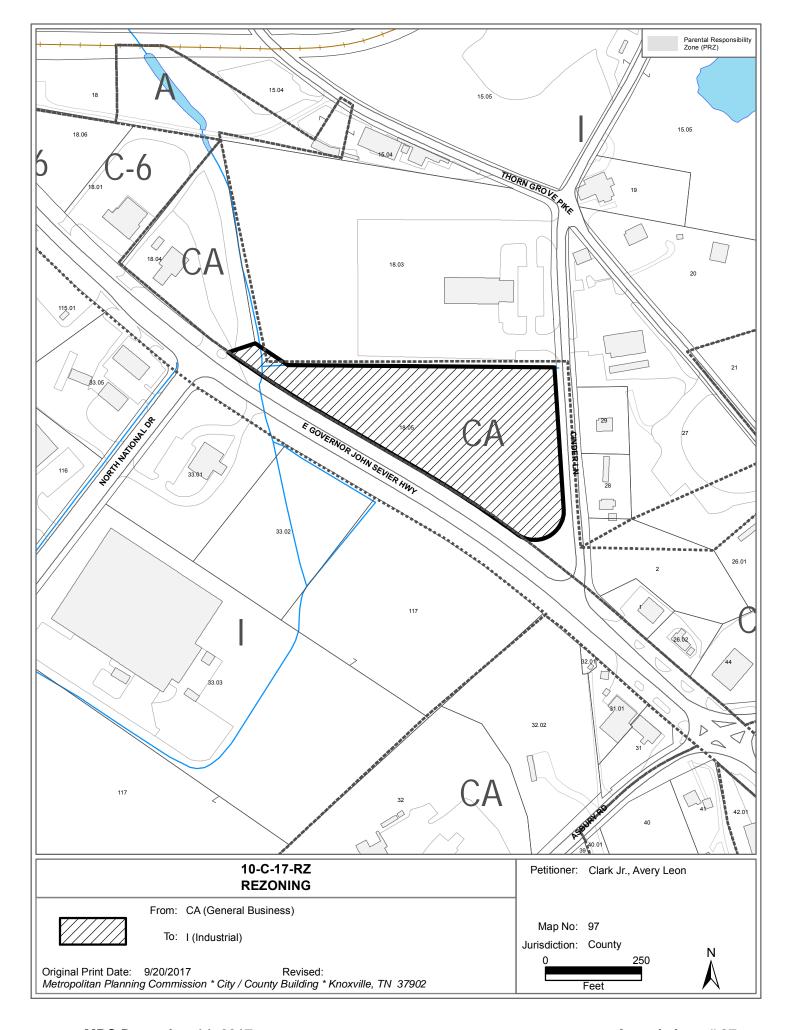

TAX ID NUMBER: 97 01805 View map on KGIS

JURISDICTION: County Commission District 8
STREET ADDRESS: 2710 E Governor John Sevier Hwy

► LOCATION: Northeast side E. Governor John Sevier Hwy., west side Cinder Ln.

► APPX. SIZE OF TRACT: 4.72 acres

SECTOR PLAN: East County

GROWTH POLICY PLAN: Planned Growth Area

ACCESSIBILITY: Access is via E. Gov. John Sevier Hwy., a major arterial street with 45' of

pavement within a 120' right-of-way

► PROPOSED USE: Any use permitted in I zoning district

EXTENSION OF ZONE: Yes, from the north, east, and west.

HISTORY OF ZONING: None noted.

SURROUNDING LAND North: Distribution center, gas station / I (Industrial), CA (General

USE AND ZONING: Business)

South: Vacant land, commercial / I (Industrial), CA (General Business)

East: Cinder Ln., houses, industrial / I (Industrial), A (Agricultural)

West: Gov. John Sevier Hwy, bank, gas station, industrial / I (Industrial)

NEIGHBORHOOD CONTEXT: This site is near the Forks of the River Industrial Park that was developed in

the 1960's under I zoning. The area is developed with commercial, office

and residential uses in the CA and I zones.

#### **GENERALLY:**

- 1. I (Industrial) zoning at this location will allow uses that are compatible with the surrounding development and zoning pattern.
- 2. I zoning is consistent with the LI (Light Industrial) sector plan proposal for this site.
- 3. I zoning abuts the property to the north, east and west, directly across E. Governor John Sevier Hwy. CA zoning abuts a small portion of the property to the northwest and southeast.