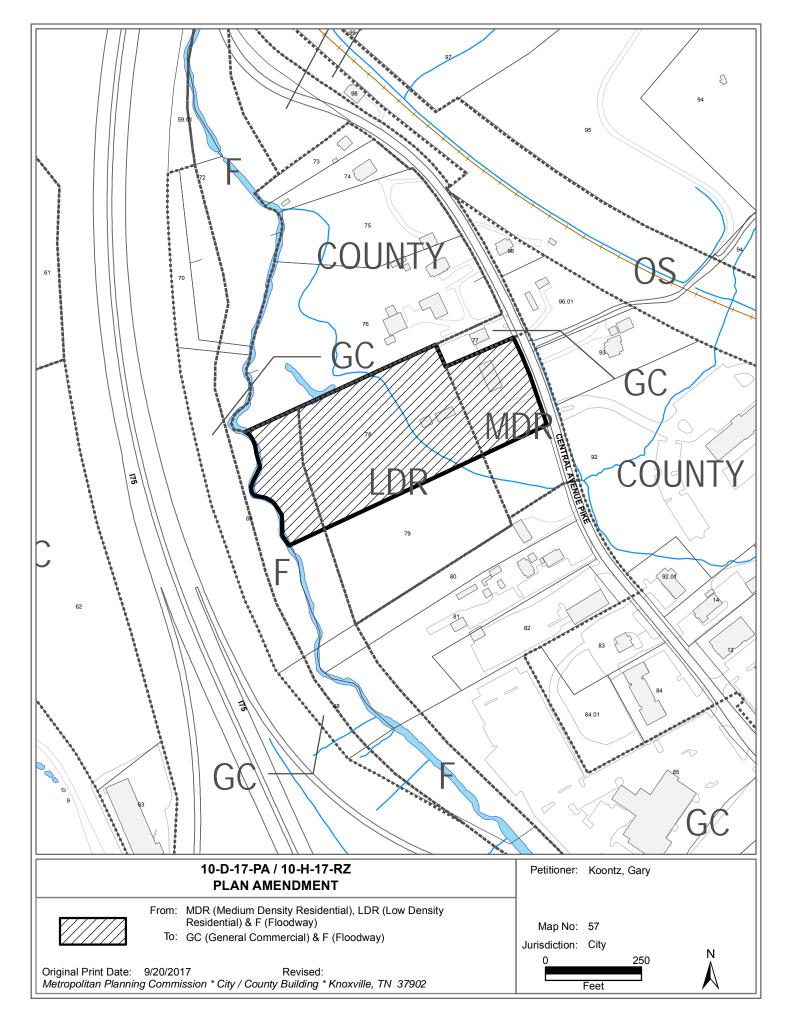

## KNOXVILLE/KNOX COUNTY METROPOLITAN PLANNING COMMISSION PLAN AMENDMENT/REZONING REPORT

| ► | FILE #:           | 10-H-17-RZ                     |           |                                                                                                                      | AGENDA ITEM #:            | 38          |
|---|-------------------|--------------------------------|-----------|----------------------------------------------------------------------------------------------------------------------|---------------------------|-------------|
|   |                   | 10-D-17-PA                     |           |                                                                                                                      | AGENDA DATE:              | 12/14/2017  |
| ► | APPLICA           | NT:                            | GARY      | KOONTZ                                                                                                               |                           |             |
|   | OWNER(            | S):                            | Gary Ko   | pontz                                                                                                                |                           |             |
|   | TAX ID N          | UMBER:                         | 57 078    | }                                                                                                                    | <u>View m</u>             | ap on KGIS  |
|   | JURISDIC          | CTION:                         | Council   | District 5                                                                                                           |                           |             |
|   | STREET /          | ADDRESS:                       | 6907 C    | entral Avenue Pike                                                                                                   |                           |             |
| ► | LOCATIO           | N:                             | West s    | de Central Avenue Pike, north of                                                                                     | <sup>-</sup> Callahan Dr. |             |
| ► | TRACT IN          | IFORMATION:                    | 5.18 ac   | res.                                                                                                                 |                           |             |
|   | SECTOR            | PLAN:                          | North C   | ounty                                                                                                                |                           |             |
|   | GROWTH            | I POLICY PLAN:                 | Urban (   | Growth Area (Inside City Limits)                                                                                     |                           |             |
|   | ACCESSI           | BILITY:                        |           | is via Central Avenue Pike, a minor<br>ent width within 40' of right-of-way.                                         | r arterial street with 22 | ' of        |
|   | UTILITIES         | S:                             | Water S   | Source: Knoxville Utilities Board                                                                                    |                           |             |
|   |                   |                                | Sewer S   | Source: Knoxville Utilities Board                                                                                    |                           |             |
|   | WATERS            | HED:                           | Knob F    | ork Creek                                                                                                            |                           |             |
| • | PRESENT<br>DESIGN | FPLAN<br>NATION/ZONING:        |           | /ledium Density Residential), LDF<br>vay) / R-2 (General Residential), /<br>vay)                                     |                           |             |
| ► | PROPOSI<br>DESIGN | ED PLAN<br>IATION/ZONING:      |           | neral Commercial) & F (Floodwa<br>ercial) & F-1 (Floodway)                                                           | y) / C-4 (Highway and     | Arterial    |
| ► | EXISTING          | GLAND USE:                     | Reside    | nce                                                                                                                  |                           |             |
| Þ | PROPOSI           | ED USE:                        | Any us    | e permitted in C-4 zoning district                                                                                   |                           |             |
|   |                   | on of plan<br>Jation/Zoning:   |           | on of GC for narrow properties alon<br>es along Central Avenue Pike                                                  | g the interstate but no   | t for       |
|   | HISTORY<br>REQUE  | OF ZONING<br>STS:              |           |                                                                                                                      |                           |             |
|   |                   | NDING LAND USE,<br>ESIGNATION, | North:    | Retail, houses / C-3 (General Con<br>Residential), A (Agricultural)                                                  | nmercial), RB (Genera     | I           |
|   | ZONING            | i                              | South:    | Vacant land, commercial / R-2 (Ge<br>(Agricultural), C-3 (General Comm<br>Commercial)                                |                           |             |
|   |                   |                                | East:     | House / RB (General Residential)                                                                                     |                           |             |
|   |                   |                                | West:     | Knob Fork Creek, vacant land, I-7<br>(Highway & Arterial Commercial)                                                 | 5 ROW / F-1 (Floodwa      | ay), C-4    |
|   | NEIGHBO           | RHOOD CONTEXT:                 | by railro | ction of Central Ave. Pike has a tria<br>ad right-of-way to the east, and Kno<br>oped with older homes, church, offi | ob Creek and I-75 to the  | ne west. It |

## RECOMMEND that City Council APPROVE GC (General Commercial) and F (Floodway) One Year Plan designations.

In October 2017, the Metropolitan Planning Commission (MPC) denied the requested amendment to the OYP and the applicant subsequently appealed the decision to City Council. The application was referred back to MPC by City Council to reconsider amending the OYP to GC (General Commercial). MPC staff previously recommended denial of the requested amendment because it is inconsistent with the adopted plans and because the subject property is not contiguous with the larger commercial area to the south. Staff also commented that if City Council approves a OYP amendment for this property, the land use recommendations for this area should also be updated to reflect this change in policy. Staff is now recommending approval of GC for the subject property and reiterating the need to reconsider the OYP and Sector Plan designations along this stretch of Central Avenue Pike. This could be considered as part of the annual update the OYP in early 2018.

#### COMMENTS:

ONE YEAR PLAN AMENDMENT REQUIREMENTS:

CHANGES OF CONDITIONS WARRANTING AMENDMENT OF THE LAND USE PLAN (May meet any one of these.)

A. AN ERROR IN THE PLAN - The One Year Plan (OYP) currently designates this site MDR (Medium Density Residential) for the first 200' of depth, and LDR (Low Density Residential) and F (Floodway) on the remainder, consistent with the current R-2, A-1 and F-1 zoning. There is no known error in the plan.

C. A CHANGE IN PUBLIC POLICY, UNANTICIPATED BY THE PLAN - City Council referred the application back to MPC for reconsideration of GC (General Commercial) for this site.

D. NEW INFORMATION (INCLUDING NEW PLANS AND STUDIES PRODUCED BY MPC) BECOMING AVAILABLE, WHICH REVEALS THE NEED FOR A PLAN AMENDMENT - The OYP recommends MDR and LDR land uses and the North County Sector Plan, adopted in 2012, recommends MDR/O for the subject property. There have been no other adopted plans since that recommend different land uses.