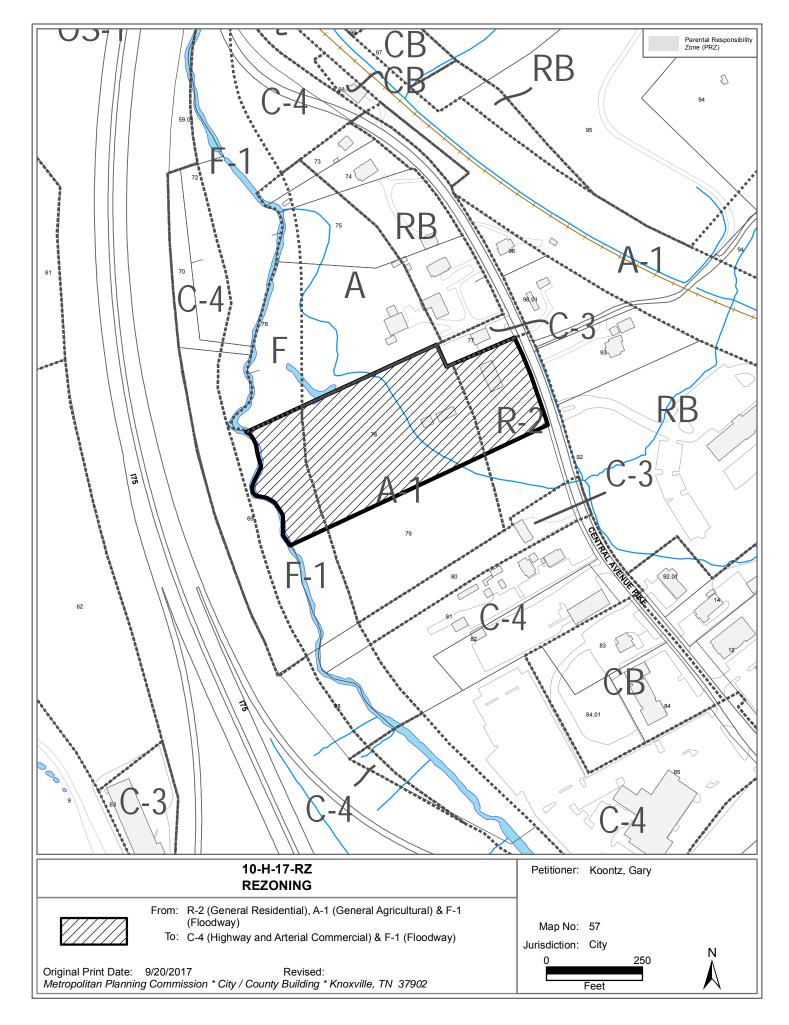

## KNOXVILLE/KNOX COUNTY METROPOLITAN PLANNING COMMISSION PLAN AMENDMENT/REZONING REPORT

| ► | FILE #:           | 10-H-17-RZ                     |           |                                                                                                                      | AGENDA ITEM #:            | 38          |
|---|-------------------|--------------------------------|-----------|----------------------------------------------------------------------------------------------------------------------|---------------------------|-------------|
|   |                   | 10-D-17-PA                     |           |                                                                                                                      | AGENDA DATE:              | 12/14/2017  |
| ► | APPLICA           | NT:                            | GARY      | KOONTZ                                                                                                               |                           |             |
|   | OWNER(            | S):                            | Gary Ko   | pontz                                                                                                                |                           |             |
|   | TAX ID N          | UMBER:                         | 57 078    | }                                                                                                                    | <u>View m</u>             | ap on KGIS  |
|   | JURISDIC          | CTION:                         | Council   | District 5                                                                                                           |                           |             |
|   | STREET /          | ADDRESS:                       | 6907 C    | entral Avenue Pike                                                                                                   |                           |             |
| ► | LOCATIO           | N:                             | West s    | de Central Avenue Pike, north of                                                                                     | <sup>-</sup> Callahan Dr. |             |
| ► | TRACT IN          | IFORMATION:                    | 5.18 ac   | res.                                                                                                                 |                           |             |
|   | SECTOR            | PLAN:                          | North C   | ounty                                                                                                                |                           |             |
|   | GROWTH            | I POLICY PLAN:                 | Urban (   | Growth Area (Inside City Limits)                                                                                     |                           |             |
|   | ACCESSI           | BILITY:                        |           | is via Central Avenue Pike, a minor<br>ent width within 40' of right-of-way.                                         | r arterial street with 22 | ' of        |
|   | UTILITIES         | S:                             | Water S   | Source: Knoxville Utilities Board                                                                                    |                           |             |
|   |                   |                                | Sewer S   | Source: Knoxville Utilities Board                                                                                    |                           |             |
|   | WATERS            | HED:                           | Knob F    | ork Creek                                                                                                            |                           |             |
| • | PRESENT<br>DESIGN | FPLAN<br>NATION/ZONING:        |           | /ledium Density Residential), LDF<br>vay) / R-2 (General Residential), /<br>vay)                                     |                           |             |
| ► | PROPOSI<br>DESIGN | ED PLAN<br>IATION/ZONING:      |           | neral Commercial) & F (Floodwa<br>ercial) & F-1 (Floodway)                                                           | y) / C-4 (Highway and     | Arterial    |
| ► | EXISTING          | GLAND USE:                     | Reside    | nce                                                                                                                  |                           |             |
| Þ | PROPOSI           | ED USE:                        | Any us    | e permitted in C-4 zoning district                                                                                   |                           |             |
|   |                   | on of plan<br>Jation/Zoning:   |           | on of GC for narrow properties alon<br>es along Central Avenue Pike                                                  | g the interstate but no   | t for       |
|   | HISTORY<br>REQUE  | OF ZONING<br>STS:              |           |                                                                                                                      |                           |             |
|   |                   | NDING LAND USE,<br>ESIGNATION, | North:    | Retail, houses / C-3 (General Con<br>Residential), A (Agricultural)                                                  | nmercial), RB (Genera     | I           |
|   | ZONING            | i                              | South:    | Vacant land, commercial / R-2 (Ge<br>(Agricultural), C-3 (General Comm<br>Commercial)                                |                           |             |
|   |                   |                                | East:     | House / RB (General Residential)                                                                                     |                           |             |
|   |                   |                                | West:     | Knob Fork Creek, vacant land, I-7<br>(Highway & Arterial Commercial)                                                 | 5 ROW / F-1 (Floodwa      | ay), C-4    |
|   | NEIGHBO           | RHOOD CONTEXT:                 | by railro | ction of Central Ave. Pike has a tria<br>ad right-of-way to the east, and Kno<br>oped with older homes, church, offi | ob Creek and I-75 to the  | ne west. It |

## RECOMMEND that City Council APPROVE C-4 (Highway and Arterial Commercial) and F-1 (Floodway) zoning, subject to 1 condition.

1. A use on review development plan must be reviewed and approved by MPC prior to any development of the site.

1. With approval of the associated One Year Plan and Sector Plan amendments, the C-4 zoning will be consistent with the new development policy for this area.

THE PROPOSED AMENDMENT SHALL BE CONSISTENT WITH THE INTENT AND PURPOSE OF THE APPLICABLE ZONING ORDINANCE:

2. Based on the above general intent, this site may be appropriate for C-4 zoning because it is located on a minor arterial street.

THE PROPOSED AMENDMENT SHALL NOT ADVERSELY AFFECT ANY OTHER PART OF THE COUNTY, NOR SHALL ANY DIRECT OR INDIRECT ADVERSE EFFECTS RESULT FROM SUCH AMENDMENT: 1. If C-4 zoning is approved for this property, it sets a precedent for potentially allowing further encroachment of commercial uses along Central Avenue Pike to the north and the surrounding area should be reviewed to determine if the land use plans should be amended to reflect this new land use pattern.