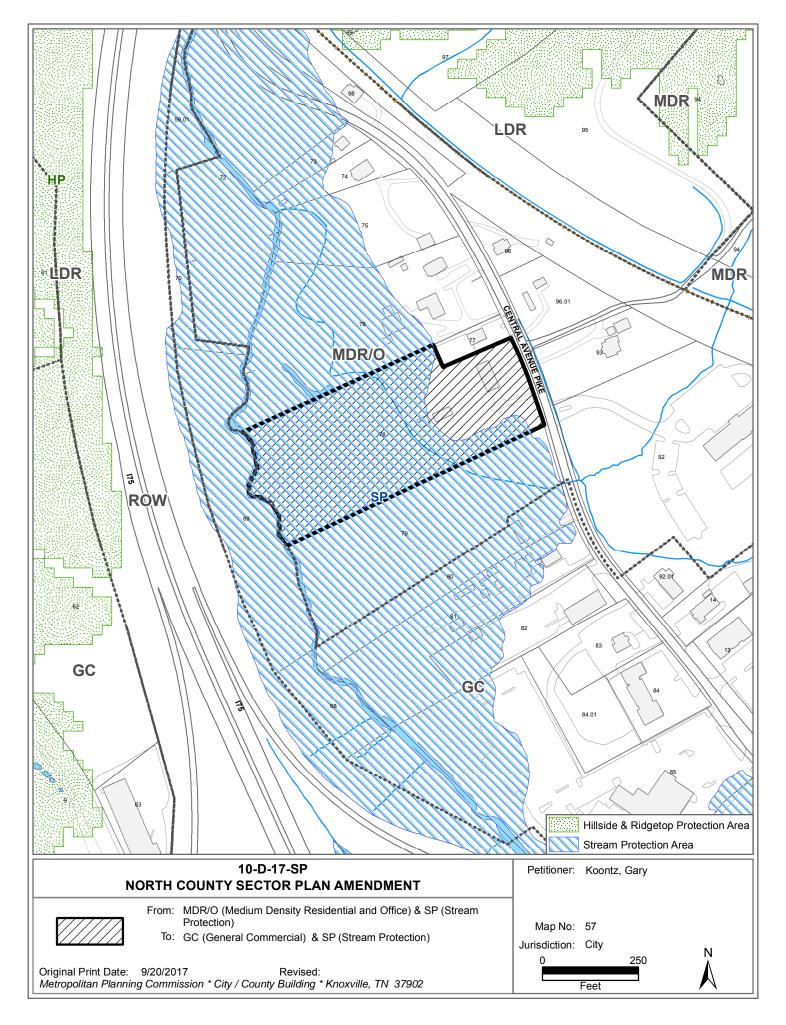

## KNOXVILLE/KNOX COUNTY METROPOLITAN PLANNING COMMISSION PLAN AMENDMENT REPORT

| ► FILE #: 10-D-17-SP                          |                                                                                                                                                                                                                                            | AGENDA ITEM #: 38                                                                               |
|-----------------------------------------------|--------------------------------------------------------------------------------------------------------------------------------------------------------------------------------------------------------------------------------------------|-------------------------------------------------------------------------------------------------|
| APPLICANT:                                    |                                                                                                                                                                                                                                            | AGENDA DATE: 12/14/2017                                                                         |
| OWNER(S):                                     | GARY KOONTZ<br>Gary Koontz                                                                                                                                                                                                                 |                                                                                                 |
|                                               | Sary Roonz                                                                                                                                                                                                                                 |                                                                                                 |
| TAX ID NUMBER:                                | 57 078                                                                                                                                                                                                                                     | View map on KGIS                                                                                |
| JURISDICTION:                                 | Commission District 5                                                                                                                                                                                                                      |                                                                                                 |
| STREET ADDRESS:                               | 6907 Central Avenue Pike                                                                                                                                                                                                                   |                                                                                                 |
| LOCATION:                                     | West side Central Avenue Pike, north                                                                                                                                                                                                       | of Callahan Dr.                                                                                 |
| APPX. SIZE OF TRACT:                          | 5.18 acres                                                                                                                                                                                                                                 |                                                                                                 |
| SECTOR PLAN:                                  | North County                                                                                                                                                                                                                               |                                                                                                 |
| GROWTH POLICY PLAN:                           | Urban Growth Area (Inside City Limits)                                                                                                                                                                                                     |                                                                                                 |
| ACCESSIBILITY:                                | Access is via Central Avenue Pike, a min<br>pavement width within 40' of right-of-way                                                                                                                                                      |                                                                                                 |
| UTILITIES:                                    | Water Source: Knoxville Utilities Boa                                                                                                                                                                                                      | rd                                                                                              |
|                                               | Sewer Source: Knoxville Utilities Boa                                                                                                                                                                                                      | rd                                                                                              |
| WATERSHED:                                    | Knob Creek                                                                                                                                                                                                                                 |                                                                                                 |
| PRESENT PLAN AND<br>ZONING DESIGNATION:       | MDR/O (Medium Density Residential a<br>Protection) / R-2 (General Residential<br>(Floodway)                                                                                                                                                |                                                                                                 |
| PROPOSED PLAN<br>DESIGNATION:                 | GC (General Commercial) & SP (Stream                                                                                                                                                                                                       | am Protection)                                                                                  |
| EXISTING LAND USE:                            | Residence                                                                                                                                                                                                                                  |                                                                                                 |
| PROPOSED USE:                                 | Any use permitted in C-4 zoning distr                                                                                                                                                                                                      | ict                                                                                             |
| EXTENSION OF PLAN<br>DESIGNATION:             | Extension of GC for narrow properties al<br>properties along Central Avenue Pike                                                                                                                                                           | long the interstate but not for                                                                 |
| HISTORY OF REQUESTS:                          |                                                                                                                                                                                                                                            |                                                                                                 |
| SURROUNDING LAND USE<br>AND PLAN DESIGNATION: | North: Retail, houses / C-3 (General C<br>Residential), A (Agricultural)                                                                                                                                                                   | commercial), RB (General                                                                        |
|                                               | South: Vacant land, commercial / R-2<br>(Agriltural), C-3 (General Comm<br>Commercial)                                                                                                                                                     | (General Residential), A-1<br>nercial), C-4 (Highway & Arterial                                 |
|                                               | East: House / RB (General Residentia                                                                                                                                                                                                       | al)                                                                                             |
|                                               | West: Knob Fork Creek, vacant land,<br>(Highway & Arterial Commercia                                                                                                                                                                       | I-75 ROW / F-1 (Floodway), C-4<br>il)                                                           |
| NEIGHBORHOOD CONTEXT                          | This section of Central Ave. Pike has a t<br>by railroad right-of-way to the east, and h<br>is developed with older homes, church, o<br>developed under R-2, RB, A-1, A, C-3, C<br>commercial uses are predominantly loca<br>intersection. | Knob Creek and I-75 to the west. It<br>office and commercial uses<br>C-4, CA, and CB zones. The |

In October 2017, the Metropolitan Planning Commission (MPC) denied the requested amendment to the North County Sector Plan and the applicant subsequently appealed the decision to City Council. The application was referred back to MPC by City Council to reconsider amending the sector plan to GC (General Commercial). MPC staff previously recommended denial of the requested amendment because it is inconsistent with the adopted plans and because the subject property is not contiguous with the larger commercial area to the south. Staff also commented that if City Council approves a plan amendment for this property, the land use recommendations for this area should also be updated to reflect this change in policy. Staff is now recommending approval of GC for the subject property and reiterating the need to reconsider the OYP and Sector Plan designations along this stretch of Central Avenue Pike. This could be considered as part of the annual update the OYP in early 2018.

AN OBVIOUS OR SIGNIFICANT ERROR OR OMISSION IN THE PLAN: The North County Sector Plan currently designates this site MDR/O (Medium Density Residential/O), consistent with the current R-2, A-1 and F-1 zoning. There is no known error in the plan.

TRENDS IN DEVELOPMENT, POPULATION OR TRAFFIC THAT WARRANT RECONSIDERATION OF THE ORIGINAL PLAN PROPOSAL:

The OYP recommends MDR and LDR land uses and the North County Sector Plan, adopted in 2012, recommends MDR/O for the subject property. There have been no other adopted plans since that recommend different land uses.