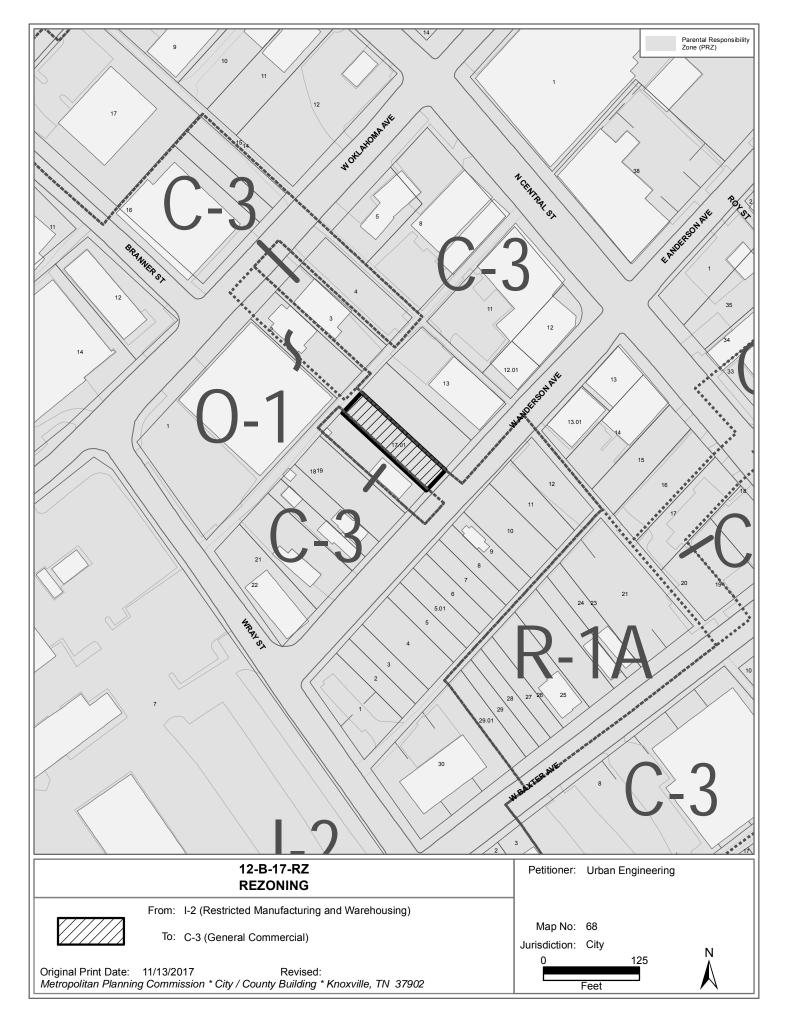

## KNOXVILLE/KNOX COUNTY METROPOLITAN PLANNING COMMISSION REZONING REPORT

| ► | FILE #: 12-B-17-RZ                  |                                                        | AGENDA ITEM #: 40                                                                                                                             |  |  |  |
|---|-------------------------------------|--------------------------------------------------------|-----------------------------------------------------------------------------------------------------------------------------------------------|--|--|--|
|   |                                     |                                                        | AGENDA DATE: 12/14/2017                                                                                                                       |  |  |  |
| ► | APPLICANT:                          | URBAN ENGINEERING                                      |                                                                                                                                               |  |  |  |
|   | OWNER(S):                           | Randy Burleson                                         |                                                                                                                                               |  |  |  |
|   | TAX ID NUMBER:                      | 68 N H                                                 | 01701 PORTION ZONED I-2 ONLY <u>View map on KGIS</u>                                                                                          |  |  |  |
|   | JURISDICTION:                       | City Co                                                | uncil District 4                                                                                                                              |  |  |  |
|   | STREET ADDRESS:                     |                                                        |                                                                                                                                               |  |  |  |
| ۲ | LOCATION:                           | Northwest side W. Anderson Ave., northeast of Wray St. |                                                                                                                                               |  |  |  |
| ► | APPX. SIZE OF TRACT:                | 5400 so                                                | juare feet                                                                                                                                    |  |  |  |
|   | SECTOR PLAN:                        | Central                                                | City                                                                                                                                          |  |  |  |
|   | GROWTH POLICY PLAN:                 | Urban (                                                | Urban Growth Area (Inside City Limits)                                                                                                        |  |  |  |
|   | ACCESSIBILITY:                      |                                                        | Access is via W. Anderson Ave., a local street with 41' of pavement width within 60' of right-of-way.                                         |  |  |  |
|   | UTILITIES:                          | Water S                                                | Source: Knoxville Utilities Board                                                                                                             |  |  |  |
|   |                                     | Sewer S                                                | Source: Knoxville Utilities Board                                                                                                             |  |  |  |
|   | WATERSHED:                          | Second                                                 | Creek                                                                                                                                         |  |  |  |
| ► | PRESENT ZONING:                     | I-2 (Restricted Manufacturing and Warehousing)         |                                                                                                                                               |  |  |  |
| ► | ZONING REQUESTED:                   | C-3 (General Commercial)<br>Vacant                     |                                                                                                                                               |  |  |  |
| ► | EXISTING LAND USE:                  |                                                        |                                                                                                                                               |  |  |  |
| ► | PROPOSED USE:                       | Parking                                                | g for restaurant                                                                                                                              |  |  |  |
|   | EXTENSION OF ZONE:                  | Yes, ex                                                | tension of C-3 from the east and west                                                                                                         |  |  |  |
|   | HISTORY OF ZONING:                  | None noted                                             |                                                                                                                                               |  |  |  |
|   | SURROUNDING LAND<br>USE AND ZONING: | North:                                                 | House, businesses / I-2 (Restricted Manufacturing & Warehousing),<br>O-1 (Office, Medical & Related Services) and C-3 (General<br>Commercial) |  |  |  |
|   |                                     | South:                                                 | W. Anderson Ave., house / I-2 (Restricted Manufacturing & Warehousing)                                                                        |  |  |  |
|   |                                     | East:                                                  | Business / C-3 (General Commercial)                                                                                                           |  |  |  |
|   |                                     | West:                                                  | House / I-2 (Restricted Manufacturing & Warehousing)                                                                                          |  |  |  |
|   |                                     |                                                        | ea is developed with a mix of residential, office, commercial and light al uses under I-2, O-1 and C-3 zoning.                                |  |  |  |

## **RECOMMEND** that City Council APPROVE C-3 (General Commercial) zoning.

C-3 is a logical extension of zoning from the east and west, is compatible with the scale and intensity of surrounding development and zoning pattern and is consistent with the adopted future land use plans for the area. This requested zoning change will establish C-3 zoning over the entire subject parcel 01701.

1. C-3 is a logical extension of commercial zoning from the east and west.

2. C-3 uses are compatible with the surrounding land use and zoning pattern.

3. C-3 zoning is appropriate for this site, which is adjacent to other commercial uses and zoning. C-3 zoning is consistent with the proposed future land uses on adopted plans.