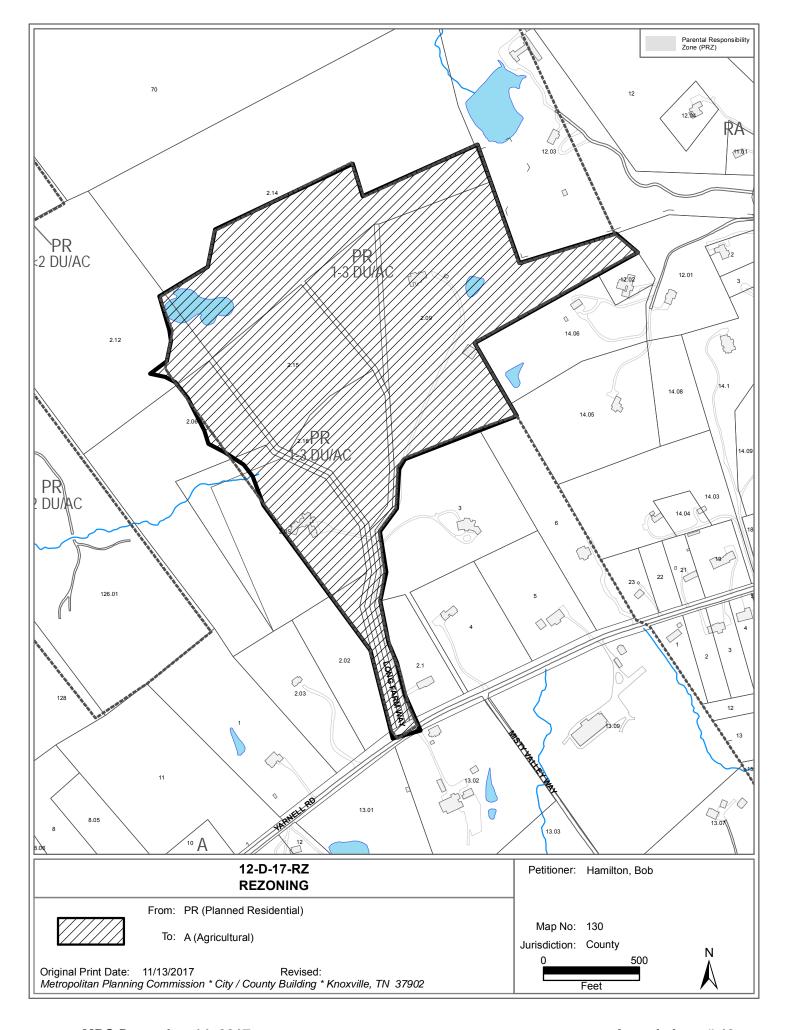

# KNOXVILLE/KNOX COUNTY METROPOLITAN PLANNING COMMISSION REZONING REPORT

▶ FILE #: 12-D-17-RZ AGENDA ITEM #: 42

AGENDA DATE: 12/14/2017

View map on KGIS

► APPLICANT: BOB HAMILTON

OWNER(S): Various owners

TAX ID NUMBER: 130 A A 00202.00205.00206.00209

00212,00214,00215,00216 (PARTS ZONED PR

ONLY)

JURISDICTION: County Commission District 6

STREET ADDRESS:

► LOCATION: Northwest side Yarnell Rd., east and west sides Long Farm Way

► APPX. SIZE OF TRACT: 66 acres

SECTOR PLAN: Northwest County

GROWTH POLICY PLAN: Rural Area

ACCESSIBILITY: Access is via Yarnell Rd., a major collector street with 20' of pavement width

within 80' of right-of-way.

UTILITIES: Water Source: West Knox Utility District

Sewer Source: West Knox Utility District

WATERSHED: Hickory Creek and Conner Creek

PRESENT ZONING: PR (Planned Residential)

ZONING REQUESTED: A (Agricultural)

EXISTING LAND USE: Residences, farmland and vacant land

► PROPOSED USE: Agricultural

EXTENSION OF ZONE: Yes, extension of A zoning from all sides

HISTORY OF ZONING: Property was rezoned from A to PR in 2006 (10-R-06-RZ).

SURROUNDING LAND North: Vacant land / A (Agricultural)

USE AND ZONING: South: Yarnell Rd., house and vacant land / A (Agricultural)

East: Houses and vacant land / A (Agricultural)
West: House and vacant land / A (Agricultural)

NEIGHBORHOOD CONTEXT: This area is developed with agricultural and rural to low density residential

uses under A. RA and PR zoning.