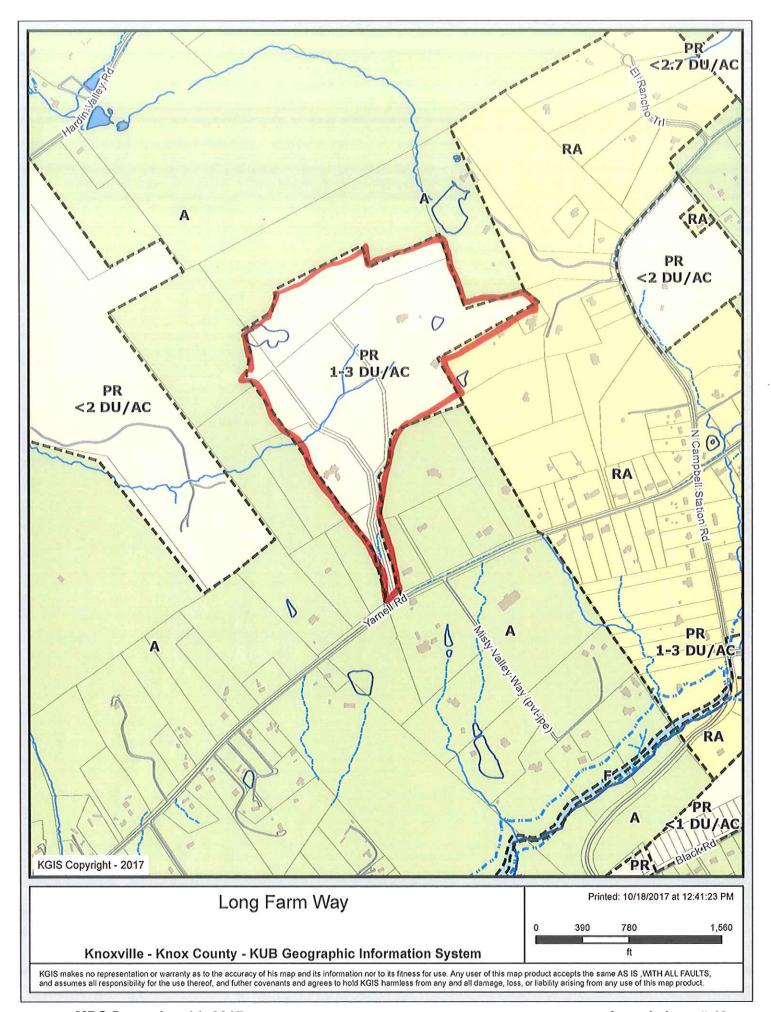

SECTOR PLAN: Northwest County

GROWTH POLICY PLAN: Rural Area

ACCESSIBILITY: Access is via Yarnell Rd., a major collector street with 20' of pavement width

within 80' of right-of-way.

UTILITIES: Water Source: West Knox Utility District

► PROPOSED USE: Agricultural

EXTENSION OF ZONE: Yes, extension of A zoning from all sides

HISTORY OF ZONING: Property was rezoned from A to PR in 2006 (10-R-06-RZ).

SURROUNDING LAND North: Vacant land / A (Agricultural)

USE AND ZONING: South: Yarnell Rd., house and vacant land / A (Agricultural)

East: Houses and vacant land / A (Agricultural)
West: House and vacant land / A (Agricultural)

NEIGHBORHOOD CONTEXT: This area is developed with agricultural and rural to low density residential

uses under A. RA and PR zoning.