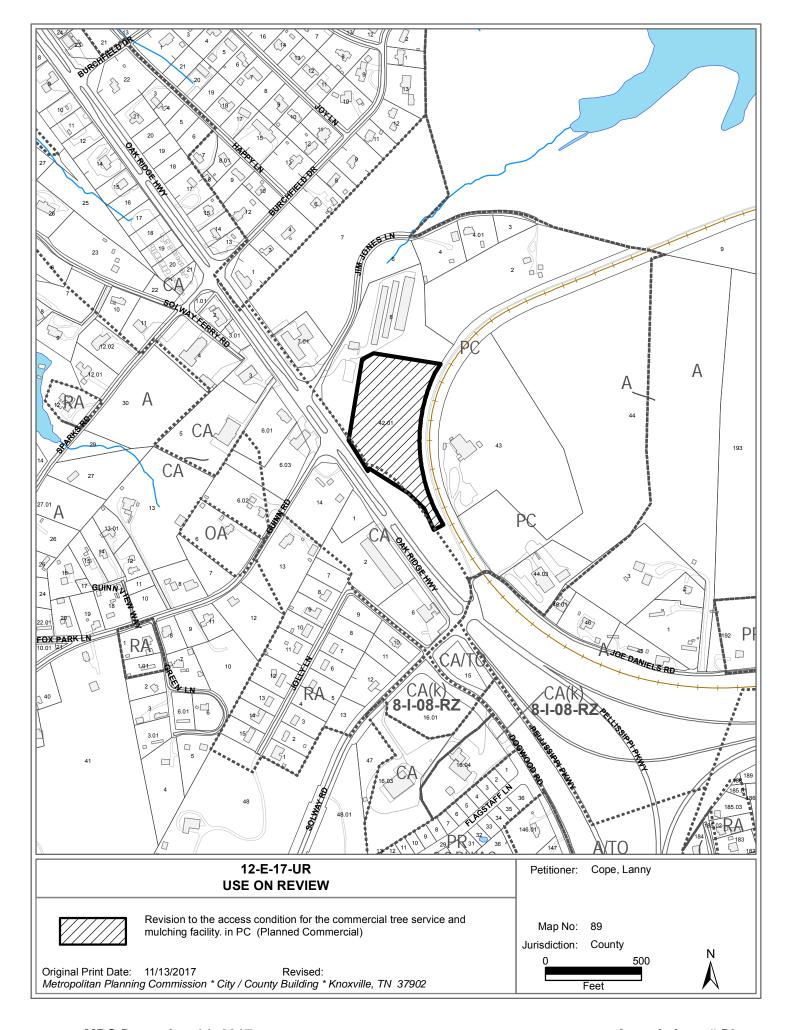

# KNOXVILLE/KNOX COUNTY METROPOLITAN PLANNING COMMISSION USE ON REVIEW REPORT

► FILE #: 12-E-17-UR AGENDA ITEM #: 56

AGENDA DATE: 12/14/2017

► APPLICANT: LANNY COPE

OWNER(S): East Tennessee Tree Service

TAX ID NUMBER: 89 04201 View map on KGIS

JURISDICTION: County Commission District 6

STREET ADDRESS: 0 Oak Ridge Hwy

LOCATION: Northeast side of Oak Ridge Hwy., southeast side of Jime Jones Ln.

► APPX. SIZE OF TRACT: 5.44 acres

SECTOR PLAN: Northwest County
GROWTH POLICY PLAN: Planned Growth Area

ACCESSIBILITY: Access is via Jim Jones Ln., a local street with a pavement width of 20'

within a 40' right-o-way.

UTILITIES: Water Source: West Knox Utility District

Sewer Source: West Knox Utility District

WATERSHED: Clinch River

ZONING: PC (Planned Commercial)

EXISTING LAND USE: Vacant land

► PROPOSED USE: Revision to the access condition for the commercial tree service and

mulching facility.

HISTORY OF ZONING: The property was zone PC (Planned Commercial) in 1983.

SURROUNDING LAND North: Self-service storage facility - PC (Planned Commercial)

USE AND ZONING: South: Oak Ridge Highway - CA (General Business)

East: Railroad tracks and contractors business - PC (Planned

Commercial)

West: Vacant land and convenience store - PC (Planned Commercial)

NEIGHBORHOOD CONTEXT: The site is located on the east side of Oak Ridge Highway in the Solway

area. The surrounding property is zoned PC commercial and is either vacant or has been developed with a self storage facility and convenience

BACKGROUND INFORMATION: The applicant is requesting approval for a commercial tree service and mulching facility with a proposed office and shop building containing approximately 11,000 square feet on this 5.44 acre site that is located on the northeast side of Oak Ridge Highway just north of the intersection of Oak Ridge Highway and Pellissippi Parkway. While the site has frontage along Oak Ridge Highway, there will be no direct access to the road. Proposed access to the site will be a driveway connection out to Jim Jones Ln., a local street that has direct access to Oak Ridge Highway and serves two commercial sites just north of the property.