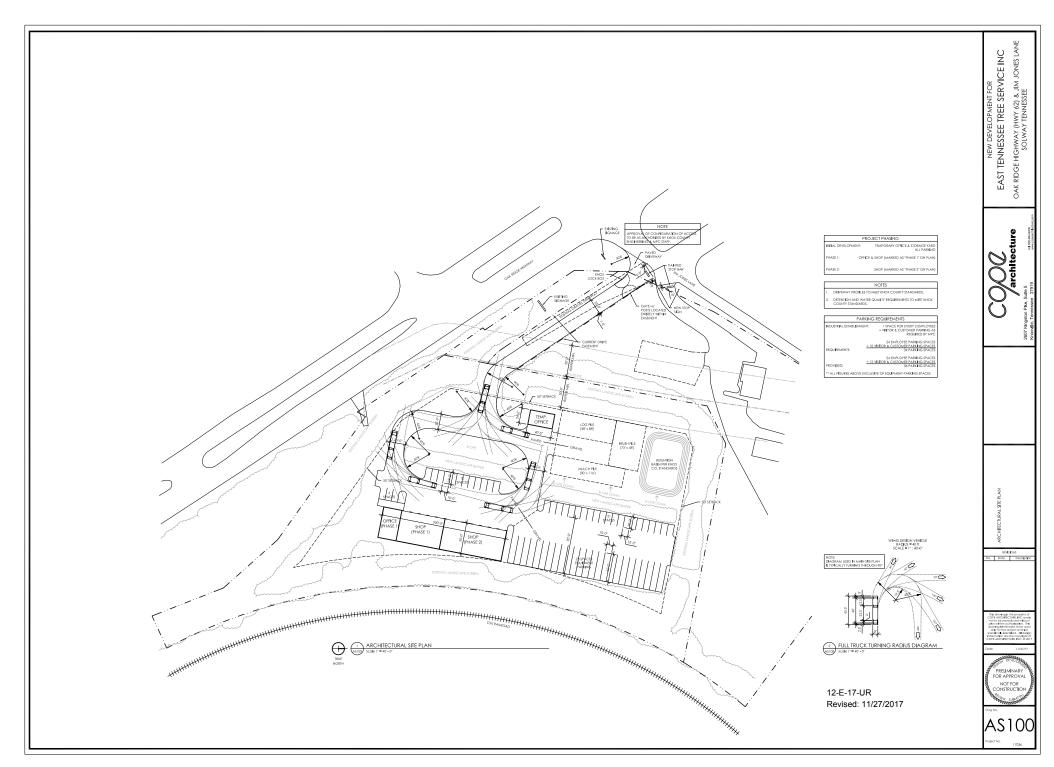

#### **COMMENTS:**

REQUEST: This proposed commercial tree service and mulching facility was approved by the Planning Commission on September 14, 2017 through the Use on Review approval process (9-A-17-UR). The approval included a condition on combining the driveways for the commercial tree service and mulching facility and the existing self-service storage facility into a single driveway that will line up with the existing driveway for the convenience store located on the northwest side of Jim Jones Ln. The final design of the combined driveway was subject to review and approval by the Knox County Department of Engineering and Public Works and Planning Commission staff.

When trying to move forward with designing the combined driveways, the applicant contacted but could get no response from the owner of the self-service storage facility. Staff has reviewed and approved the proposed design of the separate driveways that includes the addition of a painted stop bar and stop sign at each driveway. The proposed stop control measures will all be located within the public right-of-way for Jim Jones Ln.

BACKGROUND INFORMATION: The applicant is requesting approval for a commercial tree service and mulching facility with a proposed office and shop building containing approximately 11,000 square feet on this 5.44 acre site that is located on the northeast side of Oak Ridge Highway just north of the intersection of Oak Ridge Highway and Pellissippi Parkway. While the site has frontage along Oak Ridge Highway, there will be no direct access to the road. Proposed access to the site will be a driveway connection out to Jim Jones Ln., a local street that has direct access to Oak Ridge Highway and serves two commercial sites just north of the property.

The site has a natural landscape buffer that surrounds the property and is to remain undisturbed. Additional landscape buffers will be added to help screen the proposed building and business vehicle parking area. The areas on the site for log storage and the mulching operation have been clearly identified on the plan in a central location.

Logs and brush will be brought to the site after work is completed at the end of each day. These byproducts will be temporarily stored on site. The logs will be sent to the saw mill. The brush pile will be converted into organic mulch, and then transported to various customers.

All of this work will be done behind privacy barriers and in a controlled manner. We will bring the brush and logs to the site and separate it into neatly stacked log and brush piles. The log pile will be stacked no more than 15 by 25 yards not to exceed 12 feet tall. The logs will then be loaded on trucks and shipped to the saw mill. Normally as soon as we accumulate a truck load, the logs will be loaded and shipped out. They will sit on site for no more than two weeks before being taken to the mill.

Most of the brush is converted into wood chips at the customer's site. Any remaining brush will be converted into wood chips on site. The brush pile will be approximately 15 by 25 yards not to exceed 15 feet tall. We will then put the wood chips into a grinder to produce all natural organic mulch for our customers. The mulch pile will be 15 by 25 yards and not to exceed 15 feet tall, and will be shipped to customers, normally within 10 business days. Our company is the vendor for 4 of the largest landscape companies in Knoxville and already have set up to provide the mulch for these businesses.