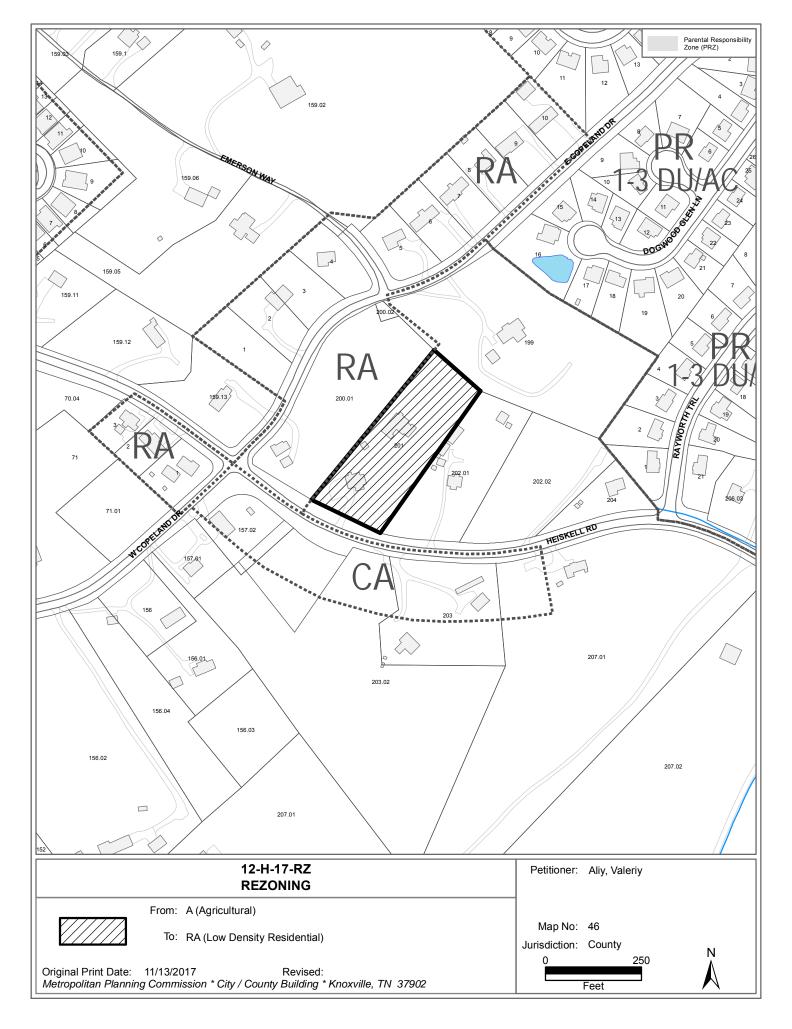

JURISDICTION: County Commission District 7

STREET ADDRESS: 8312 Heiskell Rd

► LOCATION: Northeast side Heiskell Rd., southeast of W. Copeland Dr.

► APPX. SIZE OF TRACT: 2.02 acres

SECTOR PLAN: North County

GROWTH POLICY PLAN: Planned Growth Area

ACCESSIBILITY: Access is via Heiskell Rd., a minor arterial street with 20' of pavement width

within 55-90' of right-of-way.

UTILITIES: Water Source: Hallsdale-Powell Utility District

Sewer Source: Hallsdale-Powell Utility District

WATERSHED: Beaver Creek

PRESENT ZONING: A (Agricultural)

ZONING REQUESTED: RA (Low Density Residential)

► EXISTING LAND USE: Residence
► PROPOSED USE: Residential

EXTENSION OF ZONE: Yes, extension of RA zoning from the northwest

HISTORY OF ZONING: None noted

SURROUNDING LAND North: House and vacant land / A (Agricultural)

USE AND ZONING: South: Heiskell Rd., vacant land / CA (General Business)

East: House and vacant land / A (Agricultural)

West: House and vacant land / RA (Low Density Residential)

NEIGHBORHOOD CONTEXT: This area is developed primarily with agricultural and rural to low density

residential uses, under A, PR and RA zoning. There is a strip of CA commercial zoning to the southwest, on the opposite side of Heiskell Rd., but it is undeveloped except for a child day care center on the corner of E.

Copeland Dr. and Heiskell Rd.