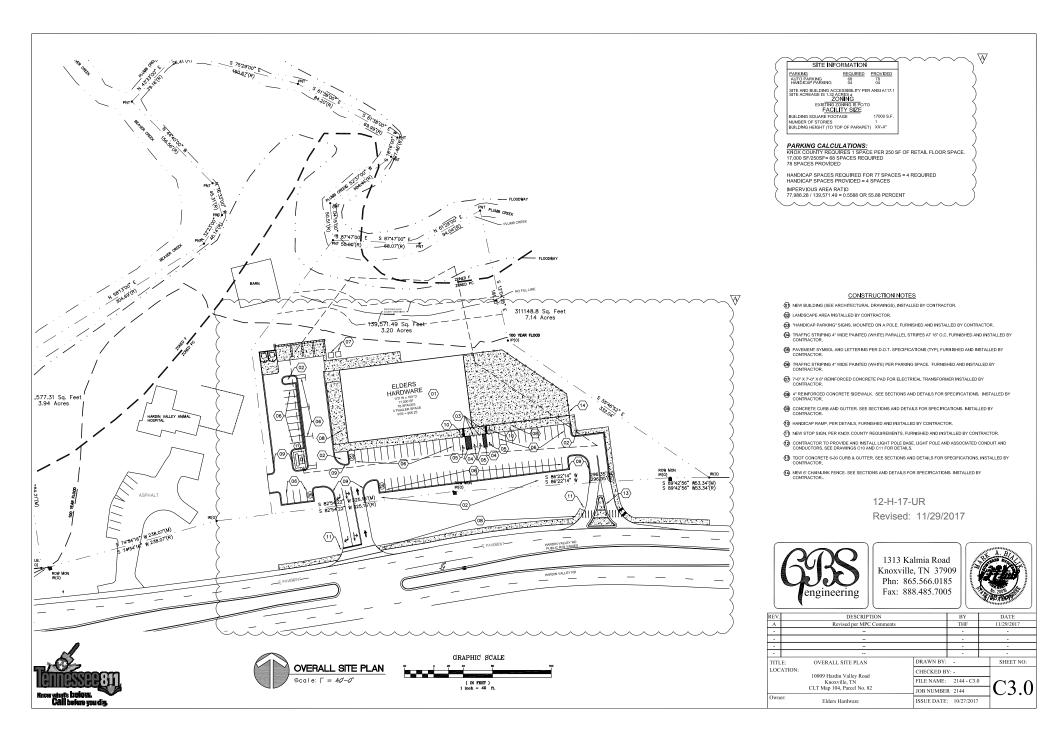

This proposal is for a 17,000 square-foot hardware store with two driveways accessing Hardin Valley Rd. The western driveway is located at an existing median cut and has full access. The eastern driveway is right-in/right-out only. On the western end of the parking lot there is a driveway stubout that will allow the neighboring veterinary clinic to connect. On the eastern side of the store there is an outdoor sales yard surrounded by a 6' tall, black chainlink fence. A 7' wide sidewalk will be installed along the Hardin Valley Rd. frontage and a sidewalk will come into the site along the eastern driveway.