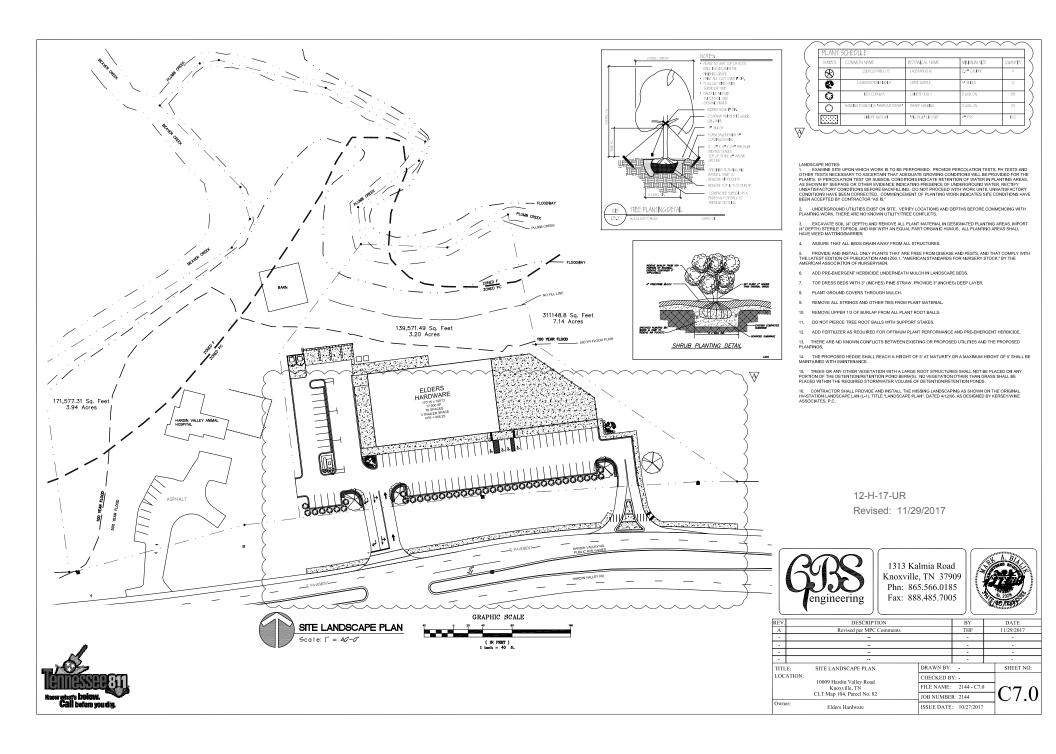

This proposal is for a 17,000 square-foot hardware store with two driveways accessing Hardin Valley Rd. The western driveway is located at an existing median cut and has full access. The eastern driveway is right-in/right-out only. On the western end of the parking lot there is a driveway stubout that will allow the neighboring veterinary clinic to connect. On the eastern side of the store there is an outdoor sales yard surrounded by a 6' tall, black chainlink fence. A 7' wide sidewalk will be installed along the Hardin Valley Rd. frontage and a sidewalk will come into the site along the eastern driveway.