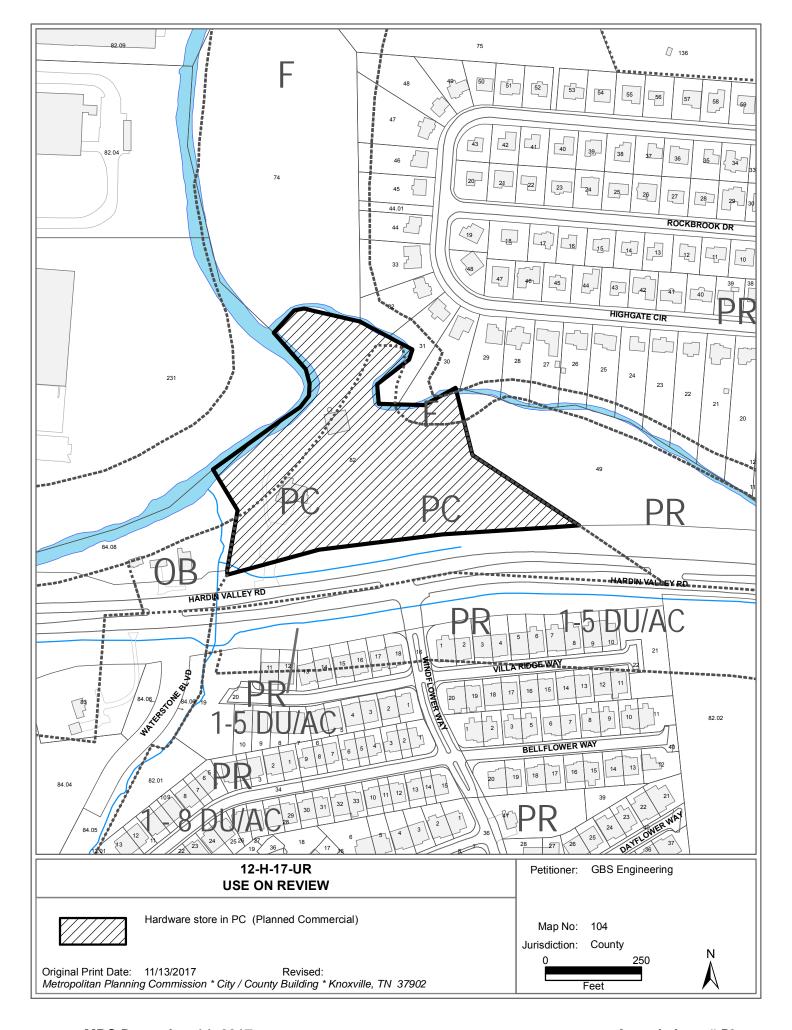

WATERSHED: Beaver Creek

► ZONING: PC (Planned Commercial)

EXISTING LAND USE: Vacant land

► PROPOSED USE: Hardware store (17,000 sqft)

HISTORY OF ZONING: Sector Plan amendment from O to GC was approved in August 2017 (8-A-

17-SP)

SURROUNDING LAND

USE AND ZONING:

North: Beaver Creek & detached housing / F (Floodway) & PR (Planned

Residential)

South: Hardin Valley Rd. & attached residential / PR (Planned Residential)

East: Vacant land & Beaver Creek / PR (Planned Rresidential) & F

(Floodway)

West: Veterinary clinic, Beaver Creek & Westbridge Business Park / F

(Floodway) & I (Industrial)

NEIGHBORHOOD CONTEXT: This area is developed primarily with residential uses under A and PR

zoning. The subject property is zoned PC (Planned Commercial) and has an existing vertexing a clinic. There is L (Industrial) Toping to the porthyrotter.

existing veterinary clinic. There is I (Industrial) zoning to the northwest.

Beaver Creek forms the northern boundary of the site.

This proposal is for a 17,000 square-foot hardware store with two driveways accessing Hardin Valley Rd. The western driveway is located at an existing median cut and has full access. The eastern driveway is right-in/right-out only. On the western end of the parking lot there is a driveway stubout that will allow the neighboring veterinary clinic to connect. On the eastern side of the store there is an outdoor sales yard surrounded by a 6' tall, black chainlink fence. A 7' wide sidewalk will be installed along the Hardin Valley Rd. frontage and a sidewalk will come into the site along the eastern driveway.