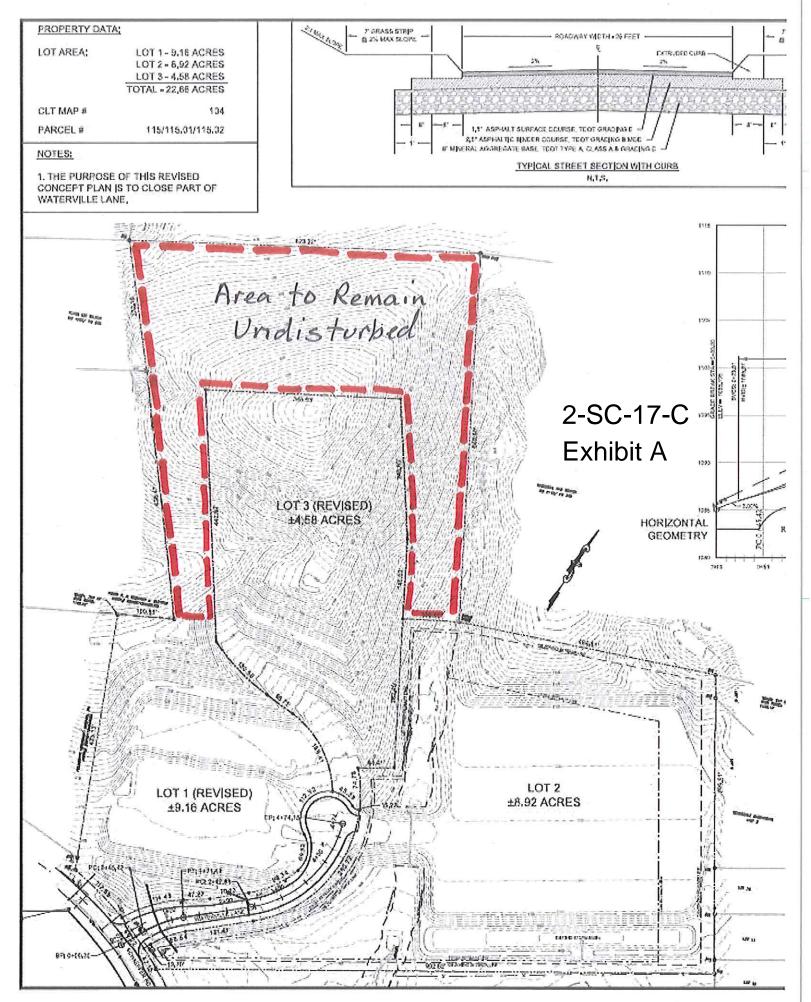

#### APPROVE the Concept Plan subject to 6 conditions.

1. Connection to sanitary sewer and meeting any other relevant requirements of the Knox County Health Department.

2. Revising the concept plan to: a) include the required minimum intersection corner radii of 50' for the rightsof-way for Waterville Ln. and Schaeffer Rd.; b) add the edge of pavement and right-of-way radius information for the horizontal curves and cul-de-sac turnaround; and c) identify the portion of Lot 1 that wraps around the northern portion of Lot 3 as an area to remain undisturbed (See Exhibit A).

The proposed concept plan of approximately 12.64 acres also includes a resubdivision of Lot 1 and 3 of the three lot subdivision. The proposed layout includes Lot 1 wrapping around Lot 3. The applicant has indicated that the intent of this layout is to allow a larger lot area for Lot 1 for density purposes. Since that area is a steeper portion of the site that is still undisturbed, staff has recommended a condition that area be identified on the concept plan as an area to remain undisturbed.