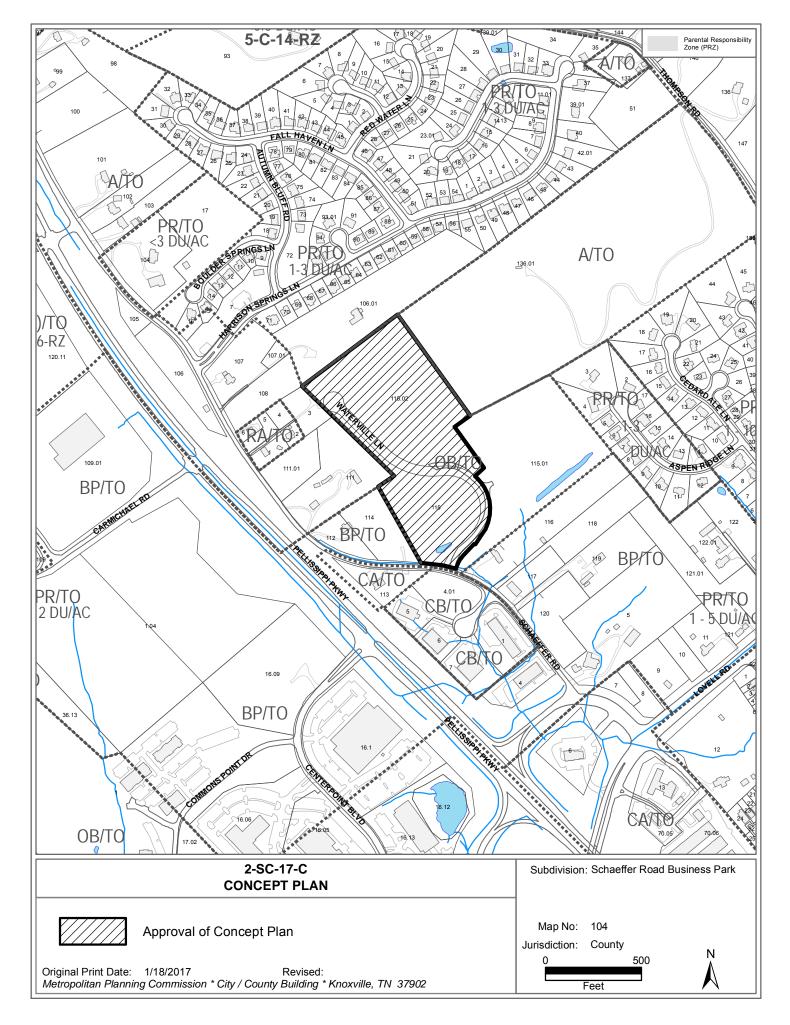

# KNOXVILLE/KNOX COUNTY METROPOLITAN PLANNING COMMISSION SUBDIVISION REPORT - CONCEPT

| ۲ | FILE #: 2-SC-17-C                   | AGENDA ITEM #: 15                                                                                                                                                                                                                                                                                                                                                                                                                                                                                                                         |
|---|-------------------------------------|-------------------------------------------------------------------------------------------------------------------------------------------------------------------------------------------------------------------------------------------------------------------------------------------------------------------------------------------------------------------------------------------------------------------------------------------------------------------------------------------------------------------------------------------|
|   |                                     | AGENDA DATE: 2/9/2017                                                                                                                                                                                                                                                                                                                                                                                                                                                                                                                     |
| ۲ | SUBDIVISION:                        | SCHAEFFER ROAD BUSINESS PARK                                                                                                                                                                                                                                                                                                                                                                                                                                                                                                              |
| ۲ | APPLICANT/DEVELOPER:                | KKT SCHAEFFER, LLC                                                                                                                                                                                                                                                                                                                                                                                                                                                                                                                        |
|   | OWNER(S):                           | KKT Schaeffer, LLC                                                                                                                                                                                                                                                                                                                                                                                                                                                                                                                        |
|   | TAX IDENTIFICATION:                 | 104 115 & 11502 <u>View map on KGIS</u>                                                                                                                                                                                                                                                                                                                                                                                                                                                                                                   |
|   | JURISDICTION:                       | County Commission District 6                                                                                                                                                                                                                                                                                                                                                                                                                                                                                                              |
|   | STREET ADDRESS:                     | 0 Schaeffer Rd                                                                                                                                                                                                                                                                                                                                                                                                                                                                                                                            |
| ► | LOCATION:                           | Northeast side of Schaeffer Rd., northwest of Braden Dickey Ln.                                                                                                                                                                                                                                                                                                                                                                                                                                                                           |
|   | SECTOR PLAN:                        | Northwest County                                                                                                                                                                                                                                                                                                                                                                                                                                                                                                                          |
|   | GROWTH POLICY PLAN:                 | Planned Growth Area                                                                                                                                                                                                                                                                                                                                                                                                                                                                                                                       |
|   | WATERSHED:                          | Beaver Creek                                                                                                                                                                                                                                                                                                                                                                                                                                                                                                                              |
| ۲ | APPROXIMATE ACREAGE:                | 12.64 acres                                                                                                                                                                                                                                                                                                                                                                                                                                                                                                                               |
| ► | ZONING:                             | OB (Office, Medical, and Related Services) / TO (Technology Overlay)                                                                                                                                                                                                                                                                                                                                                                                                                                                                      |
| ► | EXISTING LAND USE:                  | Vacant land                                                                                                                                                                                                                                                                                                                                                                                                                                                                                                                               |
| ► | PROPOSED USE:                       | Nonresidential Subdivision                                                                                                                                                                                                                                                                                                                                                                                                                                                                                                                |
|   | SURROUNDING LAND<br>USE AND ZONING: | North: Residence - PR (Planned Residential) / TO (Technology Overlay)<br>South: Mixed businesses - CA (General Business) / TO (Technology<br>Overlay) and CB (Business and Manufacturing) / TO (Technology Overlay)<br>East: Approved assisted living facility and vacant land - OB (Office, Medical,<br>and Related Services) / TO (Technology Overlay) and A (Agricultural) / TO<br>(Technology Overlay)<br>West: Residences - BP (Business and Technology) / TO (Technology<br>Overlay) and A (Agricultural) / TO (Technology Overlay) |
| ► | NUMBER OF LOTS:                     | 2                                                                                                                                                                                                                                                                                                                                                                                                                                                                                                                                         |
|   | SURVEYOR/ENGINEER:                  | SITE, Inc.                                                                                                                                                                                                                                                                                                                                                                                                                                                                                                                                |
|   | ACCESSIBILITY:                      | Access is via Schaeffer Rd., a minor collector street with a 22' pavement width within a required 60' right-of-way.                                                                                                                                                                                                                                                                                                                                                                                                                       |
| • | SUBDIVISION VARIANCES<br>REQUIRED:  | None                                                                                                                                                                                                                                                                                                                                                                                                                                                                                                                                      |

#### COMMENTS:

The applicant is requesting approval of a change to the recorded right-of-way for Waterville Ln. a public street that was platted on October 4, 2007. While the plat for the subdivision of the property has been recorded, the street has not been built. The proposed change will shorten the length of the street from approximately 1500' to approximately 500'. That portion of the right-of-way that is proposed to be eliminated will have to be approved for closure by the Knox County Commission.

The proposed concept plan of approximately 12.64 acres also includes a resubdivision of Lot 1 and 3 of the three lot subdivision. The proposed layout includes Lot 1 wrapping around Lot 3. The applicant has indicated that the intent of this layout is to allow a larger lot area for Lot 1 for density purposes. Since that area is a steeper portion of the site that is still undisturbed, staff has recommended a condition that area be identified on the concept plan as an area to remain undisturbed.