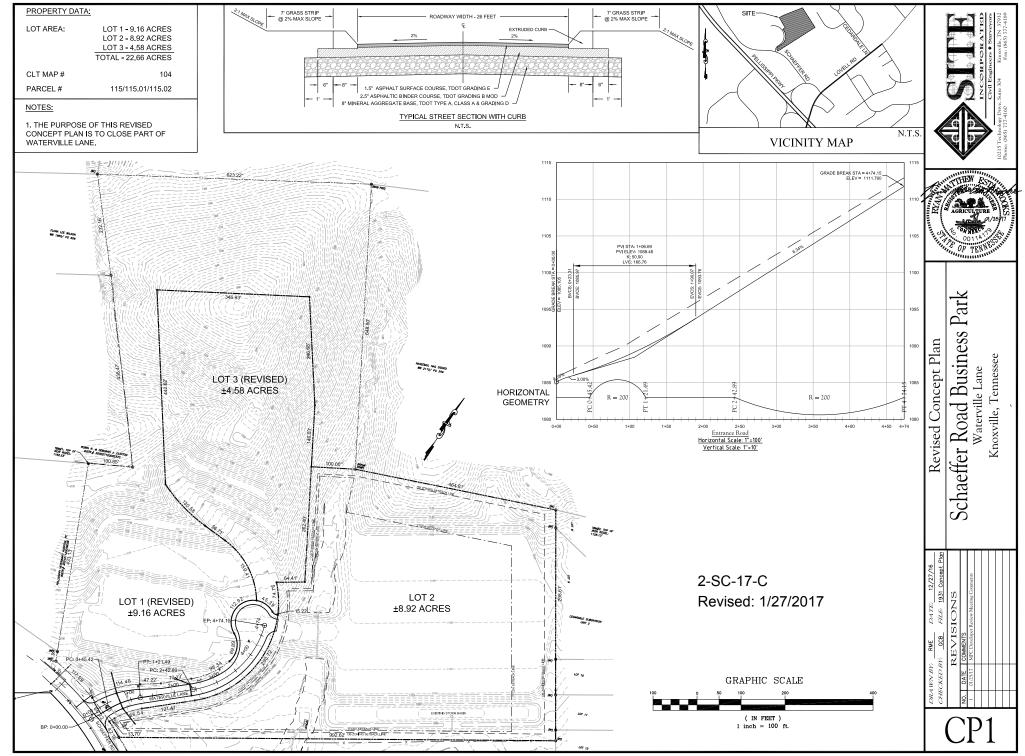

#### APPROVE the Concept Plan subject to 6 conditions.

1. Connection to sanitary sewer and meeting any other relevant requirements of the Knox County Health Department.

2. Revising the concept plan to: a) include the required minimum intersection corner radii of 50' for the rightsof-way for Waterville Ln. and Schaeffer Rd.; b) add the edge of pavement and right-of-way radius information for the horizontal curves and cul-de-sac turnaround; and c) identify the portion of Lot 1 that wraps around the northern portion of Lot 3 as an area to remain undisturbed (See Exhibit A).

3. Meeting all applicable requirements of the Knox County Department of Engineering and Public Works.

|--|

4. Placing a note on the final plat that access for all lots is restricted to Waterville Ln.

5. Obtaining approval from Knox County Commission for the closure of that portion of the right-of-way for Waterville Ln. that extends north of the proposed new cul-de-sac turnaround and identify that closure area on the final plat for the resubdivision of the property.

#### COMMENTS:

The applicant is requesting approval of a change to the recorded right-of-way for Waterville Ln. a public street that was platted on October 4, 2007. While the plat for the subdivision of the property has been recorded, the street has not been built. The proposed change will shorten the length of the street from approximately 1500' to approximately 500'. That portion of the right-of-way that is proposed to be eliminated will have to be approved for closure by the Knox County Commission.

The proposed concept plan of approximately 12.64 acres also includes a resubdivision of Lot 1 and 3 of the three lot subdivision. The proposed layout includes Lot 1 wrapping around Lot 3. The applicant has indicated that the intent of this layout is to allow a larger lot area for Lot 1 for density purposes. Since that area is a steeper portion of the site that is still undisturbed, staff has recommended a condition that area be identified on the concept plan as an area to remain undisturbed.

A 64 bed assisted living facility was approved for Lot 2 by the Planning Commission on August 11, 2016 (8-J-16-UR).

ESTIMATED TRAFFIC IMPACT: Not required.

ESTIMATED STUDENT YIELD: Not applicable.

MPC's approval or denial of this request is final, unless the action is appealed to Knox County Chancery Court. The date of the Knox County Chancery Court appeal hearing will depend on when the appeal application is filed.