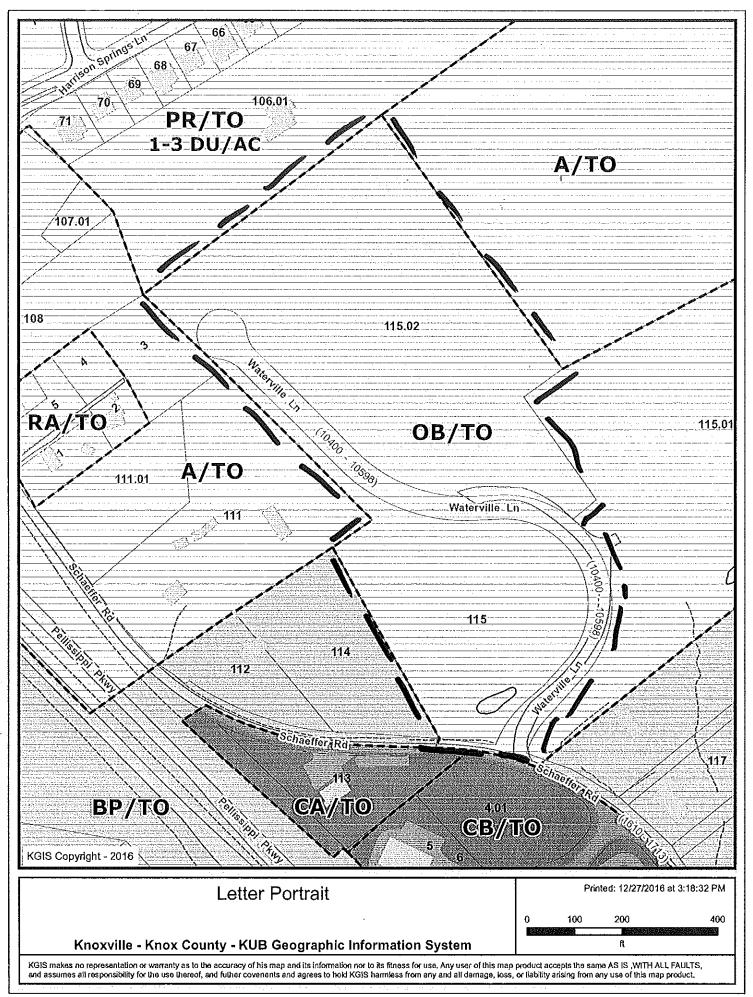

# KNOXVILLE/KNOX COUNTY METROPOLITAN PLANNING COMMISSION SUBDIVISION REPORT - CONCEPT

| ۲ | FILE #: 2-SC-17-C                   | AGENDA ITEM #: 15                                                                                                                                                                                                                                                                                                                                                                                                                                                                                                                         |
|---|-------------------------------------|-------------------------------------------------------------------------------------------------------------------------------------------------------------------------------------------------------------------------------------------------------------------------------------------------------------------------------------------------------------------------------------------------------------------------------------------------------------------------------------------------------------------------------------------|
|   |                                     | AGENDA DATE: 2/9/2017                                                                                                                                                                                                                                                                                                                                                                                                                                                                                                                     |
| ۲ | SUBDIVISION:                        | SCHAEFFER ROAD BUSINESS PARK                                                                                                                                                                                                                                                                                                                                                                                                                                                                                                              |
| ۲ | APPLICANT/DEVELOPER:                | KKT SCHAEFFER, LLC                                                                                                                                                                                                                                                                                                                                                                                                                                                                                                                        |
|   | OWNER(S):                           | KKT Schaeffer, LLC                                                                                                                                                                                                                                                                                                                                                                                                                                                                                                                        |
|   | TAX IDENTIFICATION:                 | 104 115 & 11502 <u>View map on KGIS</u>                                                                                                                                                                                                                                                                                                                                                                                                                                                                                                   |
|   | JURISDICTION:                       | County Commission District 6                                                                                                                                                                                                                                                                                                                                                                                                                                                                                                              |
|   | STREET ADDRESS:                     | 0 Schaeffer Rd                                                                                                                                                                                                                                                                                                                                                                                                                                                                                                                            |
| ► | LOCATION:                           | Northeast side of Schaeffer Rd., northwest of Braden Dickey Ln.                                                                                                                                                                                                                                                                                                                                                                                                                                                                           |
|   | SECTOR PLAN:                        | Northwest County                                                                                                                                                                                                                                                                                                                                                                                                                                                                                                                          |
|   | GROWTH POLICY PLAN:                 | Planned Growth Area                                                                                                                                                                                                                                                                                                                                                                                                                                                                                                                       |
|   | WATERSHED:                          | Beaver Creek                                                                                                                                                                                                                                                                                                                                                                                                                                                                                                                              |
| ۲ | APPROXIMATE ACREAGE:                | 12.64 acres                                                                                                                                                                                                                                                                                                                                                                                                                                                                                                                               |
| ► | ZONING:                             | OB (Office, Medical, and Related Services) / TO (Technology Overlay)                                                                                                                                                                                                                                                                                                                                                                                                                                                                      |
| ► | EXISTING LAND USE:                  | Vacant land                                                                                                                                                                                                                                                                                                                                                                                                                                                                                                                               |
| ► | PROPOSED USE:                       | Nonresidential Subdivision                                                                                                                                                                                                                                                                                                                                                                                                                                                                                                                |
|   | SURROUNDING LAND<br>USE AND ZONING: | North: Residence - PR (Planned Residential) / TO (Technology Overlay)<br>South: Mixed businesses - CA (General Business) / TO (Technology<br>Overlay) and CB (Business and Manufacturing) / TO (Technology Overlay)<br>East: Approved assisted living facility and vacant land - OB (Office, Medical,<br>and Related Services) / TO (Technology Overlay) and A (Agricultural) / TO<br>(Technology Overlay)<br>West: Residences - BP (Business and Technology) / TO (Technology<br>Overlay) and A (Agricultural) / TO (Technology Overlay) |
| ► | NUMBER OF LOTS:                     | 2                                                                                                                                                                                                                                                                                                                                                                                                                                                                                                                                         |
|   | SURVEYOR/ENGINEER:                  | SITE, Inc.                                                                                                                                                                                                                                                                                                                                                                                                                                                                                                                                |
|   | ACCESSIBILITY:                      | Access is via Schaeffer Rd., a minor collector street with a 22' pavement width within a required 60' right-of-way.                                                                                                                                                                                                                                                                                                                                                                                                                       |
| • | SUBDIVISION VARIANCES<br>REQUIRED:  | None                                                                                                                                                                                                                                                                                                                                                                                                                                                                                                                                      |

#### COMMENTS:

The applicant is requesting approval of a change to the recorded right-of-way for Waterville Ln. a public street that was platted on October 4, 2007. While the plat for the subdivision of the property has been recorded, the street has not been built. The proposed change will shorten the length of the street from approximately 1500' to approximately 500'. That portion of the right-of-way that is proposed to be eliminated will have to be approved for closure by the Knox County Commission.

The proposed concept plan of approximately 12.64 acres also includes a resubdivision of Lot 1 and 3 of the three lot subdivision. The proposed layout includes Lot 1 wrapping around Lot 3. The applicant has indicated that the intent of this layout is to allow a larger lot area for Lot 1 for density purposes. Since that area is a steeper portion of the site that is still undisturbed, staff has recommended a condition that area be identified on the concept plan as an area to remain undisturbed.