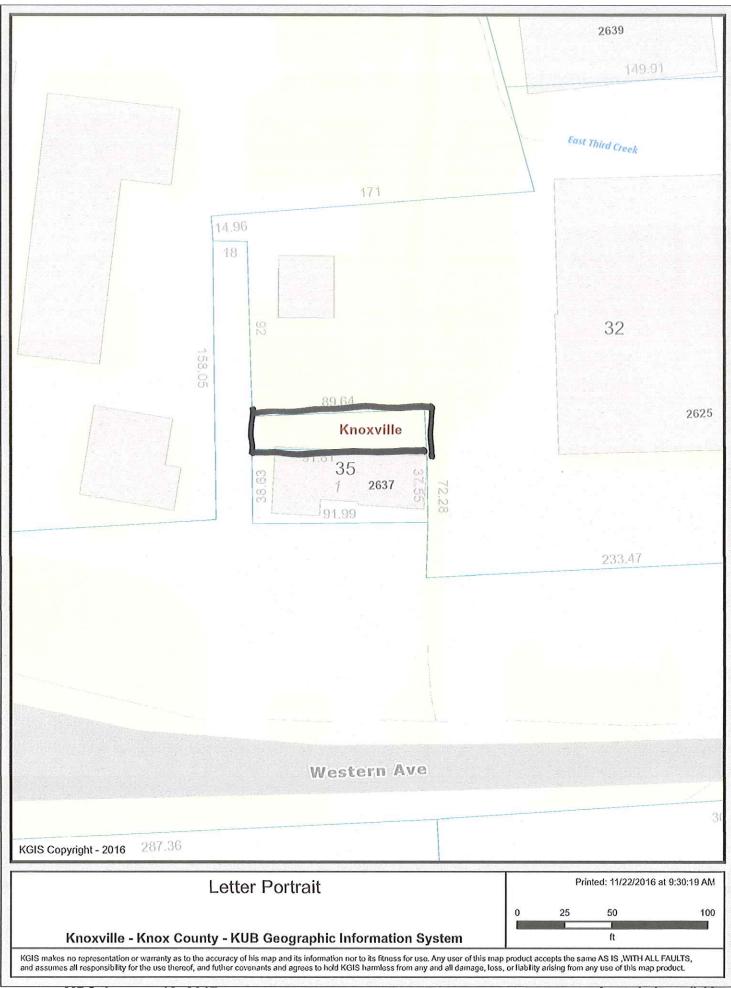

# AGENDA ITEM #: 10

AGENDA DATE: 1/12/2017

| ► APPLICANT:                             |                         | RANDY WINTERS                                                             |            |
|------------------------------------------|-------------------------|---------------------------------------------------------------------------|------------|
| TAX ID NUME                              | BER:                    | 94 A A 035 <u>View ma</u>                                                 | ap on KGIS |
| JURISDICTIC                              | N:                      | Council District 5                                                        |            |
| SECTOR PLA                               | N:                      | Central City                                                              |            |
| GROWTH PC                                | DLICY PLAN:             | Urban Growth Area (Inside City Limits)                                    |            |
| ZONING:                                  |                         | C-3 (General Commercial)                                                  |            |
| WATERSHED                                | D:                      | Third Creek                                                               |            |
| RIGHT-OF-WAY TO BE<br>CLOSED:            |                         | Unnamed alley                                                             |            |
| OLOOLD.                                  |                         |                                                                           |            |
| ► LOCATION:                              |                         | Between northwest corner of parcel 094AA035 and northeast parcel 094AA035 | corner of  |
|                                          |                         | •                                                                         | corner of  |
| ► LOCATION:                              |                         | •                                                                         | corner of  |
| ► LOCATION:                              |                         | parcel 094AA035                                                           | corner of  |
| ► LOCATION:<br>IS ALLEY:<br>(1) IN USE?: | D (paved)?:<br>S REASON | parcel 094AA035                                                           | corner of  |

#### COMMENTS:

If approved for closure, the right-of-way will be consolidated with the adjacent parcels and converted to private property. The applicant owns the parcel directly south of the proposed right-of-way to be closed. As of the date of this report, the other adjacent property owner, JHS Partnership, has not objected to the closure, but would not sign the canvassing form, as reported by the applicant. Having not received any objections to the closure, MPC staff recommends approval, as requested.