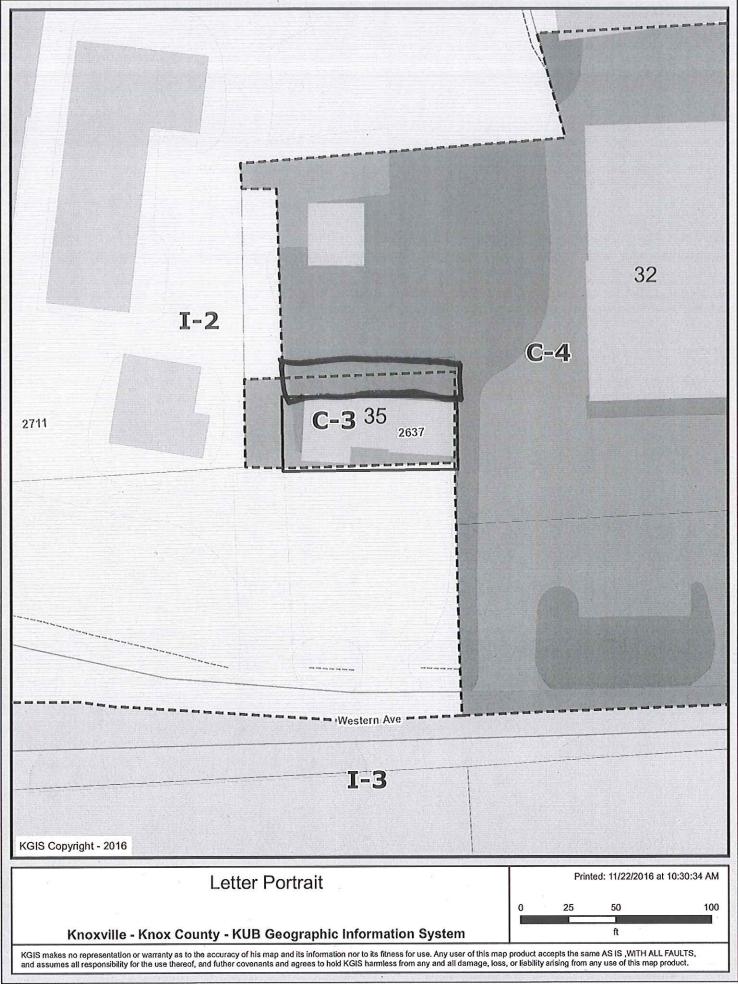

# AGENDA ITEM #: 10

AGENDA DATE: 1/12/2017

| ► APPLICANT:                             |                         | RANDY WINTERS                                                             |            |
|------------------------------------------|-------------------------|---------------------------------------------------------------------------|------------|
| TAX ID NUME                              | BER:                    | 94 A A 035 <u>View ma</u>                                                 | ap on KGIS |
| JURISDICTIC                              | N:                      | Council District 5                                                        |            |
| SECTOR PLA                               | N:                      | Central City                                                              |            |
| GROWTH PC                                | DLICY PLAN:             | Urban Growth Area (Inside City Limits)                                    |            |
| ZONING:                                  |                         | C-3 (General Commercial)                                                  |            |
| WATERSHED                                | D:                      | Third Creek                                                               |            |
| RIGHT-OF-WAY TO BE<br>CLOSED:            |                         | Unnamed alley                                                             |            |
| OLOOLD.                                  |                         |                                                                           |            |
| ► LOCATION:                              |                         | Between northwest corner of parcel 094AA035 and northeast parcel 094AA035 | corner of  |
|                                          |                         | •                                                                         | corner of  |
| ► LOCATION:                              |                         | •                                                                         | corner of  |
| ► LOCATION:                              |                         | parcel 094AA035                                                           | corner of  |
| ► LOCATION:<br>IS ALLEY:<br>(1) IN USE?: | D (paved)?:<br>S REASON | parcel 094AA035                                                           | corner of  |

#### COMMENTS:

If approved for closure, the right-of-way will be consolidated with the adjacent parcels and converted to private property. The applicant owns the parcel directly south of the proposed right-of-way to be closed. As of the date of this report, the other adjacent property owner, JHS Partnership, has not objected to the closure, but would not sign the canvassing form, as reported by the applicant. Having not received any objections to the closure, MPC staff recommends approval, as requested.