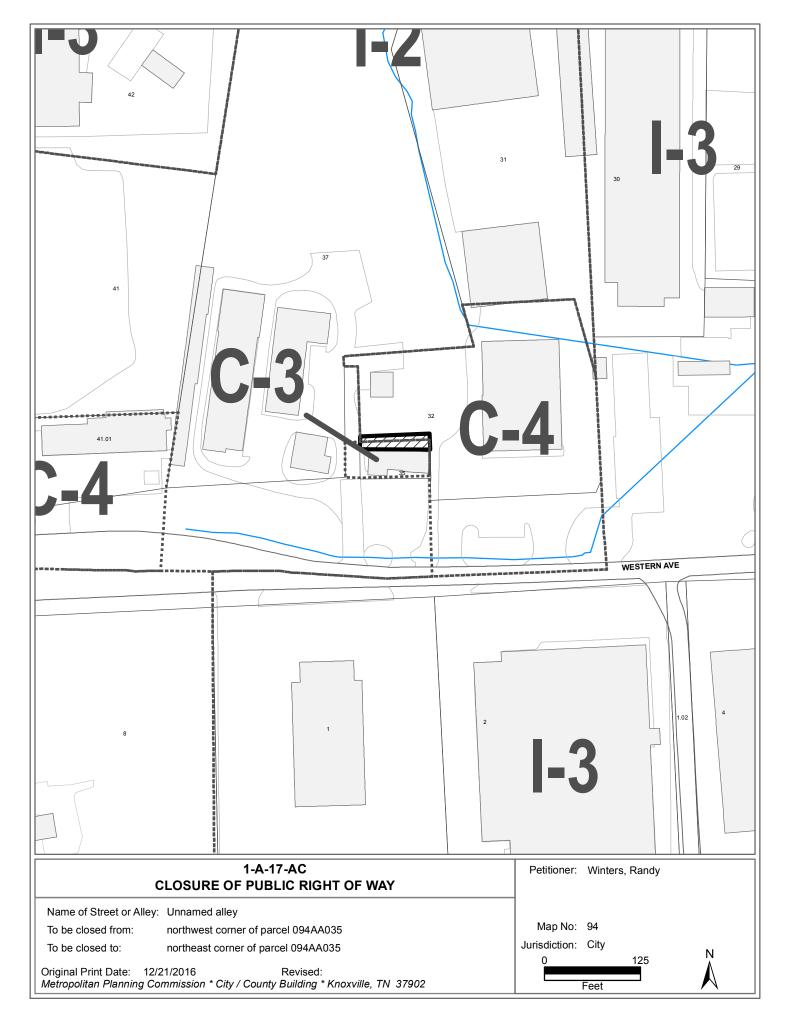

# AGENDA ITEM #: 10

AGENDA DATE: 1/12/2017

| ► APPLICANT:                             |                         | RANDY WINTERS                                                             |            |
|------------------------------------------|-------------------------|---------------------------------------------------------------------------|------------|
| TAX ID NUME                              | BER:                    | 94 A A 035 <u>View ma</u>                                                 | ap on KGIS |
| JURISDICTIC                              | N:                      | Council District 5                                                        |            |
| SECTOR PLA                               | N:                      | Central City                                                              |            |
| GROWTH PC                                | DLICY PLAN:             | Urban Growth Area (Inside City Limits)                                    |            |
| ZONING:                                  |                         | C-3 (General Commercial)                                                  |            |
| WATERSHED                                | D:                      | Third Creek                                                               |            |
| RIGHT-OF-WAY TO BE<br>CLOSED:            |                         | Unnamed alley                                                             |            |
| OLOOLD.                                  |                         |                                                                           |            |
| ► LOCATION:                              |                         | Between northwest corner of parcel 094AA035 and northeast parcel 094AA035 | corner of  |
|                                          |                         | •                                                                         | corner of  |
| ► LOCATION:                              |                         | •                                                                         | corner of  |
| ► LOCATION:                              |                         | parcel 094AA035                                                           | corner of  |
| ► LOCATION:<br>IS ALLEY:<br>(1) IN USE?: | D (paved)?:<br>S REASON | parcel 094AA035                                                           | corner of  |

#### COMMENTS:

If approved for closure, the right-of-way will be consolidated with the adjacent parcels and converted to private property. The applicant owns the parcel directly south of the proposed right-of-way to be closed. As of the date of this report, the other adjacent property owner, JHS Partnership, has not objected to the closure, but would not sign the canvassing form, as reported by the applicant. Having not received any objections to the closure, MPC staff recommends approval, as requested.