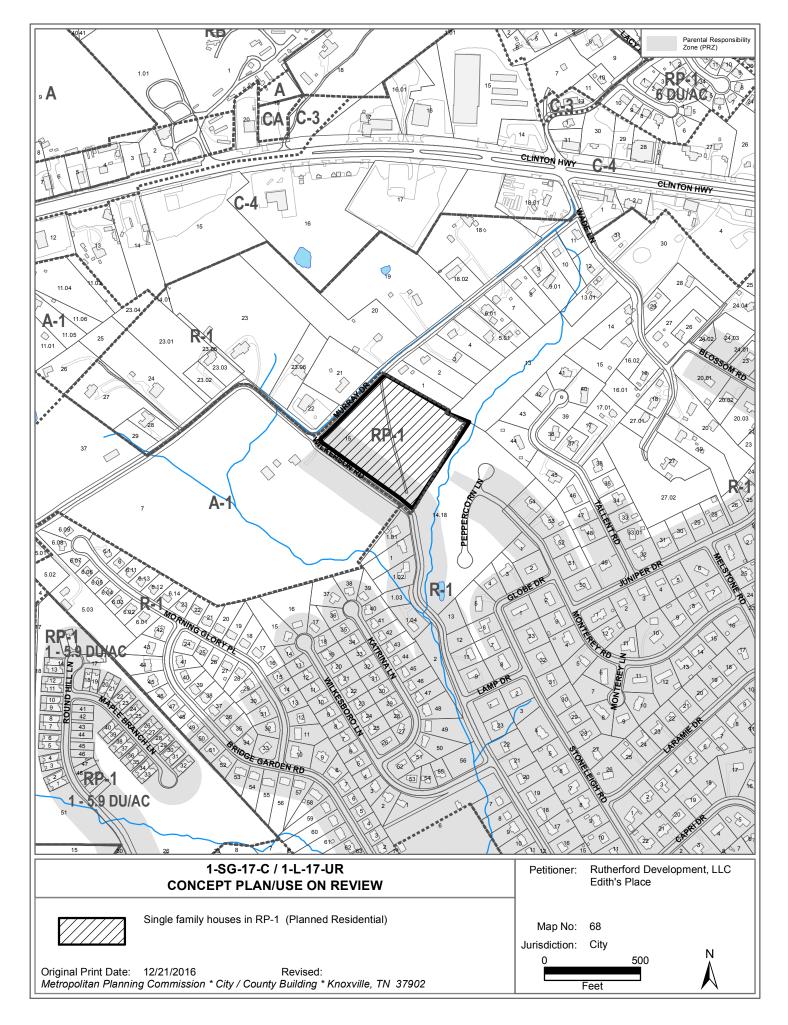

# KNOXVILLE/KNOX COUNTY METROPOLITAN PLANNING COMMISSION SUBDIVISION REPORT - CONCEPT/USE ON REVIEW

| ► FILE #: 1-SG-17-C<br>1-L-17-UR    | AGENDA ITEM #: 21<br>AGENDA DATE: 1/12/2017                                                                                                                                                                                                                                                                                                                                 |
|-------------------------------------|-----------------------------------------------------------------------------------------------------------------------------------------------------------------------------------------------------------------------------------------------------------------------------------------------------------------------------------------------------------------------------|
| SUBDIVISION:                        | EDITH'S PLACE                                                                                                                                                                                                                                                                                                                                                               |
| APPLICANT/DEVELOPER:                | RUTHERFORD DEVELOPMENT, LLC                                                                                                                                                                                                                                                                                                                                                 |
| OWNER(S):                           | Rutherford Development, LLC                                                                                                                                                                                                                                                                                                                                                 |
| TAX IDENTIFICATION:                 | 68 P C 015 View map on KGIS                                                                                                                                                                                                                                                                                                                                                 |
| JURISDICTION:                       | City Council District 3                                                                                                                                                                                                                                                                                                                                                     |
| STREET ADDRESS:                     | 1356 Murray Dr                                                                                                                                                                                                                                                                                                                                                              |
| ► LOCATION:                         | South side of Murray Dr, east side of Wilkerson Rd.                                                                                                                                                                                                                                                                                                                         |
| SECTOR PLAN:                        | Northwest City                                                                                                                                                                                                                                                                                                                                                              |
| GROWTH POLICY PLAN:                 | Urban Growth Area (Inside City Limits)                                                                                                                                                                                                                                                                                                                                      |
| WATERSHED:                          | Third Creek                                                                                                                                                                                                                                                                                                                                                                 |
| APPROXIMATE ACREAGE:                | 6.35 acres                                                                                                                                                                                                                                                                                                                                                                  |
| ZONING:                             | RP-1 (Planned Residential)                                                                                                                                                                                                                                                                                                                                                  |
| EXISTING LAND USE:                  | Vacant land                                                                                                                                                                                                                                                                                                                                                                 |
| PROPOSED USE:                       | Detached dwellings                                                                                                                                                                                                                                                                                                                                                          |
| SURROUNDING LAND<br>USE AND ZONING: | Property immediately adjacent to this site is zone A-1 agricultural and R-1 residential. Zoning within 1600' of this site includes C-3 and C-4 commercial and RP-1 residential zoning. The predominant use in the vicinity of the site is houses on individual lots. General commercial uses are in place along Clinton Highway.                                            |
| NUMBER OF LOTS:                     | 26                                                                                                                                                                                                                                                                                                                                                                          |
| SURVEYOR/ENGINEER:                  | Robert Campbell & Associates                                                                                                                                                                                                                                                                                                                                                |
| ACCESSIBILITY:                      | Access is via Murray Dr., a major collector street with a pavement width of 18' within a right-of-way that varies from 50' to 60', and Wilkerson Rd., minor collector with a pavement width of 18' within a 50' right-of-way.                                                                                                                                               |
| SUBDIVISION VARIANCES<br>REQUIRED:  | <ol> <li>Length of vertical curve on Freebird Lane at station 10+60 from 150 feet to 120 feet.</li> <li>Length of vertical curve on Zamora Lane at station 20+50 from 105 feet to 100 feet.</li> <li>Increase maximum grade of Freebird Lane from 12% to 13%.</li> <li>Decrease minimum radius at intersection of Freebird Lane and Zamora Lane from 75' to 25'.</li> </ol> |

In 1995 and 2007 MPC approved development plans for this site that had 40+ attached units. MPC's approval was overturned by the Knoxville City Council both times because area residents objections based on concerns regarding neighborhood compatibility and the condition of Murray Dr. Staff believes that the current plan is more inline with the concerns previously expressed and since the site is located at the intersection of two collector streets and it is located within approximately 1500' of Clinton Highway, the use of this site for low density housing is appropriate.