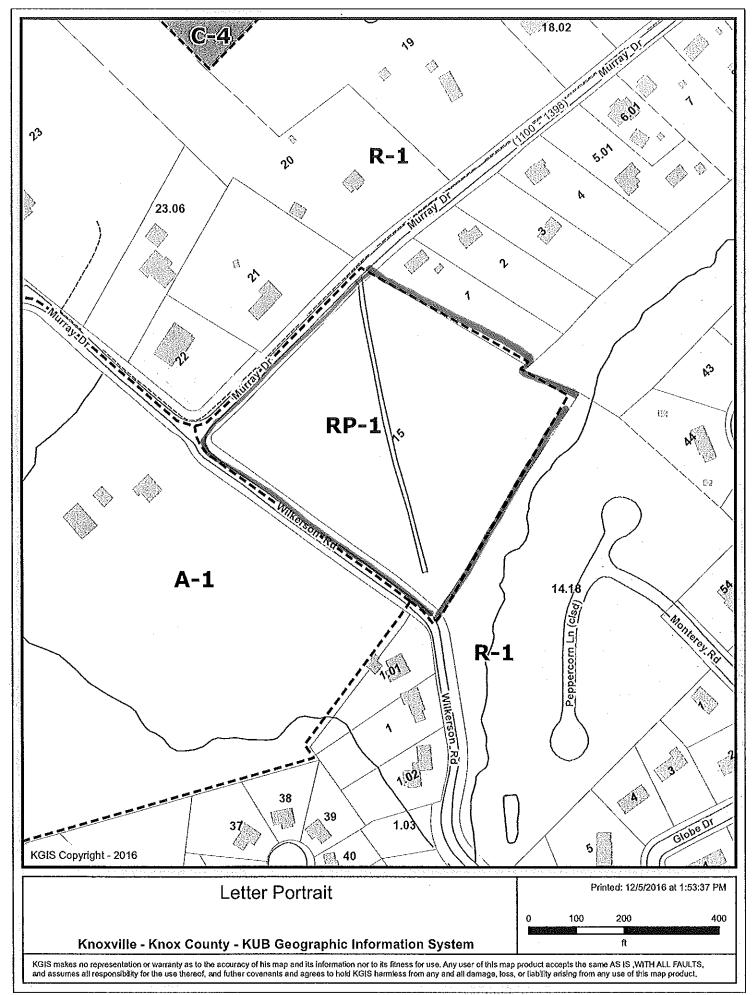

# KNOXVILLE/KNOX COUNTY METROPOLITAN PLANNING COMMISSION SUBDIVISION REPORT - CONCEPT/USE ON REVIEW

| ► FILE #: 1-SG-17-C<br>1-L-17-UR    | AGENDA ITEM #: 21<br>AGENDA DATE: 1/12/2017                                                                                                                                                                                                                                                                                                                                 |
|-------------------------------------|-----------------------------------------------------------------------------------------------------------------------------------------------------------------------------------------------------------------------------------------------------------------------------------------------------------------------------------------------------------------------------|
| SUBDIVISION:                        | EDITH'S PLACE                                                                                                                                                                                                                                                                                                                                                               |
| APPLICANT/DEVELOPER:                | RUTHERFORD DEVELOPMENT, LLC                                                                                                                                                                                                                                                                                                                                                 |
| OWNER(S):                           | Rutherford Development, LLC                                                                                                                                                                                                                                                                                                                                                 |
| TAX IDENTIFICATION:                 | 68 P C 015 View map on KGIS                                                                                                                                                                                                                                                                                                                                                 |
| JURISDICTION:                       | City Council District 3                                                                                                                                                                                                                                                                                                                                                     |
| STREET ADDRESS:                     | 1356 Murray Dr                                                                                                                                                                                                                                                                                                                                                              |
| ► LOCATION:                         | South side of Murray Dr, east side of Wilkerson Rd.                                                                                                                                                                                                                                                                                                                         |
| SECTOR PLAN:                        | Northwest City                                                                                                                                                                                                                                                                                                                                                              |
| GROWTH POLICY PLAN:                 | Urban Growth Area (Inside City Limits)                                                                                                                                                                                                                                                                                                                                      |
| WATERSHED:                          | Third Creek                                                                                                                                                                                                                                                                                                                                                                 |
| APPROXIMATE ACREAGE:                | 6.35 acres                                                                                                                                                                                                                                                                                                                                                                  |
| ZONING:                             | RP-1 (Planned Residential)                                                                                                                                                                                                                                                                                                                                                  |
| EXISTING LAND USE:                  | Vacant land                                                                                                                                                                                                                                                                                                                                                                 |
| PROPOSED USE:                       | Detached dwellings                                                                                                                                                                                                                                                                                                                                                          |
| SURROUNDING LAND<br>USE AND ZONING: | Property immediately adjacent to this site is zone A-1 agricultural and R-1 residential. Zoning within 1600' of this site includes C-3 and C-4 commercial and RP-1 residential zoning. The predominant use in the vicinity of the site is houses on individual lots. General commercial uses are in place along Clinton Highway.                                            |
| NUMBER OF LOTS:                     | 26                                                                                                                                                                                                                                                                                                                                                                          |
| SURVEYOR/ENGINEER:                  | Robert Campbell & Associates                                                                                                                                                                                                                                                                                                                                                |
| ACCESSIBILITY:                      | Access is via Murray Dr., a major collector street with a pavement width of 18' within a right-of-way that varies from 50' to 60', and Wilkerson Rd., minor collector with a pavement width of 18' within a 50' right-of-way.                                                                                                                                               |
| SUBDIVISION VARIANCES<br>REQUIRED:  | <ol> <li>Length of vertical curve on Freebird Lane at station 10+60 from 150 feet to 120 feet.</li> <li>Length of vertical curve on Zamora Lane at station 20+50 from 105 feet to 100 feet.</li> <li>Increase maximum grade of Freebird Lane from 12% to 13%.</li> <li>Decrease minimum radius at intersection of Freebird Lane and Zamora Lane from 75' to 25'.</li> </ol> |

In 1995 and 2007 MPC approved development plans for this site that had 40+ attached units. MPC's approval was overturned by the Knoxville City Council both times because area residents objections based on concerns regarding neighborhood compatibility and the condition of Murray Dr. Staff believes that the current plan is more inline with the concerns previously expressed and since the site is located at the intersection of two collector streets and it is located within approximately 1500' of Clinton Highway, the use of this site for low density housing is appropriate.