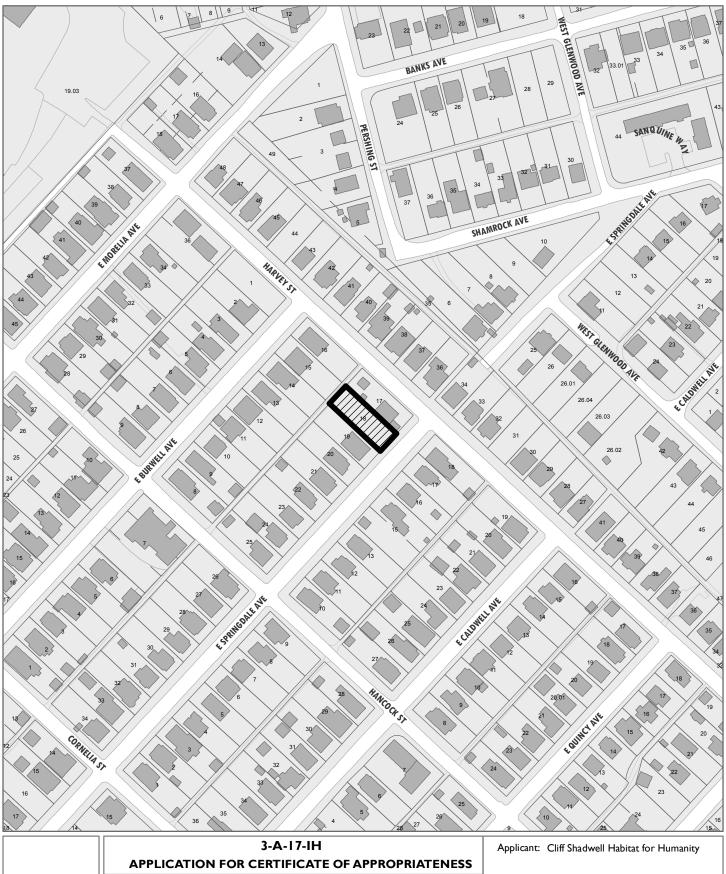

### MEMORANDUM

Agenda Item # 77

To: Metropolitan Planning Commission

From: Jeff Archer, AICP, Principal Planner

Date: June 13, 2017

Subject: Appeal of Infill Housing COA Decision

\_\_\_\_\_

An appeal of the Infill Housing Design Review Committee decision granting a Certificate of Appropriateness (COA) to Knoxville Habitat for Humanity to permit the construction of a new home at 431 E. Springdale Avenue has been filed by a resident of the neighborhood in which the new home is proposed. Appeals of decisions of the Infill Housing Design Review Committee are heard by the Metropolitan Planning Commission. In appeals such as this, MPC staff does not present a recommendation but rather provides an overview of the case and addresses the issues identified by the appellant. This overview is provided below.

This appeal was filed by Ms. Deborah Thomas, who serves on the Oakwood Lincoln Park Neighborhood Association Board. This COA (File # 3-A-17-IH) was issued based on the approval of the application at the May 4, 2017 Infill Housing Design Review Committee meeting. This is the second appeal of a COA for this property, and a project timeline can be found at the end of this memo.

### **Project Timeline**

The following is a summary of major points in the application and approval process for this property, in chronological order 1-6.

1. Original application is filed for this property on March 28, 2016. Neighborhood representatives appeal the decision of the Committee to MPC, seeking an 8:12 roof pitch, front-gable porch roof, and shift in secondary door from side door to rear door location. At the May 12<sup>th</sup> MPC Meeting, the Planning Commission voted to deny the appeal. Then the neighborhood representatives appealed MPC's decision to City Council, which upheld the appeal making the COA null. The following architectural elevations are from the COA that was approved by the Infill Committee, but nullified by City Council in affirming the appeal.