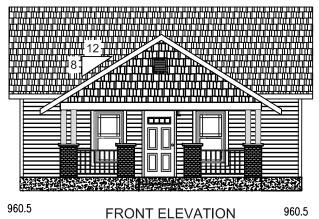

MPC July 13, 2017 Agenda Item # 77

- 3. On April 5, 2017, Habitat hosted a meeting to discuss the application. Attendance included Oakwood Lincoln Park Neighborhood Association Board members (Ms. Thomas and Ms. Ellis), City Councilman Mark Campen, Habitat staff, and MPC staff. The neighborhood was interested in adding a more complex roof shape and a different architectural details. They wanted to ensure that any proposed design would not be out of character with the street and expressed interest in seeking a Neighborhood Conservation (NC-1) zoning overlay in this area. At the conclusion of the meeting, the neighborhood representatives agreed that 317 E. Springdale (see adjacent photo) could be used as a model since it was original to the neighborhood, had more Craftsman-style detail, and was located on the street.
- 4. On April 18, 2017, Habitat submitted revised application which was made available to the Committee and public. This application included a new house plan, containing similar design elements of the house located at 317 E. Springdale Avenue.
- 5. On May 4, 2017, the Infill Housing Design Review Committee met and approved the revised application with four conditions: (1) the windows shall be changed to 1:1, instead of prairie style; (2) the front door shall be Craftsman-style or Half-light, per the guidelines; (3) the vinyl siding shall be smooth, instead of wood grain; and (4) the minimum exposed foundation shall be 24". The applicant revised their plan meeting to address the five conditions and a COA was issued May 8<sup>th</sup> (See image below and attached COA).

6. May 23, 2017, Appeal filed by Ms. Thomas (copy attached).

MPC July 13, 2017 Agenda Item # 77