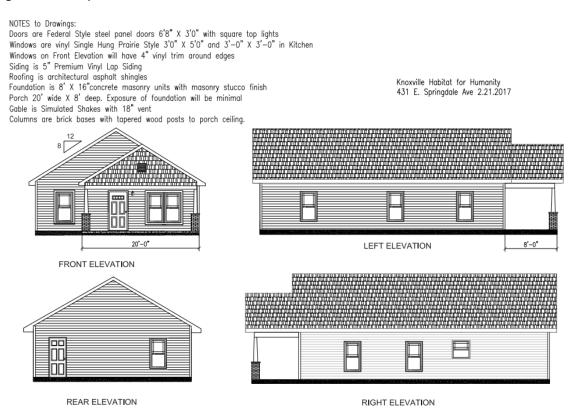

MPC July 13, 2017 Agenda Item # 77

2. Habitat files for a revised application (illustrated below) on February 22, 2017, addressing issues brought up during the appeal process in 2016, including proposing a smaller house, having a roof pitch of 8:12, and relocating the back door. This information was shared with the neighborhood representatives and they expressed their concern with the design. As a result, Habitat postponed the application review for two consecutive months in order to schedule a meeting with the neighborhood representatives.