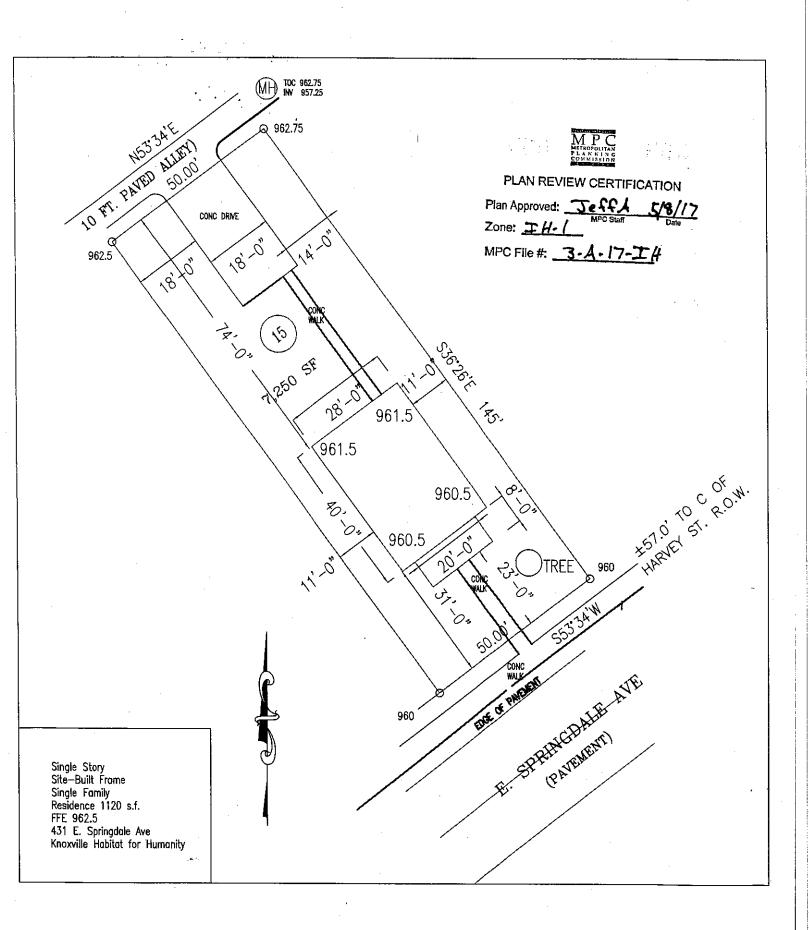

### **Project Timeline**

The following is a summary of major points in the application and approval process for this property, in chronological order 1-6.

1. Original application is filed for this property on March 28, 2016. Neighborhood representatives appeal the decision of the Committee to MPC, seeking an 8:12 roof pitch, front-gable porch roof, and shift in secondary door from side door to rear door location. At the May 12<sup>th</sup> MPC Meeting, the Planning Commission voted to deny the appeal. Then the neighborhood representatives appealed MPC's decision to City Council, which upheld the appeal making the COA null. The following architectural elevations are from the COA that was approved by the Infill Committee, but nullified by City Council in affirming the appeal.

MPC July 13, 2017 Agenda Item # 77

2. Habitat files for a revised application (illustrated below) on February 22, 2017, addressing issues brought up during the appeal process in 2016, including proposing a smaller house, having a roof pitch of 8:12, and relocating the back door. This information was shared with the neighborhood representatives and they expressed their concern with the design. As a result, Habitat postponed the application review for two consecutive months in order to schedule a meeting with the neighborhood representatives.