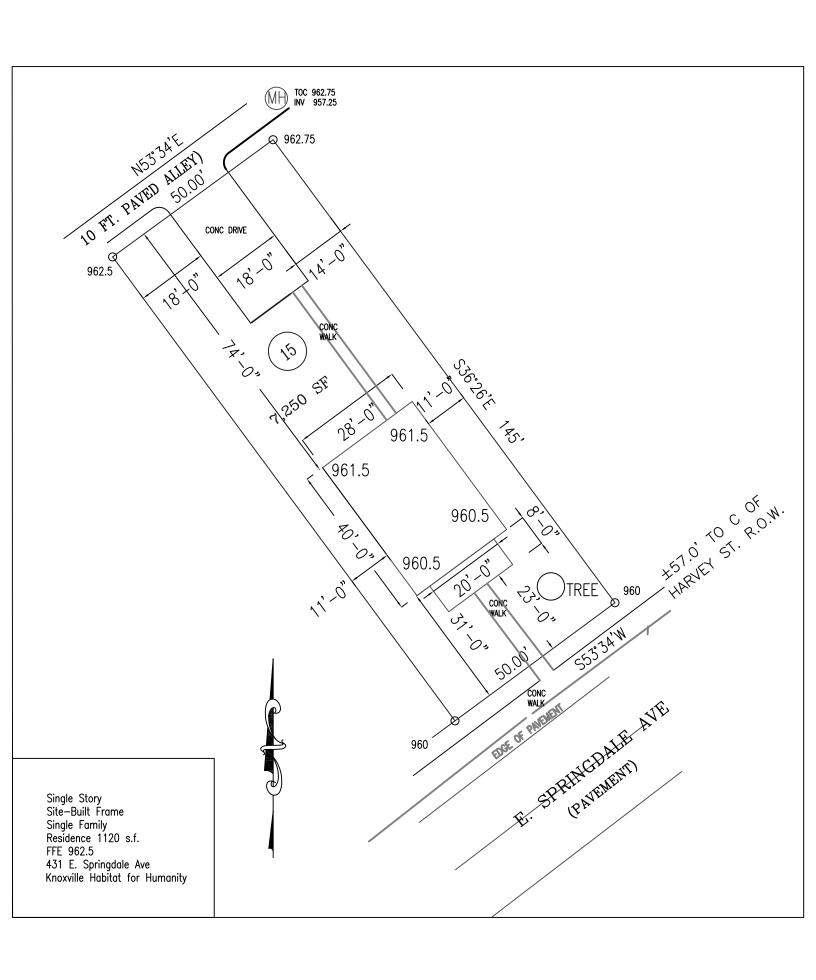

It is correct that the application did not have this information labeled on the application that was distributed to Committee members and posted to the MPC website on April 18<sup>th</sup>. Although the application was made available for over two weeks before the meeting, staff did not receive any contact requesting

The height to the eave and top of foundations were two issues that were discussed in great detail during the May 4<sup>th</sup> Infill Housing Design Review Committee meeting. At this meeting there were five neighborhood representatives. Both the neighborhood representatives and the applicant brought supplemental information to the meeting that illustrated the heights of these building elements on nearby houses. The committee reviewed this supplemental information and listened to explanations of both parties.

The Committee unanimously approved the application after reviewing the distributed information from the applicant and neighborhood. As a result, the COA included a front foundation height of 2-feet and an eave height of approximately 10 feet (measured from the ground). In addition, the Committee's approval was subject to a change in the windows, front door, and siding that was more appropriate to the surrounding area.

MPC July 13, 2017 Agenda Item # 77

- 3. On April 5, 2017, Habitat hosted a meeting to discuss the application. Attendance included Oakwood Lincoln Park Neighborhood Association Board members (Ms. Thomas and Ms. Ellis), City Councilman Mark Campen, Habitat staff, and MPC staff. The neighborhood was interested in adding a more complex roof shape and a different architectural details. They wanted to ensure that any proposed design would not be out of character with the street and expressed interest in seeking a Neighborhood Conservation (NC-1) zoning overlay in this area. At the conclusion of the meeting, the neighborhood representatives agreed that 317 E. Springdale (see adjacent photo) could be used as a model since it was original to the neighborhood, had more Craftsman-style detail, and was located on the street.
- 4. On April 18, 2017, Habitat submitted revised application which was made available to the Committee and public. This application included a new house plan, containing similar design elements of the house located at 317 E. Springdale Avenue.
- 5. On May 4, 2017, the Infill Housing Design Review Committee met and approved the revised application with four conditions: (1) the windows shall be changed to 1:1, instead of prairie style; (2) the front door shall be Craftsman-style or Half-light, per the guidelines; (3) the vinyl siding shall be smooth, instead of wood grain; and (4) the minimum exposed foundation shall be 24". The applicant revised their plan meeting to address the five conditions and a COA was issued May 8<sup>th</sup> (See image below and attached COA).