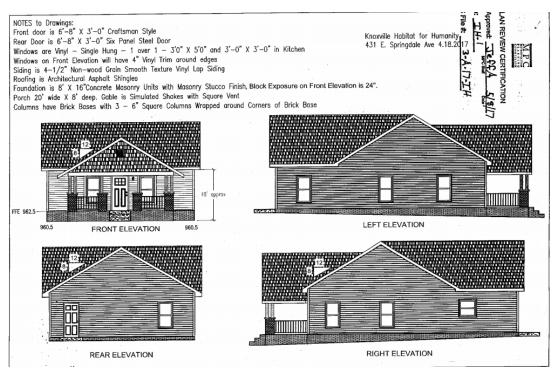

MPC July 13, 2017 Agenda Item # 77

- 3. On April 5, 2017, Habitat hosted a meeting to discuss the application. Attendance included Oakwood Lincoln Park Neighborhood Association Board members (Ms. Thomas and Ms. Ellis), City Councilman Mark Campen, Habitat staff, and MPC staff. The neighborhood was interested in adding a more complex roof shape and a different architectural details. They wanted to ensure that any proposed design would not be out of character with the street and expressed interest in seeking a Neighborhood Conservation (NC-1) zoning overlay in this area. At the conclusion of the meeting, the neighborhood representatives agreed that 317 E. Springdale (see adjacent photo) could be used as a model since it was original to the neighborhood, had more Craftsman-style detail, and was located on the street.
- 4. On April 18, 2017, Habitat submitted revised application which was made available to the Committee and public. This application included a new house plan, containing similar design elements of the house located at 317 E. Springdale Avenue.
- 5. On May 4, 2017, the Infill Housing Design Review Committee met and approved the revised application with four conditions: (1) the windows shall be changed to 1:1, instead of prairie style; (2) the front door shall be Craftsman-style or Half-light, per the guidelines; (3) the vinyl siding shall be smooth, instead of wood grain; and (4) the minimum exposed foundation shall be 24". The applicant revised their plan meeting to address the five conditions and a COA was issued May 8<sup>th</sup> (See image below and attached COA).