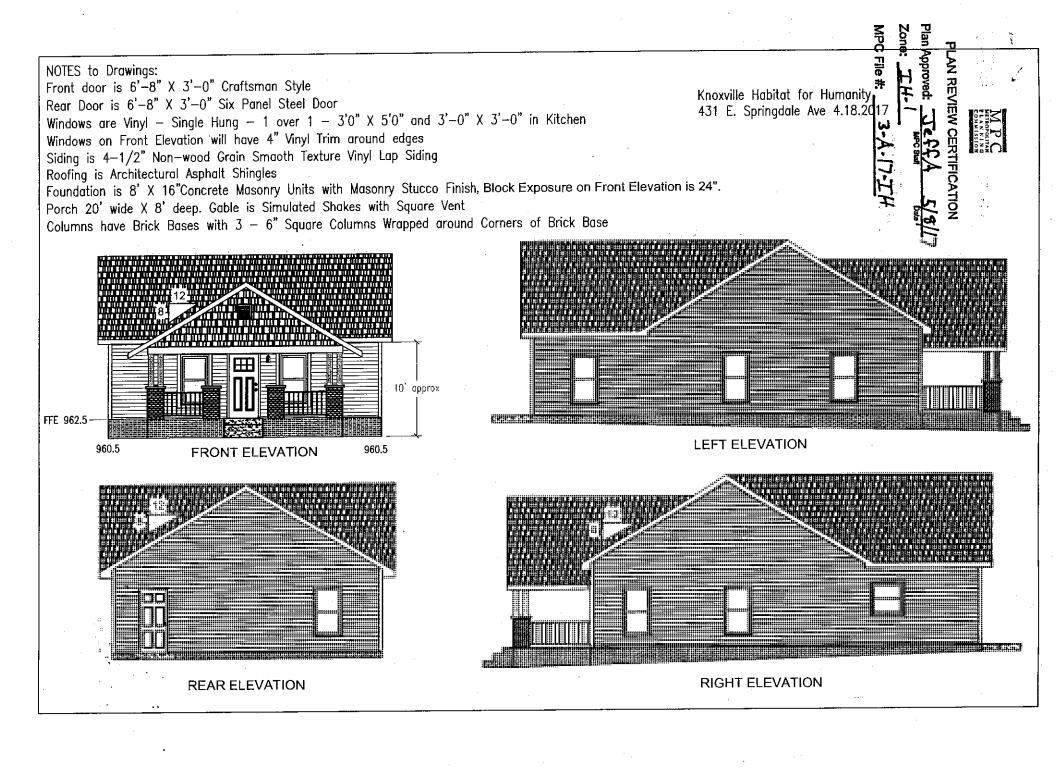

The Committee unanimously approved the application after reviewing the distributed information from the applicant and neighborhood. As a result, the COA included a front foundation height of 2-feet and an eave height of approximately 10 feet (measured from the ground). In addition, the Committee's approval was subject to a change in the windows, front door, and siding that was more appropriate to the surrounding area.

## <u>Discussion regarding-point (2) of the reason for appeal:</u>

The Heart of Knoxville Infill Housing Design Guidelines do not specifically discuss "wall plates" but do address the overall scale of buildings. The guidelines state that "the front elevation should be designed to be similar in scale to other houses along the street." The committee felt that the overall scale was similar to other houses on the street, specifically 317 E. Springdale (see adjacent photo), which the neighborhood and Habitat agreed to use as a base model for a revised Infill Housing application (referenced in

MPC July 13, 2017 Agenda Item # 77

- 3. On April 5, 2017, Habitat hosted a meeting to discuss the application. Attendance included Oakwood Lincoln Park Neighborhood Association Board members (Ms. Thomas and Ms. Ellis), City Councilman Mark Campen, Habitat staff, and MPC staff. The neighborhood was interested in adding a more complex roof shape and a different architectural details. They wanted to ensure that any proposed design would not be out of character with the street and expressed interest in seeking a Neighborhood Conservation (NC-1) zoning overlay in this area. At the conclusion of the meeting, the neighborhood representatives agreed that 317 E. Springdale (see adjacent photo) could be used as a model since it was original to the neighborhood, had more Craftsman-style detail, and was located on the street.
- 4. On April 18, 2017, Habitat submitted revised application which was made available to the Committee and public. This application included a new house plan, containing similar design elements of the house located at 317 E. Springdale Avenue.
- 5. On May 4, 2017, the Infill Housing Design Review Committee met and approved the revised application with four conditions: (1) the windows shall be changed to 1:1, instead of prairie style; (2) the front door shall be Craftsman-style or Half-light, per the guidelines; (3) the vinyl siding shall be smooth, instead of wood grain; and (4) the minimum exposed foundation shall be 24". The applicant revised their plan meeting to address the five conditions and a COA was issued May 8<sup>th</sup> (See image below and attached COA).