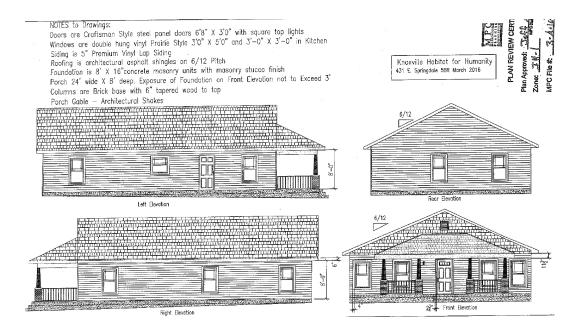

### **Project Timeline**

The following is a summary of major points in the application and approval process for this property, in chronological order 1-6.

1. Original application is filed for this property on March 28, 2016. Neighborhood representatives appeal the decision of the Committee to MPC, seeking an 8:12 roof pitch, front-gable porch roof, and shift in secondary door from side door to rear door location. At the May 12<sup>th</sup> MPC Meeting, the Planning Commission voted to deny the appeal. Then the neighborhood representatives appealed MPC's decision to City Council, which upheld the appeal making the COA null. The following architectural elevations are from the COA that was approved by the Infill Committee, but nullified by City Council in affirming the appeal.