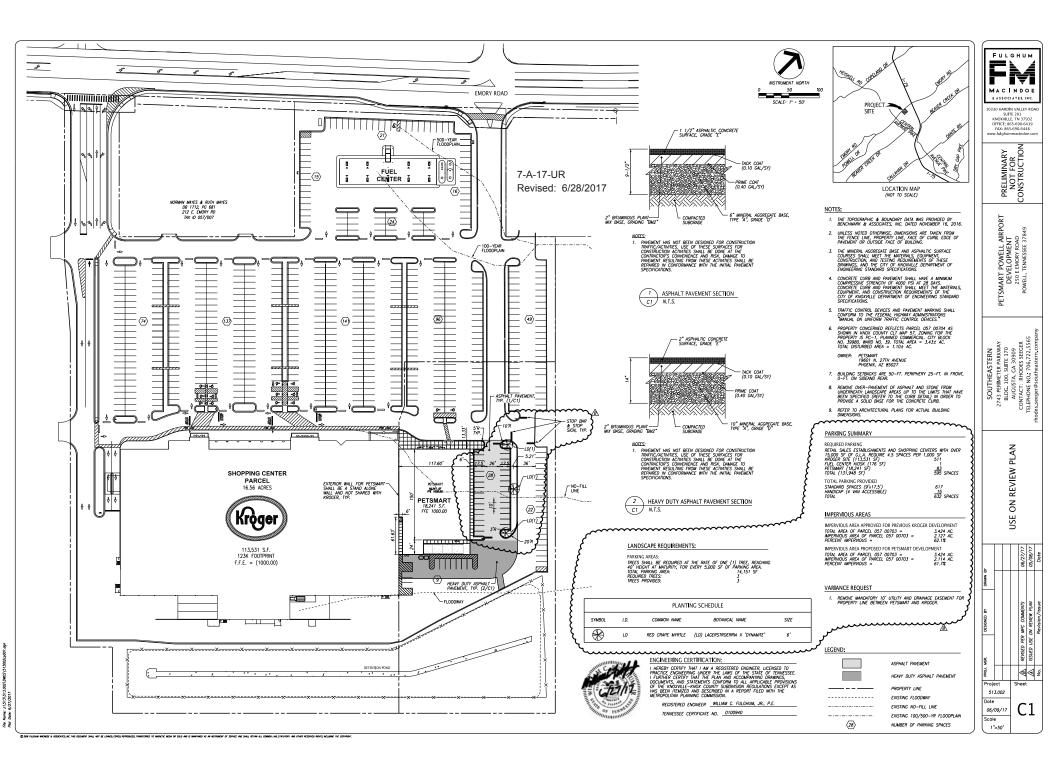

## APPROVE the request for the PetSmart store containing approximately 18,241 square feet of floor space as shown on the development plan, subject to 10 conditions

- 1. Meeting all applicable requirements of the Knoxville Zoning Ordinance
- 2. Connection to sanitary sewer and meeting all other applicable requirements of the Knox County Health Department.

## COMMENTS:

The applicant is proposing to develop a portion of this previously approved site with a PetSmart store with approximately 18,241 square feet of floor space. This Kroger center on E. Emory Rd. was approved on March 12, 2015 for a 113,531 square foot supermarket, 13,650 square feet of small shop space and a fueling center with 18 fueling stations. The proposed PetSmart store includes an increase above the approved square footage for the center which requires a new use on review application. An updated traffic study was also required.

Access to the site includes the two existing connections to E. Emory Rd. The updated Traffic Impact Study identified that no additional street improvements would be required.

EFFECT OF THE PROPOSAL ON THE SUBJECT PROPERTY, SURROUNDING PROPERTIES AND THE COMMUNITY AS A WHOLE