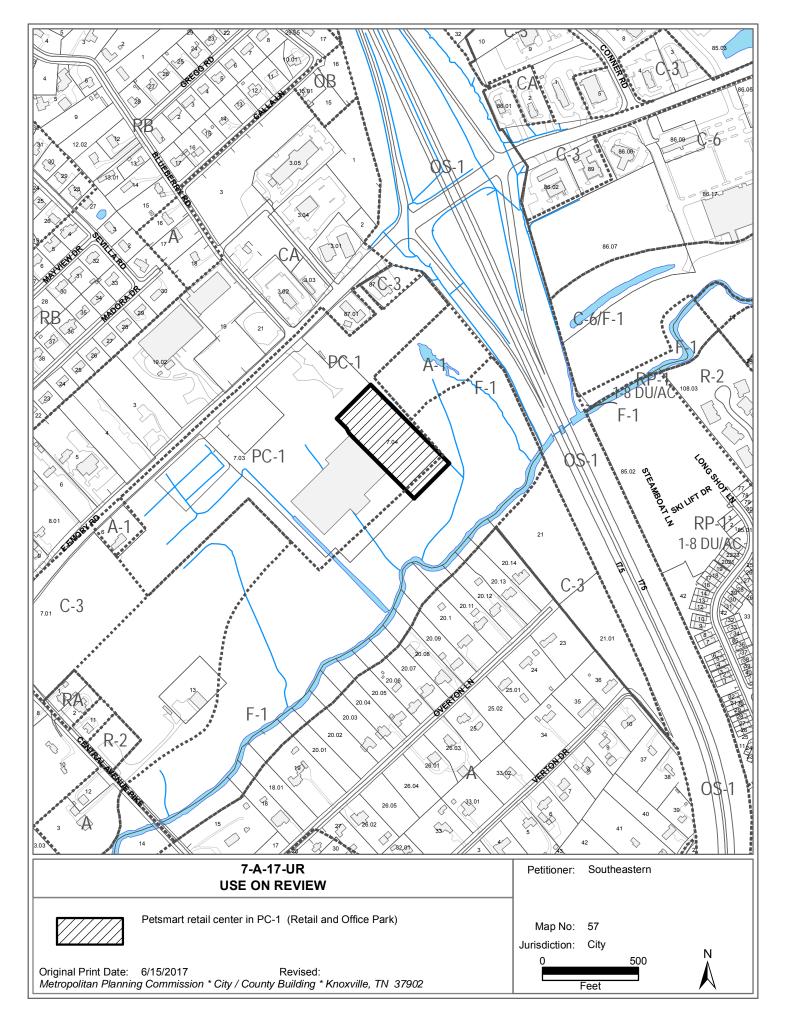

## KNOXVILLE/KNOX COUNTY METROPOLITAN PLANNING COMMISSION **USE ON REVIEW REPORT**

| ► | FILE #: 7-A-17-UR                   | AGENDA ITEM #: 68                                                                                                                                                                                                                                                             |  |  |  |  |  |  |  |
|---|-------------------------------------|-------------------------------------------------------------------------------------------------------------------------------------------------------------------------------------------------------------------------------------------------------------------------------|--|--|--|--|--|--|--|
|   |                                     | AGENDA DATE: 7/13/2017                                                                                                                                                                                                                                                        |  |  |  |  |  |  |  |
| ► | APPLICANT:                          | SOUTHEASTERN                                                                                                                                                                                                                                                                  |  |  |  |  |  |  |  |
|   | OWNER(S):                           | Southeastern                                                                                                                                                                                                                                                                  |  |  |  |  |  |  |  |
|   | TAX ID NUMBER:                      | 57 00704 View map on KGIS                                                                                                                                                                                                                                                     |  |  |  |  |  |  |  |
|   | JURISDICTION:                       | City Council District 5                                                                                                                                                                                                                                                       |  |  |  |  |  |  |  |
|   | STREET ADDRESS:                     | 250 E Emory Rd                                                                                                                                                                                                                                                                |  |  |  |  |  |  |  |
| ► | LOCATION:                           | Southeast side of E. Emory Rd., west of I-75.                                                                                                                                                                                                                                 |  |  |  |  |  |  |  |
| ► | APPX. SIZE OF TRACT:                | 3.43 acres                                                                                                                                                                                                                                                                    |  |  |  |  |  |  |  |
|   | SECTOR PLAN:                        | North County                                                                                                                                                                                                                                                                  |  |  |  |  |  |  |  |
|   | GROWTH POLICY PLAN:                 | Urban Growth Area (Inside City Limits)                                                                                                                                                                                                                                        |  |  |  |  |  |  |  |
|   | ACCESSIBILITY:                      | Access is via E. Emory Rd., a major arterial street with a 5 lane section, and a 60 foot pavement width within a required right-of-way of 112 feet.                                                                                                                           |  |  |  |  |  |  |  |
|   | UTILITIES:                          | Water Source: Knoxville Utilities Board                                                                                                                                                                                                                                       |  |  |  |  |  |  |  |
|   |                                     | Sewer Source: Knoxville Utilities Board                                                                                                                                                                                                                                       |  |  |  |  |  |  |  |
|   | WATERSHED:                          | Beaver Creek                                                                                                                                                                                                                                                                  |  |  |  |  |  |  |  |
| ► | ZONING:                             | PC-1 (Retail and Office Park)                                                                                                                                                                                                                                                 |  |  |  |  |  |  |  |
| ► | EXISTING LAND USE:                  | Approved shopping center                                                                                                                                                                                                                                                      |  |  |  |  |  |  |  |
| ► | PROPOSED USE:                       | PetSmart retail center                                                                                                                                                                                                                                                        |  |  |  |  |  |  |  |
|   | HISTORY OF ZONING:                  | The Planning Commission recommended approval of a rezoning of the property to PC-1 (Retail and Office Park) on January 10, 2013. Knoxville City Council approved the request on March 5, 2013 on second reading.                                                              |  |  |  |  |  |  |  |
|   | SURROUNDING LAND<br>USE AND ZONING: | North: Fuel center and parking lot for Kroger - PC-1 (Retail and Office<br>Park)                                                                                                                                                                                              |  |  |  |  |  |  |  |
|   |                                     | South: Beaver Creek and residences - F-1 (Floodway) and A (Agricultural)                                                                                                                                                                                                      |  |  |  |  |  |  |  |
|   |                                     | East: Vacant land - A-1 (General Agricultural) and F-1 (Floodway)                                                                                                                                                                                                             |  |  |  |  |  |  |  |
|   |                                     | West: Kroger store - PC-1 (Retail and Office Park)                                                                                                                                                                                                                            |  |  |  |  |  |  |  |
|   | NEIGHBORHOOD CONTEXT:               | This site is the former location of the Powell airport, a private landing strip. I-<br>75 runs along the east side of the site and E. Emory Rd is along the north<br>side. The interstate interchange is developed with a variety of commercial<br>uses, under various zones. |  |  |  |  |  |  |  |

## COMMENTS:

The applicant is proposing to develop a portion of this previously approved site with a PetSmart store with approximately 18,241 square feet of floor space. This Kroger center on E. Emory Rd. was approved on March 12, 2015 for a 113,531 square foot supermarket, 13,650 square feet of small shop space and a fueling center with 18 fueling stations. The proposed PetSmart store includes an increase above the approved square footage for the center which requires a new use on review application. An updated traffic study was also required.