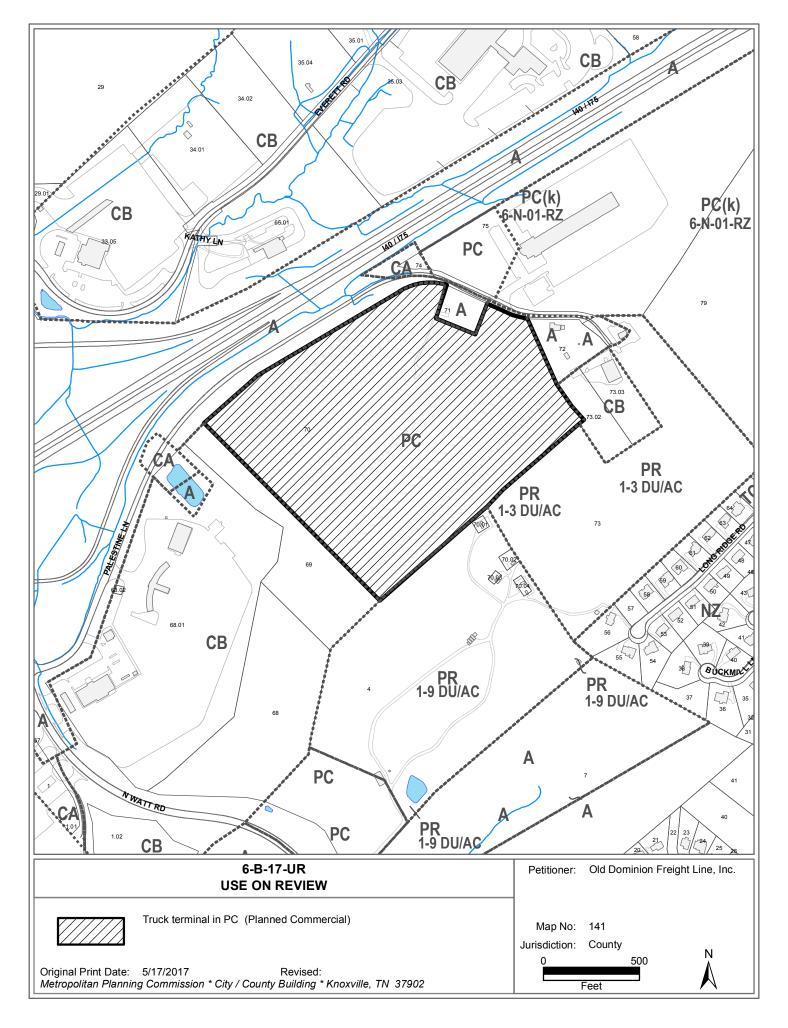

TAX ID NUMBER: 141 070 View map on KGIS

JURISDICTION: County Commission District 5

STREET ADDRESS: 12808 Palestine Ln

► LOCATION: South side of Palestine Ln, northeast of Watt Rd.

► APPX. SIZE OF TRACT: 41 acres

SECTOR PLAN: Southwest County
GROWTH POLICY PLAN: Planned Growth Area

ACCESSIBILITY: Access is via Palestine In., a local street with a 22' pavement width.

UTILITIES: Water Source: West Knox Utility District

Sewer Source: West Knox Utility District

WATERSHED: Hickory Creek

ZONING: PC (Planned Commercial)

► EXISTING LAND USE: Vacant land
► PROPOSED USE: Truck terminal

HISTORY OF ZONING: Property was rezoned from A to PC in 1988.

SURROUNDING LAND North: Palestine Ln. & I-40 / I-75 right-of-way / A (Agricultural)

USE AND ZONING: South: Vacant land / PR (Planned Residential)

East: House, trucking terminal / A (Agricultural), PC (Planned

Commercial), CB (Business and Manufacturing)

West: Truck fueling station / House, trucking terminal / CB (Business and

Manufacturing), A (Agricultural), CA (General Business)

NEIGHBORHOOD CONTEXT: This undeveloped property is part of the area around the Watt Rd. I-40/75

interchange that has been developing with highway oriented commercial

uses in the CA, CB and PC zones.