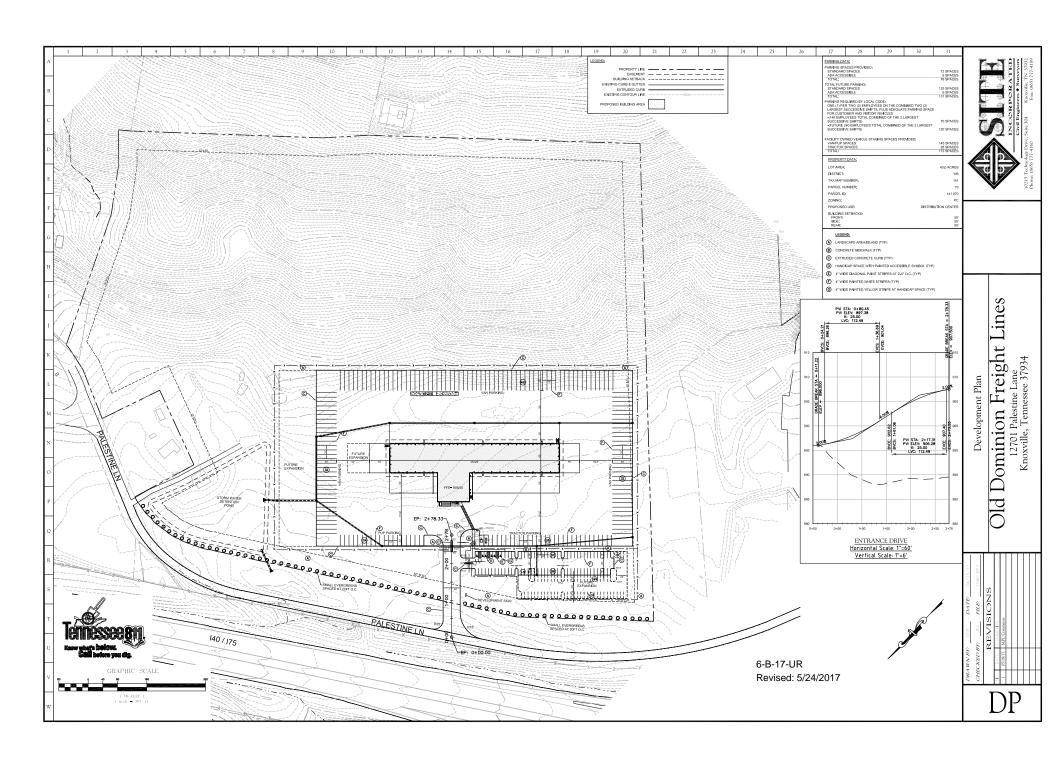

#### **COMMENTS:**

The applicant is proposing to construct a truck terminal for Old Dominion Freight Line as shown on the development plan. The site is located on Palestine Ln., in the southeast quadrant of the I-40/75 Watt Road

AGENDA ITEM #: 49 FILE #: 6-B-17-UR 6/1/2017 12:28 PM MIKE REYNOLDS PAGE #: 49-1

interchange. Staff has required a traffic impact study (TIS) be completed to determine the impact of the proposed truck terminal on the Palestine Ln. intersection at Watt Rd., as well as any possible spillback onto the Watt Rd. intersection with the interstate ramps to the north. According to TDOT, the Watt Rd. interchange is the busiest in the state for freight traffic. The TIS is necessary to determine if improvements are warranted to the Watt Rd. and Palestine Ln. intersection and whether the scale of the development could cause trucks queuing to turn left onto Palestine Ln. to back up into interchange. The current left turn lane on Watt Rd. to Palestine Ln. can accommodate two full size tractor trailers. Palestine Ln. currently has one trucking terminal of similar size to the proposed Old Dominion facility, and large fueling station with overnight truck parking and truck maintenance facilities.