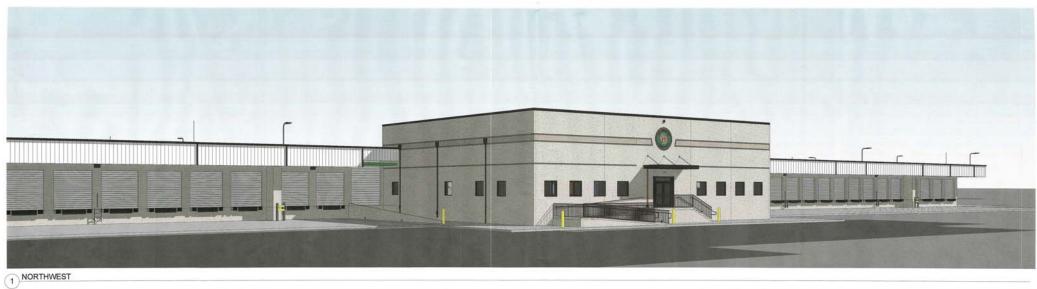

#### **COMMENTS:**

The applicant is proposing to construct a truck terminal for Old Dominion Freight Line as shown on the development plan. The site is located on Palestine Ln., in the southeast quadrant of the I-40/75 Watt Road