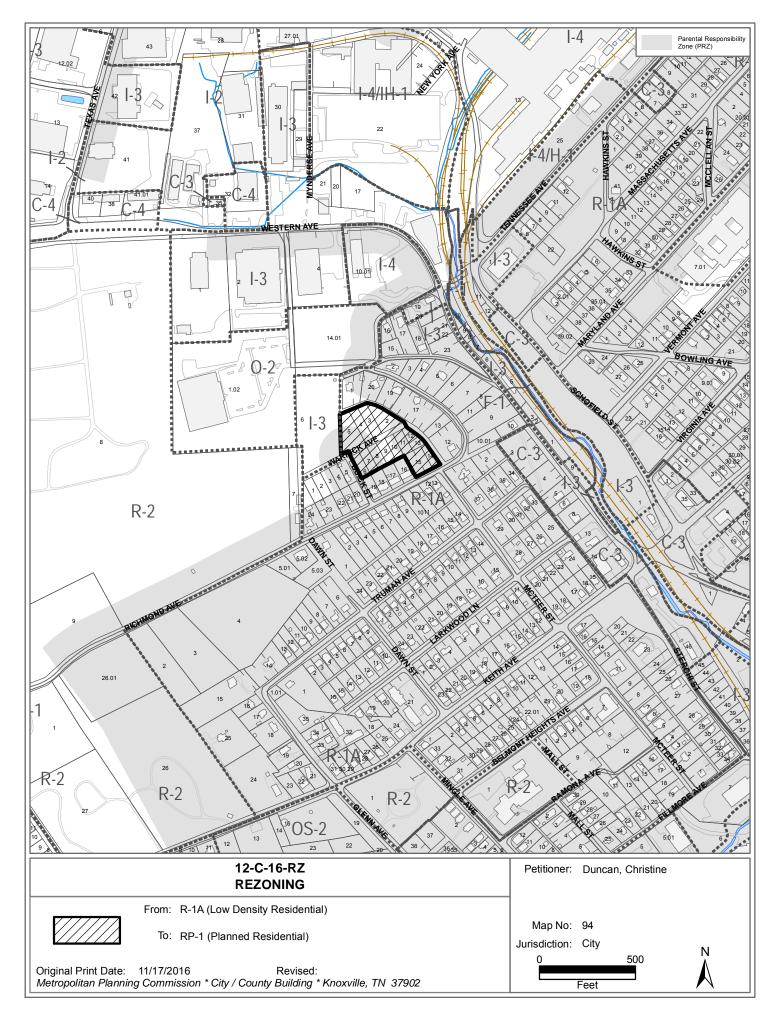

JURISDICTION: City Council District 3

STREET ADDRESS:

LOCATION: Northwest side Richmond Ave., northeast of Buick St.

► APPX. SIZE OF TRACT: 2.68 acres

SECTOR PLAN: Central City

GROWTH POLICY PLAN: Urban Growth Area (Inside City Limits)

ACCESSIBILITY: Access is via Richmond Ave., a local street with 18' of pavement width within

40' of right-of-way.

UTILITIES: Water Source: Knoxville Utilities Board

Sewer Source: Knoxville Utilities Board

WATERSHED: Third Creek

PRESENT ZONING: R-1A (Low Density Residential)

► ZONING REQUESTED: RP-1 (Planned Residential)

EXISTING LAND USE: Vacant land

► PROPOSED USE: Pocket neighborhood of 11 small homes sharing use of 2 acres of

woods and green space

DENSITY PROPOSED: 4.2 du/ac

EXTENSION OF ZONE: No

HISTORY OF ZONING: None noted

SURROUNDING LAND North: Residences / R-1A (Low Density Residential)

USE AND ZONING: South: Richmond Ave., residences / R-1A (Low Density Residential)

East: Warrick Ave. R-O-W, residences / R-1A (Low Density Residential)

West: Buick St., residences / R-1A (Low Density Residential)

NEIGHBORHOOD CONTEXT: This property is located within a low density residential area, zoned R-1A.