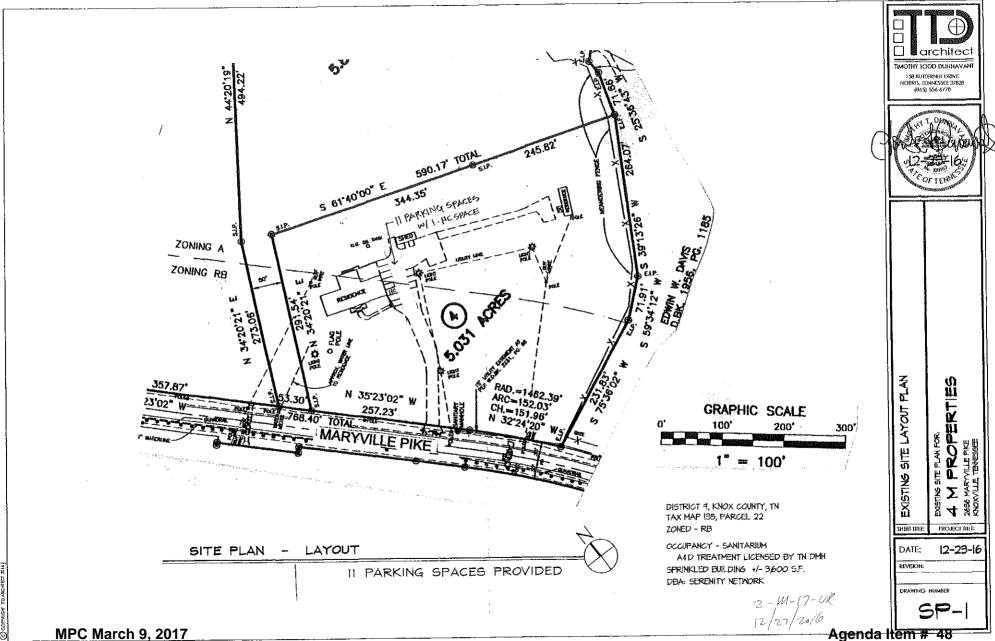

TAX ID NUMBER: 135 02209 View map on KGIS

JURISDICTION: County Commission District 9

STREET ADDRESS: 2636 Maryville Pike

LOCATION: Northeast side of Maryville Pk., north of Rudder Rd.

► APPX. SIZE OF TRACT: 5.03 acres

The applicants propose to reuse the existing residential structure on the site. No exterior modifications to the building are proposed. The building has been occupied by some form of congregant / institutional housing since it was first built. The structure was originally occupied by the Williams - Henson Lutheran Home for Children. More recently, the staff has been told, the facility was used as a half-way house for women who were transitioning out of incarceration. The building is vacant and for sale at this time.

The South County Sector Plan designates this site for CI (Civic and Institutional) use. Daria's Garden, an event facility, is located across Maryville Pk. from the property in question. Much of the area around the site is designated for office or medium density residential use on the Sector Plan. The site has direct access to an arterial street. The facility is located approximately 800 feet from the nearest dwelling. Staff believes the proposed use can be an effective reuse of the facility with little or no greater impact than the previous uses that have occurred at this location.