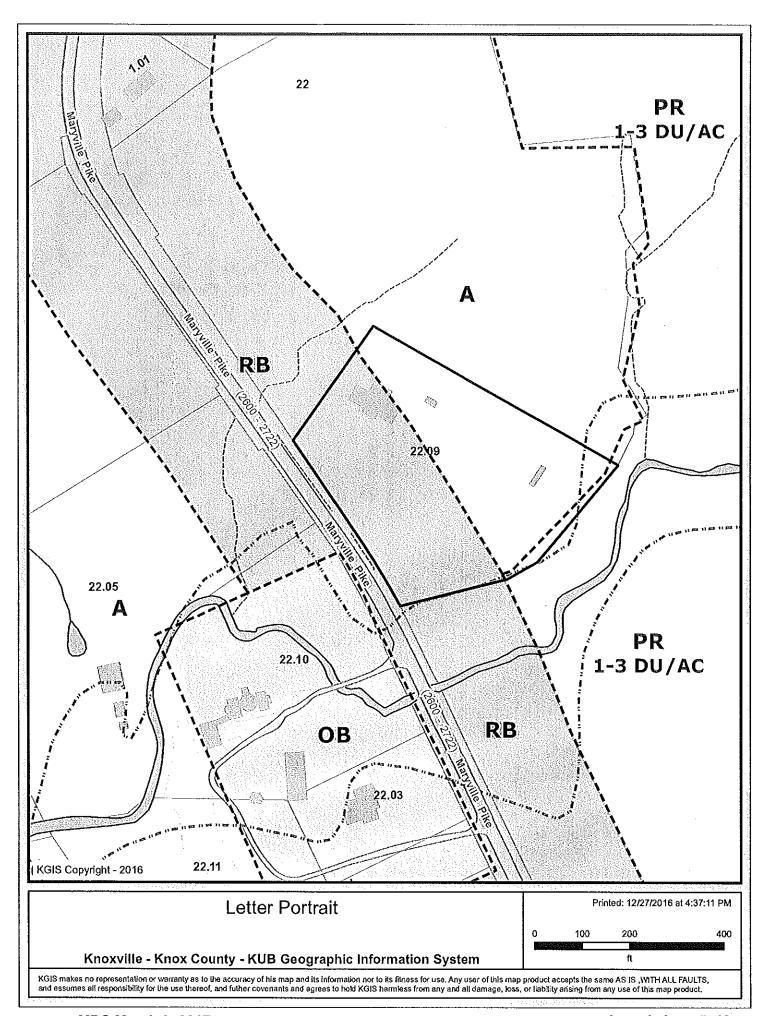

UTILITIES: Water Source: Knox-Chapman Utility District

Sewer Source: Knox-Chapman Utility District

WATERSHED: Knob Creek

► ZONING: RB (General Residential) & A (Agricultural)

► EXISTING LAND USE: Vacant Group home

► PROPOSED USE: Ssubstance abuse treatment facility for women

HISTORY OF ZONING: None noted

SURROUNDING LAND North: Vacant land & detached dwelling / A agricultural, RA & RB

USE AND ZONING: residential

South: Vacant land & detached dwelling / A agricultural, RB & PR

residential

East: Vacant land / A agricultural, PR residential

West: Event facility / OB office. A agricultural & RB residential

NEIGHBORHOOD CONTEXT: The site is located in an area where there is still a lot of vacant land. Daria's

The South County Sector Plan designates this site for CI (Civic and Institutional) use. Daria's Garden, an event facility, is located across Maryville Pk. from the property in question. Much of the area around the site is designated for office or medium density residential use on the Sector Plan. The site has direct access to an arterial street. The facility is located approximately 800 feet from the nearest dwelling. Staff believes the proposed use can be an effective reuse of the facility with little or no greater impact than the previous uses that have occurred at this location.