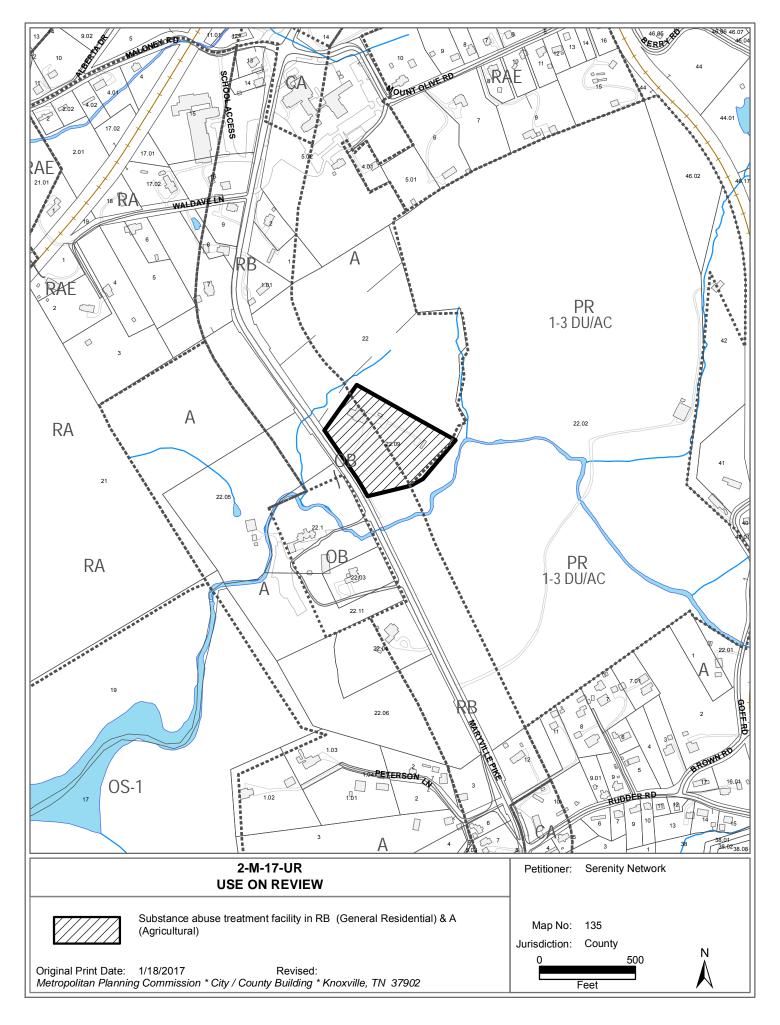

TAX ID NUMBER: 135 02209 View map on KGIS

JURISDICTION: County Commission District 9

STREET ADDRESS: 2636 Maryville Pike

LOCATION: Northeast side of Maryville Pk., north of Rudder Rd.

► APPX. SIZE OF TRACT: 5.03 acres

UTILITIES: Water Source: Knox-Chapman Utility District

Sewer Source: Knox-Chapman Utility District

WATERSHED: Knob Creek

► ZONING: RB (General Residential) & A (Agricultural)

► EXISTING LAND USE: Vacant Group home

► PROPOSED USE: Ssubstance abuse treatment facility for women

HISTORY OF ZONING: None noted

SURROUNDING LAND North: Vacant land & detached dwelling / A agricultural, RA & RB

USE AND ZONING: residential

South: Vacant land & detached dwelling / A agricultural, RB & PR

residential

East: Vacant land / A agricultural, PR residential

West: Event facility / OB office. A agricultural & RB residential

NEIGHBORHOOD CONTEXT: The site is located in an area where there is still a lot of vacant land. Daria's

The South County Sector Plan designates this site for CI (Civic and Institutional) use. Daria's Garden, an event facility, is located across Maryville Pk. from the property in question. Much of the area around the site is designated for office or medium density residential use on the Sector Plan. The site has direct access to an arterial street. The facility is located approximately 800 feet from the nearest dwelling. Staff believes the proposed use can be an effective reuse of the facility with little or no greater impact than the previous uses that have occurred at this location.