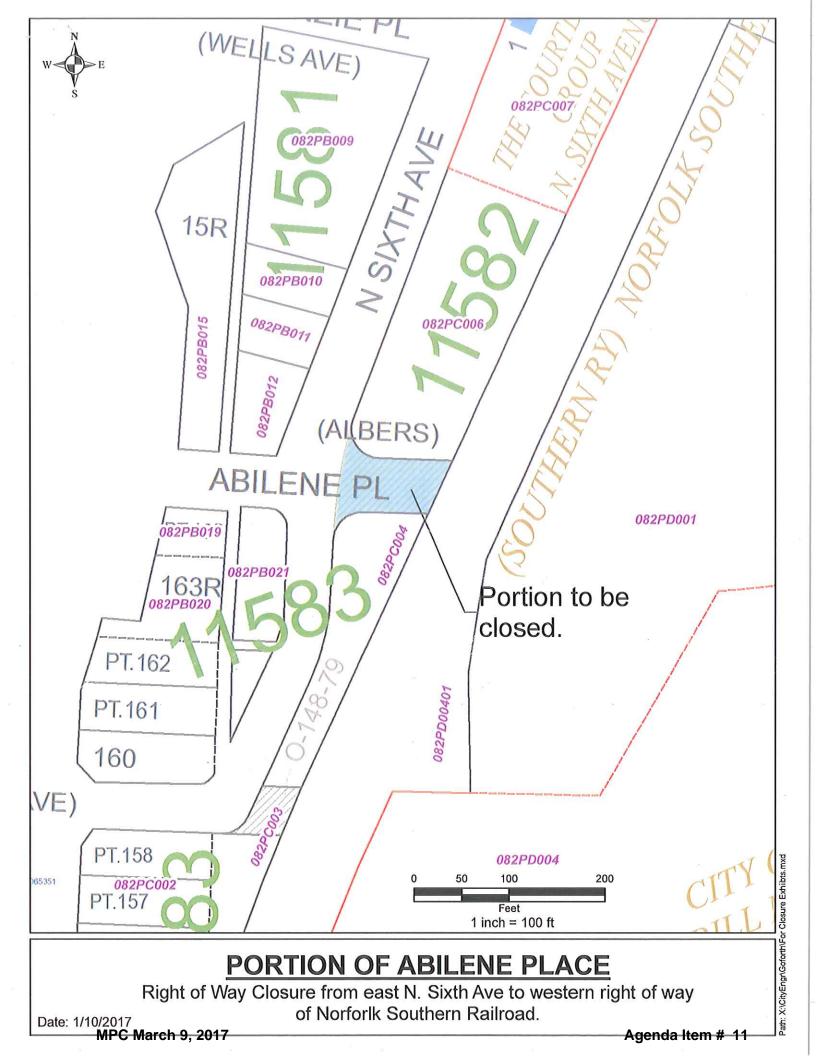

### AGENDA ITEM #: 11

AGENDA DATE: 3/9/2017

| Þ                      | APPLICANT:                         | CITY OF KNOXVILLE                                                                                |                      |
|------------------------|------------------------------------|--------------------------------------------------------------------------------------------------|----------------------|
|                        | TAX ID NUMBER:                     | 82 P C 006                                                                                       | View map on KGIS     |
|                        | JURISDICTION:                      | Council District 4                                                                               |                      |
|                        | SECTOR PLAN:                       | Central City                                                                                     |                      |
|                        | GROWTH POLICY PLAN:                | Urban Growth Area (Inside City Limits)                                                           |                      |
|                        | ZONING:                            | C-2 (Central Business District) and I-3 (General Industrial)                                     |                      |
| WATERSHED: First Creek |                                    |                                                                                                  |                      |
| ►                      | RIGHT-OF-WAY TO BE<br>CLOSED:      | Abilene Place                                                                                    |                      |
| ۲                      | LOCATION:                          | Between N. Sixth Street and eastern terminus                                                     |                      |
|                        | IS STREET:                         |                                                                                                  |                      |
|                        | (1) IN USE?:                       | No                                                                                               |                      |
|                        | (2) IMPROVED (paved)?:             | No                                                                                               |                      |
| ►                      | APPLICANT'S REASON<br>FOR CLOSURE: | Enhance 1116 N. Sixth Ave. warehouse office projec used gravel road and pave for use as parking. | t by cleaning up     |
|                        | DEPARTMENT-UTILITY<br>REPORTS:     | No objections from any departments or utilities have been as of the date of this report.         | en received by staff |

SUBJECT: Abilene Place MPC File # 3-C-17-SC; Near City Block 11582

Mr. Brusseau:

1

The City Engineering Department has no objections to close the above described right-of-way area. However, should this right-of-way be closed, the City will reserve easements for all drainage facilities and utilities, <u>if any</u>, located in or within five (5) feet of the property described herein.