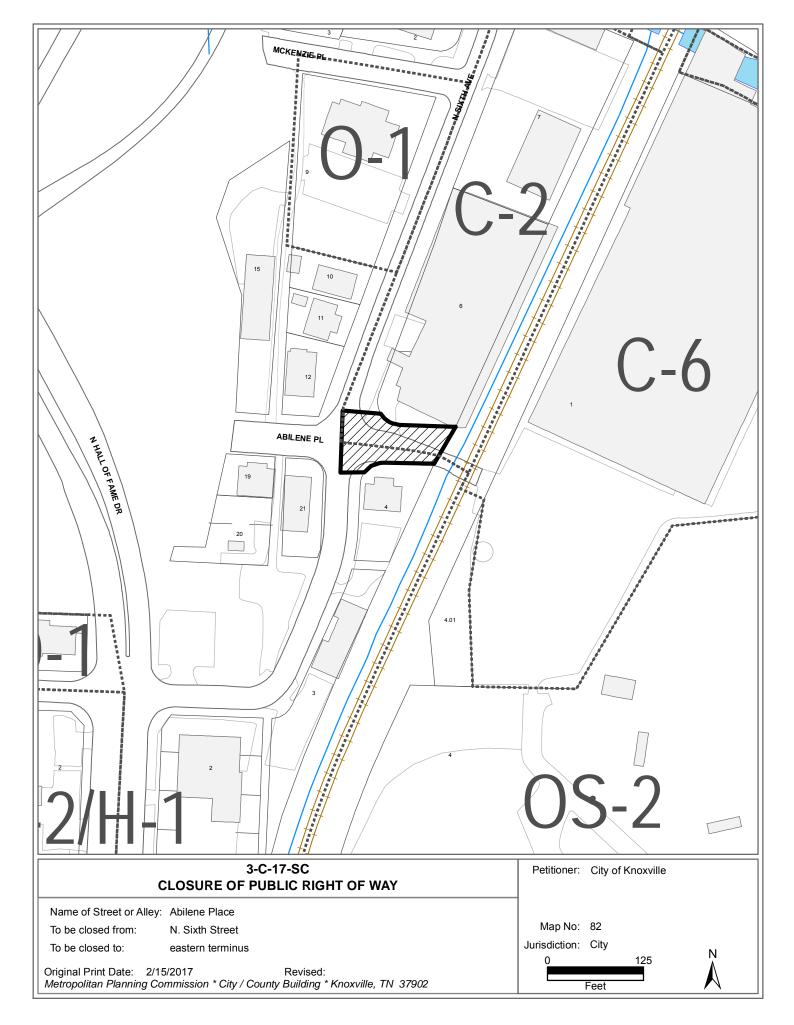

### AGENDA ITEM #: 11

AGENDA DATE: 3/9/2017

| Þ                      | APPLICANT:                         | CITY OF KNOXVILLE                                                                                |                      |
|------------------------|------------------------------------|--------------------------------------------------------------------------------------------------|----------------------|
|                        | TAX ID NUMBER:                     | 82 P C 006                                                                                       | View map on KGIS     |
|                        | JURISDICTION:                      | Council District 4                                                                               |                      |
|                        | SECTOR PLAN:                       | Central City                                                                                     |                      |
|                        | GROWTH POLICY PLAN:                | Urban Growth Area (Inside City Limits)                                                           |                      |
|                        | ZONING:                            | C-2 (Central Business District) and I-3 (General Industrial)                                     |                      |
| WATERSHED: First Creek |                                    |                                                                                                  |                      |
| ►                      | RIGHT-OF-WAY TO BE<br>CLOSED:      | Abilene Place                                                                                    |                      |
| ۲                      | LOCATION:                          | Between N. Sixth Street and eastern terminus                                                     |                      |
|                        | IS STREET:                         |                                                                                                  |                      |
|                        | (1) IN USE?:                       | No                                                                                               |                      |
|                        | (2) IMPROVED (paved)?:             | No                                                                                               |                      |
| ►                      | APPLICANT'S REASON<br>FOR CLOSURE: | Enhance 1116 N. Sixth Ave. warehouse office projec used gravel road and pave for use as parking. | t by cleaning up     |
|                        | DEPARTMENT-UTILITY<br>REPORTS:     | No objections from any departments or utilities have been as of the date of this report.         | en received by staff |

### COMMENTS:

If approved for closure, the right-of-way will be consolidated with the adjacent parcels and converted to private property. The adjacent property owners have all signed the canvassing form, indicating agreement with the proposed closure. Having not received any objections to the closure, MPC staff recommends approval, as requested.