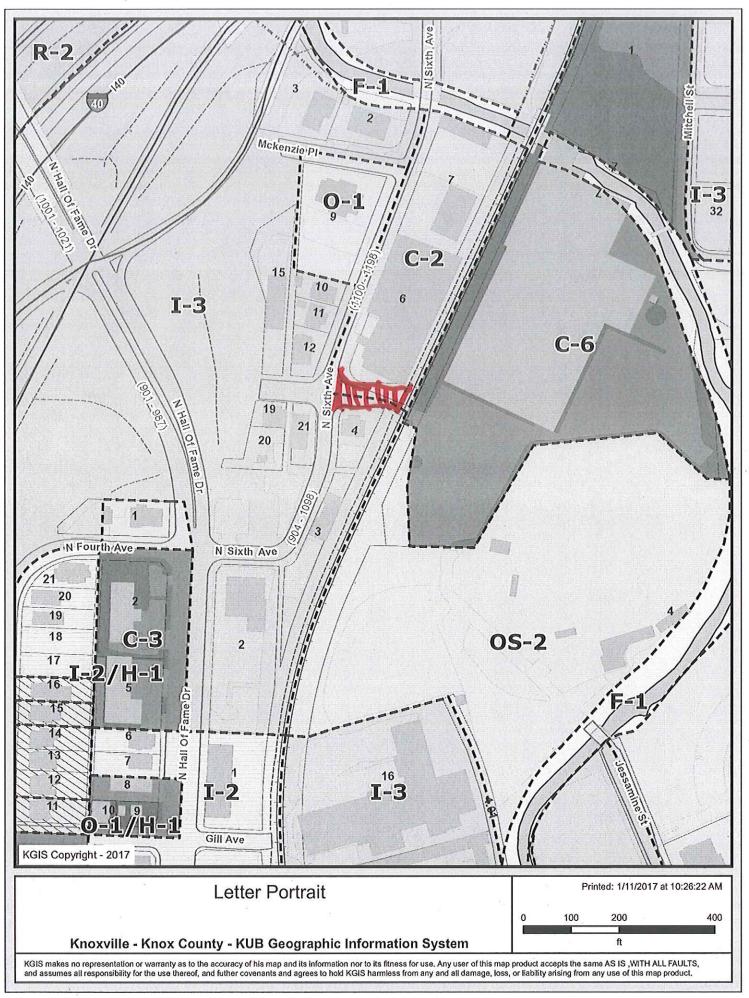

### AGENDA ITEM #: 11

AGENDA DATE: 3/9/2017

| Þ                      | APPLICANT:                         | CITY OF KNOXVILLE                                                                                |                      |
|------------------------|------------------------------------|--------------------------------------------------------------------------------------------------|----------------------|
|                        | TAX ID NUMBER:                     | 82 P C 006                                                                                       | View map on KGIS     |
|                        | JURISDICTION:                      | Council District 4                                                                               |                      |
|                        | SECTOR PLAN:                       | Central City                                                                                     |                      |
|                        | GROWTH POLICY PLAN:                | Urban Growth Area (Inside City Limits)                                                           |                      |
|                        | ZONING:                            | C-2 (Central Business District) and I-3 (General Industrial)                                     |                      |
| WATERSHED: First Creek |                                    |                                                                                                  |                      |
| ►                      | RIGHT-OF-WAY TO BE<br>CLOSED:      | Abilene Place                                                                                    |                      |
| ۲                      | LOCATION:                          | Between N. Sixth Street and eastern terminus                                                     |                      |
|                        | IS STREET:                         |                                                                                                  |                      |
|                        | (1) IN USE?:                       | No                                                                                               |                      |
|                        | (2) IMPROVED (paved)?:             | No                                                                                               |                      |
| ►                      | APPLICANT'S REASON<br>FOR CLOSURE: | Enhance 1116 N. Sixth Ave. warehouse office projec used gravel road and pave for use as parking. | t by cleaning up     |
|                        | DEPARTMENT-UTILITY<br>REPORTS:     | No objections from any departments or utilities have been as of the date of this report.         | en received by staff |

### COMMENTS:

If approved for closure, the right-of-way will be consolidated with the adjacent parcels and converted to private property. The adjacent property owners have all signed the canvassing form, indicating agreement with the proposed closure. Having not received any objections to the closure, MPC staff recommends approval, as requested.