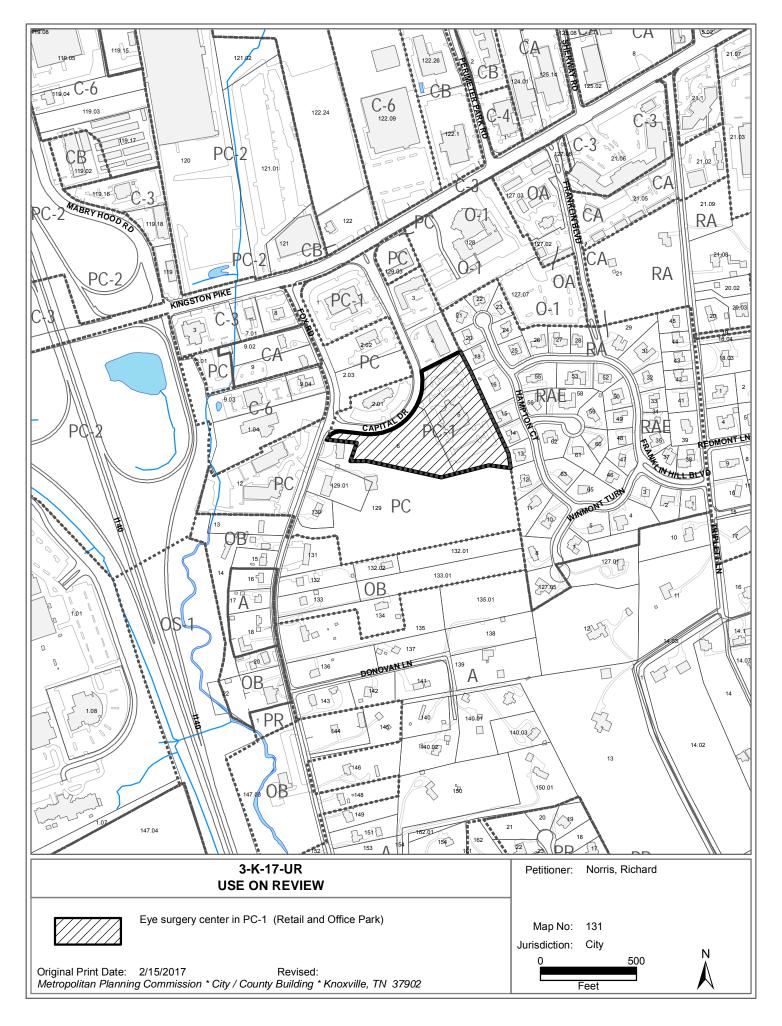

TAX ID NUMBER: 131 L B 005 AND 006 View map on KGIS

JURISDICTION: City Council District 2

STREET ADDRESS: 160 Capital Dr

► LOCATION: Southeast side of Capital Dr., east of Fox Rd.

► APPX. SIZE OF TRACT: 6.55 acres

SECTOR PLAN: Southwest County

GROWTH POLICY PLAN: Urban Growth Area (Inside City Limits)

ACCESSIBILITY: Access is via Capital Dr., a local street with a 36' pavement width within a 50'

right-of-way

UTILITIES: Water Source: Knoxville Utilities Board

Sewer Source: Knoxville Utilities Board

WATERSHED: Sinking Creek

ZONING: PC-1 (Retail and Office Park)

EXISTING LAND USE: Medical facility and vacant land

► PROPOSED USE: Eye surgery center

HISTORY OF ZONING: None noted

SURROUNDING LAND North: Mixed businesses - PC (Planned Commercial) & PC-1 (Retail and

USE AND ZONING: Office Park)

South: Vacant land - PC (Planned Commercial)

East: Residences - RAE (Exclusive Residential)

West: Mixed businesses - PC (Planned Commercial)

NEIGHBORHOOD CONTEXT: This site is located in an area of office and mixed commercial uses near the

intersections of Kingston Pike, Fox Rd. and Capital Dr. that have developed

under PC and PC-1 zoning.