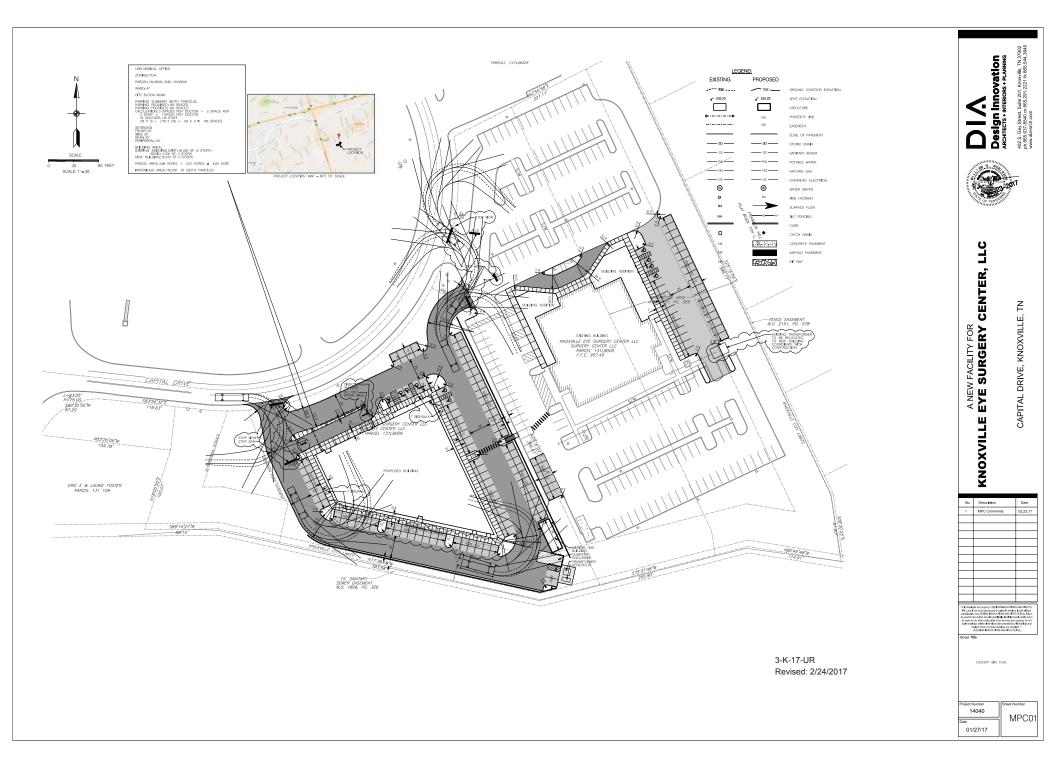

#### COMMENTS:

The applicant is proposing an expansion to the Knoxville Eye Surgery Center that is located on the southeast side of Capital Dr., and south of Kingston Pike. Access to the site includes one additional driveway connection to Capital Dr.

The existing 26,000 square foot two building will include two one story additions with a total area of 4,700 square feet. A new parking lot will be added on the east side of the existing building adding 33 spaces to the site. The vacant lot (2.57 acres) located on the west side of the existing facility will be developed with a new one story 18,072 square foot building. This building will become the new eye surgery center with the existing building being used for medical offices.

A traffic impact study was required for this development. The study concluded that the traffic generated from the proposed development will not have a significant impact on the existing road network.

EFFECT OF THE PROPOSAL ON THE SUBJECT PROPERTY, SURROUNDING PROPERTIES AND THE COMMUNITY AS A WHOLE