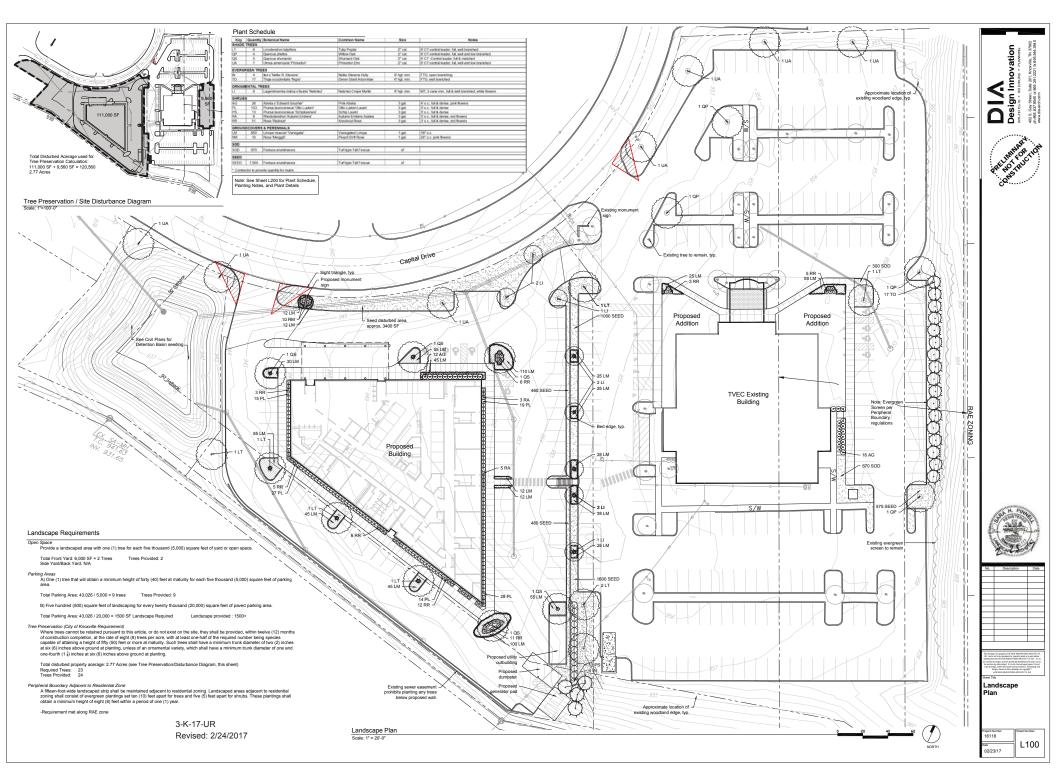

AGENDA ITEM #: 57 FILE #: 3-K-17-UR 3/2/2017 09:36 AM TOM BRECHKO PAGE #: 57-1

occupancy permit for this project. Landscaping shall be installed so as not to interfere with the sight triangles and visibility along the public street.

- 4. Meeting all applicable requirements of the Knoxville Urban Forester.
- 5. Meeting all applicable requirements of the Knoxville Department of Engineering.
- 6. Any lighting for the new parking lot on the east side of the existing building shall be full cut-off fixtures so as to eliminate any spillover onto the residential lots to the east.
- 7. Proposed signage for the facility is subject to approval by Planning Commission Staff and the Knoxville Plans Review & Inspections Division. The proposed monument sign identified on the landscape plan needs to be relocated to an area that complies with the setback requirements.
- 8. Meeting all applicable requirements of the Knoxville Zoning Ordinances.

The existing 26,000 square foot two building will include two one story additions with a total area of 4,700 square feet. A new parking lot will be added on the east side of the existing building adding 33 spaces to the site. The vacant lot (2.57 acres) located on the west side of the existing facility will be developed with a new one story 18,072 square foot building. This building will become the new eye surgery center with the existing building being used for medical offices.