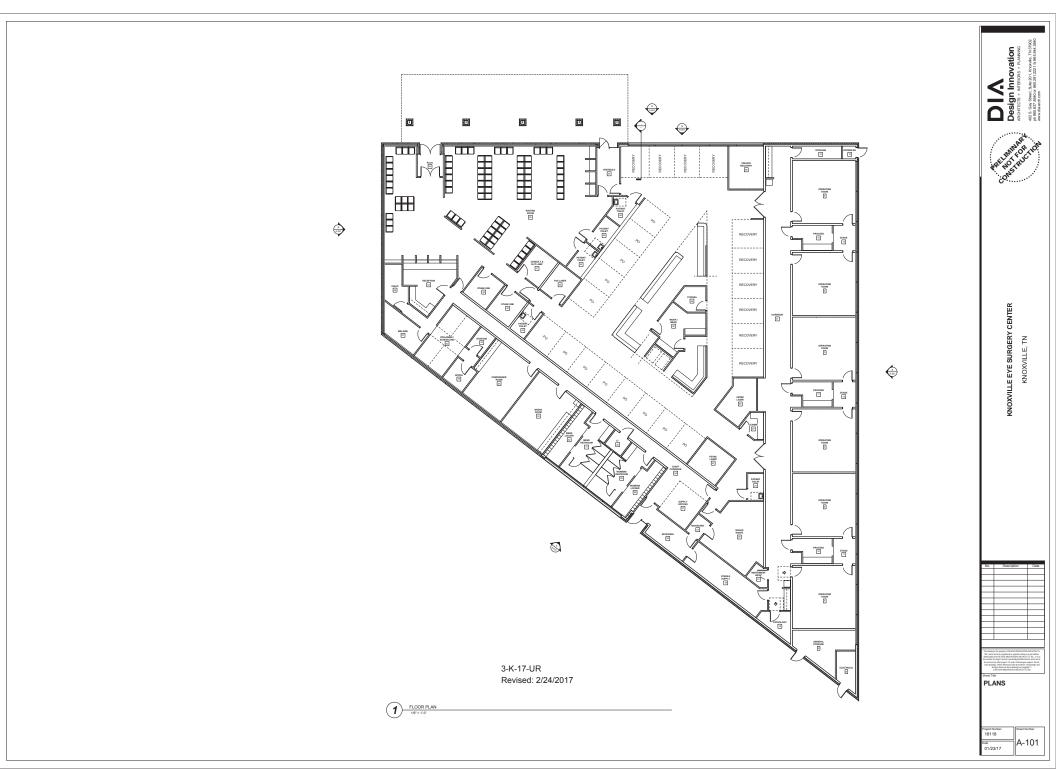

#### COMMENTS:

The applicant is proposing an expansion to the Knoxville Eye Surgery Center that is located on the southeast side of Capital Dr., and south of Kingston Pike. Access to the site includes one additional driveway connection to Capital Dr.

The existing 26,000 square foot two building will include two one story additions with a total area of 4,700 square feet. A new parking lot will be added on the east side of the existing building adding 33 spaces to the site. The vacant lot (2.57 acres) located on the west side of the existing facility will be developed with a new one story 18,072 square foot building. This building will become the new eye surgery center with the existing building being used for medical offices.