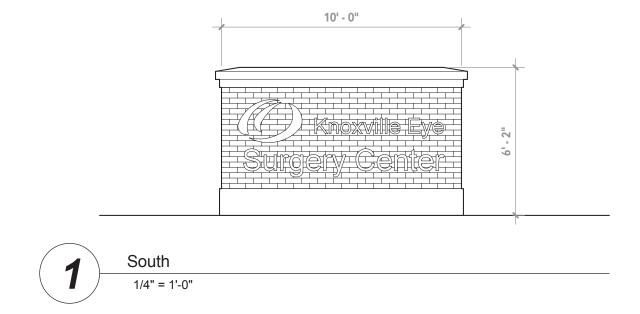

- 4. Meeting all applicable requirements of the Knoxville Urban Forester.
- 5. Meeting all applicable requirements of the Knoxville Department of Engineering.
- 6. Any lighting for the new parking lot on the east side of the existing building shall be full cut-off fixtures so as to eliminate any spillover onto the residential lots to the east.
- 7. Proposed signage for the facility is subject to approval by Planning Commission Staff and the Knoxville Plans Review & Inspections Division. The proposed monument sign identified on the landscape plan needs to be relocated to an area that complies with the setback requirements.
- 8. Meeting all applicable requirements of the Knoxville Zoning Ordinances.

# NORTH ELEVATION

2 SOUTH ELEVATION

3-K-17-UR

Revised: 2/24/2017

ELEVATION KEY PLAN

Ш IOXVII での内

**KNOXVILLE EYE SURGERY CENTER** KNOXVILLE, TN Project Status

A-201s 01/23/17