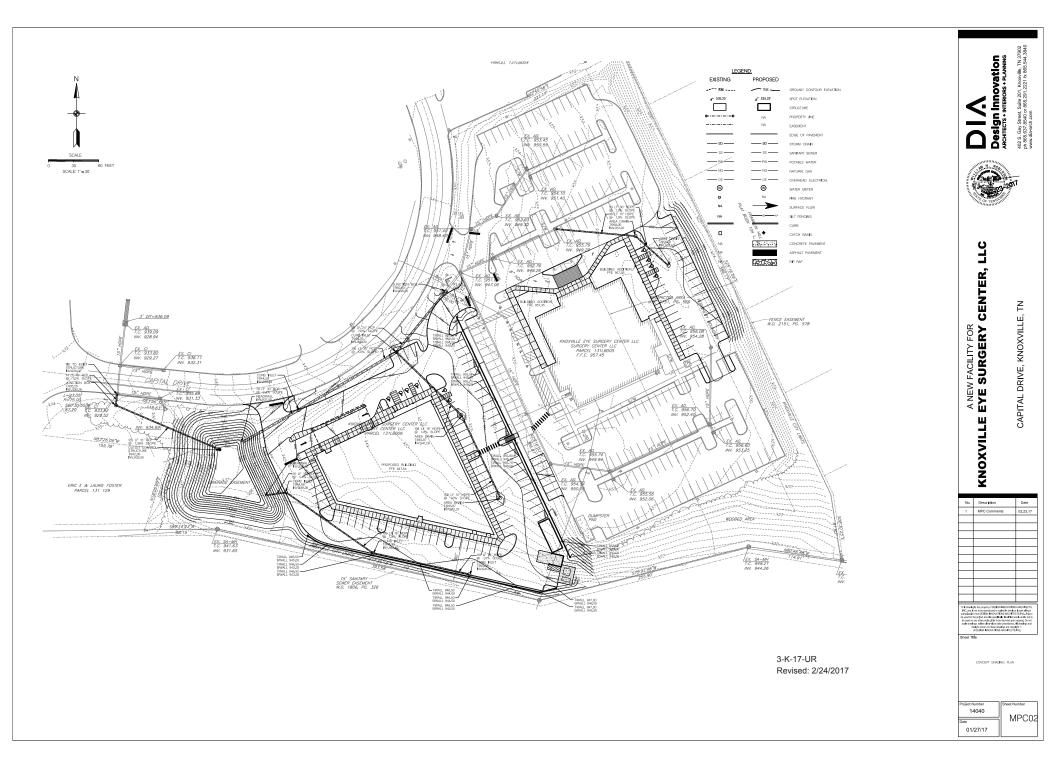

#### COMMENTS:

The applicant is proposing an expansion to the Knoxville Eye Surgery Center that is located on the southeast side of Capital Dr., and south of Kingston Pike. Access to the site includes one additional driveway connection to Capital Dr.

The existing 26,000 square foot two building will include two one story additions with a total area of 4,700 square feet. A new parking lot will be added on the east side of the existing building adding 33 spaces to the site. The vacant lot (2.57 acres) located on the west side of the existing facility will be developed with a new one story 18,072 square foot building. This building will become the new eye surgery center with the existing building being used for medical offices.