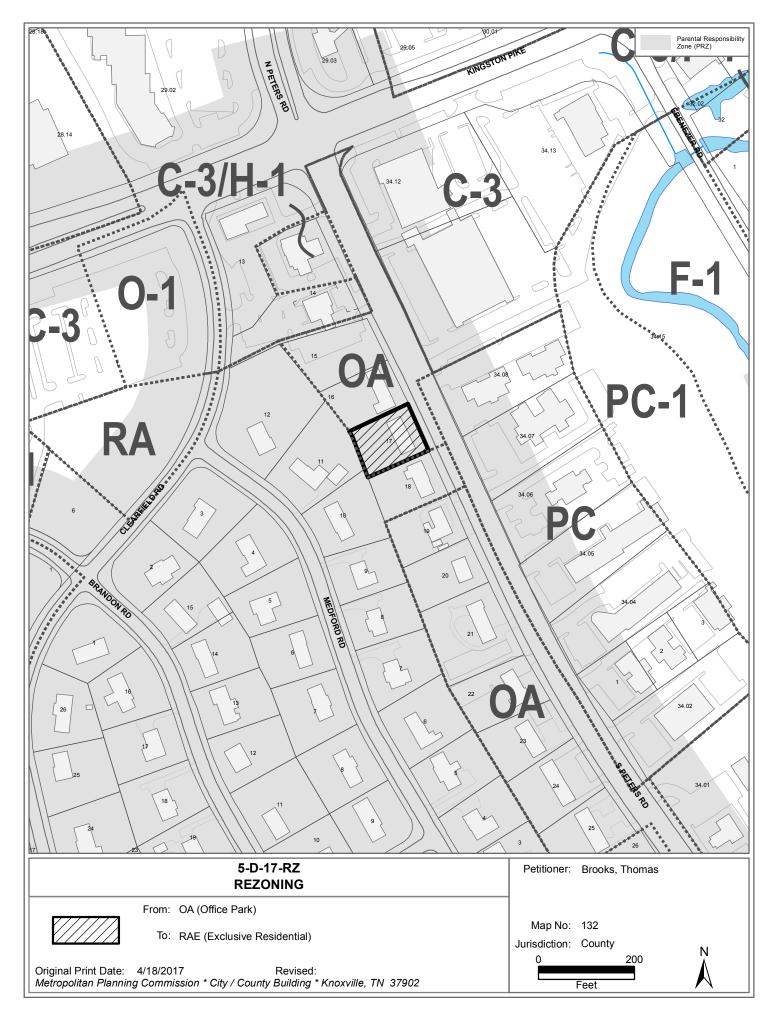

PLAN DESIGNATION,

**ZONING** 

North: House / O / OA (Office Park)

South: House / O / RAE (Exclusive Residential)

East: S. Peters Rd., office development / O / PC (Planned Commercial)

West: House / LDR / RAE (Exclusive Residential)

NEIGHBORHOOD CONTEXT: This area is developed with residences and offices along S. Peters Rd.,

zoned OA, PC and RAE.

#### ▶ RECOMMEND that County Commission APPROVE RAE (Exclusive Residential) zoning.

RAE is an extension of zoning from the south and east and is consistent with the scale and intensity of the surrounding development and zoning pattern.

- 1. The requested zoning for the subject property is a logical extension of adjacent zoning from the south
- 2. The recommended RAE zoning brings the current residential use of the property into complaince with zoning.
- 3. RAE zoning for this site is consistent with the scale and intensity of the surrounding development and zoning pattern.

THE PROPOSED AMENDMENT SHALL NOT ADVERSELY AFFECT ANY OTHER PART OF THE COUNTY, NOR SHALL ANY DIRECT OR INDIRECT ADVERSE EFFECTS RESULT FROM SUCH AMENDMENT:

- 1. With the recommended sector plan amendment to LDR, the recommended RAE zoning is consistent with the sector plan.
- 2. RAE is a logical extenion of zoning from the south and east.
- 3. RAE is a less intense zoning district than the current OA, so there will be no additional impact on surrounding properties due to this zoning change.