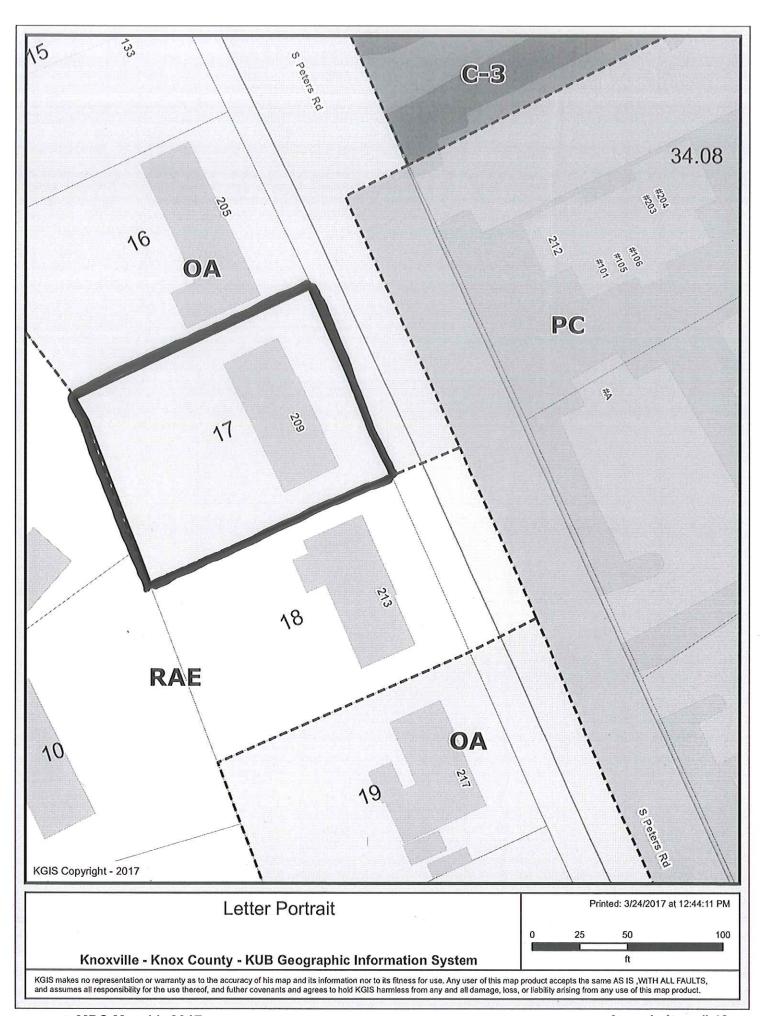

TAX ID NUMBER: 132 C A 017 <u>View map on KGIS</u>

JURISDICTION: Commission District 3
STREET ADDRESS: 209 S Peters Rd

► LOCATION: West side S. Peters Rd., south of Kingston Pike

► TRACT INFORMATION: 14284 square feet.

PLAN DESIGNATION,

**ZONING** 

North: House / O / OA (Office Park)

South: House / O / RAE (Exclusive Residential)

East: S. Peters Rd., office development / O / PC (Planned Commercial)

West: House / LDR / RAE (Exclusive Residential)