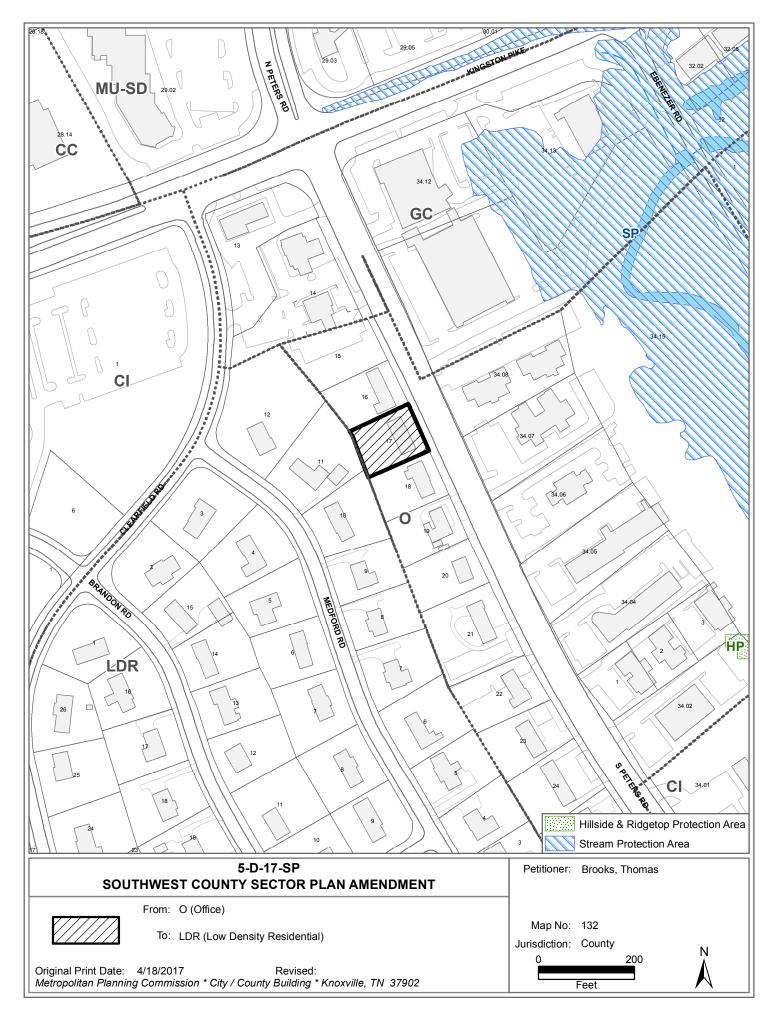

SECTOR PLAN: Southwest County

GROWTH POLICY PLAN: Urban Growth Area (Outside City Limits)

ACCESSIBILITY: Access is via S. Peters Rd., a minor arterial street with 4 lanes and a center

turning lane within 80' of right-of-way.

UTILITIES: Water Source: First Knox Utility District

Sewer Source: First Knox Utility District

WATERSHED: Ten Mile Creek

► PRESENT PLAN O (Office) / OA (Office Park)

**DESIGNATION/ZONING:** 

► PROPOSED PLAN LDR (Low Density Residential) / RAE (Exclusive Residential)

PLAN DESIGNATION,

**ZONING** 

North: House / O / OA (Office Park)

South: House / O / RAE (Exclusive Residential)

East: S. Peters Rd., office development / O / PC (Planned Commercial)

West: House / LDR / RAE (Exclusive Residential)

NEIGHBORHOOD CONTEXT: This area is developed with residences and offices along S. Peters Rd.,

zoned OA, PC and RAE.

#### STAFF RECOMMENDATION:

► ADOPT RESOLUTION #5-D-17-SP, amending the Southwest County Sector Plan to LDR (Low Density Residential) and recommend that Knox County Commission also adopt the sector plan amendment. (See attached resolution, Exhibit A.)