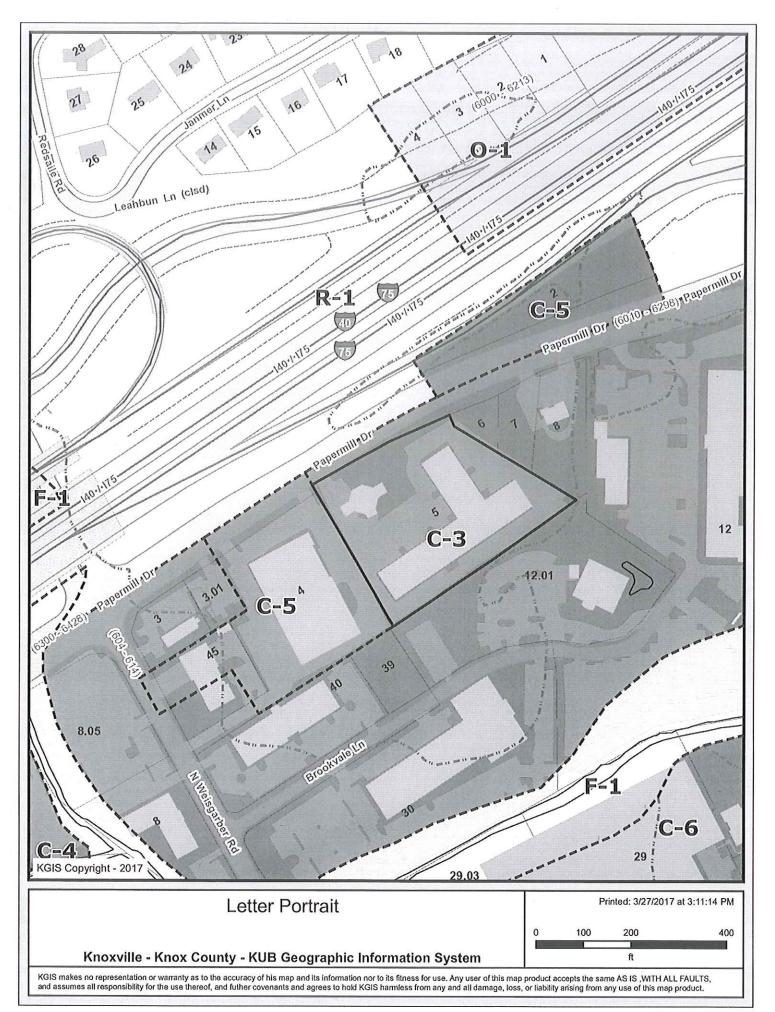

# KNOXVILLE/KNOX COUNTY METROPOLITAN PLANNING COMMISSION REZONING REPORT

▶ FILE #: 5-H-17-RZ AGENDA ITEM #: 46

**AGENDA DATE: 5/11/2017** 

► APPLICANT: JAMES C. TOMICZEK

OWNER(S): Shailesh Patel

TAX ID NUMBER: 107 P C 005 & 006 View map on KGIS

JURISDICTION: City Council District 2
STREET ADDRESS: 6200 Papermill Dr

► LOCATION: Southeast side Papermill Dr., northeast of N. Weisgarber Rd.

► APPX. SIZE OF TRACT: 2.96 acres
SECTOR PLAN: West City

GROWTH POLICY PLAN: Urban Growth Area (Inside City Limits)

WATERSHED: Fourth Creek

► PRESENT ZONING: C-3 (General Commercial)

ZONING REQUESTED: C-4 (Highway and Arterial Commercial)

EXISTING LAND USE: Hotel

► PROPOSED USE: New hotel

EXTENSION OF ZONE: No

HISTORY OF ZONING: None noted

SURROUNDING LAND North: Papermill Dr., interstate right-of-way / R-1 (Low Density Residential)

USE AND ZONING: South: Restaurant and surface parking / C-3 (General Commercial)

East: Business / C-3 (General Commercial)

West: Stokes Lighting business / C-5 (Tourist Commercial)

NEIGHBORHOOD CONTEXT: This section of Papermill Dr. that runs parallel to and south of I-40/75, is

developed with commercial uses under C-3, C-4, C-5 and O-1 zoning.

1. The proposal is compatible with the scale and intensity of the surrounding land uses and zoning pattern.

AGENDA ITEM #: 46 FILE #: 5-H-17-RZ 5/3/2017 10:58 AM MICHAEL BRUSSEAU PAGE #: 46-1

- 2. C-3, C-4 and C-5 zoning are in place on several properties in the immediate area, including adjacent C-4 properties to the west, west of N. Weisgarber Rd.
- 3. The site is located in an area of already established commercial uses and the proposal is an consistent with that pattern.
- 4. The proposal is consistent with both the sector plan and one year plan proposals for the site.