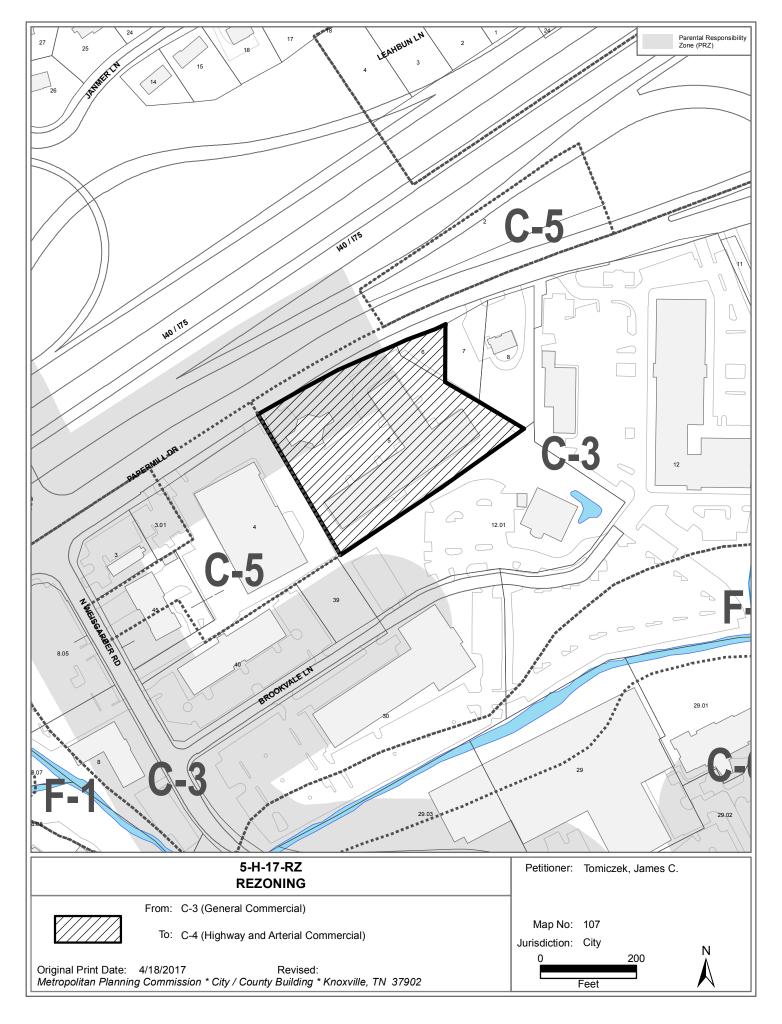

# KNOXVILLE/KNOX COUNTY METROPOLITAN PLANNING COMMISSION REZONING REPORT

▶ FILE #: 5-H-17-RZ AGENDA ITEM #: 46

**AGENDA DATE: 5/11/2017** 

► APPLICANT: JAMES C. TOMICZEK

OWNER(S): Shailesh Patel

TAX ID NUMBER: 107 P C 005 & 006 View map on KGIS

JURISDICTION: City Council District 2
STREET ADDRESS: 6200 Papermill Dr

► LOCATION: Southeast side Papermill Dr., northeast of N. Weisgarber Rd.

► APPX. SIZE OF TRACT: 2.96 acres
SECTOR PLAN: West City

GROWTH POLICY PLAN: Urban Growth Area (Inside City Limits)

WATERSHED: Fourth Creek

► PRESENT ZONING: C-3 (General Commercial)

ZONING REQUESTED: C-4 (Highway and Arterial Commercial)

EXISTING LAND USE: Hotel

► PROPOSED USE: New hotel

EXTENSION OF ZONE: No

HISTORY OF ZONING: None noted

SURROUNDING LAND North: Papermill Dr., interstate right-of-way / R-1 (Low Density Residential)

USE AND ZONING: South: Restaurant and surface parking / C-3 (General Commercial)

East: Business / C-3 (General Commercial)

West: Stokes Lighting business / C-5 (Tourist Commercial)

NEIGHBORHOOD CONTEXT: This section of Papermill Dr. that runs parallel to and south of I-40/75, is

developed with commercial uses under C-3, C-4, C-5 and O-1 zoning.

1. The proposal is compatible with the scale and intensity of the surrounding land uses and zoning pattern.

AGENDA ITEM #: 46 FILE #: 5-H-17-RZ 5/3/2017 10:58 AM MICHAEL BRUSSEAU PAGE #: 46-1

- 2. C-3, C-4 and C-5 zoning are in place on several properties in the immediate area, including adjacent C-4 properties to the west, west of N. Weisgarber Rd.
- 3. The site is located in an area of already established commercial uses and the proposal is an consistent with that pattern.
- 4. The proposal is consistent with both the sector plan and one year plan proposals for the site.