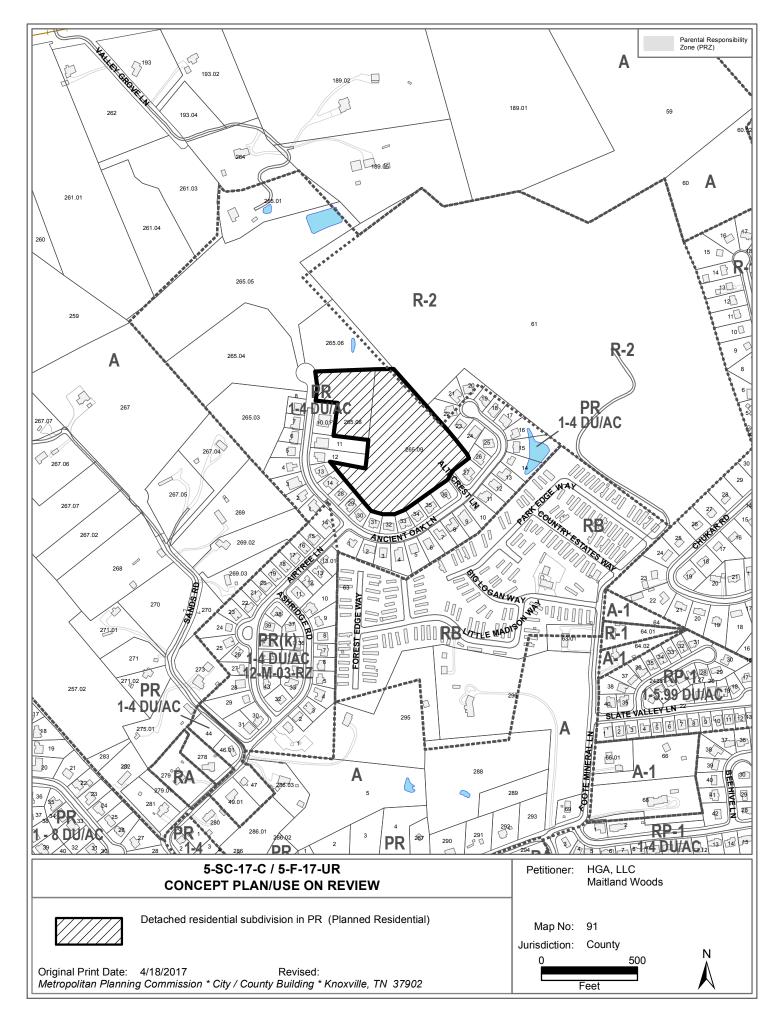

SECTOR PLAN: Northwest County GROWTH POLICY PLAN: Planned Growth Area

WATERSHED: Grassy Creek ► APPROXIMATE ACREAGE: 8.17 acres

ZONING: PR (Planned Residential)

Vacant land within a partially developed subdivision **▶ EXISTING LAND USE:** 

▶ PROPOSED USE: **Detached residential subdivision** 

This project is part of a larger subdivision that was initially approved in 2006. SURROUNDING LAND **USE AND ZONING:** 

Property surrounding this subdivision is zoned RB residential and A

agricultural. Development in the area consists of detached dwellings and a

large mobile home development.

▶ NUMBER OF LOTS: 28

SURVEYOR/ENGINEER: Batson, Himes, Norvell & Poe

ACCESSIBILITY: Access is via Ancient Oak Ln. and other previously approved internal local

# EFFECT OF THE PROPOSAL ON THE SUBJECT PROPERTY, SURROUNDING PROPERTY AND THE COMMUNITY AS A WHOLE

- 1. The proposed subdivision will have minimal impact on local services since all utilities are nearby this site.
- 2. The proposed detached residential subdivision at a density of .3.43 du/ac, is consistent in use and density with the approved zoning of the property.
- 3. Any school age children living in this development are presently zoned to attend Karns Elementary School, Karns Middle School and Karns High School.