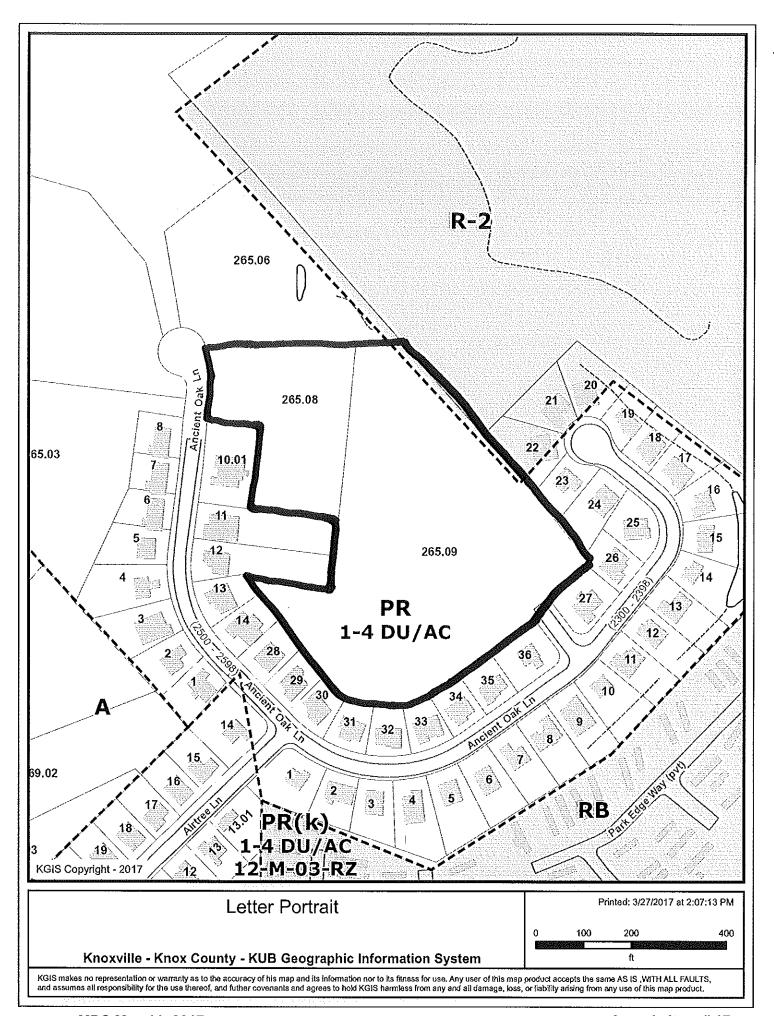

SECTOR PLAN: Northwest County GROWTH POLICY PLAN: Planned Growth Area

WATERSHED: Grassy Creek ► APPROXIMATE ACREAGE: 8.17 acres

ZONING: PR (Planned Residential)

Vacant land within a partially developed subdivision **▶ EXISTING LAND USE:** 

▶ PROPOSED USE: **Detached residential subdivision** 

This project is part of a larger subdivision that was initially approved in 2006. SURROUNDING LAND **USE AND ZONING:** 

Property surrounding this subdivision is zoned RB residential and A

#### **COMMENTS:**

The concept plan for Maitland Woods Phase 2 was approved in 2006. At that time the project was approved for 127 lots on 45.66 acres (2.79 du/ac.). Eighteen acres of the site was developed containing 49 lots. Then in 2013 a revised concept plan was approved for the remaining 27 acres that proposed only 9 lots. The stated reason for the reduction in lots at that ime was due to the difficulty of providing water and sewer to the site. The proposed lots ranged in size from 1/2 to 6.17 acres in size. Some of those lots have been sold and houses have been constructed. This applicant is proposing to divide 8.17 acres of the property into 28 lots.