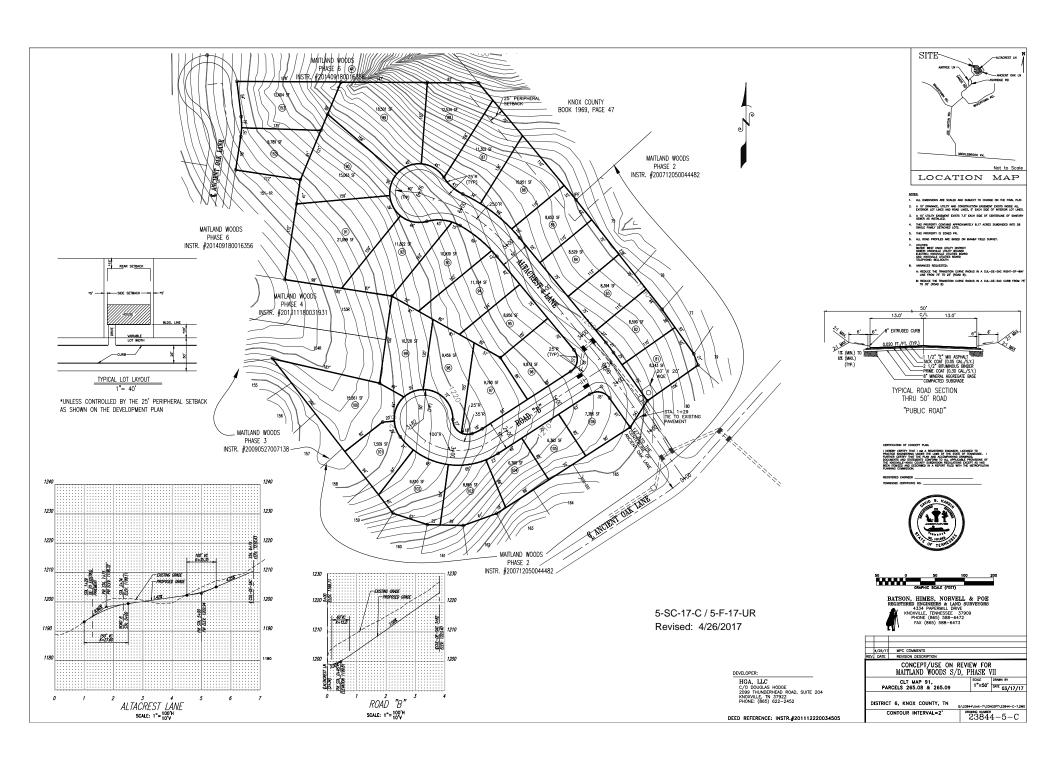

agricultural. Development in the area consists of detached dwellings and a

large mobile home development.

▶ NUMBER OF LOTS: 28

SURVEYOR/ENGINEER: Batson, Himes, Norvell & Poe

ACCESSIBILITY: Access is via Ancient Oak Ln. and other previously approved internal local

streets within the development. These streets have been constructed with a

pavement widtd of 26' within a 50' wide rights-of-way.

SUBDIVISION VARIANCES

**REQUIRED:** 

1. Reduction of the cul de sac right-of-way transition radius from 75' to

25' on Road B

2. Reduction of the cul de sac pavement transition radius from 75' to

35' on Road B

3. Vertical curve varinace from 136' to 100' at sta. 1+75 of Altacrest Ln.

#### **COMMENTS:**

The concept plan for Maitland Woods Phase 2 was approved in 2006. At that time the project was approved for 127 lots on 45.66 acres (2.79 du/ac.). Eighteen acres of the site was developed containing 49 lots. Then in 2013 a revised concept plan was approved for the remaining 27 acres that proposed only 9 lots. The stated reason for the reduction in lots at that ime was due to the difficulty of providing water and sewer to the site. The proposed lots ranged in size from 1/2 to 6.17 acres in size. Some of those lots have been sold and houses have been constructed. This applicant is proposing to divide 8.17 acres of the property into 28 lots.