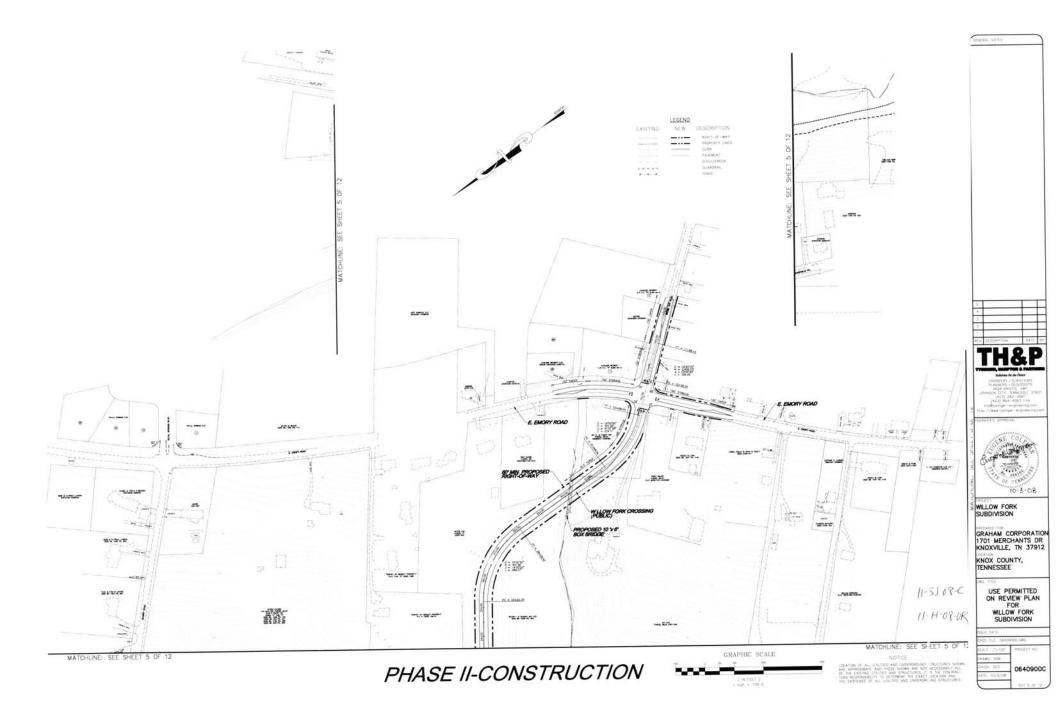

## KNOXVILLE/KNOX COUNTY METROPOLITAN PLANNING COMMISSION SUBDIVISION REPORT - CONCEPT/USE ON REVIEW

| ► FILE #: 11-SJ-08-C<br>11-H-08-UR  | AGENDA ITEM #: 7<br>AGENDA DATE: 11/9/2017                                                                                                                                                                                                              |
|-------------------------------------|---------------------------------------------------------------------------------------------------------------------------------------------------------------------------------------------------------------------------------------------------------|
| POSTPONEMENT(S):                    | 11/13/08-6/11/09Tbl7/9/09                                                                                                                                                                                                                               |
| SUBDIVISION:                        | WILLOW FORK                                                                                                                                                                                                                                             |
| APPLICANT/DEVELOPER:                | GRAHAM CORPORATION                                                                                                                                                                                                                                      |
| OWNER(S):                           | Tiger, LP                                                                                                                                                                                                                                               |
| TAX IDENTIFICATION:                 | 29 20 AND PORTION OF 21 View map on KGIS                                                                                                                                                                                                                |
| JURISDICTION:                       | County Commission District 7                                                                                                                                                                                                                            |
| STREET ADDRESS:                     |                                                                                                                                                                                                                                                         |
| ► LOCATION:                         | Southeast side of Maynardville Hwy., southwest side of Quarry Rd.                                                                                                                                                                                       |
| SECTOR PLAN:                        | North County                                                                                                                                                                                                                                            |
| GROWTH POLICY PLAN:                 | Planned Growth Area                                                                                                                                                                                                                                     |
| WATERSHED:                          | Beaver Creek                                                                                                                                                                                                                                            |
| APPROXIMATE ACREAGE:                | 60 acres                                                                                                                                                                                                                                                |
| ZONING:                             | PC (Planned Commercial) & F (Floodway) and CA (General Business)                                                                                                                                                                                        |
| EXISTING LAND USE:                  | Vacant land                                                                                                                                                                                                                                             |
| PROPOSED USE:                       | Commercial subdivision / shopping center                                                                                                                                                                                                                |
| SURROUNDING LAND<br>USE AND ZONING: | This PC (Planned Commercial) zoned site is in a rural residential area that has seen recent urban residential and commercial zoning and development under PR, RA and PC and CA zoning.                                                                  |
| NUMBER OF LOTS:                     | 15                                                                                                                                                                                                                                                      |
| SURVEYOR/ENGINEER:                  | Ryan S. Lynch                                                                                                                                                                                                                                           |
| ACCESSIBILITY:                      | Access is via Maynardville Hwy., a major arterial street with a pavement<br>width of 34' within 170' wide right-of-way. Additional access is provided by<br>Quarry Rd., a local street with a pavement width of 20' within a 35' wide right-<br>of-way. |
| SUBDIVISION VARIANCES<br>REQUIRED:  | Not identified                                                                                                                                                                                                                                          |

RE: Willow Fork Subdivision Plan/Use on Review MPC Agenda Item 11-SJ-08-C MPC Agenda Item 11-H-08-UR

To whom it may concern:

We would like to formally request to withdraw the above referenced tabled agenda items.