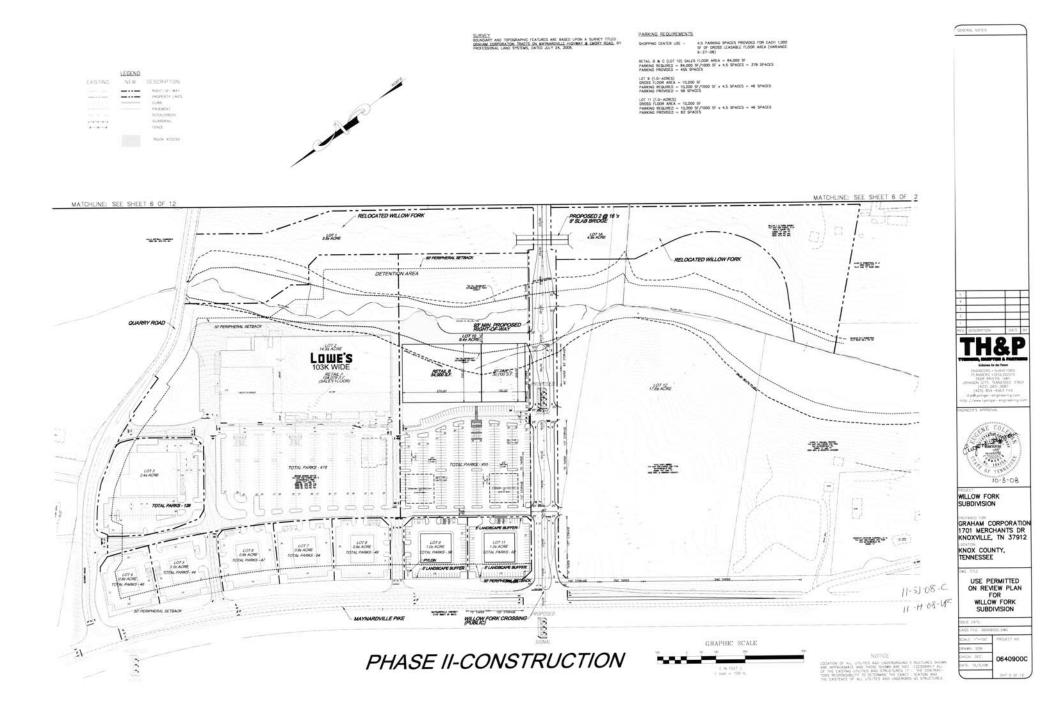

## KNOXVILLE/KNOX COUNTY METROPOLITAN PLANNING COMMISSION SUBDIVISION REPORT - CONCEPT/USE ON REVIEW

| ► FILE #: 11-SJ-08-C<br>11-H-08-UR  | AGENDA ITEM #: 7<br>AGENDA DATE: 11/9/2017                                                                                                                                                                                                              |
|-------------------------------------|---------------------------------------------------------------------------------------------------------------------------------------------------------------------------------------------------------------------------------------------------------|
| POSTPONEMENT(S):                    | 11/13/08-6/11/09Tbl7/9/09                                                                                                                                                                                                                               |
| SUBDIVISION:                        | WILLOW FORK                                                                                                                                                                                                                                             |
| APPLICANT/DEVELOPER:                | GRAHAM CORPORATION                                                                                                                                                                                                                                      |
| OWNER(S):                           | Tiger, LP                                                                                                                                                                                                                                               |
| TAX IDENTIFICATION:                 | 29 20 AND PORTION OF 21 View map on KGIS                                                                                                                                                                                                                |
| JURISDICTION:                       | County Commission District 7                                                                                                                                                                                                                            |
| STREET ADDRESS:                     |                                                                                                                                                                                                                                                         |
| ► LOCATION:                         | Southeast side of Maynardville Hwy., southwest side of Quarry Rd.                                                                                                                                                                                       |
| SECTOR PLAN:                        | North County                                                                                                                                                                                                                                            |
| GROWTH POLICY PLAN:                 | Planned Growth Area                                                                                                                                                                                                                                     |
| WATERSHED:                          | Beaver Creek                                                                                                                                                                                                                                            |
| APPROXIMATE ACREAGE:                | 60 acres                                                                                                                                                                                                                                                |
| ZONING:                             | PC (Planned Commercial) & F (Floodway) and CA (General Business)                                                                                                                                                                                        |
| EXISTING LAND USE:                  | Vacant land                                                                                                                                                                                                                                             |
| PROPOSED USE:                       | Commercial subdivision / shopping center                                                                                                                                                                                                                |
| SURROUNDING LAND<br>USE AND ZONING: | This PC (Planned Commercial) zoned site is in a rural residential area that has seen recent urban residential and commercial zoning and development under PR, RA and PC and CA zoning.                                                                  |
| NUMBER OF LOTS:                     | 15                                                                                                                                                                                                                                                      |
| SURVEYOR/ENGINEER:                  | Ryan S. Lynch                                                                                                                                                                                                                                           |
| ACCESSIBILITY:                      | Access is via Maynardville Hwy., a major arterial street with a pavement<br>width of 34' within 170' wide right-of-way. Additional access is provided by<br>Quarry Rd., a local street with a pavement width of 20' within a 35' wide right-<br>of-way. |
| SUBDIVISION VARIANCES<br>REQUIRED:  | Not identified                                                                                                                                                                                                                                          |

RE: Willow Fork Subdivision Plan/Use on Review MPC Agenda Item 11-SJ-08-C MPC Agenda Item 11-H-08-UR

To whom it may concern:

We would like to formally request to withdraw the above referenced tabled agenda items.