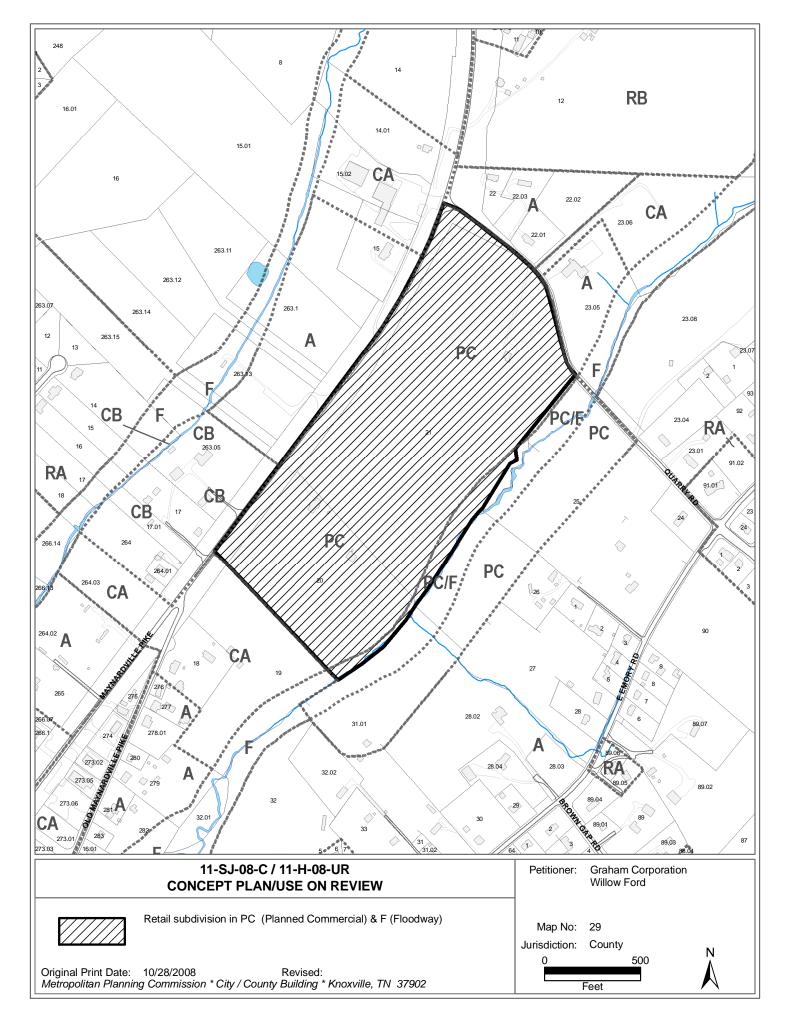

## KNOXVILLE/KNOX COUNTY METROPOLITAN PLANNING COMMISSION SUBDIVISION REPORT - CONCEPT/USE ON REVIEW

| ► FILE #: 11-SJ-08-C<br>11-H-08-UR  | AGENDA ITEM #: 7<br>AGENDA DATE: 11/9/2017                                                                                                                                                                                                              |
|-------------------------------------|---------------------------------------------------------------------------------------------------------------------------------------------------------------------------------------------------------------------------------------------------------|
| POSTPONEMENT(S):                    | 11/13/08-6/11/09Tbl7/9/09                                                                                                                                                                                                                               |
| SUBDIVISION:                        | WILLOW FORK                                                                                                                                                                                                                                             |
| APPLICANT/DEVELOPER:                | GRAHAM CORPORATION                                                                                                                                                                                                                                      |
| OWNER(S):                           | Tiger, LP                                                                                                                                                                                                                                               |
| TAX IDENTIFICATION:                 | 29 20 AND PORTION OF 21 View map on KGIS                                                                                                                                                                                                                |
| JURISDICTION:                       | County Commission District 7                                                                                                                                                                                                                            |
| STREET ADDRESS:                     |                                                                                                                                                                                                                                                         |
| ► LOCATION:                         | Southeast side of Maynardville Hwy., southwest side of Quarry Rd.                                                                                                                                                                                       |
| SECTOR PLAN:                        | North County                                                                                                                                                                                                                                            |
| GROWTH POLICY PLAN:                 | Planned Growth Area                                                                                                                                                                                                                                     |
| WATERSHED:                          | Beaver Creek                                                                                                                                                                                                                                            |
| APPROXIMATE ACREAGE:                | 60 acres                                                                                                                                                                                                                                                |
| ZONING:                             | PC (Planned Commercial) & F (Floodway) and CA (General Business)                                                                                                                                                                                        |
| EXISTING LAND USE:                  | Vacant land                                                                                                                                                                                                                                             |
| PROPOSED USE:                       | Commercial subdivision / shopping center                                                                                                                                                                                                                |
| SURROUNDING LAND<br>USE AND ZONING: | This PC (Planned Commercial) zoned site is in a rural residential area that has seen recent urban residential and commercial zoning and development under PR, RA and PC and CA zoning.                                                                  |
| NUMBER OF LOTS:                     | 15                                                                                                                                                                                                                                                      |
| SURVEYOR/ENGINEER:                  | Ryan S. Lynch                                                                                                                                                                                                                                           |
| ACCESSIBILITY:                      | Access is via Maynardville Hwy., a major arterial street with a pavement<br>width of 34' within 170' wide right-of-way. Additional access is provided by<br>Quarry Rd., a local street with a pavement width of 20' within a 35' wide right-<br>of-way. |
| SUBDIVISION VARIANCES<br>REQUIRED:  | Not identified                                                                                                                                                                                                                                          |