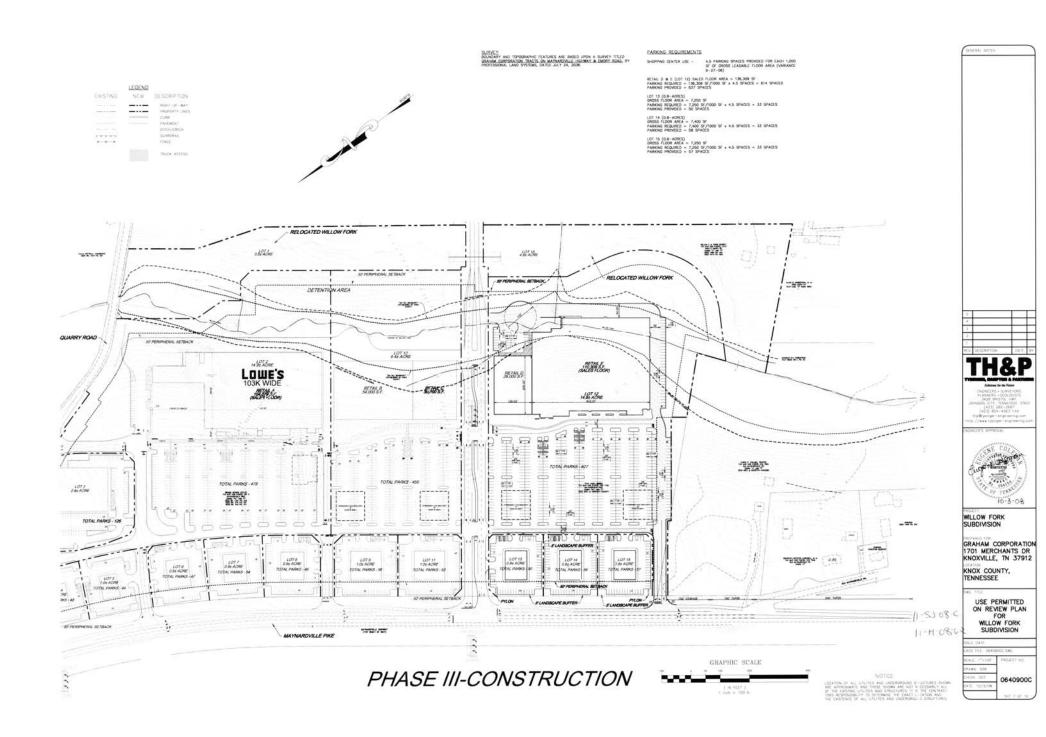

## KNOXVILLE/KNOX COUNTY METROPOLITAN PLANNING COMMISSION SUBDIVISION REPORT - CONCEPT/USE ON REVIEW

| ► FILE #: 11-SJ-08-C<br>11-H-08-UR  | AGENDA ITEM #: 7<br>AGENDA DATE: 11/9/2017                                                                                                                                                                                                              |
|-------------------------------------|---------------------------------------------------------------------------------------------------------------------------------------------------------------------------------------------------------------------------------------------------------|
| POSTPONEMENT(S):                    | 11/13/08-6/11/09Tbl7/9/09                                                                                                                                                                                                                               |
| SUBDIVISION:                        | WILLOW FORK                                                                                                                                                                                                                                             |
| APPLICANT/DEVELOPER:                | GRAHAM CORPORATION                                                                                                                                                                                                                                      |
| OWNER(S):                           | Tiger, LP                                                                                                                                                                                                                                               |
| TAX IDENTIFICATION:                 | 29 20 AND PORTION OF 21 View map on KGIS                                                                                                                                                                                                                |
| JURISDICTION:                       | County Commission District 7                                                                                                                                                                                                                            |
| STREET ADDRESS:                     |                                                                                                                                                                                                                                                         |
| ► LOCATION:                         | Southeast side of Maynardville Hwy., southwest side of Quarry Rd.                                                                                                                                                                                       |
| SECTOR PLAN:                        | North County                                                                                                                                                                                                                                            |
| GROWTH POLICY PLAN:                 | Planned Growth Area                                                                                                                                                                                                                                     |
| WATERSHED:                          | Beaver Creek                                                                                                                                                                                                                                            |
| APPROXIMATE ACREAGE:                | 60 acres                                                                                                                                                                                                                                                |
| ZONING:                             | PC (Planned Commercial) & F (Floodway) and CA (General Business)                                                                                                                                                                                        |
| EXISTING LAND USE:                  | Vacant land                                                                                                                                                                                                                                             |
| PROPOSED USE:                       | Commercial subdivision / shopping center                                                                                                                                                                                                                |
| SURROUNDING LAND<br>USE AND ZONING: | This PC (Planned Commercial) zoned site is in a rural residential area that has seen recent urban residential and commercial zoning and development under PR, RA and PC and CA zoning.                                                                  |
| NUMBER OF LOTS:                     | 15                                                                                                                                                                                                                                                      |
| SURVEYOR/ENGINEER:                  | Ryan S. Lynch                                                                                                                                                                                                                                           |
| ACCESSIBILITY:                      | Access is via Maynardville Hwy., a major arterial street with a pavement<br>width of 34' within 170' wide right-of-way. Additional access is provided by<br>Quarry Rd., a local street with a pavement width of 20' within a 35' wide right-<br>of-way. |
| SUBDIVISION VARIANCES<br>REQUIRED:  | Not identified                                                                                                                                                                                                                                          |