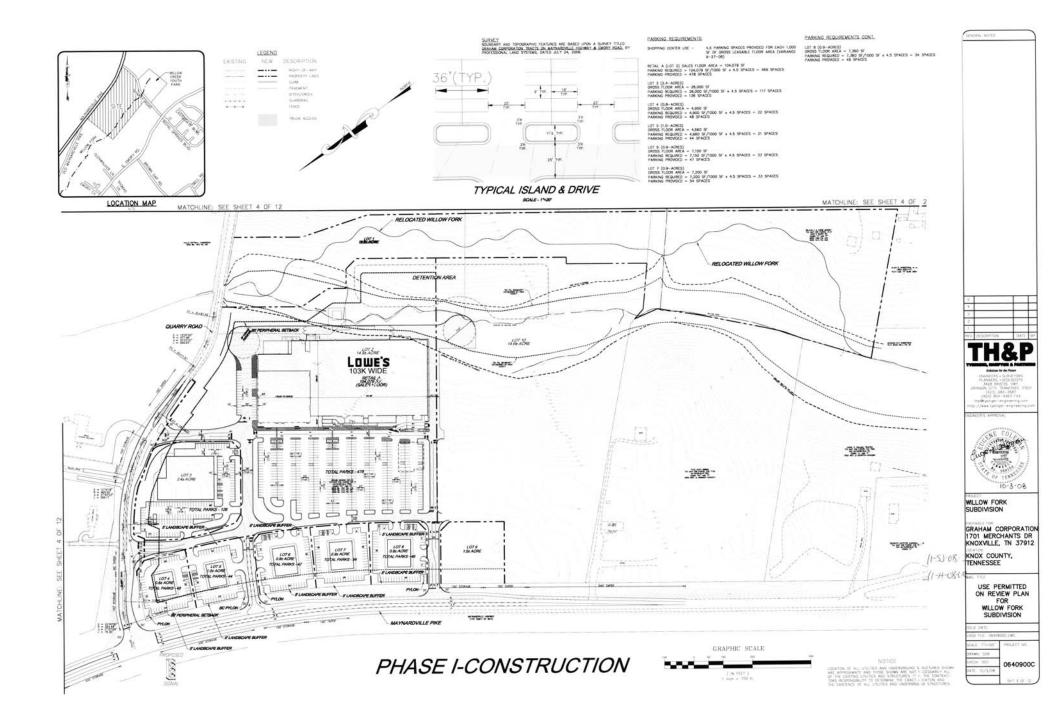

## KNOXVILLE/KNOX COUNTY METROPOLITAN PLANNING COMMISSION SUBDIVISION REPORT - CONCEPT/USE ON REVIEW

| ► FILE #: 11-SJ-08-C<br>11-H-08-UR  | AGENDA ITEM #: 7<br>AGENDA DATE: 11/9/2017                                                                                                                                                                                                              |
|-------------------------------------|---------------------------------------------------------------------------------------------------------------------------------------------------------------------------------------------------------------------------------------------------------|
| POSTPONEMENT(S):                    | 11/13/08-6/11/09Tbl7/9/09                                                                                                                                                                                                                               |
| SUBDIVISION:                        | WILLOW FORK                                                                                                                                                                                                                                             |
| APPLICANT/DEVELOPER:                | GRAHAM CORPORATION                                                                                                                                                                                                                                      |
| OWNER(S):                           | Tiger, LP                                                                                                                                                                                                                                               |
| TAX IDENTIFICATION:                 | 29 20 AND PORTION OF 21 View map on KGIS                                                                                                                                                                                                                |
| JURISDICTION:                       | County Commission District 7                                                                                                                                                                                                                            |
| STREET ADDRESS:                     |                                                                                                                                                                                                                                                         |
| ► LOCATION:                         | Southeast side of Maynardville Hwy., southwest side of Quarry Rd.                                                                                                                                                                                       |
| SECTOR PLAN:                        | North County                                                                                                                                                                                                                                            |
| GROWTH POLICY PLAN:                 | Planned Growth Area                                                                                                                                                                                                                                     |
| WATERSHED:                          | Beaver Creek                                                                                                                                                                                                                                            |
| APPROXIMATE ACREAGE:                | 60 acres                                                                                                                                                                                                                                                |
| ZONING:                             | PC (Planned Commercial) & F (Floodway) and CA (General Business)                                                                                                                                                                                        |
| EXISTING LAND USE:                  | Vacant land                                                                                                                                                                                                                                             |
| PROPOSED USE:                       | Commercial subdivision / shopping center                                                                                                                                                                                                                |
| SURROUNDING LAND<br>USE AND ZONING: | This PC (Planned Commercial) zoned site is in a rural residential area that has seen recent urban residential and commercial zoning and development under PR, RA and PC and CA zoning.                                                                  |
| NUMBER OF LOTS:                     | 15                                                                                                                                                                                                                                                      |
| SURVEYOR/ENGINEER:                  | Ryan S. Lynch                                                                                                                                                                                                                                           |
| ACCESSIBILITY:                      | Access is via Maynardville Hwy., a major arterial street with a pavement<br>width of 34' within 170' wide right-of-way. Additional access is provided by<br>Quarry Rd., a local street with a pavement width of 20' within a 35' wide right-<br>of-way. |
| SUBDIVISION VARIANCES<br>REQUIRED:  | Not identified                                                                                                                                                                                                                                          |

RE: Willow Fork Subdivision Plan/Use on Review MPC Agenda Item 11-SJ-08-C MPC Agenda Item 11-H-08-UR

To whom it may concern:

We would like to formally request to withdraw the above referenced tabled agenda items.