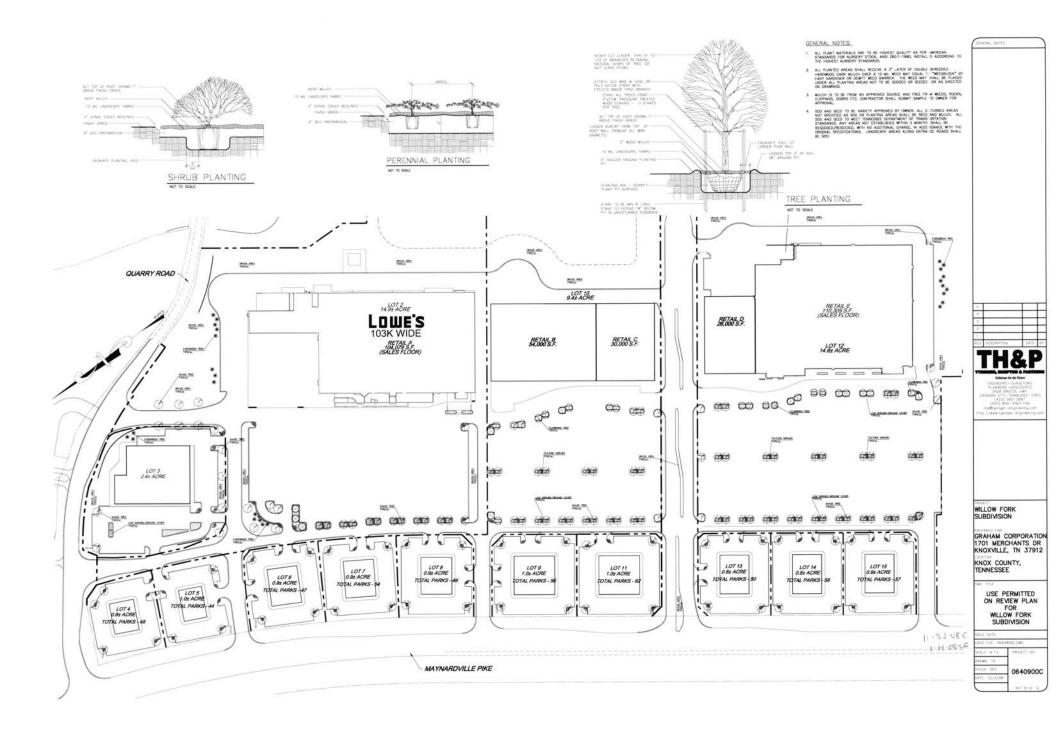

## KNOXVILLE/KNOX COUNTY METROPOLITAN PLANNING COMMISSION SUBDIVISION REPORT - CONCEPT/USE ON REVIEW

| ► FILE #: 11-SJ-08-C<br>11-H-08-UR  | AGENDA ITEM #: 7<br>AGENDA DATE: 11/9/2017                                                                                                                                                                                                              |
|-------------------------------------|---------------------------------------------------------------------------------------------------------------------------------------------------------------------------------------------------------------------------------------------------------|
| POSTPONEMENT(S):                    | 11/13/08-6/11/09Tbl7/9/09                                                                                                                                                                                                                               |
| SUBDIVISION:                        | WILLOW FORK                                                                                                                                                                                                                                             |
| APPLICANT/DEVELOPER:                | GRAHAM CORPORATION                                                                                                                                                                                                                                      |
| OWNER(S):                           | Tiger, LP                                                                                                                                                                                                                                               |
| TAX IDENTIFICATION:                 | 29 20 AND PORTION OF 21 View map on KGIS                                                                                                                                                                                                                |
| JURISDICTION:                       | County Commission District 7                                                                                                                                                                                                                            |
| STREET ADDRESS:                     |                                                                                                                                                                                                                                                         |
| ► LOCATION:                         | Southeast side of Maynardville Hwy., southwest side of Quarry Rd.                                                                                                                                                                                       |
| SECTOR PLAN:                        | North County                                                                                                                                                                                                                                            |
| GROWTH POLICY PLAN:                 | Planned Growth Area                                                                                                                                                                                                                                     |
| WATERSHED:                          | Beaver Creek                                                                                                                                                                                                                                            |
| APPROXIMATE ACREAGE:                | 60 acres                                                                                                                                                                                                                                                |
| ZONING:                             | PC (Planned Commercial) & F (Floodway) and CA (General Business)                                                                                                                                                                                        |
| EXISTING LAND USE:                  | Vacant land                                                                                                                                                                                                                                             |
| PROPOSED USE:                       | Commercial subdivision / shopping center                                                                                                                                                                                                                |
| SURROUNDING LAND<br>USE AND ZONING: | This PC (Planned Commercial) zoned site is in a rural residential area that has seen recent urban residential and commercial zoning and development under PR, RA and PC and CA zoning.                                                                  |
| NUMBER OF LOTS:                     | 15                                                                                                                                                                                                                                                      |
| SURVEYOR/ENGINEER:                  | Ryan S. Lynch                                                                                                                                                                                                                                           |
| ACCESSIBILITY:                      | Access is via Maynardville Hwy., a major arterial street with a pavement<br>width of 34' within 170' wide right-of-way. Additional access is provided by<br>Quarry Rd., a local street with a pavement width of 20' within a 35' wide right-<br>of-way. |
| SUBDIVISION VARIANCES<br>REQUIRED:  | Not identified                                                                                                                                                                                                                                          |