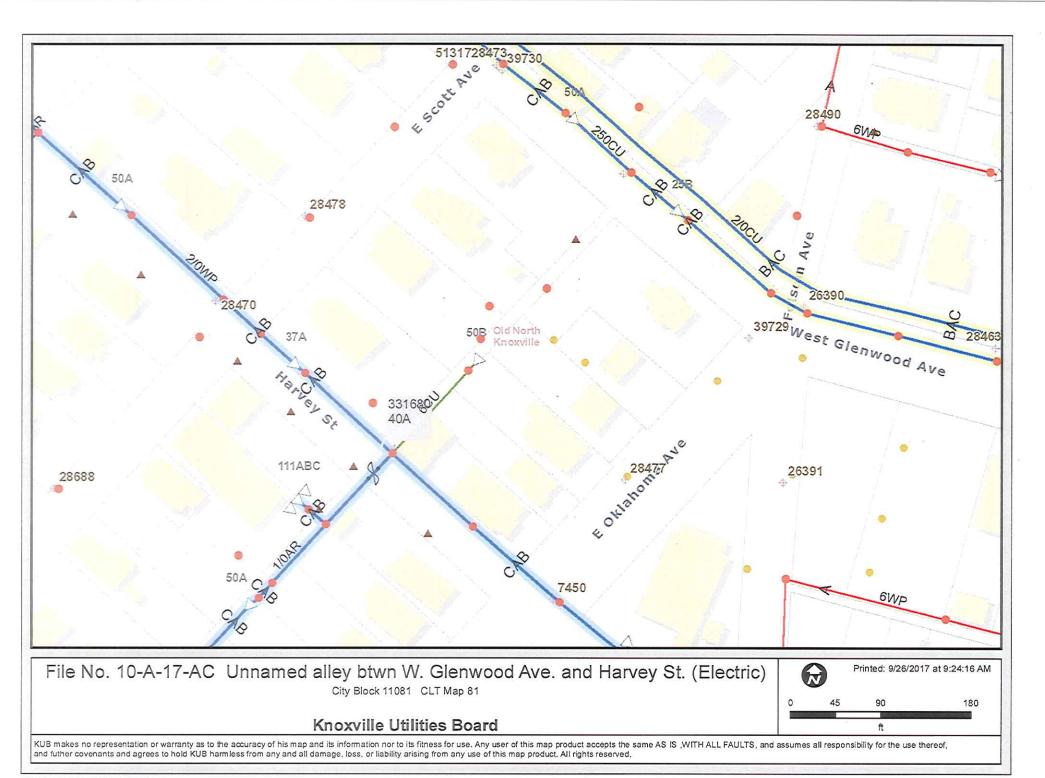

Dear Mr. Brusseau:

Re:

Right-of-Way Closure Request 10-A-17-AC

Block No. 11081 CLT No. 81 Parcel No. N/A

We have reviewed our records and find that we have existing utility facilities located within the subject right-of-way. The approximate location of these facilities is indicated on the enclosed prints. However, KUB does not release and hereby retains all easements and rights for existing utility facilities, whether or not shown on these prints.

Should this right-of-way be closed, KUB will require the following permanent easement for its utility facility.

Electric - 10 feet on each side of the centerline of the electric line, 20 feet total width