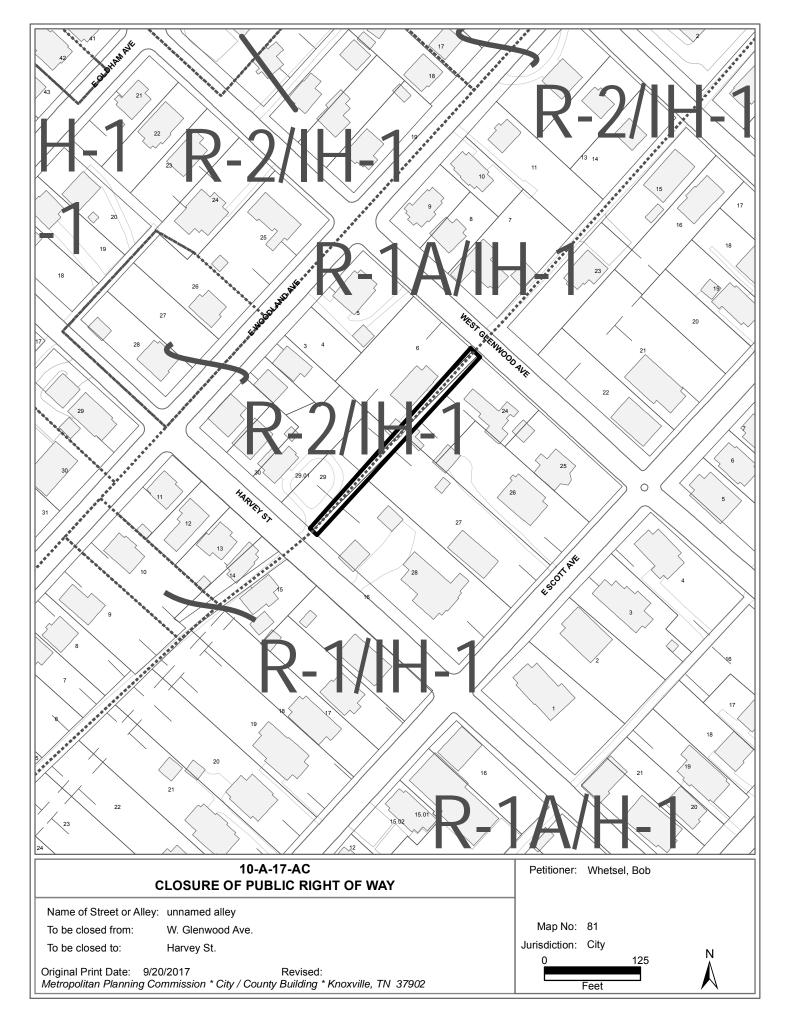

#### KNOXVILLE/KNOX COUNTY METROPOLITAN PLANNING COMMISSION CITY OF KNOXVILLE CLOSURE OF PUBLIC RIGHT-OF-WAY

► FILE #: AGENDA ITEM #: 10-A-17-AC

> AGENDA DATE: 10/12/2017

► APPLICANT: **BOB WHETSEL** 

TAX ID NUMBER: 81 L B 006 View map on KGIS

Council District 4 JURISDICTION:

SECTOR PLAN: Central City

**GROWTH POLICY PLAN:** Urban Growth Area (Inside City Limits)

ZONING: R-1A (Low Density Residential) / IH-1 (Infill Housing Overlay)

WATERSHED: Second Creek

► RIGHT-OF-WAY TO BE unnamed allev

CLOSED:

► LOCATION: Between W. Glenwood Ave. and Harvey St.

IS ALLEY:

(1) IN USE?: No (2) IMPROVED (paved)?: No

APPLICANT'S REASON FOR CLOSURE:

Alley is currently used as a private drive for properties at 518 and 522 W. Glenwood Ave. The owner of 522 W. Glenwood Ave. is preparing to

#### **COMMENTS:**

If approved for closure, the right-of-way will be combined with the adjacent tracts and converted to private property. The applicant has provided signatures from all adjecent property owners, indicating agreement with the proposed closure. Having not received any objections to the closure, MPC staff recommends approval, as requested.