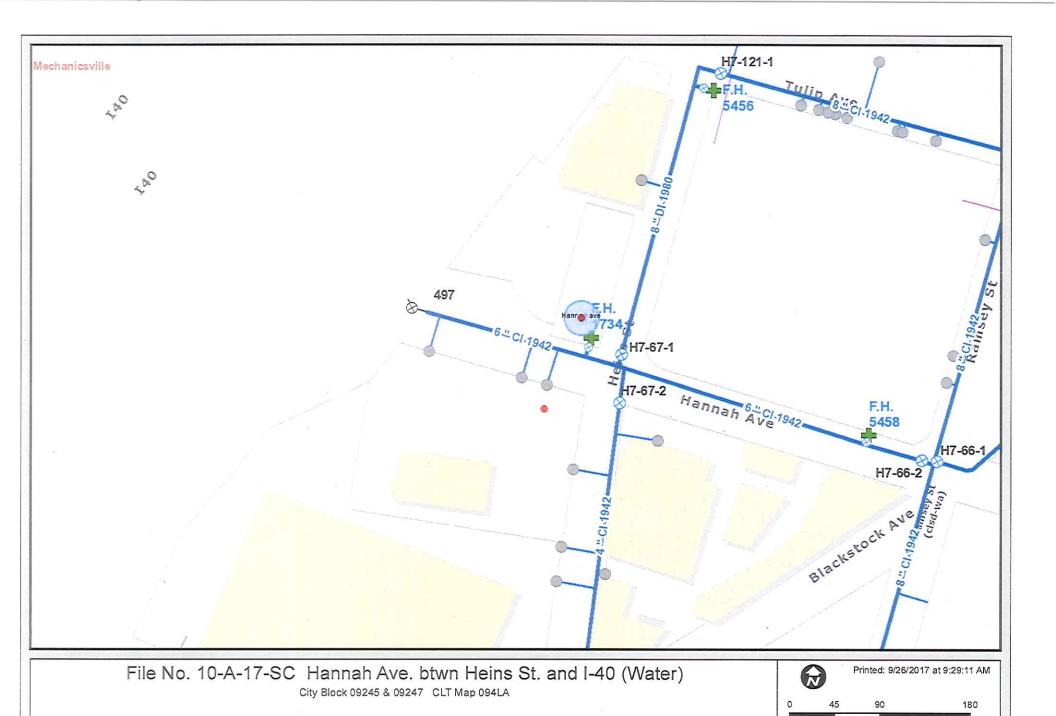

CLT No. 094LA Parcel No. N/A

We have reviewed our records and find that we have existing utility facilities located within the subject right-of-way. The approximate location of these facilities is indicated on the enclosed prints. However, KUB does not release and hereby retains all easements and rights for existing utility facilities, whether or not shown on these prints.

Should this right-of-way be closed, KUB will require the following permanent easement for its utility facility.

Sewer -7.5 feet on each side of the centerline of the wastewater line, 15 feet total width Water -7.5 feet on each side of the centerline of the water line, 15 feet total width

Knoxville Utilities Board