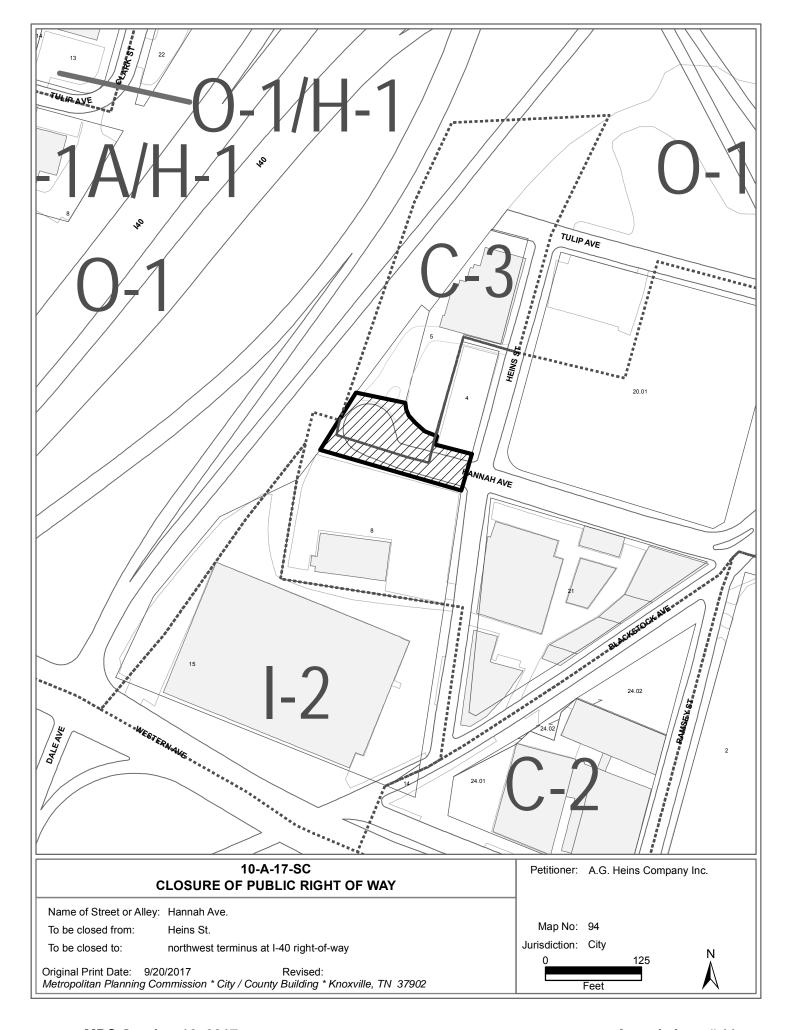

### KNOXVILLE/KNOX COUNTY METROPOLITAN PLANNING COMMISSION CITY OF KNOXVILLE CLOSURE OF PUBLIC RIGHT-OF-WAY

► FILE #: 10-A-17-SC AGENDA ITEM #: 11

AGENDA DATE: 10/12/2017

► APPLICANT: A.G. HEINS COMPANY INC.

► RIGHT-OF-WAY TO BE

**CLOSED:** 

Hannah Ave.

▶ LOCATION: Between Heins St. and northwest terminus at I-40 right-of-way

IS STREET:

(1) IN USE?: Yes(2) IMPROVED (paved)?: Yes

► APPLICANT'S REASON FOR CLOSURE:

#### **COMMENTS:**

If approved for closure, the right-of-way will be combined with the adjacent tracts and converted to private property. The applicant owns the adjacent properties to the north and south of the subject right-of-way. Having not received any objections to the closure, MPC staff recommends approval, as requested.

AGENDA ITEM #: 11 FILE #: 10-A-17-SC 10/2/2017 11:10 AM MICHAEL BRUSSEAU PAGE #: 11-1