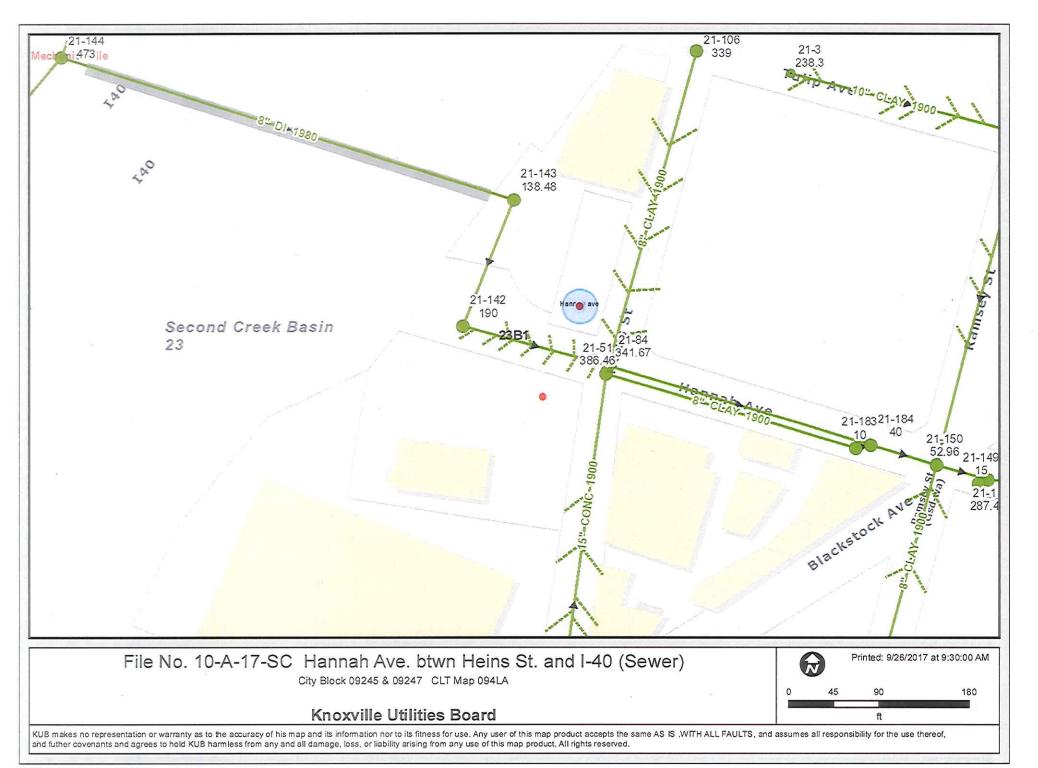

CLT No. 094LA Parcel No. N/A

We have reviewed our records and find that we have existing utility facilities located within the subject right-of-way. The approximate location of these facilities is indicated on the enclosed prints. However, KUB does not release and hereby retains all easements and rights for existing utility facilities, whether or not shown on these prints.

Should this right-of-way be closed, KUB will require the following permanent easement for its utility facility.

Sewer -7.5 feet on each side of the centerline of the wastewater line, 15 feet total width Water -7.5 feet on each side of the centerline of the water line, 15 feet total width

Knoxville Utilities Board