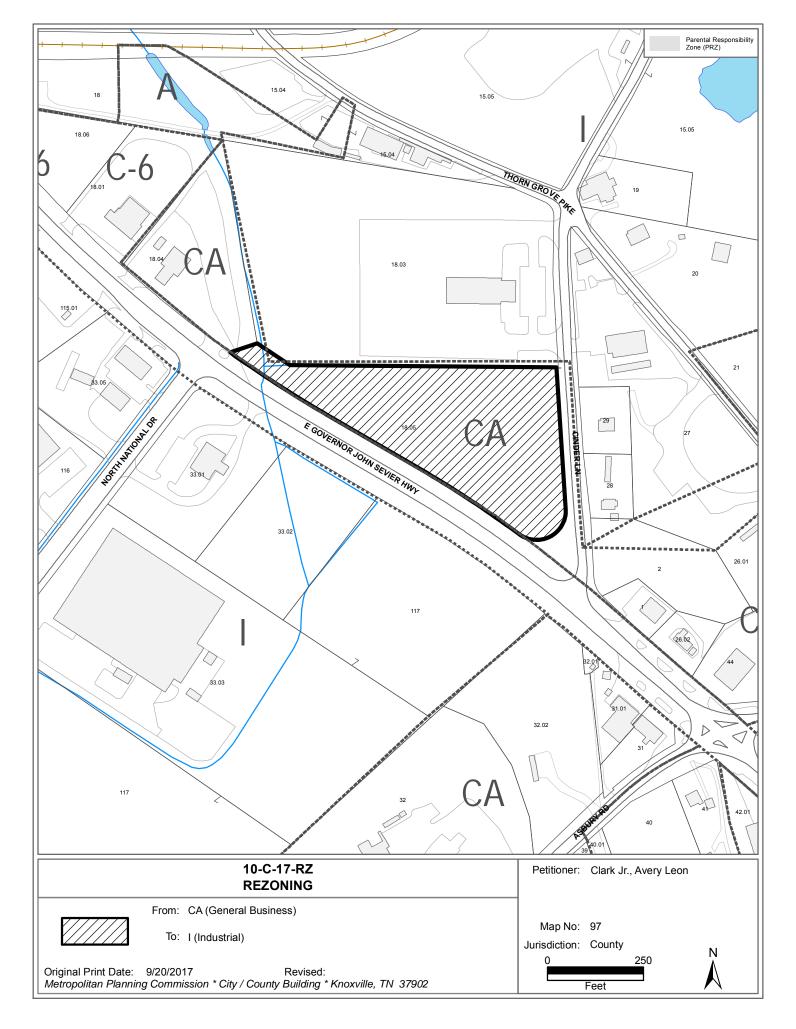

## KNOXVILLE/KNOX COUNTY METROPOLITAN PLANNING COMMISSION REZONING REPORT

▶ FILE #: 10-C-17-RZ AGENDA ITEM #: 43

AGENDA DATE: 10/12/2017

► APPLICANT: AVERY LEON CLARK JR.

OWNER(S): Avery Leon Clark Jr.

TAX ID NUMBER: 97 01805 View map on KGIS

JURISDICTION: County Commission District 8

STREET ADDRESS: 2710 E Governor John Sevier Hwy

► LOCATION: Northeast side E. Governor John Sevier Hwy., west side Cinder Ln.

► APPX. SIZE OF TRACT: 4.72 acres

SECTOR PLAN: East County

GROWTH POLICY PLAN: Planned Growth Area

ACCESSIBILITY: Access is via E. Gov. John Sevier Hwy., a major arterial street with 45' of

pavement within a 120' right-of-way

UTILITIES: Water Source: Knoxville Utilities Board

Sewer Source: Knoxville Utilities Board

WATERSHED: Swan Pond Creek

► PRESENT ZONING: CA (General Business)

► ZONING REQUESTED: I (Industrial)

► EXISTING LAND USE: Vacant land

► PROPOSED USE: Any use permitted in I zoning district

EXTENSION OF ZONE: Yes, from the north, east, and west.

HISTORY OF ZONING: None noted.

SURROUNDING LAND North: Distribution center, gas station / I (Industrial), CA (General

USE AND ZONING: Business)

South: Vacant land, commercial / I (Industrial), CA (General Business)

East: Cinder Ln., houses, industrial / I (Industrial), A (Agricultural)

West: Gov. John Sevier Hwy, bank, gas station, industrial / I (Industrial)

NEIGHBORHOOD CONTEXT: This site is near the Forks of the River Industrial Park that was developed in

the 1960's under I zoning. The area is developed with commercial, office

and residential uses in the CA and I zones.