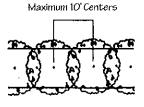

OHRUB HEIGHT nstalled: 4 任. Mature: 6 任. Two offset rows of evergreen shrubs

Maximum 4' Centers

A continuous row of evergreen shrubs on a 3 ft. high earth berm

Installed: 2 ft. Mature: 3 ft. OHRUB HEIGHT

■ A 5 ft. high masonry wall or timber fence with evergreen trees and low shrubs or climbing vines

Installed: 8 ft. Mature: 15 ft. KEE HEIGHT

One row of evergreen trees with branches touching the ground

Installed: 8 ft. Mature: 20 ft. 'REE HEIGHT