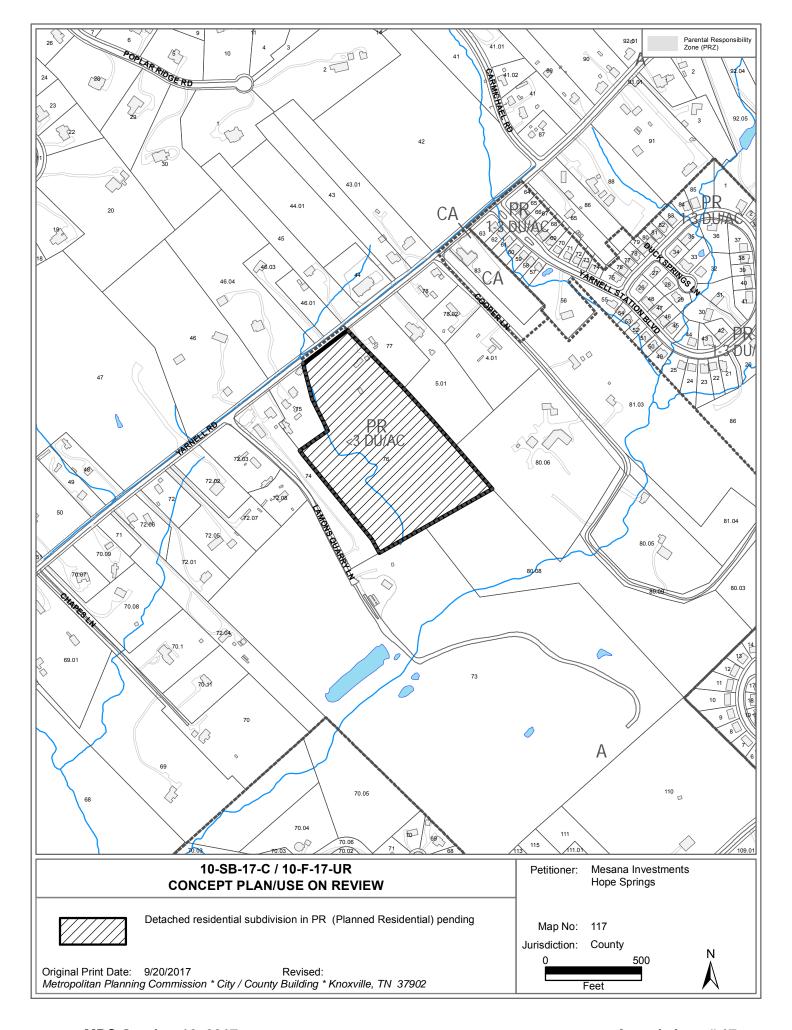

## KNOXVILLE/KNOX COUNTY METROPOLITAN PLANNING COMMISSION SUBDIVISION REPORT - CONCEPT/USE ON REVIEW

▶ FILE #: 10-SB-17-C AGENDA ITEM #: 17

10-F-17-UR AGENDA DATE: 10/12/2017

► SUBDIVISION: HOPE SPRINGS

► APPLICANT/DEVELOPER: MESANA INVESTMENTS

OWNER(S): Mesana Investments, LLC

TAX IDENTIFICATION: 117 076 View map on KGIS

JURISDICTION: County Commission District 6

STREET ADDRESS: 11238 Yarnell Rd

► LOCATION: Southeast side Yarnell Rd, east of Lamons Quarry Ln.

SECTOR PLAN: Northwest County

GROWTH POLICY PLAN: Rural Area
WATERSHED: Hickory Creek

APPROXIMATE ACREAGE: 15.5 acres

ZONING:
PR (Planned Residential)

EXISTING LAND USE: Houses and vacant land

▶ PROPOSED USE: Detached residential subdivision

SURROUNDING LAND

This area is developed with agricultural and rural residential uses under A

USE AND ZONING: zoning.

► NUMBER OF LOTS: 46

SURVEYOR/ENGINEER:

ACCESSIBILITY: Access is via Yarnell Rd., a major collector street with 24' of pavement width

AGENDA ITEM #: 17 FILE #: 10-SB-17-C 10/4/2017 10:25 PM MIKE REYNOLDS PAGE #: 17-1

certification of design plan approval has been submitted to the MPC staff.

- ► APPROVE the Development Plan for up to 46 detached dwellings on individual lots, subject to 2 conditions. DENY the request to reduce the peripheral setback from 35' to 20'.
  - 1. Meeting all applicable requirements of the Knox County Zoning Ordinance.