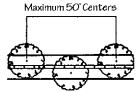

OHRUB HEIGHT nstalled: 4 任. Mature: 6 任. Two offset rows of evergreen shrubs

Maximum 4' Centers

A continuous row of evergreen shrubs on a 3 ft. high earth berm

Installed: 2 ft. Mature: 3 ft. OHRUB HEIGHT