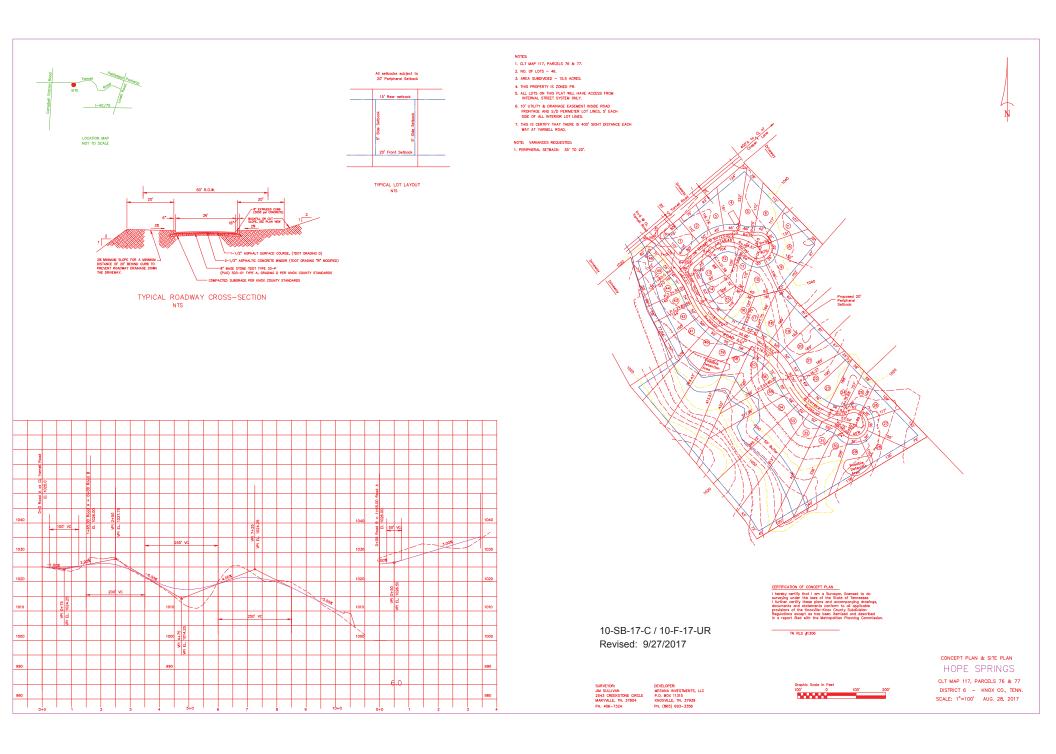

SURROUNDING LAND

This area is developed with agricultural and rural residential uses under A

USE AND ZONING: zoning.

► NUMBER OF LOTS: 46

SURVEYOR/ENGINEER:

ACCESSIBILITY: Access is via Yarnell Rd., a major collector street with 24' of pavement width

AGENDA ITEM #: 17 FILE #: 10-SB-17-C 10/4/2017 10:25 PM MIKE REYNOLDS PAGE #: 17-1

certification of design plan approval has been submitted to the MPC staff.

- ► APPROVE the Development Plan for up to 46 detached dwellings on individual lots, subject to 2 conditions. DENY the request to reduce the peripheral setback from 35' to 20'.
  - 1. Meeting all applicable requirements of the Knox County Zoning Ordinance.

With the conditions noted, this development plan meets the requirements for approval of a Concept Plan and a Use-on-Review.

Staff is recommending that the peripheral setback reduction be denied because there was no justification provided by the applicant and no apparent justification to approve the reduction. On the west side of the development the peripheral setback is within the stream buffer or on the opposite side of the stream well away from the buildable area of the lots and also along a property line shared with a cemetery. Approximately half of the south property line is also on the opposite side of the stream as the buildable portion of the lots, within a stream buffer, and shared with a Waste Connection landfill. The remainder of the south property line is shared with a property zoned Agricultural. The east property line is adjacent to Agricultural zoned property that is used for residential uses and an equestrian training facility for kids and young adults. The north property line is along Yarnell Rd. and the requested peripheral setback would allow construction of houses and accessory structures much closer than other properties along the road that front the street. Most properties are still zoned Agricultural which requires a 40-foot front setback and the RA and RB zones require a 35-foot front setback. The reduced peripheral setback along Yarnell Rd. would not be consistent with the character of the area. The nearby Yarnell Station neighborhood to the east has the same zoning (PR < 3 du/ac) and was developed utilizing the 35-foot peripheral boundary.