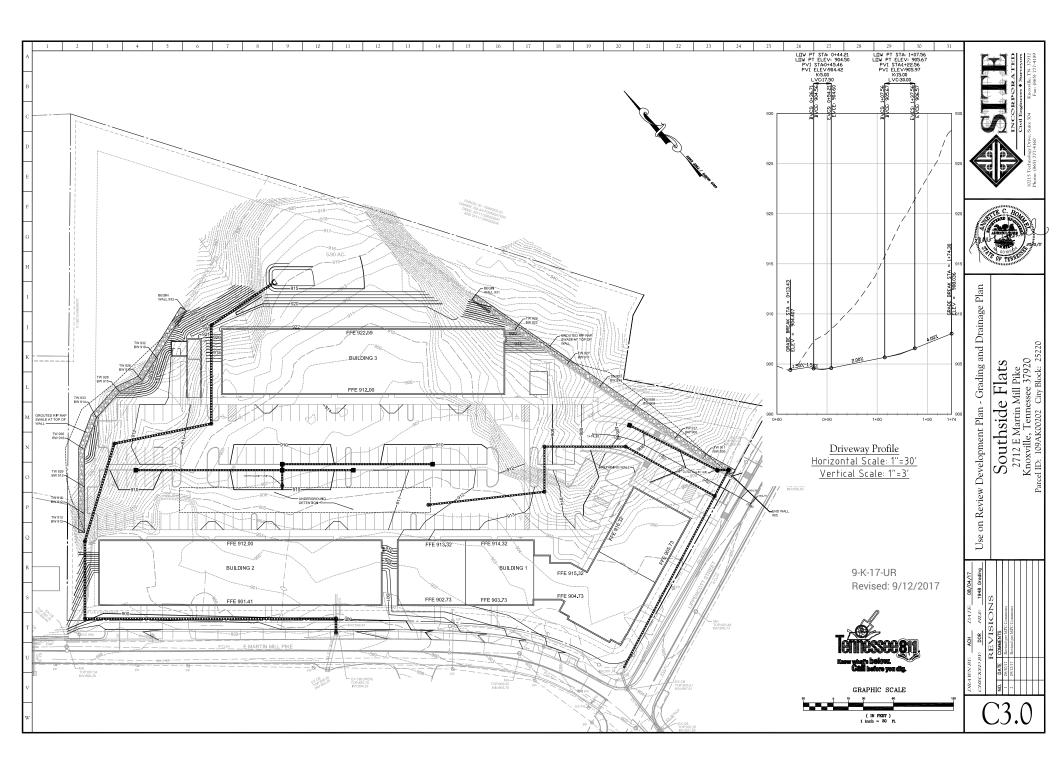

South Elevation (Building 1)

Scale: 32" = 1'-0"

Corner of E. Martin Mill Pike \$ Lippencott Prtial Elevation (Building I) Scale: 3" = 1'-0'

oxdotsШ  $\blacksquare$ SOUTHS 3-Story Side Plus Basement

East Elevation (Building 1)

Scale: 82 = 1'-0"



West Elevation (Building 1)

Scale: 3" = 1'-0'

9-K-17-UR Revised: 9/12/2017 Shapiro & Company

4646 Poplar Ave., Suite 517 Memphis, TN 38117 Ph: 901.685.9001 Fax: 901.685.9054

2717 East Martin Mill Pike Southside Flats Knoxville, Tennessee

ECG Martin Mill, LP 118 16th Avenue South Nashville, TN 37203

Revision I - 8.30.17 Revision 2 - 9.12.17

Project Nu 16048 Review Submittal

08.04.17







Mest Elevation (Building 2 \$ 3)

Scale: 3 = 1'-0"



9-K-17-UR Revised: 9/12/2017

North Elevation (Building 2 \$ 3)

Shapiro & Company

46