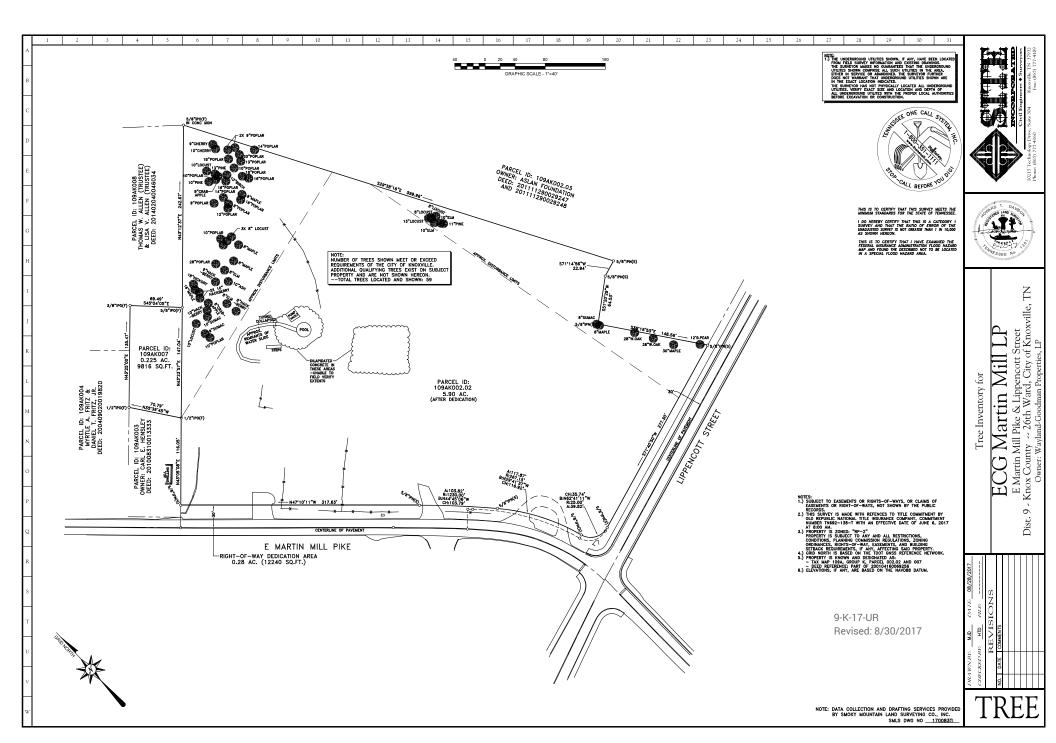

South Elevation (Building 1)

Scale: 32" = 1'-0"

Corner of E. Martin Mill Pike \$ Lippencott Prtial Elevation (Building I) Scale: 3" = 1'-0'

oxdotsШ  $\blacksquare$ SOUTHS 3-Story Side Plus Basement

East Elevation (Building 1)

Scale: 82 = 1'-0"



West Elevation (Building 1)

Scale: 3" = 1'-0'

9-K-17-UR Revised: 9/12/2017 Shapiro & Company

4646 Poplar Ave., Suite 517 Memphis, TN 38117 Ph: 901.685.9001 Fax: 901.685.9054

2717 East Martin Mill Pike Southside Flats Knoxville, Tennessee

ECG Martin Mill, LP 118 16th Avenue South Nashville, TN 37203

Revision I - 8.30.17 Revision 2 - 9.12.17

Project Nu 16048 Review Submittal

08.04.17







Mest Elevation (Building 2 \$ 3)

Scale: 3 = 1'-0"



9-K-17-UR Revised: 9/12/2017

North Elevation (Building 2 \$ 3)

Shapiro & Company

4646 Pop