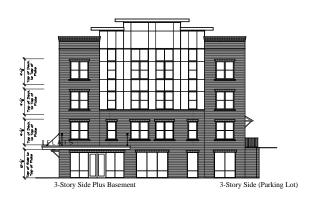

South Elevation (Building 1)

Scale: 32" = 1'-0"

Corner of E. Martin Mill Pike \$ Lippencott Prtial Elevation (Building I) Scale: 3" = 1'-0'

oxdotsШ  $\blacksquare$ SOUTHS 3-Story Side Plus Basement

East Elevation (Building 1)

Scale: 82 = 1'-0"

West Elevation (Building 1)

Scale: 3" = 1'-0'

9-K-17-UR Revised: 9/12/2017 Shapiro & Company

4646 Poplar Ave., Suite 517 Memphis, TN 38117 Ph: 901.685.9001 Fax: 901.685.9054

2717 East Martin Mill Pike Southside Flats Knoxville, Tennessee