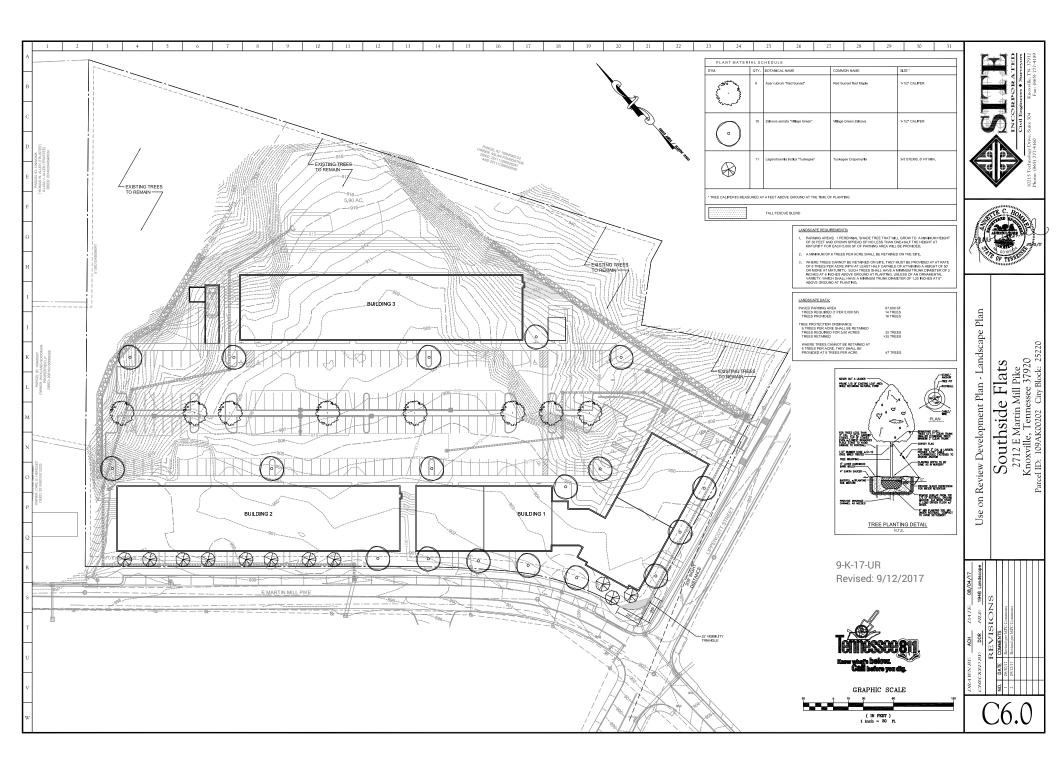

South Elevation (Building 1)

Scale: 32" = 1'-0"

Corner of E. Martin Mill Pike \$ Lippencott Prtial Elevation (Building I) Scale: 3" = 1'-0'

oxdotsШ  $\blacksquare$ SOUTHS 3-Story Side Plus Basement

East Elevation (Building 1)

Scale: 82 = 1'-0"



West Elevation (Building 1)

Scale: 3" = 1'-0'

9-K-17-UR Revised: 9/12/2017 Shapiro & Company

4646 Poplar Ave., Suite 517 Memphis, TN 38117 Ph: 901.685.9001 Fax: 901.685.9054

2717 East Martin Mill Pike Southside Flats Knoxville, Tennessee

ECG Martin Mill, LP 118 16th Avenue South Nashville, TN 37203

Revision I - 8.30.17 Revision 2 - 9.12.17

Project Nu 16048 Review Submittal

08.04.17







Mest Elevation (Building 2 \$ 3)

Scale: 3 = 1'-0"



9-K-17-UR Revised: 9/12/2017

North Elevation (Building 2 \$ 3)

Shapiro & Company

4646 P