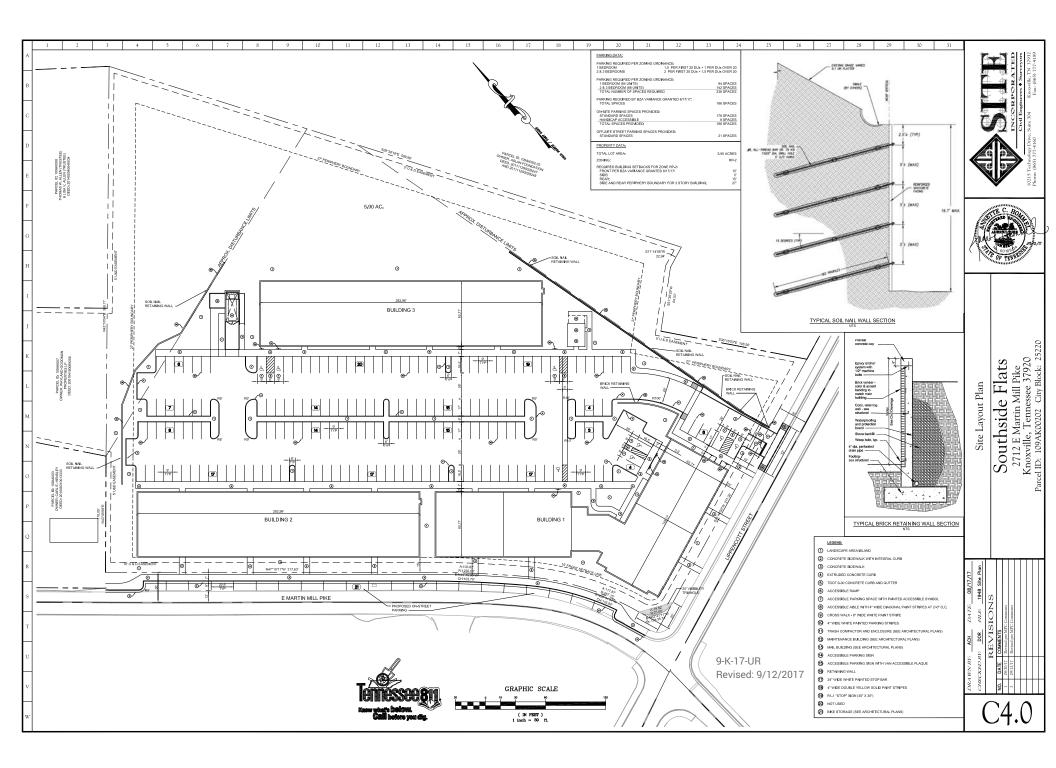

South Elevation (Building 1)

Scale: 32" = 1'-0"

Corner of E. Martin Mill Pike \$ Lippencott Prtial Elevation (Building I) Scale: 3" = 1'-0'

oxdotsШ  $\blacksquare$ SOUTHS 3-Story Side Plus Basement

East Elevation (Building 1)

Scale: 82 = 1'-0"



West Elevation (Building 1)

Scale: 3" = 1'-0'

9-K-17-UR Revised: 9/12/2017 Shapiro & Company

4646 Poplar Ave., Suite 517 Memphis, TN 38117 Ph: 901.685.9001 Fax: 901.685.9054

2717 East Martin Mill Pike Southside Flats Knoxville, Tennessee

ECG Martin Mill, LP 118 16th Avenue South Nashville, TN 37203

Revision I - 8.30.17 Revision 2 - 9.12.17

Project Nu 16048 Review Submittal

08.04.17







Mest Elevation (Building 2 \$ 3)

Scale: 3 = 1'-0"



9-K-17-UR Revised: 9/12/2017

North Elevation (Building 2 \$ 3)

Shapiro & Company

4646