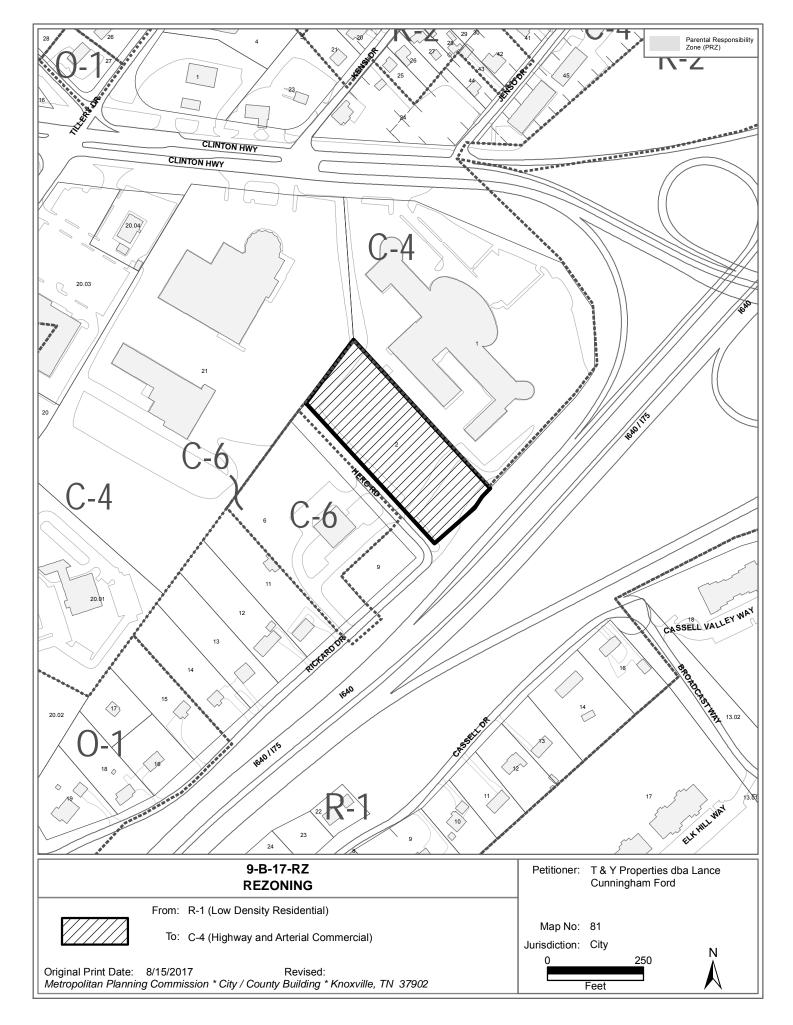

# KNOXVILLE/KNOX COUNTY METROPOLITAN PLANNING COMMISSION REZONING REPORT

| ► FILE #: 9-B-17-RZ                 |                                                                                                                                                                                             | GENDA ITEM #:<br>GENDA DATE: | 42<br>9/14/2017 |
|-------------------------------------|---------------------------------------------------------------------------------------------------------------------------------------------------------------------------------------------|------------------------------|-----------------|
| APPLICANT:                          | T & Y PROPERTIES DBA LANCE CUNNINGHAM FORD                                                                                                                                                  |                              |                 |
| OWNER(S):                           | T & Y Properties dba Lance Cunningham Ford                                                                                                                                                  |                              |                 |
| TAX ID NUMBER:                      | 81 A A 002                                                                                                                                                                                  | View ma                      | ap on KGIS      |
| JURISDICTION:                       | City Council District 5                                                                                                                                                                     |                              |                 |
| STREET ADDRESS:                     | 4116 Hero Rd                                                                                                                                                                                |                              |                 |
| ► LOCATION:                         | Northeast side Hero Rd., northeast of Rickard Dr.                                                                                                                                           |                              |                 |
| APPX. SIZE OF TRACT:                | 2.39 acres                                                                                                                                                                                  |                              |                 |
| SECTOR PLAN:                        | Northwest City                                                                                                                                                                              |                              |                 |
| GROWTH POLICY PLAN:                 | Urban Growth Area (Inside City Limits)                                                                                                                                                      |                              |                 |
| ACCESSIBILITY:                      | Access is via Hero Rd., a local street with 18' of pavement width within 60' of right-of-way.                                                                                               |                              |                 |
| UTILITIES:                          | Water Source: Knoxville Utilities Board                                                                                                                                                     |                              |                 |
|                                     | Sewer Source: Knoxville Utilities Board                                                                                                                                                     |                              |                 |
| WATERSHED:                          | Second Creek                                                                                                                                                                                |                              |                 |
| PRESENT ZONING:                     | R-1 (Low Density Residential)                                                                                                                                                               |                              |                 |
| ZONING REQUESTED:                   | C-4 (Highway and Arterial Commercial)                                                                                                                                                       |                              |                 |
| EXISTING LAND USE:                  | Car storage lot                                                                                                                                                                             |                              |                 |
| PROPOSED USE:                       | Car/truck sales                                                                                                                                                                             |                              |                 |
| EXTENSION OF ZONE:                  | Yes, extension of C-4 from the east                                                                                                                                                         |                              |                 |
| HISTORY OF ZONING:                  | None noted                                                                                                                                                                                  |                              |                 |
| SURROUNDING LAND<br>USE AND ZONING: | North: Auto dealership / C-4 (Highway & Arteri                                                                                                                                              | al Commercial)               |                 |
|                                     | South: I-640 right-of-way / R-1 (Low Density Residential)                                                                                                                                   |                              |                 |
|                                     | East: Auto dealership / C-4 (Highway & Arterial Commercial)                                                                                                                                 |                              |                 |
|                                     | West: Hero Rd., business / C-6 (General Commercial Park)                                                                                                                                    |                              |                 |
| NEIGHBORHOOD CONTEXT:               | This site is located just southwest of two large auto dealerships that front on Clinton Hwy., zoned C-4. To the west, along Rickard Dr, are residential and office uses, zoned R-1 and O-1. |                              |                 |

### **RECOMMEND** that City Council APPROVE C-4 (Highway & Arterial Commercial) zoning.

C-4 zoning is consistent with the scale and intensity of the surrounding development and zoning pattern and is consistent with both the sector and One Year plan proposals for the property.

1. The proposal is compatible with the scale and intensity of the surrounding land uses and zoning pattern.

2. C-4 is a logical extension of zoning from the west.

3. The site is located in an area of already established commercial uses and the proposal is an extension of that pattern.

4. The proposal is consistent with both the sector plan and one year plan proposals for the site.

THE PROPOSED AMENDMENT SHALL BE CONSISTENT WITH THE INTENT AND PURPOSE OF THE APPLICABLE ZONING ORDINANCE: