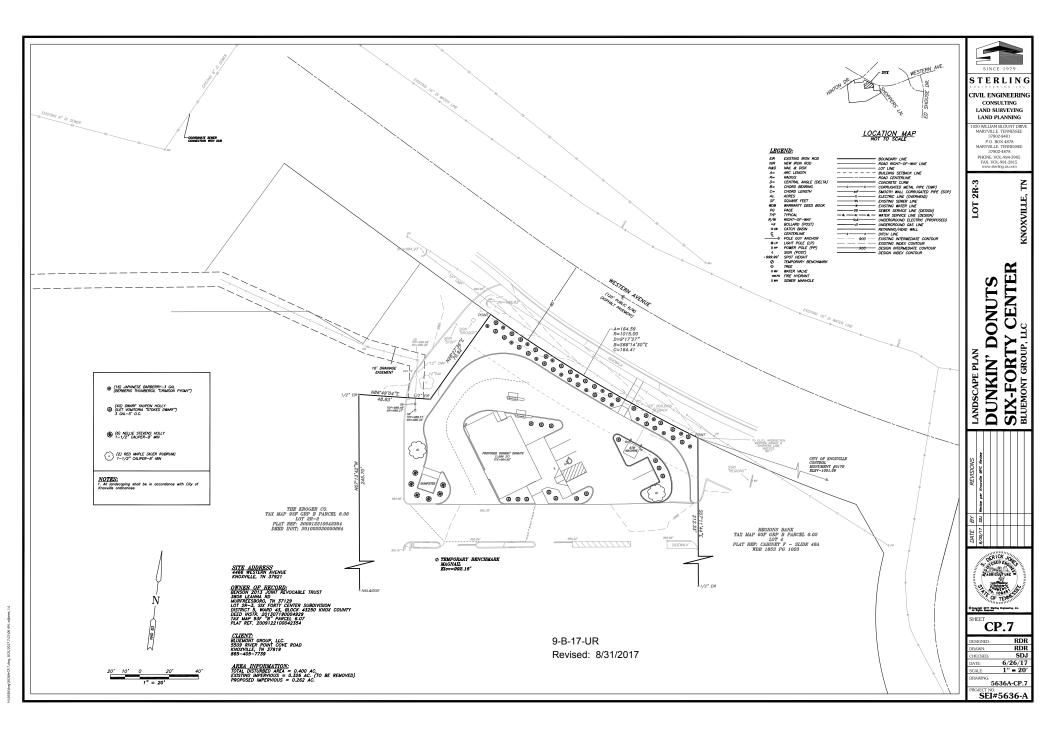

3. Meeting all applicable requirements of the Knoxville Department of Engineering.

4. Installation of landscaping as shown on the landscape plan within six months of the issuance of occupancy

| AGENDA ITEM #:         57         FILE #:         9-B-17-UR         9/6/2017 12:55 PM         TOM BRECHKO | PAGE #: 57-1 |
|-----------------------------------------------------------------------------------------------------------|--------------|
|-----------------------------------------------------------------------------------------------------------|--------------|

permit for this project.

5. Provide landscaping in accordance with the City of Knoxville Tree Protection Ordinance and meeting all applicable requirements of the Knoxville Urban Forester.

6. Proposed signage for the development is subject to approval by the Planning Commission staff and the City of Knoxville Plans Review & Inspections Division.