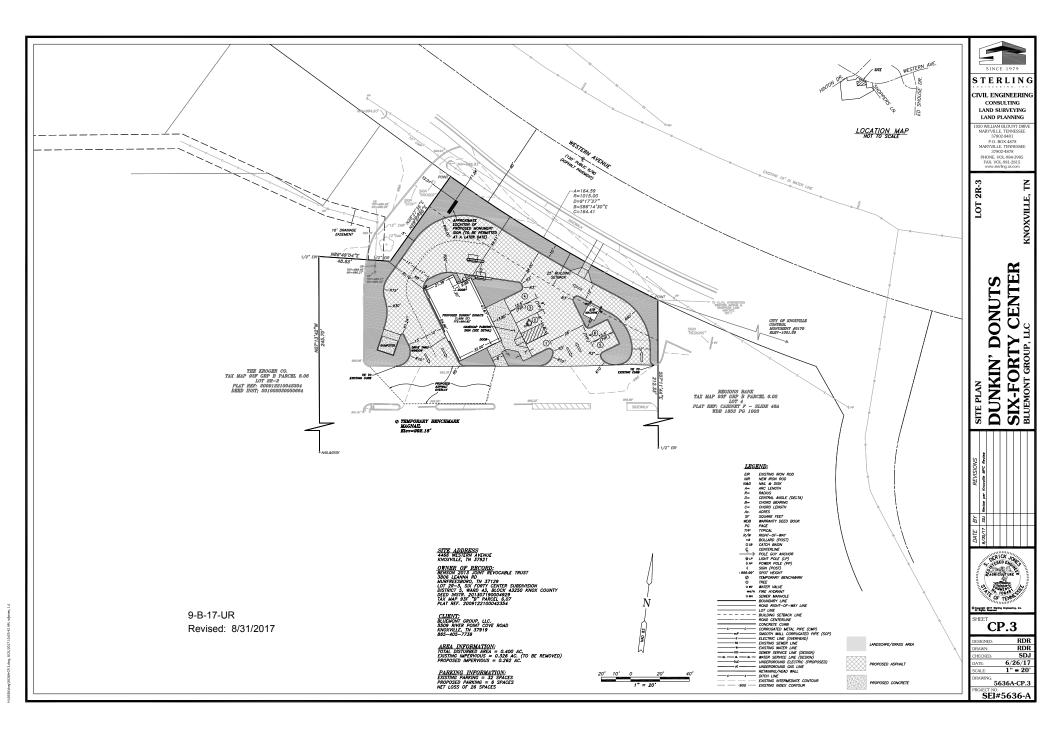

## COMMENTS:

The applicant is proposing to construct a Dunkin Donuts restaurant in front of this existing shopping center located on the south side of Western Ave., just west of Shoppers Ln. The proposed restaurant will have a building area of approximately 1,686 square feet and will include two drive-up stations for the drive-through window. The site is on the east side of the main entrance off of Western Ave. for the shopping center. The proposed restaurant will use the existing access driveways for the shopping center out to Western Ave. and Shoppers Ln.

The existing ATM that is located on this site will be relocated in the same general area with the new design. There will be a net loss of 26 parking spaces with the proposed design. The applicant submitted a parking analysis for the shopping center and it was determined that the existing parking will still exceed the required parking for the entire center.

The Kroger supermarket that was in this shopping center was recently closed, which included the removal of the gas fueling station that was in front of the store.

EFFECT OF THE PROPOSAL ON THE SUBJECT PROPERTY, SURROUNDING PROPERTIES AND THE COMMUNITY AS A WHOLE