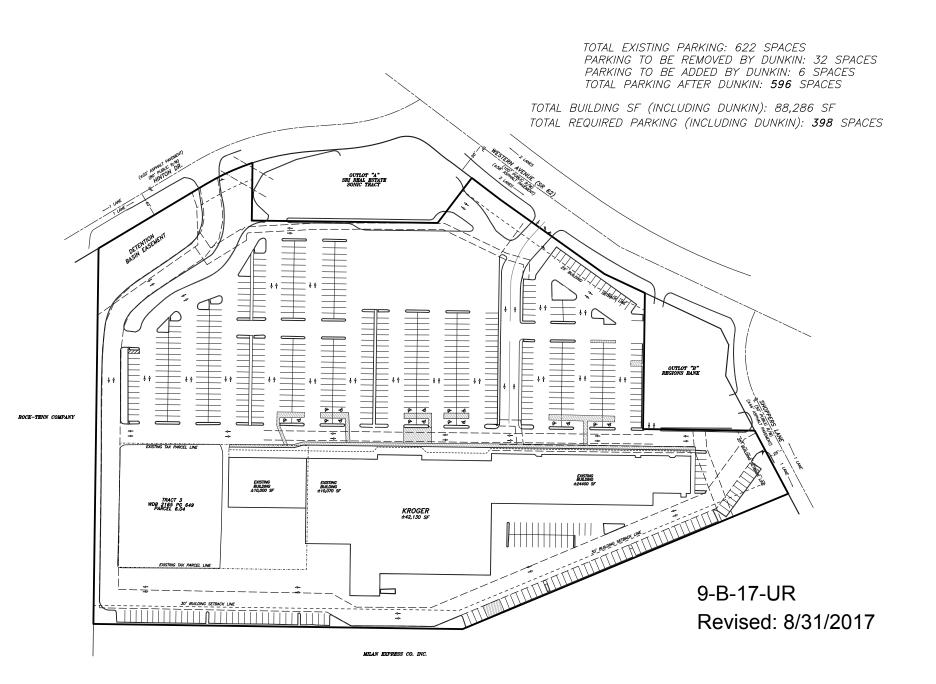

The existing ATM that is located on this site will be relocated in the same general area with the new design. There will be a net loss of 26 parking spaces with the proposed design. The applicant submitted a parking analysis for the shopping center and it was determined that the existing parking will still exceed the required parking for the entire center.

The Kroger supermarket that was in this shopping center was recently closed, which included the removal of the gas fueling station that was in front of the store.

EFFECT OF THE PROPOSAL ON THE SUBJECT PROPERTY, SURROUNDING PROPERTIES AND THE COMMUNITY AS A WHOLE