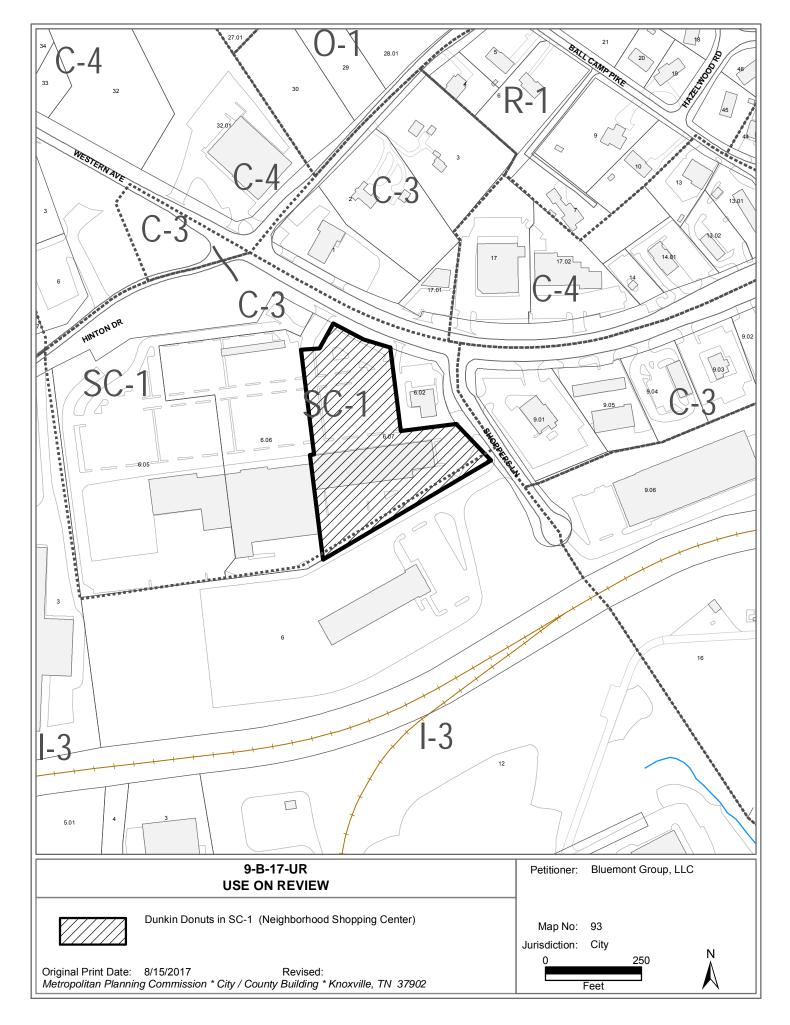

## KNOXVILLE/KNOX COUNTY METROPOLITAN PLANNING COMMISSION USE ON REVIEW REPORT

| ۲ | FILE #: 9-B-17-UR                   | AGENDA ITEM #: 57                                                                                                                                                                           |  |  |  |  |
|---|-------------------------------------|---------------------------------------------------------------------------------------------------------------------------------------------------------------------------------------------|--|--|--|--|
|   |                                     | AGENDA DATE: 9/14/2017                                                                                                                                                                      |  |  |  |  |
| ► | APPLICANT:                          | BLUEMONT GROUP, LLC                                                                                                                                                                         |  |  |  |  |
|   | OWNER(S):                           | Bluemont Group, LLC                                                                                                                                                                         |  |  |  |  |
|   | TAX ID NUMBER:                      | 93 F B 00607 <u>View map on</u>                                                                                                                                                             |  |  |  |  |
|   | JURISDICTION:                       | City Council District 3                                                                                                                                                                     |  |  |  |  |
|   | STREET ADDRESS:                     | 4466 Western Ave                                                                                                                                                                            |  |  |  |  |
| ► | LOCATION:                           | Southwest side of Western Ave., west of Shoppers Ln.                                                                                                                                        |  |  |  |  |
| ۲ | APPX. SIZE OF TRACT:                | 3.46 acres                                                                                                                                                                                  |  |  |  |  |
|   | SECTOR PLAN:                        | Northwest City                                                                                                                                                                              |  |  |  |  |
|   | GROWTH POLICY PLAN:                 | Urban Growth Area (Inside City Limits)                                                                                                                                                      |  |  |  |  |
|   | ACCESSIBILITY:                      | Access is via Western Ave., a major arterial street with a five lane section,<br>which includes a center turn lane, within a right-of-way of over 100' and<br>Shoppers Ln., a local street. |  |  |  |  |
|   | UTILITIES:                          | Water Source: Knoxville Utilities Board                                                                                                                                                     |  |  |  |  |
|   |                                     | Sewer Source: Knoxville Utilities Board                                                                                                                                                     |  |  |  |  |
|   | WATERSHED:                          | Third Creek                                                                                                                                                                                 |  |  |  |  |
| ► | ZONING:                             | SC-1 (Neighborhood Shopping Center)                                                                                                                                                         |  |  |  |  |
| ► | EXISTING LAND USE:                  | Shopping center                                                                                                                                                                             |  |  |  |  |
| • | PROPOSED USE:                       | Dunkin Donuts restaurant                                                                                                                                                                    |  |  |  |  |
|   | HISTORY OF ZONING:                  | None noted                                                                                                                                                                                  |  |  |  |  |
|   | SURROUNDING LAND<br>USE AND ZONING: | North: Mixed businesses - C-3 (General Commercial)                                                                                                                                          |  |  |  |  |
|   |                                     | South: Trucking company - I-3 (General Industrial)                                                                                                                                          |  |  |  |  |
|   |                                     | East: Mixed businesses - SC-1 (Neighborhood Shopping Center) & C-3 (General Commercial)                                                                                                     |  |  |  |  |
|   |                                     | West: Shopping center - SC-1 (Neighborhood Shopping Center)                                                                                                                                 |  |  |  |  |
|   | NEIGHBORHOOD CONTEXT:               | The site is located in the commercial corridor along Western Ave., on the north side of a major industrial area.                                                                            |  |  |  |  |

## COMMENTS:

The applicant is proposing to construct a Dunkin Donuts restaurant in front of this existing shopping center located on the south side of Western Ave., just west of Shoppers Ln. The proposed restaurant will have a building area of approximately 1,686 square feet and will include two drive-up stations for the drive-through window. The site is on the east side of the main entrance off of Western Ave. for the shopping center. The proposed restaurant will use the existing access driveways for the shopping center out to Western Ave. and Shoppers Ln.

The existing ATM that is located on this site will be relocated in the same general area with the new design. There will be a net loss of 26 parking spaces with the proposed design. The applicant submitted a parking analysis for the shopping center and it was determined that the existing parking will still exceed the required parking for the entire center.

The Kroger supermarket that was in this shopping center was recently closed, which included the removal of the gas fueling station that was in front of the store.

EFFECT OF THE PROPOSAL ON THE SUBJECT PROPERTY, SURROUNDING PROPERTIES AND THE COMMUNITY AS A WHOLE