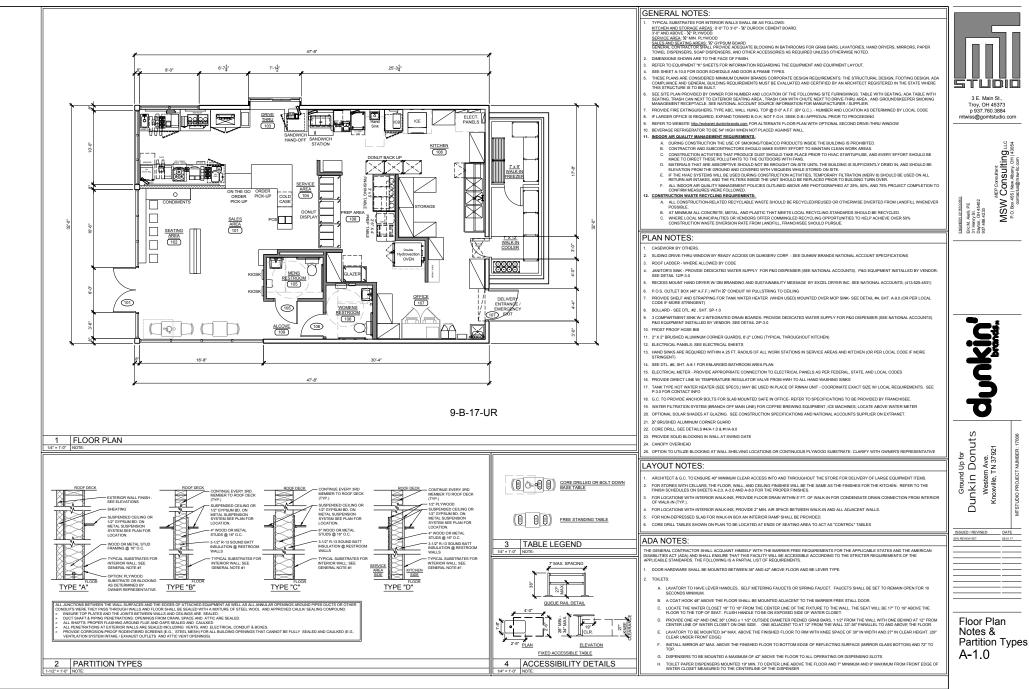

## **STAFF RECOMMENDATION:**

APPROVE the development plan for a small restaurant with approximately 1,686 square feet including two drive-up stations for the drive-through window, subject to 7 conditions.

## COMMENTS:

The applicant is proposing to construct a Dunkin Donuts restaurant in front of this existing shopping center located on the south side of Western Ave., just west of Shoppers Ln. The proposed restaurant will have a building area of approximately 1,686 square feet and will include two drive-up stations for the drive-through window. The site is on the east side of the main entrance off of Western Ave. for the shopping center. The proposed restaurant will use the existing access driveways for the shopping center out to Western Ave. and Shoppers Ln.