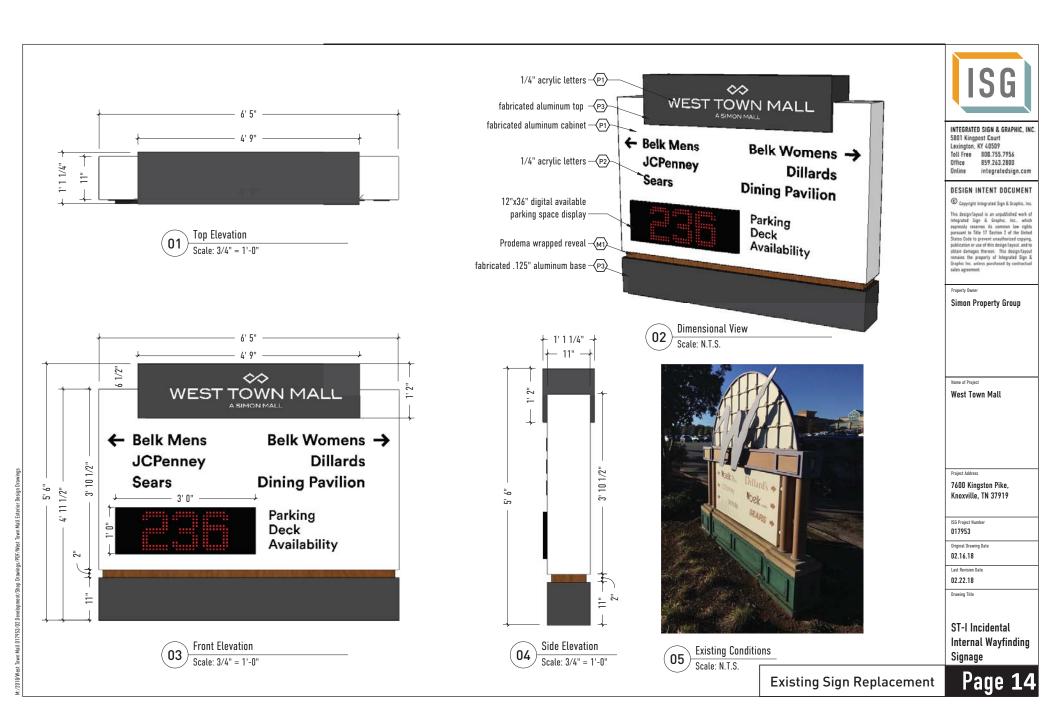

3. Nine incidental wayfinding directional signs within the mall site to direct traffic around the mall; and

4. Five attached building signs located at the entrances to the mall including the parking deck.

The seven detached identification signs and the five attached building signs will be illuminated signs. The incidental wayfinding directional signs will have a reflective coating and will not be illuminated.

To help encourage visitors to the mall to utilize the parking deck located on the west side of the mall, the applicant is requesting approval of the use of a digital display in the incidental wayfinding signs on the east side of the mall. The digital display will identify the number of spaces available within the parking deck. The proposed use of the digital display is still under review by the City of Knoxville.

through the use on review process.

2. Obtain approval from the City of Knoxville's Building Official of the proposed digital display (parking deck availability) in the ST-1 Incidental Internal Wayfinding Signage, or eliminate the digital display.