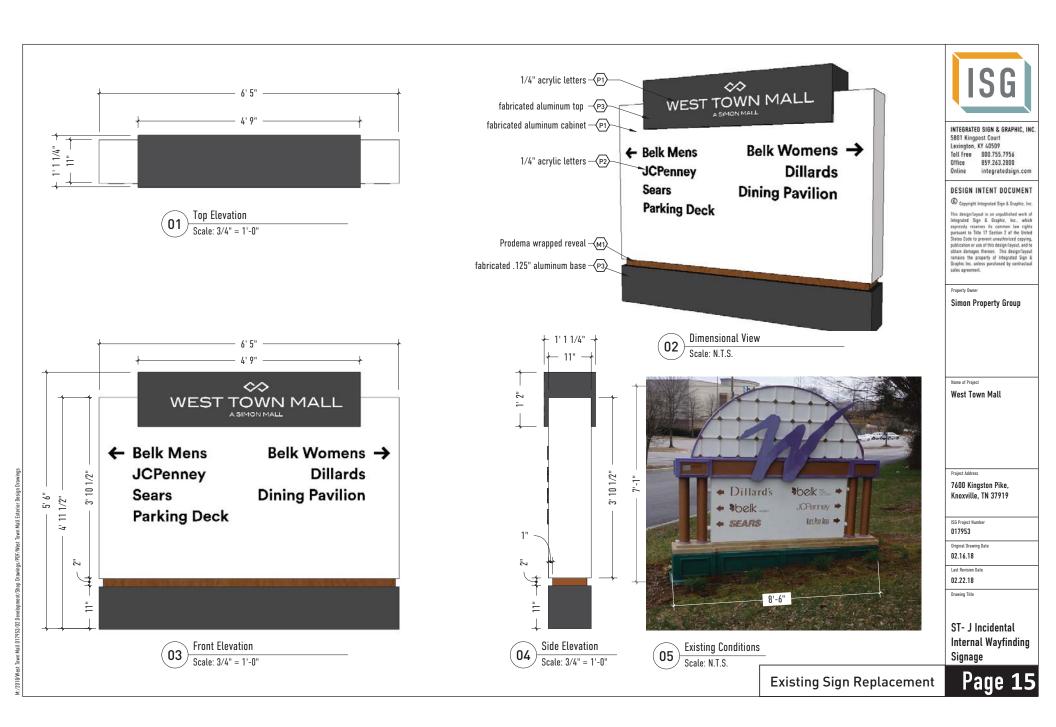

### COMMENTS:

The applicant has submitted a new Sign Master Plan for the West Town Mall as a part of their current renovation plans for the mall. The proposed signage will replace the existing exterior signs at the mall. The proposed sign system includes:

1. The main identification sign located along the Kingston Pike street frontage (existing sign to be retrofitted);

2. Six detached monument identification signs with one located at each of the entrances on Morrell Rd., Gleason Dr. and Montvue Rd.;

The seven detached identification signs and the five attached building signs will be illuminated signs. The incidental wayfinding directional signs will have a reflective coating and will not be illuminated.