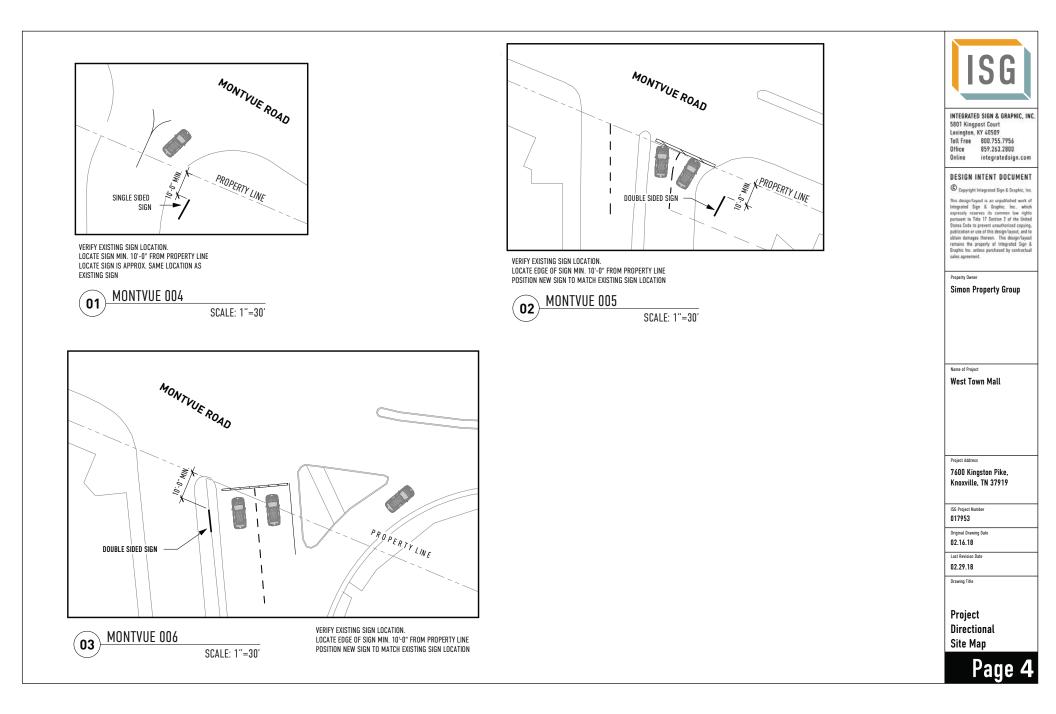

1. The main identification sign located along the Kingston Pike street frontage (existing sign to be retrofitted);

2. Six detached monument identification signs with one located at each of the entrances on Morrell Rd., Gleason Dr. and Montvue Rd.;

3. Nine incidental wayfinding directional signs within the mall site to direct traffic around the mall; and

4. Five attached building signs located at the entrances to the mall including the parking deck.