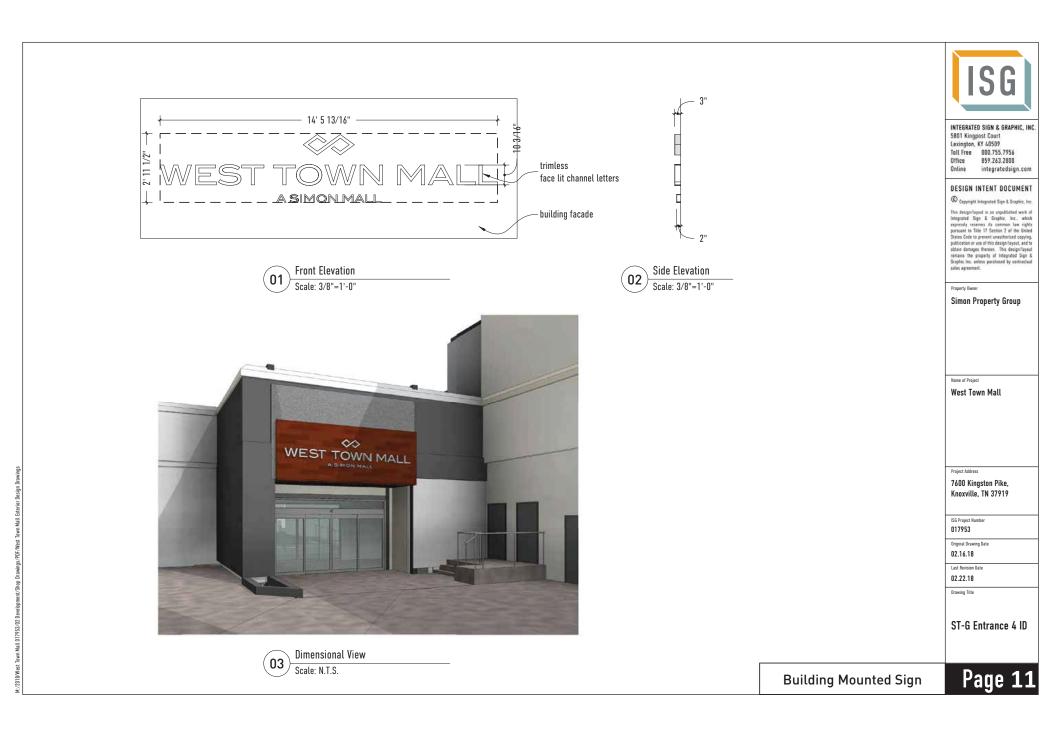

3. Nine incidental wayfinding directional signs within the mall site to direct traffic around the mall; and

4. Five attached building signs located at the entrances to the mall including the parking deck.

The seven detached identification signs and the five attached building signs will be illuminated signs. The incidental wayfinding directional signs will have a reflective coating and will not be illuminated.