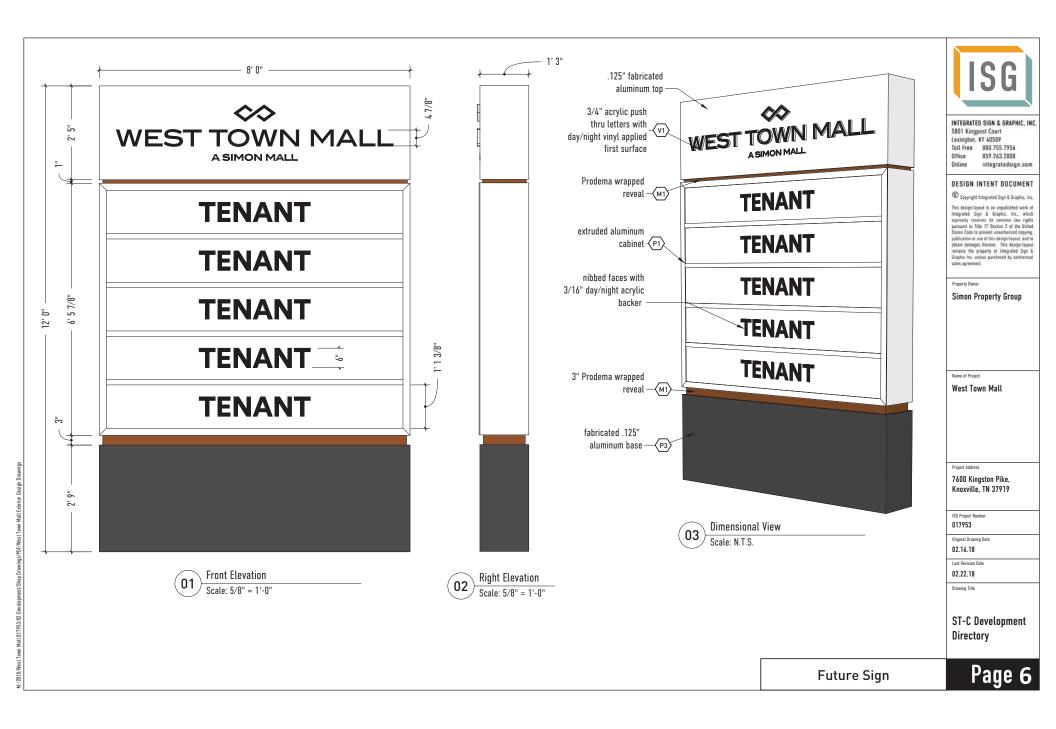

The applicant has identified a future development directory sign to be located at the southwest corner of the intersection of Kingston Pike and Morrell Rd. That sign is not being approved by this application and will require a separate use on review approval.