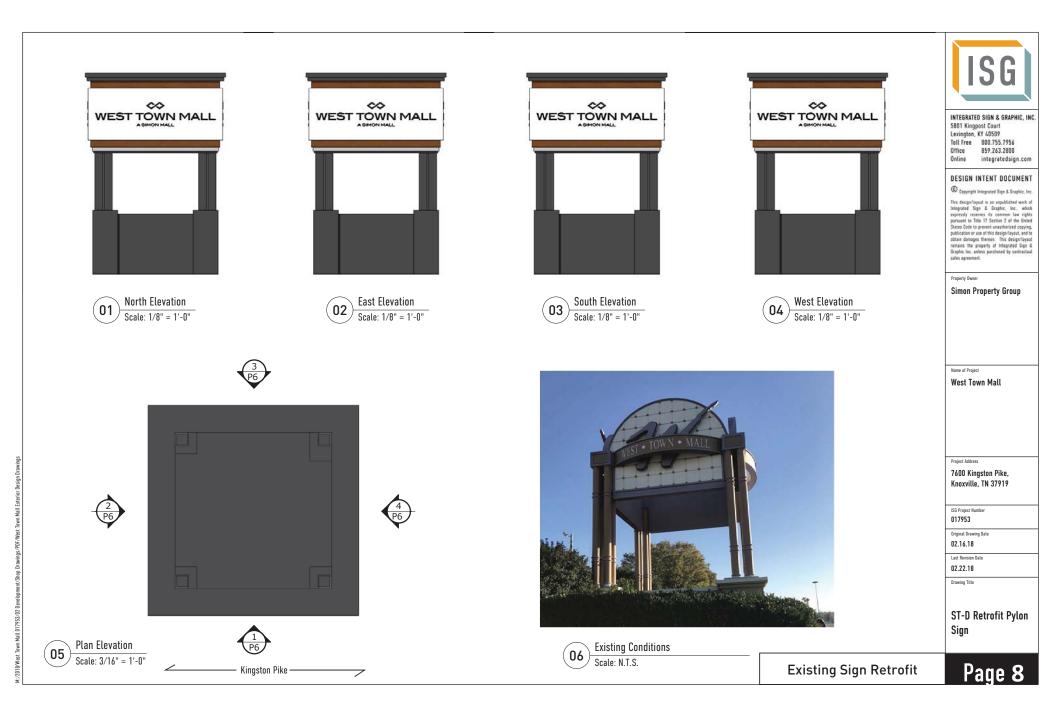

1. The main identification sign located along the Kingston Pike street frontage (existing sign to be retrofitted);

2. Six detached monument identification signs with one located at each of the entrances on Morrell Rd., Gleason Dr. and Montvue Rd.;

The seven detached identification signs and the five attached building signs will be illuminated signs. The incidental wayfinding directional signs will have a reflective coating and will not be illuminated.