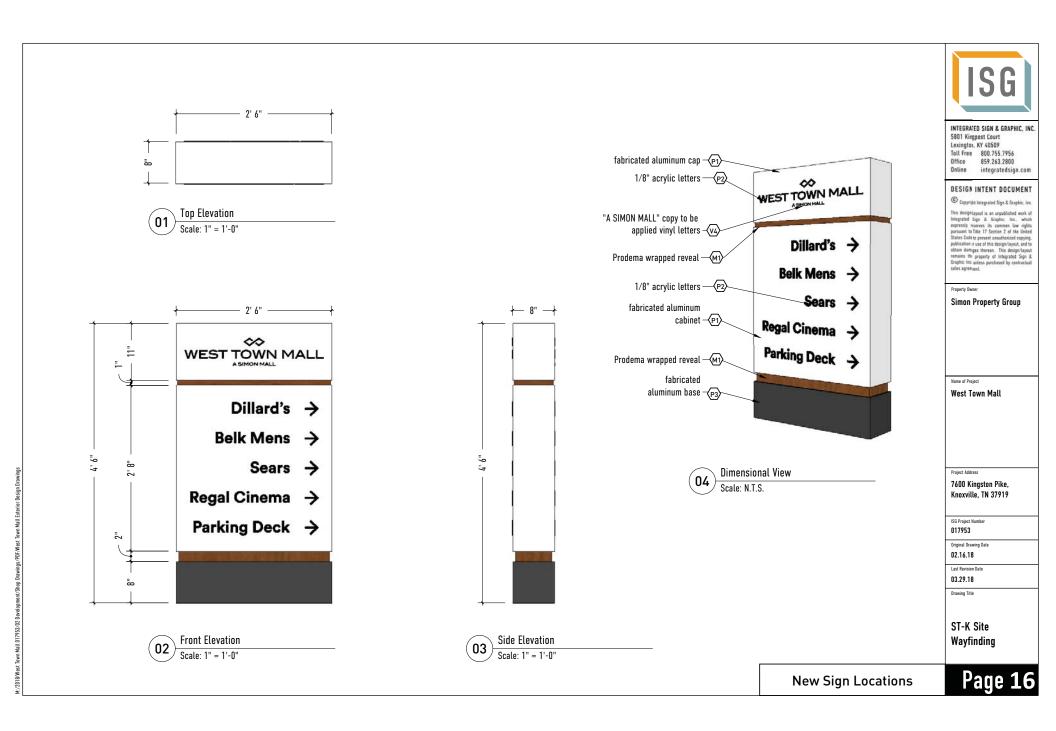

3. Nine incidental wayfinding directional signs within the mall site to direct traffic around the mall; and

4. Five attached building signs located at the entrances to the mall including the parking deck.

The seven detached identification signs and the five attached building signs will be illuminated signs. The incidental wayfinding directional signs will have a reflective coating and will not be illuminated.