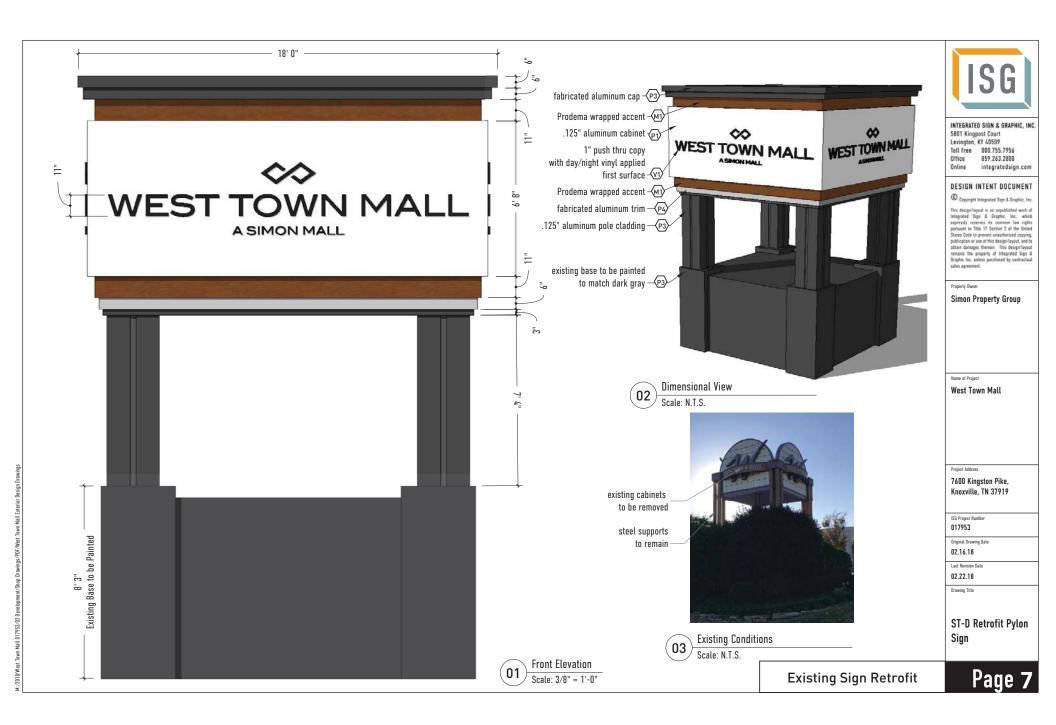

1. The main identification sign located along the Kingston Pike street frontage (existing sign to be retrofitted);

2. Six detached monument identification signs with one located at each of the entrances on Morrell Rd., Gleason Dr. and Montvue Rd.;

The seven detached identification signs and the five attached building signs will be illuminated signs. The incidental wayfinding directional signs will have a reflective coating and will not be illuminated.