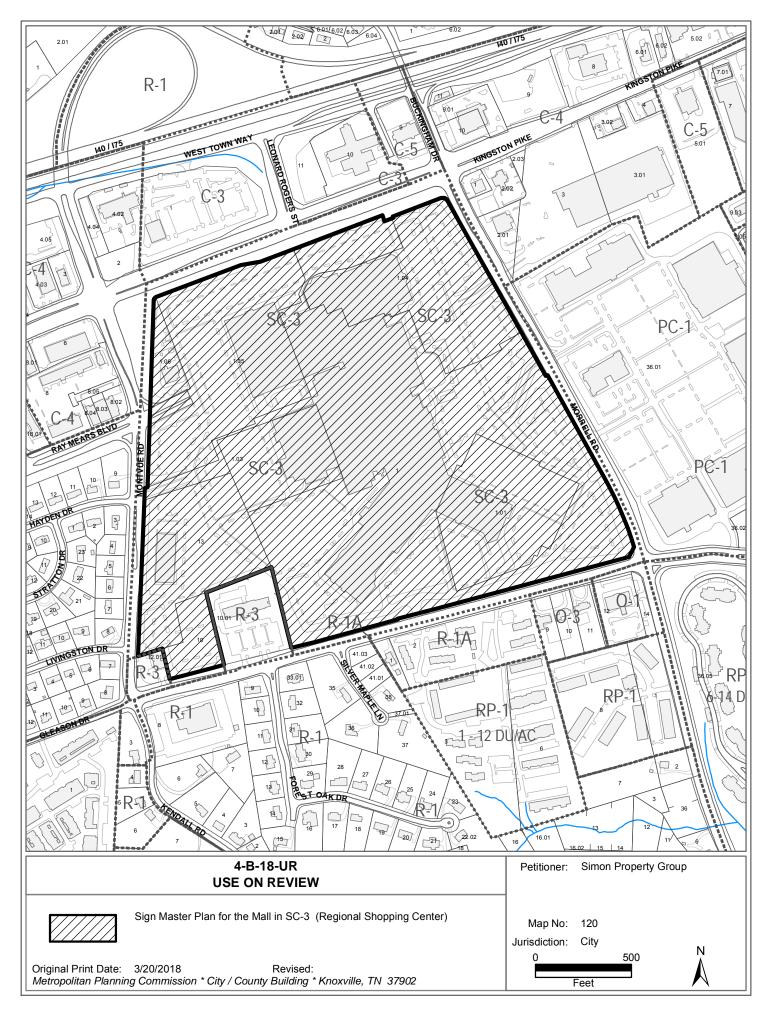

# KNOXVILLE/KNOX COUNTY METROPOLITAN PLANNING COMMISSION USE ON REVIEW REPORT

| ۲ | FILE #: 4-B-18-UR                   | AGENDA ITEM #: 62                                                                                                                                                                    |  |  |  |  |
|---|-------------------------------------|--------------------------------------------------------------------------------------------------------------------------------------------------------------------------------------|--|--|--|--|
|   |                                     | AGENDA DATE: 4/12/2018                                                                                                                                                               |  |  |  |  |
| ► | APPLICANT:                          | SIMON PROPERTY GROUP                                                                                                                                                                 |  |  |  |  |
|   | OWNER(S):                           | West Town Mall, LLC                                                                                                                                                                  |  |  |  |  |
|   | TAX ID NUMBER:                      | 120 K A 001, 00101, 00103, 00104, 00105,00106, <u>View map on KGIS</u><br>010 & 013                                                                                                  |  |  |  |  |
|   | JURISDICTION:                       | City Council District 2                                                                                                                                                              |  |  |  |  |
|   | STREET ADDRESS:                     | 7600 Kingston Pike                                                                                                                                                                   |  |  |  |  |
| Þ | LOCATION:                           | South side of Kingston Pike, west side of Morrell Rd., north side of<br>Gleason Dr., and east side of Montvue Rd.                                                                    |  |  |  |  |
| ► | APPX. SIZE OF TRACT:                | 95.34 acres                                                                                                                                                                          |  |  |  |  |
|   | SECTOR PLAN:                        | West City                                                                                                                                                                            |  |  |  |  |
|   | GROWTH POLICY PLAN:                 | Urban Growth Area (Inside City Limits)                                                                                                                                               |  |  |  |  |
|   | ACCESSIBILITY:                      | Access is via Morrell Rd., Gleason Dr. and Montvue Rd., all being minor arterial streets with a five lane street section within an 88' right-of-way.                                 |  |  |  |  |
|   | UTILITIES:                          | Water Source: Knoxville Utilities Board                                                                                                                                              |  |  |  |  |
|   |                                     | Sewer Source: Knoxville Utilities Board                                                                                                                                              |  |  |  |  |
|   | WATERSHED:                          | Fourth Creek                                                                                                                                                                         |  |  |  |  |
| ► | ZONING:                             | SC-3 (Regional Shopping Center)                                                                                                                                                      |  |  |  |  |
| ► | EXISTING LAND USE:                  | West Town Mall                                                                                                                                                                       |  |  |  |  |
| ► | PROPOSED USE:                       | Sign Master Plan for the Mall                                                                                                                                                        |  |  |  |  |
|   | HISTORY OF ZONING:                  | None noted                                                                                                                                                                           |  |  |  |  |
|   | SURROUNDING LAND<br>USE AND ZONING: | North: Mixed commercial - C-3 (General Commercial) & C-5 (Tourist Commercial)                                                                                                        |  |  |  |  |
|   |                                     | South: Residences and offices - R-1 (Low Density Residential), R-1A (Low Density Residential); O-1 (Office, Medical, and Related Services) & O-3 (Office Park)                       |  |  |  |  |
|   |                                     | East: Mixed commercial - C-4 (Highway and Arterial Commercial) & PC-1 (Retail and Office Park)                                                                                       |  |  |  |  |
|   |                                     | West: Mixed commercial and residences - C-4 (Highway and Arterial<br>Commercial) & R-1 (Low Density Residential), O-3 (Office Park) &<br>O-1 (Office, Medical, and Related Services) |  |  |  |  |
|   | NEIGHBORHOOD CONTEXT:               | The West Town Mall site is a major commercial node along Kingston Pike.<br>The mall adjoins residential development to the south and west.                                           |  |  |  |  |

### COMMENTS:

The applicant has submitted a new Sign Master Plan for the West Town Mall as a part of their current renovation plans for the mall. The proposed signage will replace the existing exterior signs at the mall. The proposed sign system includes: