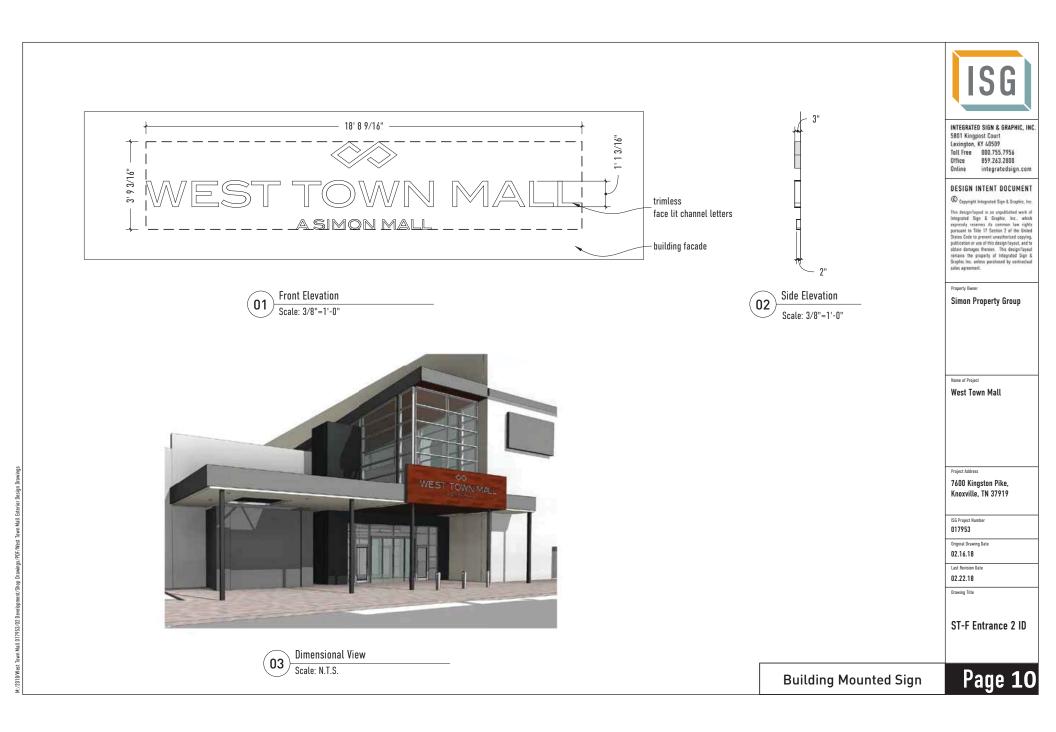

3. Nine incidental wayfinding directional signs within the mall site to direct traffic around the mall; and

4. Five attached building signs located at the entrances to the mall including the parking deck.

The seven detached identification signs and the five attached building signs will be illuminated signs. The incidental wayfinding directional signs will have a reflective coating and will not be illuminated.