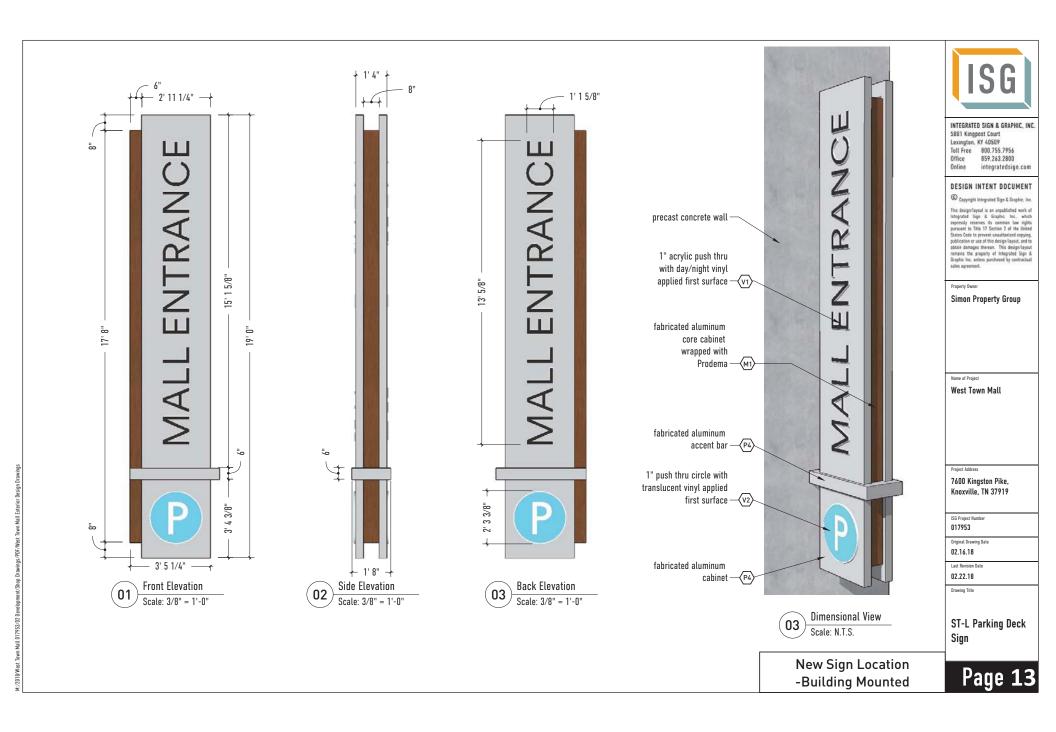

3. Nine incidental wayfinding directional signs within the mall site to direct traffic around the mall; and

4. Five attached building signs located at the entrances to the mall including the parking deck.

The seven detached identification signs and the five attached building signs will be illuminated signs. The incidental wayfinding directional signs will have a reflective coating and will not be illuminated.