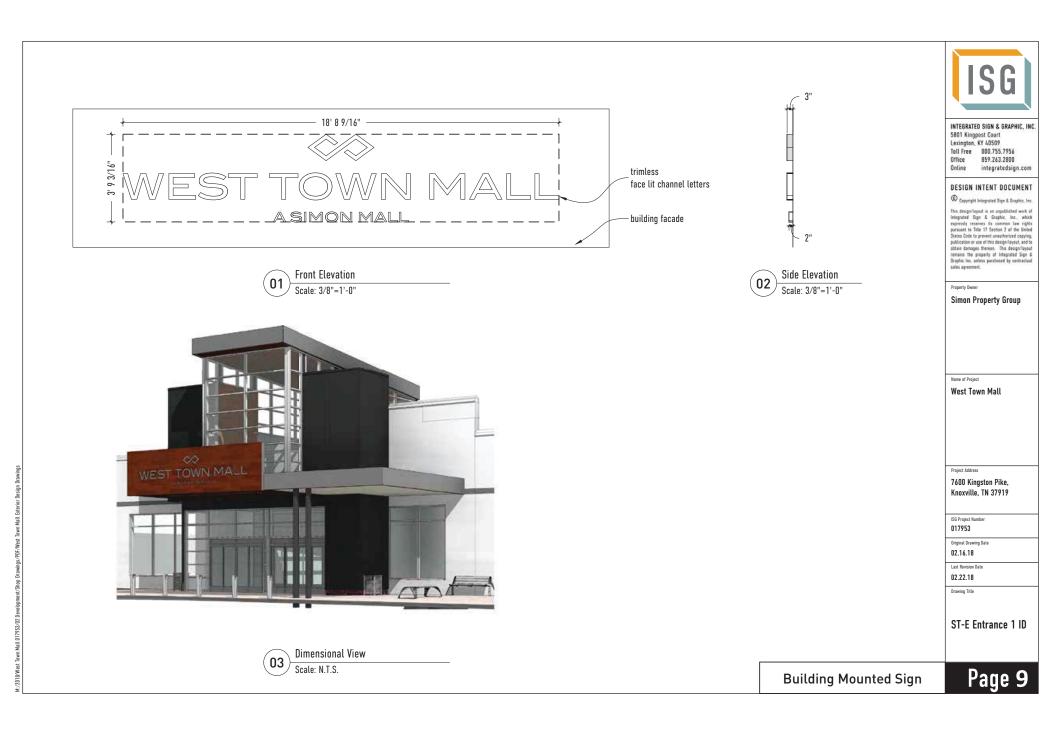

3. Nine incidental wayfinding directional signs within the mall site to direct traffic around the mall; and

4. Five attached building signs located at the entrances to the mall including the parking deck.

The seven detached identification signs and the five attached building signs will be illuminated signs. The incidental wayfinding directional signs will have a reflective coating and will not be illuminated.