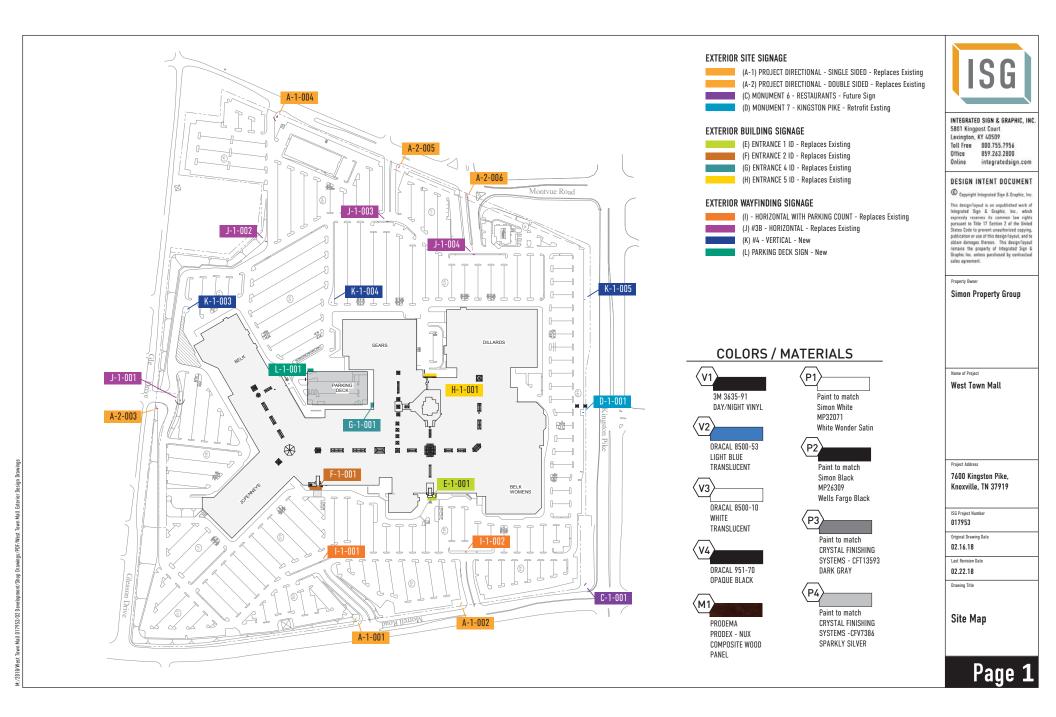

### COMMENTS:

The applicant has submitted a new Sign Master Plan for the West Town Mall as a part of their current renovation plans for the mall. The proposed signage will replace the existing exterior signs at the mall. The proposed sign system includes:

1. The main identification sign located along the Kingston Pike street frontage (existing sign to be retrofitted);

2. Six detached monument identification signs with one located at each of the entrances on Morrell Rd., Gleason Dr. and Montvue Rd.;

3. Nine incidental wayfinding directional signs within the mall site to direct traffic around the mall; and

4. Five attached building signs located at the entrances to the mall including the parking deck.

The seven detached identification signs and the five attached building signs will be illuminated signs. The incidental wayfinding directional signs will have a reflective coating and will not be illuminated.

The applicant has identified a future development directory sign to be located at the southwest corner of the intersection of Kingston Pike and Morrell Rd. That sign is not being approved by this application and will require a separate use on review approval.

To help encourage visitors to the mall to utilize the parking deck located on the west side of the mall, the applicant is requesting approval of the use of a digital display in the incidental wayfinding signs on the east side of the mall. The digital display will identify the number of spaces available within the parking deck. The proposed use of the digital display is still under review by the City of Knoxville.