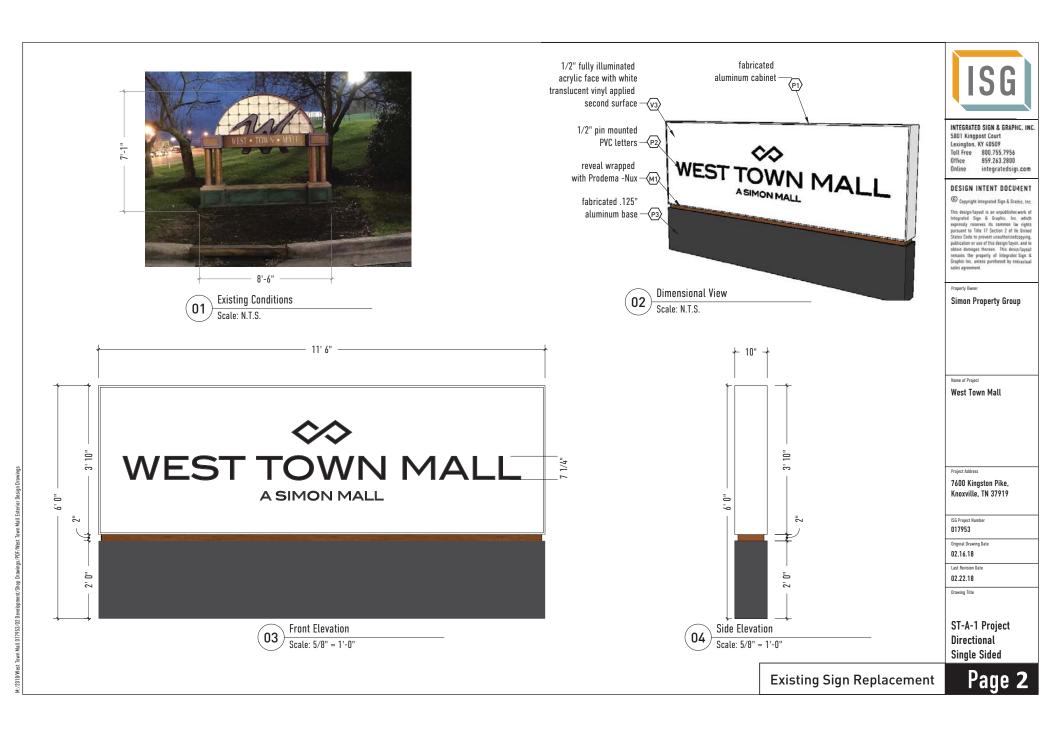

1. The main identification sign located along the Kingston Pike street frontage (existing sign to be retrofitted);

2. Six detached monument identification signs with one located at each of the entrances on Morrell Rd., Gleason Dr. and Montvue Rd.;

The seven detached identification signs and the five attached building signs will be illuminated signs. The incidental wayfinding directional signs will have a reflective coating and will not be illuminated.