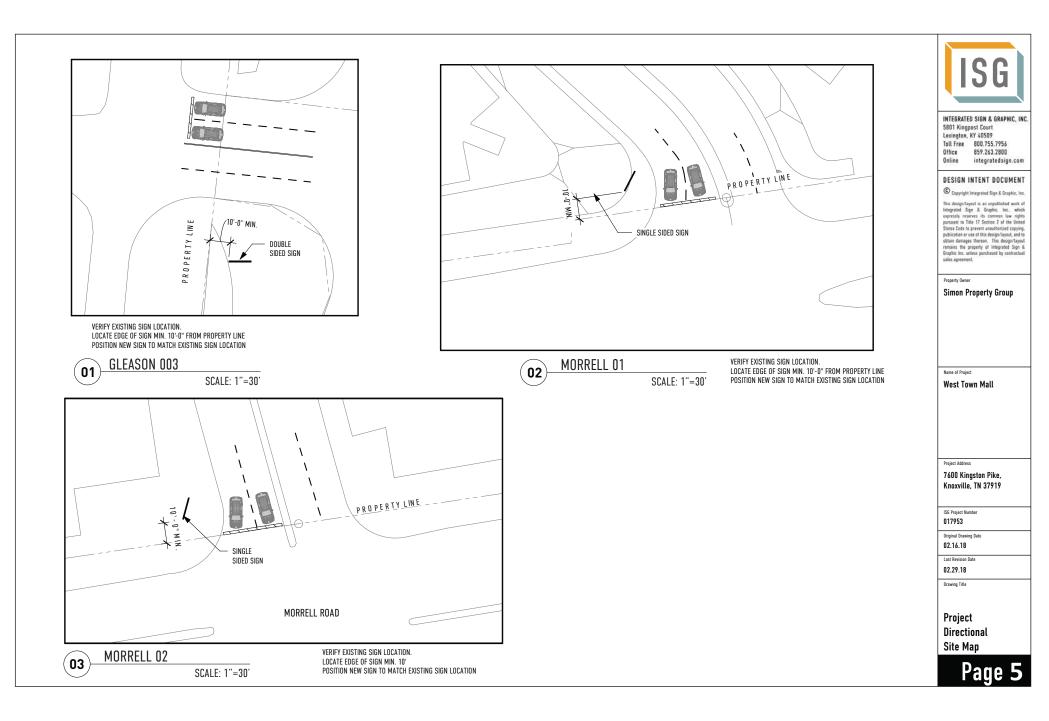

1. The main identification sign located along the Kingston Pike street frontage (existing sign to be retrofitted);

2. Six detached monument identification signs with one located at each of the entrances on Morrell Rd., Gleason Dr. and Montvue Rd.;

3. Nine incidental wayfinding directional signs within the mall site to direct traffic around the mall; and

4. Five attached building signs located at the entrances to the mall including the parking deck.