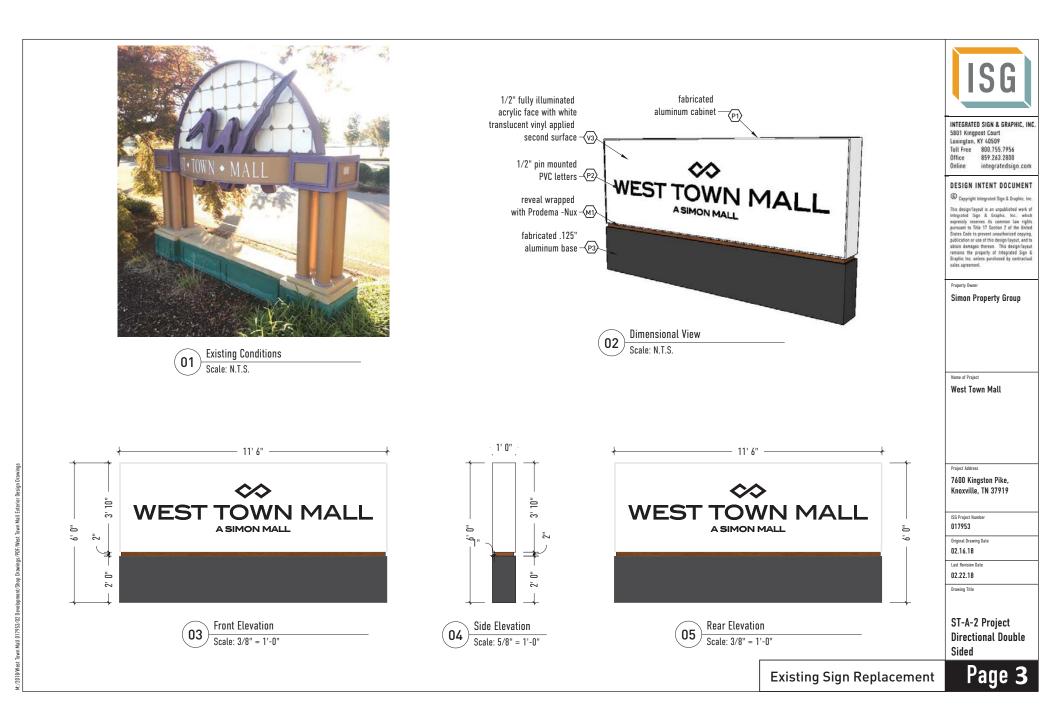

### COMMENTS:

The applicant has submitted a new Sign Master Plan for the West Town Mall as a part of their current renovation plans for the mall. The proposed signage will replace the existing exterior signs at the mall. The proposed sign system includes:

1. The main identification sign located along the Kingston Pike street frontage (existing sign to be retrofitted);

2. Six detached monument identification signs with one located at each of the entrances on Morrell Rd., Gleason Dr. and Montvue Rd.;

The seven detached identification signs and the five attached building signs will be illuminated signs. The incidental wayfinding directional signs will have a reflective coating and will not be illuminated.