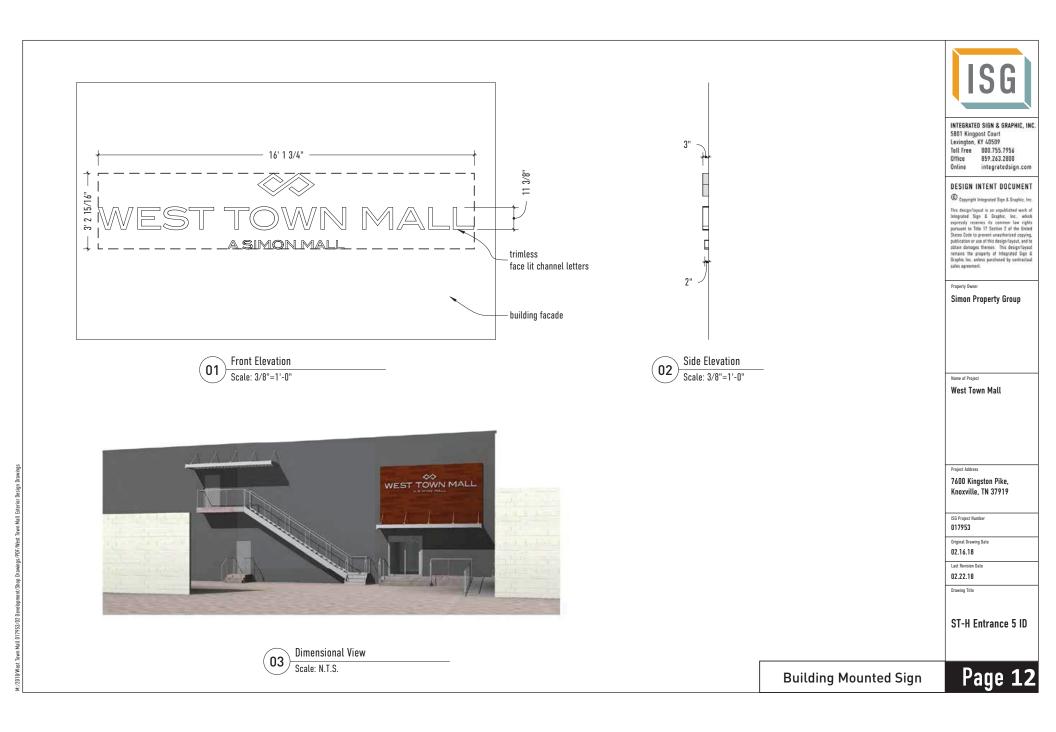

3. Nine incidental wayfinding directional signs within the mall site to direct traffic around the mall; and

4. Five attached building signs located at the entrances to the mall including the parking deck.

The seven detached identification signs and the five attached building signs will be illuminated signs. The incidental wayfinding directional signs will have a reflective coating and will not be illuminated.