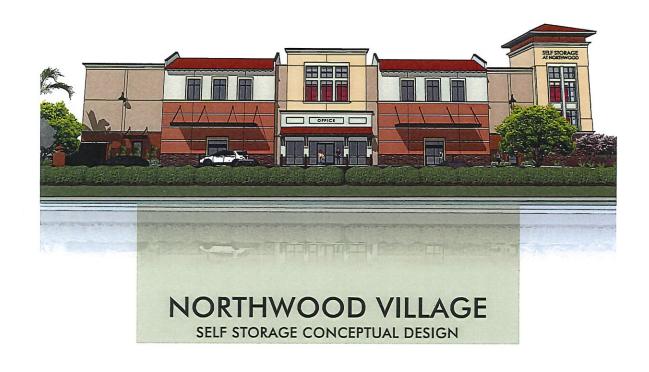

Sewer Source: Knoxville Utilities Board

WATERSHED: Grassy Creek

ZONING: CA (General Business) & CA (k)

► EXISTING LAND USE: Residences and vacant land

► PROPOSED USE: Mixed commercial development including a self-service storage facility

#### **COMMENTS:**

The applicant has submitted a conceptual master plan for review and approval by the Planning Commission for this proposed commercial development located on the south side of Oak Ridge Hwy., and the east and west side of Schaad Rd. A use on review approval of the conceptual master plan was a condition of the rezoning approval. The development includes the proposed subdivision of the property into a maximum of 15 lots, and a new public street connection between Oak Ridge Hwy. and Schaad Rd.