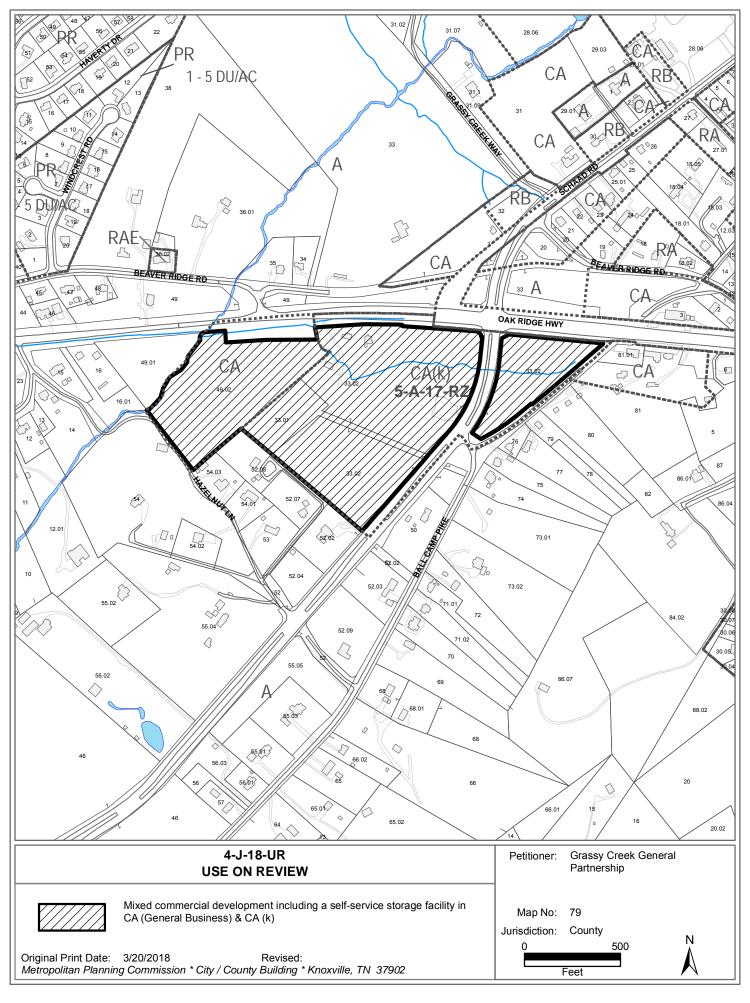

TAX ID NUMBER: 79 03301, 03302 & 04902 View map on KGIS

JURISDICTION: County Commission District 6

STREET ADDRESS: 6717 Oak Ridge Hwy

LOCATION: South side of Oak Ridge Hwy., east and west side of Schaad Rd.

► APPX. SIZE OF TRACT: 29.78 acres

SECTOR PLAN: Northwest County

GROWTH POLICY PLAN: Urban Growth Area (Outside City Limits)

ACCESSIBILITY: Access is via Oak Ridge Hwy., a major arterial street at a transition between

Sewer Source: Knoxville Utilities Board

WATERSHED: Grassy Creek

ZONING: CA (General Business) & CA (k)

► EXISTING LAND USE: Residences and vacant land

► PROPOSED USE: Mixed commercial development including a self-service storage facility

USE AND ZONING:

North: Residences and vacant land - A (Agricultural) & CA (General

Business)

South: Residences - A (Agricultural)

East: Residences and mixed businesses - A (Agricultural) & CA (General

Business)

West: Vacant land and residences - A (Agricultural)

NEIGHBORHOOD CONTEXT: The area around this intersection has remained relatively undeveloped. To

the north, along Schaad Rd. are a mix of uses, including commercial, low and medium density residential, and a public golf course. To the southwest,

#### **COMMENTS:**

The applicant has submitted a conceptual master plan for review and approval by the Planning Commission for this proposed commercial development located on the south side of Oak Ridge Hwy., and the east and west side of Schaad Rd. A use on review approval of the conceptual master plan was a condition of the rezoning approval. The development includes the proposed subdivision of the property into a maximum of 15 lots, and a new public street connection between Oak Ridge Hwy. and Schaad Rd.