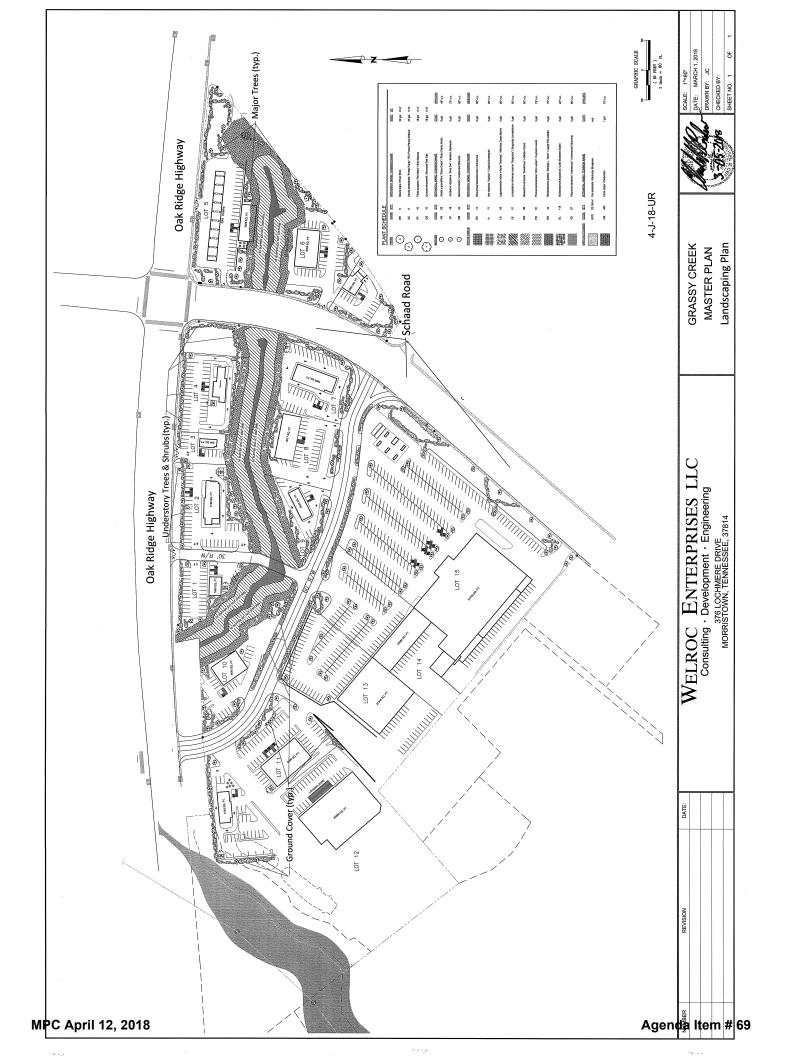

#### **COMMENTS:**

The applicant has submitted a conceptual master plan for review and approval by the Planning Commission for this proposed commercial development located on the south side of Oak Ridge Hwy., and the east and west side of Schaad Rd. A use on review approval of the conceptual master plan was a condition of the rezoning approval. The development includes the proposed subdivision of the property into a maximum of 15 lots, and a new public street connection between Oak Ridge Hwy. and Schaad Rd.

Sewer Source: Knoxville Utilities Board

WATERSHED: Grassy Creek

ZONING: CA (General Business) & CA (k)

► EXISTING LAND USE: Residences and vacant land

► PROPOSED USE: Mixed commercial development including a self-service storage facility