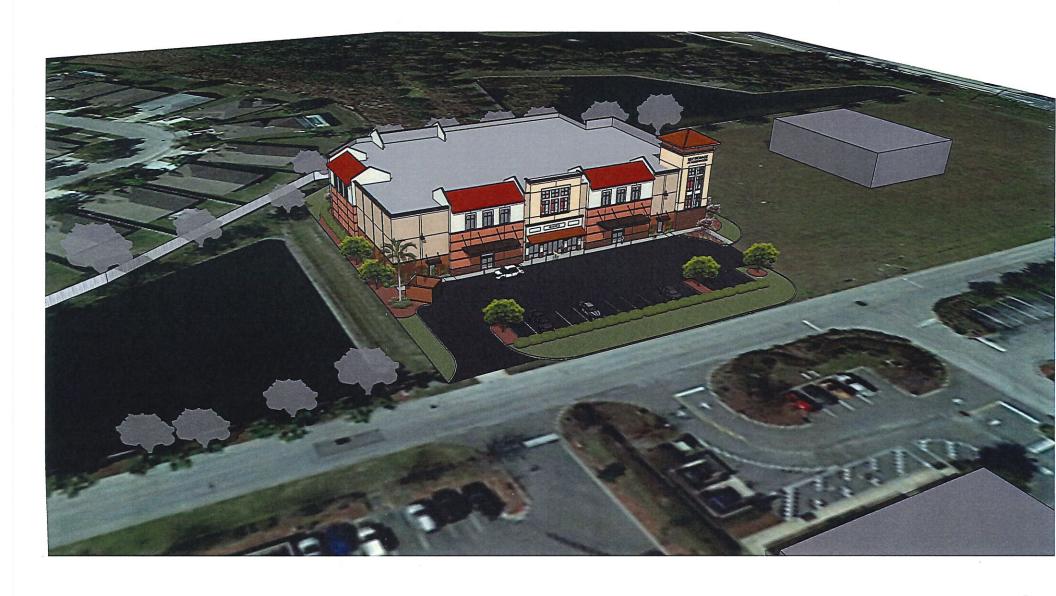

Sewer Source: Knoxville Utilities Board

WATERSHED: Grassy Creek

ZONING: CA (General Business) & CA (k)

► EXISTING LAND USE: Residences and vacant land

► PROPOSED USE: Mixed commercial development including a self-service storage facility

#### **COMMENTS:**

The applicant has submitted a conceptual master plan for review and approval by the Planning Commission for this proposed commercial development located on the south side of Oak Ridge Hwy., and the east and west side of Schaad Rd. A use on review approval of the conceptual master plan was a condition of the rezoning approval. The development includes the proposed subdivision of the property into a maximum of 15 lots, and a new public street connection between Oak Ridge Hwy. and Schaad Rd.