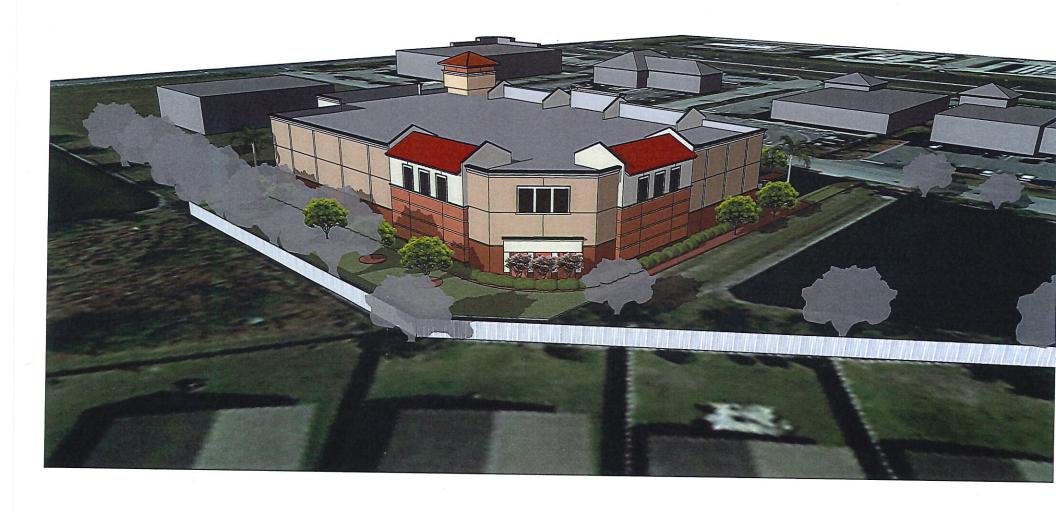

#### **COMMENTS:**

The applicant has submitted a conceptual master plan for review and approval by the Planning Commission for this proposed commercial development located on the south side of Oak Ridge Hwy., and the east and west side of Schaad Rd. A use on review approval of the conceptual master plan was a condition of the rezoning approval. The development includes the proposed subdivision of the property into a maximum of 15 lots, and a new public street connection between Oak Ridge Hwy. and Schaad Rd.