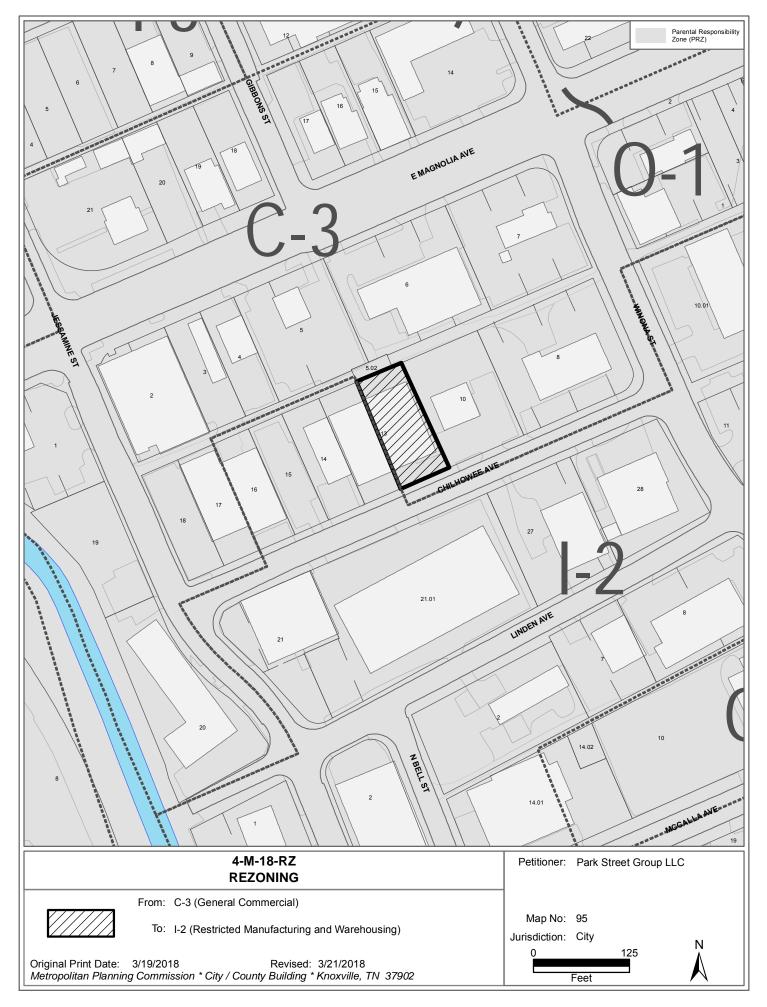

## KNOXVILLE/KNOX COUNTY METROPOLITAN PLANNING COMMISSION REZONING REPORT

| ►                             | FILE #: 4-M-18-RZ                   | AGENDA ITEM #: 50                                                                                    |  |  |
|-------------------------------|-------------------------------------|------------------------------------------------------------------------------------------------------|--|--|
|                               |                                     | AGENDA DATE: 4/12/2018                                                                               |  |  |
| ►                             | APPLICANT:                          | PARK STREET GROUP LLC                                                                                |  |  |
|                               | OWNER(S):                           | Park Street Group LLC                                                                                |  |  |
|                               | TAX ID NUMBER:                      | 95 A D PART OF 013 PORTION ZONED C-3 ONLY View map on KGIS                                           |  |  |
|                               | JURISDICTION:                       | City Council District 6                                                                              |  |  |
|                               | STREET ADDRESS:                     | 1321 Chilhowee Ave                                                                                   |  |  |
| ►                             | LOCATION:                           | North side Chilhowee Ave., east of Jessamine St.                                                     |  |  |
| ►                             | APPX. SIZE OF TRACT:                | 0.4 acres                                                                                            |  |  |
|                               | SECTOR PLAN:                        | Central City                                                                                         |  |  |
|                               | GROWTH POLICY PLAN:                 | Urban Growth Area (Inside City Limits)                                                               |  |  |
|                               | ACCESSIBILITY:                      | Access is via Chilhowee Ave., a local street with 32' of pavement width within 50' of right-of-way.  |  |  |
|                               | UTILITIES:                          | Water Source: Knoxville Utilities Board                                                              |  |  |
|                               |                                     | Sewer Source: Knoxville Utilities Board                                                              |  |  |
|                               | WATERSHED:                          | First Creek                                                                                          |  |  |
| ►                             | PRESENT ZONING:                     | C-3 (General Commercial)                                                                             |  |  |
| ►                             | ZONING REQUESTED:                   | I-2 (Restricted Manufacturing and Warehousing)                                                       |  |  |
| ►                             | EXISTING LAND USE:                  | Manufacturing                                                                                        |  |  |
| ►                             | PROPOSED USE:                       | Manufacturing                                                                                        |  |  |
|                               | EXTENSION OF ZONE:                  | Yes, extension of I-2 from the west                                                                  |  |  |
| HISTORY OF ZONING: None noted |                                     | None noted                                                                                           |  |  |
|                               | SURROUNDING LAND<br>USE AND ZONING: | North: Business / C-3 (General Commercial)                                                           |  |  |
|                               |                                     | South: Chilhowee Ave., warehouse / I-2 (Restricted Manufacturing & Warehousing)                      |  |  |
|                               |                                     | East: Business / C-3 (General Commercial)                                                            |  |  |
|                               |                                     | West: Business / I-2 (Restricted Manufacturing & Warehousing)                                        |  |  |
|                               | NEIGHBORHOOD CONTEXT:               | This area is developed with a mix of light industrial and commercial uses, under C-3 and I-2 zoning. |  |  |

## **RECOMMEND** that City Council APPROVE I-2 (Restricted Manufacturing & Warehousing) zoning.

I-2 is a logical extension of zoning from the west, is consistent with the scale and intensity of the surrounding development and zoning pattern. The request is consistent with the proposals of both the One Year Plan and sector plan. Approval of I-2 will establish consistent zoning over the entire parcel, which is now split between I-2 and C-3 zoning.