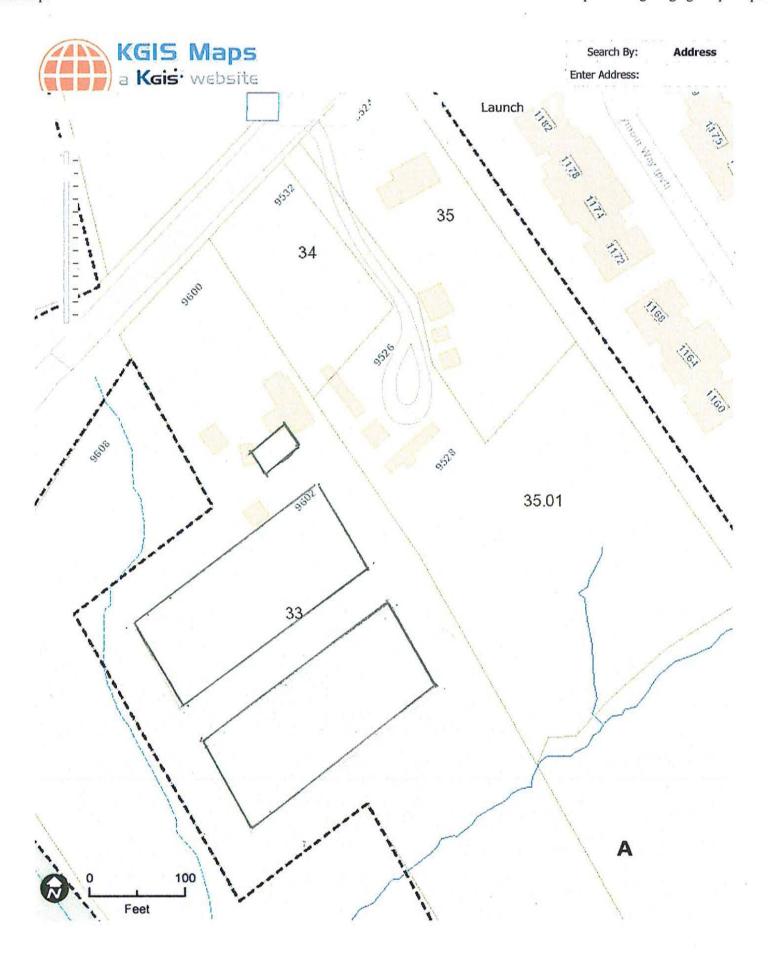

To: Mike Reynolds <mike.reynolds@knoxmpc.org>, Michael Brusseau <mike.brusseau@knoxmpc.org>

Mike and Michael, Attached is a rough layout of the self storage I have planned for 9600 Westland Drive. There will be two bilevel buildings sloped toward the south and an office and apartment in a separate building in front of the first building. The buildings will have approximately 90,000sg. ft.

I have included elevations for office/apartment and the first storage building. I have also included some photos showing the landscaping along the side of a bilevel building I have in Franklin, Tennessee. If you have any questions, let me know. My number is 865-388-0206. Thanks Craig Allen