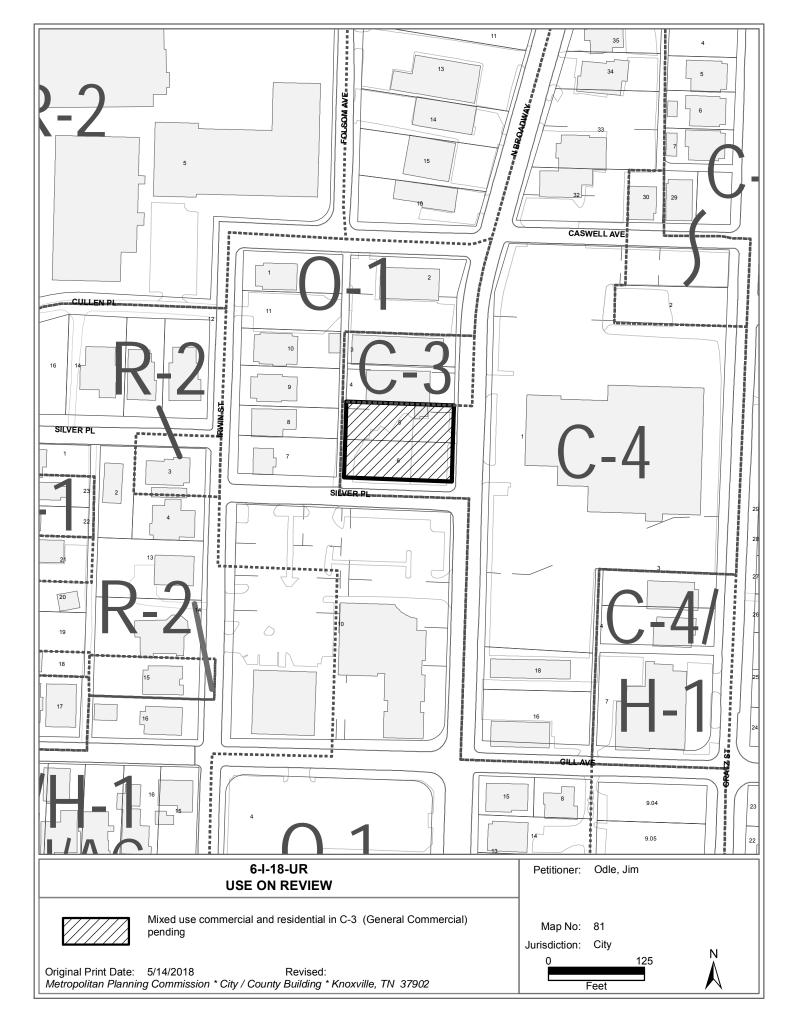

# KNOXVILLE/KNOX COUNTY METROPOLITAN PLANNING COMMISSION USE ON REVIEW REPORT

| ► FILE #: 6-I-18-UR   |                                                                                        | AGENDA ITEM #: 36          |
|-----------------------|----------------------------------------------------------------------------------------|----------------------------|
| POSTPONEMENT(S):      | 6/14/2018-7/12/2018                                                                    | AGENDA DATE: 8/9/2018      |
| APPLICANT:            | JIM ODLE                                                                               |                            |
| OWNER(S):             | Refco Supply                                                                           |                            |
| TAX ID NUMBER:        | 81 M S 006                                                                             | View map on KGIS           |
| JURISDICTION:         | City Council District 4                                                                |                            |
| STREET ADDRESS:       | 933 N Broadway                                                                         |                            |
| LOCATION:             | West side of N Broadway, north side of                                                 | Silver PI.                 |
| APPX. SIZE OF TRACT:  | 0.283 acres                                                                            |                            |
| SECTOR PLAN:          | Central City                                                                           |                            |
| GROWTH POLICY PLAN:   | Urban Growth Area (Inside City Limits)                                                 |                            |
| ACCESSIBILITY:        | Access is via N Broadway, a major arterial pavement section within a 50' right-of-way  |                            |
| UTILITIES:            | Water Source: Knoxville Utilities Board                                                |                            |
|                       | Sewer Source: Knoxville Utilities Board                                                |                            |
| WATERSHED:            | Second Creek                                                                           |                            |
| ► ZONING:             | C-3 (General Commercial)                                                               |                            |
| EXISTING LAND USE:    | Car lot                                                                                |                            |
| PROPOSED USE:         | Mixed use commercial and residential                                                   |                            |
| HISTORY OF ZONING:    | The property was rezoned from C-4 (Highv<br>3 (General Commercial) by Knoxville City ( |                            |
| SURROUNDING LAND      | North: Mixed commercial - C-3 (General                                                 | Commercial)                |
| USE AND ZONING:       | South: KCDC offices - O-1 (Office, Medic                                               | cal, and Related Services) |
|                       | East: Flooring business - C-4 (Highway                                                 | and Arterial Commercial)   |
|                       | West: Residences - O-1 (Office, Medica                                                 | I, and Related Services)   |
| NEIGHBORHOOD CONTEXT: | This site is located just north of downtown developed with office and commercial uses  |                            |

## COMMENTS:

The applicant is proposing a mixed use development on this site located at the northwest corner of the intersection of N Broadway and Silver Place. The proposed building will include a ground floor with approximately 4050 square feet of commercial space and four dwelling units on the second floor.