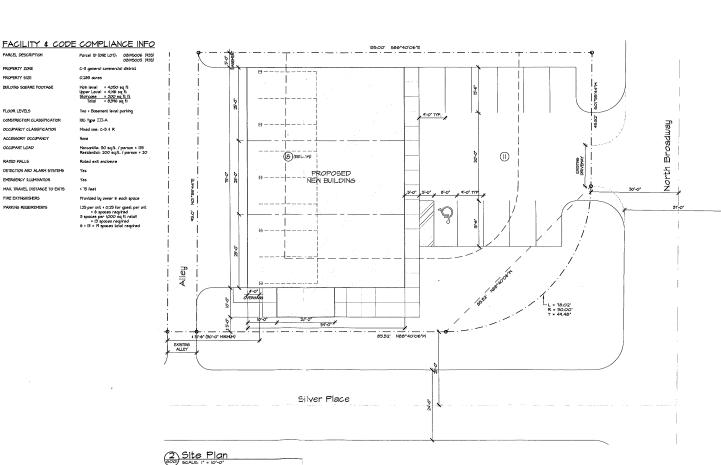

## COMMENTS:

The applicant is proposing a mixed use development on this site located at the northwest corner of the intersection of N Broadway and Silver Place. The proposed building will include a ground floor with approximately 4050 square feet of commercial space and four dwelling units on the second floor.

6-I-18-UR 4/30/18

North Broadway Knoxville, Tennessee 37917

ō PARCEL DESCRIPT ROPERTY ZON PROPERTY SIZE BUILDING SQUARE FOOT/ FOURTH & GILL . FLOOR LEVELS 577 CONSTRUCTION CLASSIFICA OCCUPANCY CLASSIFICATION 1413 111 ACCESSION OCCUPANCY ENORY PLACE OCCUPANT LOAD tin 0 RATED WALLS DETECTION AND ALARY SYSTEMS MERCENCY IL UNIVATION OLD CITY MAX, TRAVEL DISTANCE TO EXITS FIRE EXTINGUISHERS RKING REQUIREMENTS Google

C-3 gene

0.285 ocres

Moh level Joper Level

Staircase Tatal

Y....

< 15 feet

IBG Type III-A

PRELIMINARY - NOT FOR CONSTRUCTION BUILDING

DEVELOPMENT

ш

∞ŏ

NEW SIT

DRAWN:

PROJECT INFORMATION

G001

PROJECT: 18021 @ contra & 935 N BROADWAY - KNOXVILLE, TN 37917