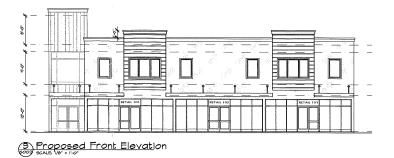

## COMMENTS:

The applicant is proposing a mixed use development on this site located at the northwest corner of the intersection of N Broadway and Silver Place. The proposed building will include a ground floor with approximately 4050 square feet of commercial space and four dwelling units on the second floor.