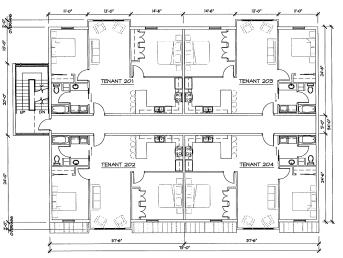

## COMMENTS:

The applicant is proposing a mixed use development on this site located at the northwest corner of the intersection of N Broadway and Silver Place. The proposed building will include a ground floor with approximately 4050 square feet of commercial space and four dwelling units on the second floor.

#### ARCHITECT

oyskä architects 1545 Mestern Avenue, Suite 100 Knoxville, Tennessee 37921 CONTACT: Jim Odle PHONE: (865) 523-8200 FAX: E-MAIL: (865) 523-8266 jimeoysk3architects.com

Site Development for 933 \$ 935 N Broadway DRAWING INDEX 6001 6002 Project Information Proposed Plans & Elevations