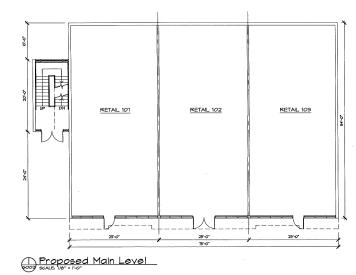

## COMMENTS:

The applicant is proposing a mixed use development on this site located at the northwest corner of the intersection of N Broadway and Silver Place. The proposed building will include a ground floor with approximately 4050 square feet of commercial space and four dwelling units on the second floor.

#### ARCHITECT

oyskä architects 1545 Mestern Avenue, Suite 100 Knoxville, Tennessee 37921 CONTACT: Jim Odle PHONE: (865) 523-8200 FAX: E-MAIL: (865) 523-8266 jimeoysk3architects.com

Site Development for 933 \$ 935 N Broadway DRAWING INDEX 6001 6002 Project Information Proposed Plans & Elevations