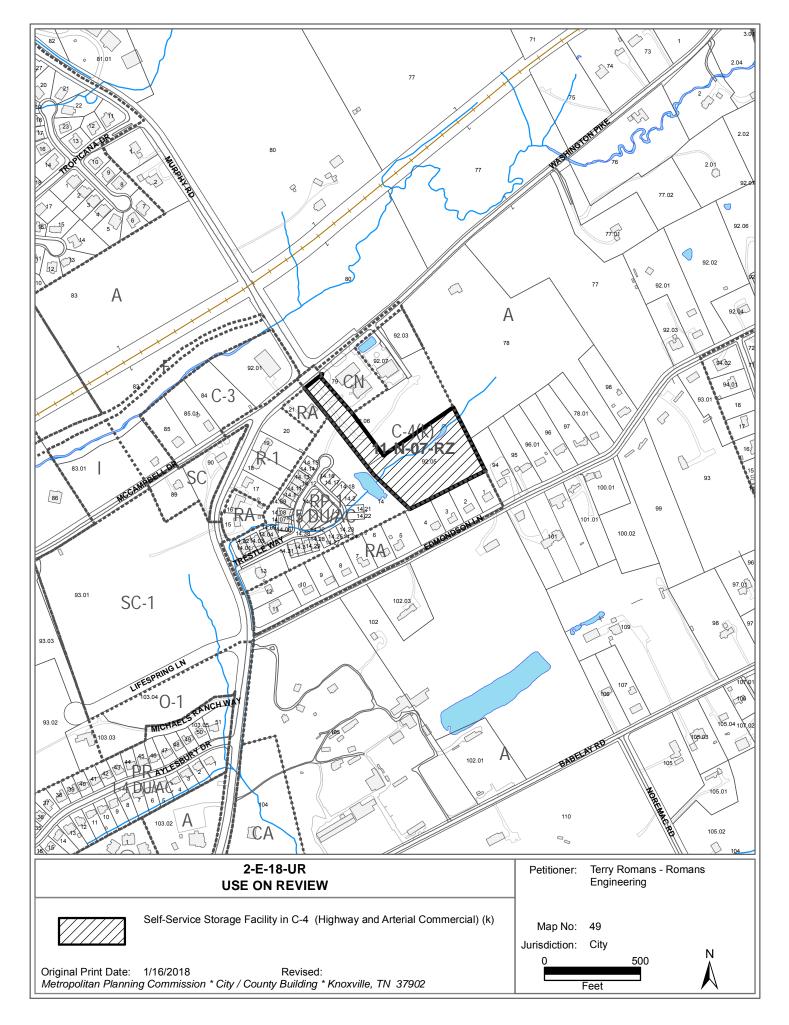

## KNOXVILLE/KNOX COUNTY METROPOLITAN PLANNING COMMISSION USE ON REVIEW REPORT

| ► | FILE #: 2-E-18-UR                   |                                                                                                                          |                                                                            | AGENDA ITEM #:      | 39          |  |
|---|-------------------------------------|--------------------------------------------------------------------------------------------------------------------------|----------------------------------------------------------------------------|---------------------|-------------|--|
|   |                                     |                                                                                                                          |                                                                            | AGENDA DATE:        | 2/8/2018    |  |
| ► | APPLICANT:                          | TERRY ROMANS                                                                                                             | ROMANS ENGINEERIN                                                          | IG                  |             |  |
|   | OWNER(S):                           | Charles Wilder                                                                                                           |                                                                            |                     |             |  |
|   | TAX ID NUMBER:                      | 49 09205 & PART                                                                                                          | OF 09206                                                                   | <u>View r</u>       | nap on KGIS |  |
|   | JURISDICTION:                       | City Council District                                                                                                    | 4                                                                          |                     |             |  |
|   | STREET ADDRESS:                     | 5910 Washington F                                                                                                        | Pike                                                                       |                     |             |  |
| Þ | LOCATION:                           | South side of Washington Pike at the intersection of Murphy Rd. and Washington Pike.                                     |                                                                            |                     |             |  |
| ► | APPX. SIZE OF TRACT:                | 3.82 acres                                                                                                               |                                                                            |                     |             |  |
|   | SECTOR PLAN:                        | Northeast County                                                                                                         |                                                                            |                     |             |  |
|   | GROWTH POLICY PLAN:                 | Urban Growth Area (Inside City Limits)                                                                                   |                                                                            |                     |             |  |
|   | ACCESSIBILITY:                      | Access is via Washington Pike, a minor arterial street with a 24' - 36' pavement width within a 70' to 88' right-of-way. |                                                                            |                     |             |  |
|   | UTILITIES:                          | Water Source:                                                                                                            | Knoxville Utilities Board                                                  |                     |             |  |
|   |                                     | Sewer Source:                                                                                                            | Knoxville Utilities Board                                                  |                     |             |  |
|   | WATERSHED:                          | Love Creek and Wh                                                                                                        | nites Creek                                                                |                     |             |  |
| ► | ZONING:                             | C-4 (Highway and Arterial Commercial) (k)                                                                                |                                                                            |                     |             |  |
| ► | EXISTING LAND USE:                  | Vacant land                                                                                                              |                                                                            |                     |             |  |
| Þ | PROPOSED USE:                       | Self-Service Storage Facility                                                                                            |                                                                            |                     |             |  |
|   | HISTORY OF ZONING:                  | Property rezoned to<br>March 9, 2010.                                                                                    | C-4 with conditions by th                                                  | e Knoxville City Co | uncil on    |  |
|   | SURROUNDING LAND<br>USE AND ZONING: |                                                                                                                          | d and mixed commercial<br>al) (k) & CN (Neighborhoo                        |                     | d Arterial  |  |
|   |                                     | South: Residence                                                                                                         | s - RA (Low Density Resi                                                   | dential)            |             |  |
|   |                                     | East: Residence                                                                                                          | and vacant land - A (Agr                                                   | icultural)          |             |  |
|   |                                     | West: Residence                                                                                                          | s - RP-1 (Planned Reside                                                   | ential)             |             |  |
|   | NEIGHBORHOOD CONTEXT:               |                                                                                                                          | south of the intersection o<br>includes a mix of resident<br>nercial uses. |                     |             |  |

## COMMENTS:

This request is for a self-service storage facility to be located just south of the Washington Pike and Murphy

| AGENDA ITEM #: 39 | FILE #: 2-E-18-UR | 1/29/2018 09:07 AM | TOM BRECHKO | PAGE #: | 39-1 |
|-------------------|-------------------|--------------------|-------------|---------|------|

Rd. intersection. When the property was rezoned C-4 (Highway and Arterial Commercial) by Knoxville City Council in 2010, it included a condition that it was limited to C-3 (General Commercial) uses, plus a self-service storage facility as a use permitted on review.