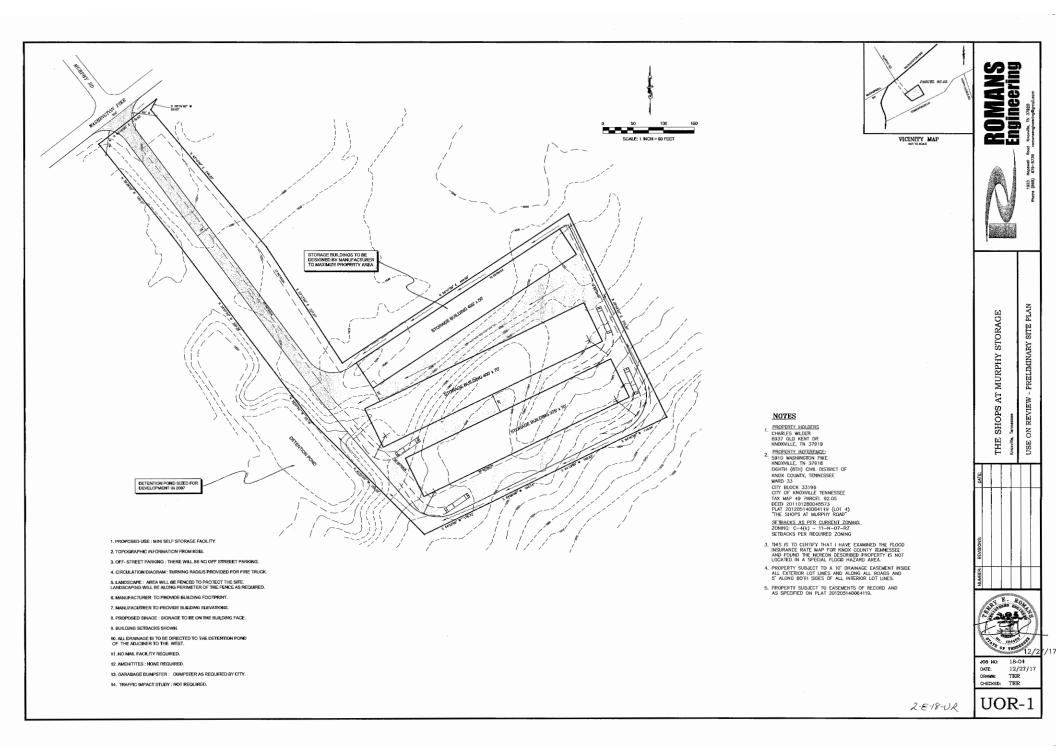

## KNOXVILLE/KNOX COUNTY METROPOLITAN PLANNING COMMISSION USE ON REVIEW REPORT

| ► | FILE #: 2-E-18-UR                   |                                                                                                                          |                                                                            | AGENDA ITEM #:      | 39          |  |
|---|-------------------------------------|--------------------------------------------------------------------------------------------------------------------------|----------------------------------------------------------------------------|---------------------|-------------|--|
|   |                                     |                                                                                                                          |                                                                            | AGENDA DATE:        | 2/8/2018    |  |
| ► | APPLICANT:                          | TERRY ROMANS                                                                                                             | ROMANS ENGINEERIN                                                          | IG                  |             |  |
|   | OWNER(S):                           | Charles Wilder                                                                                                           |                                                                            |                     |             |  |
|   | TAX ID NUMBER:                      | 49 09205 & PART                                                                                                          | OF 09206                                                                   | <u>View r</u>       | nap on KGIS |  |
|   | JURISDICTION:                       | City Council District                                                                                                    | 4                                                                          |                     |             |  |
|   | STREET ADDRESS:                     | 5910 Washington F                                                                                                        | Pike                                                                       |                     |             |  |
| Þ | LOCATION:                           | South side of Washington Pike at the intersection of Murphy Rd. and Washington Pike.                                     |                                                                            |                     |             |  |
| ► | APPX. SIZE OF TRACT:                | 3.82 acres                                                                                                               |                                                                            |                     |             |  |
|   | SECTOR PLAN:                        | Northeast County                                                                                                         |                                                                            |                     |             |  |
|   | GROWTH POLICY PLAN:                 | Urban Growth Area (Inside City Limits)                                                                                   |                                                                            |                     |             |  |
|   | ACCESSIBILITY:                      | Access is via Washington Pike, a minor arterial street with a 24' - 36' pavement width within a 70' to 88' right-of-way. |                                                                            |                     |             |  |
|   | UTILITIES:                          | Water Source:                                                                                                            | Knoxville Utilities Board                                                  |                     |             |  |
|   |                                     | Sewer Source:                                                                                                            | Knoxville Utilities Board                                                  |                     |             |  |
|   | WATERSHED:                          | Love Creek and Wh                                                                                                        | nites Creek                                                                |                     |             |  |
| ► | ZONING:                             | C-4 (Highway and Arterial Commercial) (k)                                                                                |                                                                            |                     |             |  |
| ► | EXISTING LAND USE:                  | Vacant land                                                                                                              |                                                                            |                     |             |  |
| Þ | PROPOSED USE:                       | Self-Service Storage Facility                                                                                            |                                                                            |                     |             |  |
|   | HISTORY OF ZONING:                  | Property rezoned to<br>March 9, 2010.                                                                                    | C-4 with conditions by th                                                  | e Knoxville City Co | uncil on    |  |
|   | SURROUNDING LAND<br>USE AND ZONING: |                                                                                                                          | d and mixed commercial<br>al) (k) & CN (Neighborhoo                        |                     | d Arterial  |  |
|   |                                     | South: Residence                                                                                                         | s - RA (Low Density Resi                                                   | dential)            |             |  |
|   |                                     | East: Residence                                                                                                          | and vacant land - A (Agr                                                   | icultural)          |             |  |
|   |                                     | West: Residence                                                                                                          | s - RP-1 (Planned Reside                                                   | ential)             |             |  |
|   | NEIGHBORHOOD CONTEXT:               |                                                                                                                          | south of the intersection o<br>includes a mix of resident<br>nercial uses. |                     |             |  |

## COMMENTS:

This request is for a self-service storage facility to be located just south of the Washington Pike and Murphy

| AGENDA ITEM #: 39 | FILE #: 2-E-18-UR | 1/29/2018 09:07 AM | TOM BRECHKO | PAGE #: | 39-1 |
|-------------------|-------------------|--------------------|-------------|---------|------|

Rd. intersection. When the property was rezoned C-4 (Highway and Arterial Commercial) by Knoxville City Council in 2010, it included a condition that it was limited to C-3 (General Commercial) uses, plus a self-service storage facility as a use permitted on review.