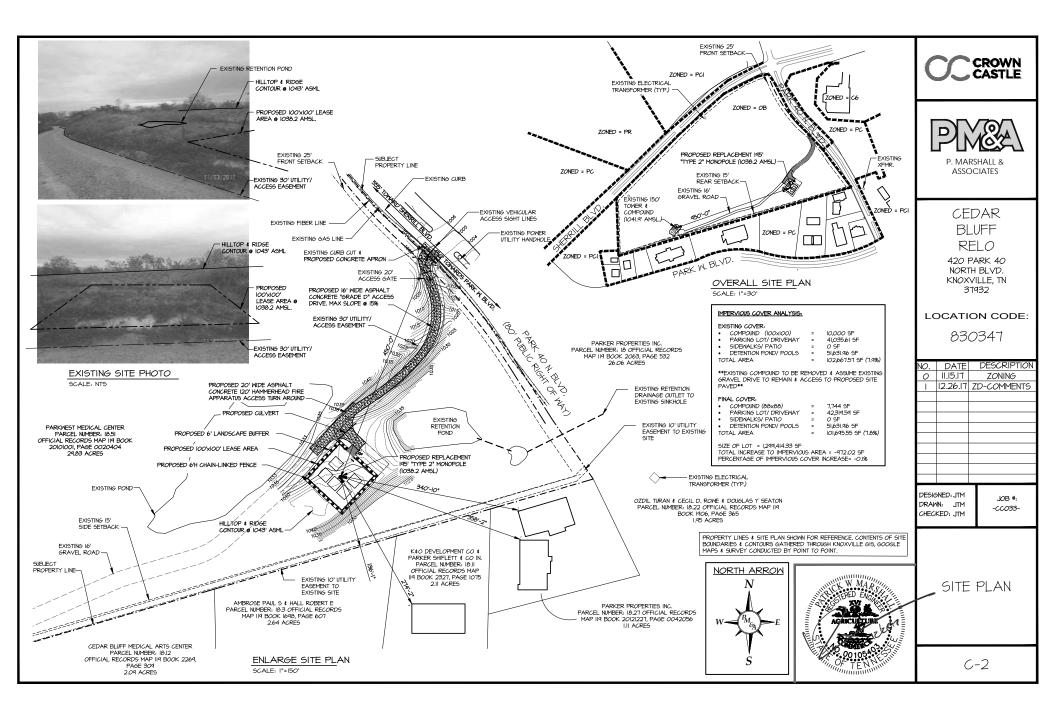

Access to the site is by an easement off of Park 40 North Blvd., a local street. The existing gravel driveway is required to meet the Utility Access Driveway standards of the Knox County Fire Prevention Bureau which requires a 16' wide paved access driveway. The proposed monopole will be located within a 10,000 square foot lease area approximately 450' west of the access driveway connection to Park 40 North Blvd.

The proposed 195' monopole will be replacing an existing 185' lattice tower that is located approximately 950' to the west. The existing tower is being removed as a result of the Park West Medical Center Expansion (10-SF-17-C/10-I-17-UR) that was approved by the Planning Commission on November 9, 2017.

The applicant is proposing up to 5 telecommunication carrier antenna arrays on this tower. Four of the existing wireless carriers will be relocating to the new tower. The applicant is proposing a 7' high security fence around the tower and equipment area. The FAA is not requiring any lighting for the proposed 195' tower. This determination has been made in consideration of the towers height and location in relation to the heliport that has been approved for the Park West Medical Center located to the west.

It is located on the same parcel of land as the existing site only moved to the east about 950 feet to allow for the medical facilities expansion of the Parkwest Hospital owner. There should be no change in the coverage of the present carriers due to the short move and improvement of aesthetics of the view. The proposed structure should not affect adjacent property as it is in an Officer/Business zoned area. There are no residential units near the site.

The proposed access road to the site is level and access will be from Park North 40 Blvd.

There is a 28 foot rise from the road to the base of the structure over about 180 feet in length.. There is no emergency medical access issue with this site.