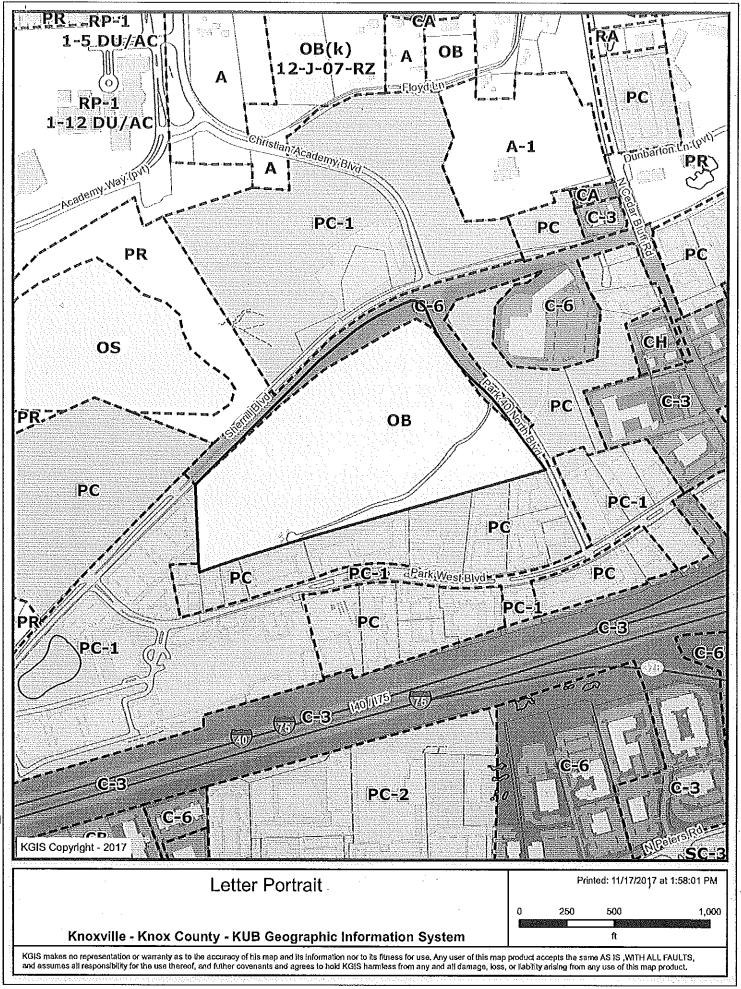

# KNOXVILLE/KNOX COUNTY METROPOLITAN PLANNING COMMISSION USE ON REVIEW REPORT

| ► | FILE #: 1-B-18-UR     | AGENDA ITEM #: 44                                                                                                                                                                                                           |
|---|-----------------------|-----------------------------------------------------------------------------------------------------------------------------------------------------------------------------------------------------------------------------|
|   |                       | AGENDA DATE: 1/11/2018                                                                                                                                                                                                      |
| ۲ | APPLICANT:            | CROWN CASTLE USA (BOONETIME BAY, LLC)                                                                                                                                                                                       |
|   | OWNER(S):             | Crown Castle USA                                                                                                                                                                                                            |
|   | TAX ID NUMBER:        | 119 01851 View map on KGIS                                                                                                                                                                                                  |
|   | JURISDICTION:         | County Commission District 3                                                                                                                                                                                                |
|   | STREET ADDRESS:       | 40 Park 40 North Blvd                                                                                                                                                                                                       |
| ► | LOCATION:             | Southwest side of Park 40 North Blvd., south of Sherrill Blvd.                                                                                                                                                              |
| ► | APPX. SIZE OF TRACT:  | 29.83 acres                                                                                                                                                                                                                 |
|   | SECTOR PLAN:          | Northwest County                                                                                                                                                                                                            |
|   | GROWTH POLICY PLAN:   | Urban Growth Area (Outside City Limits)                                                                                                                                                                                     |
|   | ACCESSIBILITY:        | Access is via Park 40 North Blvd., a local street with a four lane divided median pavement section.                                                                                                                         |
|   | UTILITIES:            | Water Source: Knoxville Utilities Board                                                                                                                                                                                     |
|   |                       | Sewer Source: Knoxville Utilities Board                                                                                                                                                                                     |
|   | WATERSHED:            | Ten Mile Creek                                                                                                                                                                                                              |
| ► | ZONING:               | OB (Office, Medical, and Related Services)                                                                                                                                                                                  |
| ► | EXISTING LAND USE:    | Vacant land                                                                                                                                                                                                                 |
| ► | PROPOSED USE:         | Commercial Telecommunications Tower                                                                                                                                                                                         |
|   | HISTORY OF ZONING:    | The site was rezoned to OB (Office, Medical, and Related Services) by Knox County Commission on June 28, 2010.                                                                                                              |
|   | SURROUNDING LAND      | North: Vacant land - PC-1 (Retail and Office Park)                                                                                                                                                                          |
|   | USE AND ZONING:       | South: Medical facilites, mixed businesses and vacant land - PC (Planned Commercial)                                                                                                                                        |
|   |                       | East: Vacant land and educational facility - PC (Planned Commercial)                                                                                                                                                        |
|   |                       | West: Vacant land - PC-1 (Retail and Office Park)                                                                                                                                                                           |
|   | NEIGHBORHOOD CONTEXT: | This site is located on a 29.83 acre tract that is located west of N. Cedar Bluff Rd. south of Sherrill Blvd., and north of I-40 / I-75 that has developed with a mix of commercial, office and medical related facilities. |

### COMMENTS:

This is a request for a new 195' monopole commercial telecommunications tower to be located on a portion of a 29.83 acre tract that is on the west side of Park 40 North Blvd. and south side of Sherrill Blvd. While Knox County has recently adopted a new Wireless Communication Facilities Ordinance, this application was submitted prior to the adoption of the new Ordinance as is being reviewed under the previous regulations and the Wireless Communication Facilities Plan. The subject property is zoned OB (Office, Medical, and Related Services) and under the previous regulations, a telecommunication tower is considered as a use on review in this district.

Access to the site is by an easement off of Park 40 North Blvd., a local street. The existing gravel driveway is required to meet the Utility Access Driveway standards of the Knox County Fire Prevention Bureau which requires a 16' wide paved access driveway. The proposed monopole will be located within a 10,000 square foot lease area approximately 450' west of the access driveway connection to Park 40 North Blvd.

The proposed 195' monopole will be replacing an existing 185' lattice tower that is located approximately 950' to the west. The existing tower is being removed as a result of the Park West Medical Center Expansion (10-SF-17-C/10-I-17-UR) that was approved by the Planning Commission on November 9, 2017.