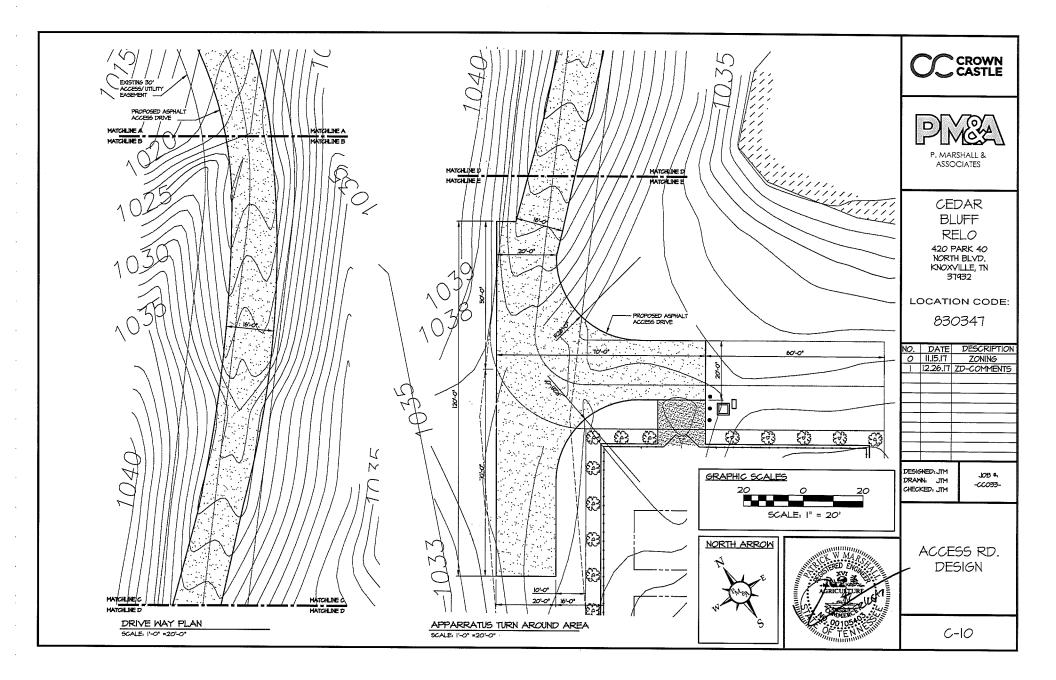

Access to the site is by an easement off of Park 40 North Blvd., a local street. The existing gravel driveway is required to meet the Utility Access Driveway standards of the Knox County Fire Prevention Bureau which requires a 16' wide paved access driveway. The proposed monopole will be located within a 10,000 square foot lease area approximately 450' west of the access driveway connection to Park 40 North Blvd.

The proposed access road to the site is level and access will be from Park North 40 Blvd.

There is a 28 foot rise from the road to the base of the structure over about 180 feet in length.. There is no emergency medical access issue with this site.