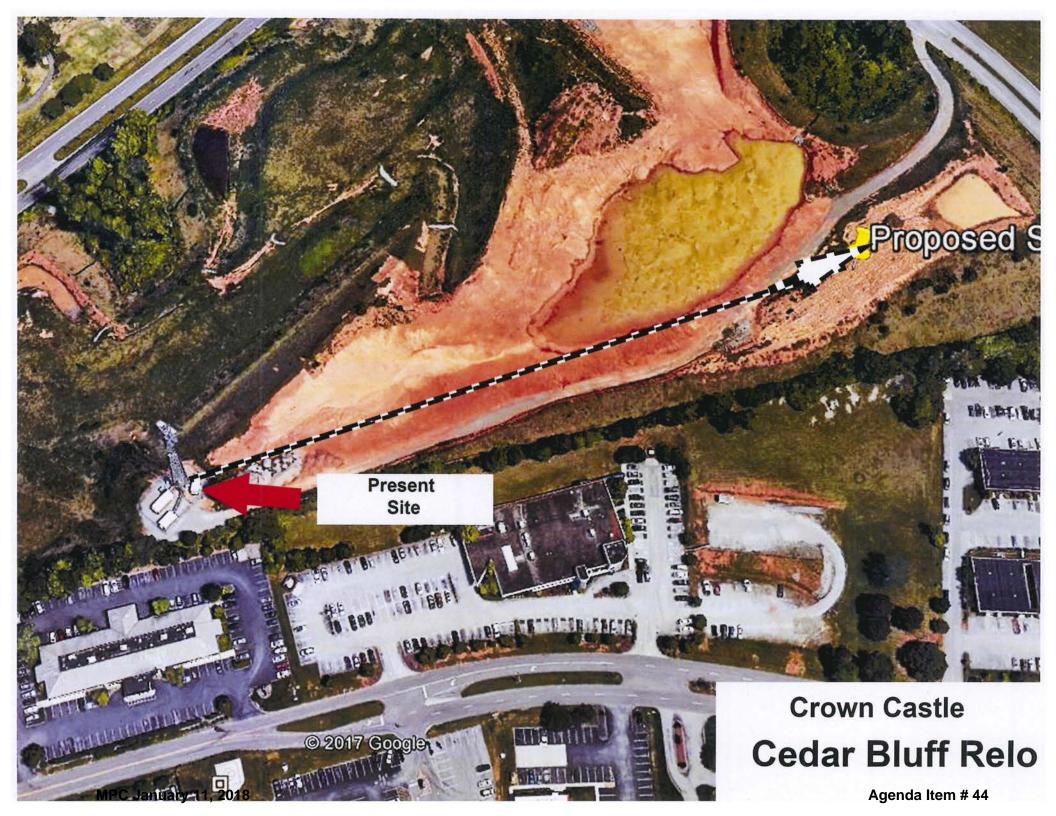

The proposed 195' monopole will be replacing an existing 185' lattice tower that is located approximately 950' to the west. The existing tower is being removed as a result of the Park West Medical Center Expansion (10-SF-17-C/10-I-17-UR) that was approved by the Planning Commission on November 9, 2017.

**Instant Proposal:** This simply a request to remove the present 185 ft lattice tower and change to a monopole type structure of 195 feet about 950 feet east on the same parcel of land. The owner Parkwest Hospital needs the current site for expansion of medical facilities. The 10 foot increase in height is necessary offset a slight loss of grade and to add addition capacity for new wireless carrier. There is no change in the coverage of the present 5 carriers.

## 1/1/2018

The proposed site for the applicant is a 195 foot (overall height) Monopole antenna support structure to move and replace the pre-existing 185 ft lattice tower about 950 feet east on the same parcel of land and change to a monopole type structure. The owner Parkwest Hospital needs the current site for expansion of medical facilities. The 10 foot increase in height is necessary offset a slight loss of grade and to add addition capacity for new wireless carrier. There is no change in the coverage of the present 5 carriers. The relocation is on the same parcel of property as the existing facility. The supporting material from applicant has been reviewed for technical and Federal/State legal compliance as well as with the Knoxville City Wireless Communication Facilities Plan from 2002.

It is located on the same parcel of land as the existing site only moved to the east about 950 feet to allow for the medical facilities expansion of the Parkwest Hospital owner. There should be no change in the coverage of the present carriers due to the short move and improvement of aesthetics of the view. The proposed structure should not affect adjacent property as it is in an Officer/Business zoned area. There are no residential units near the site.