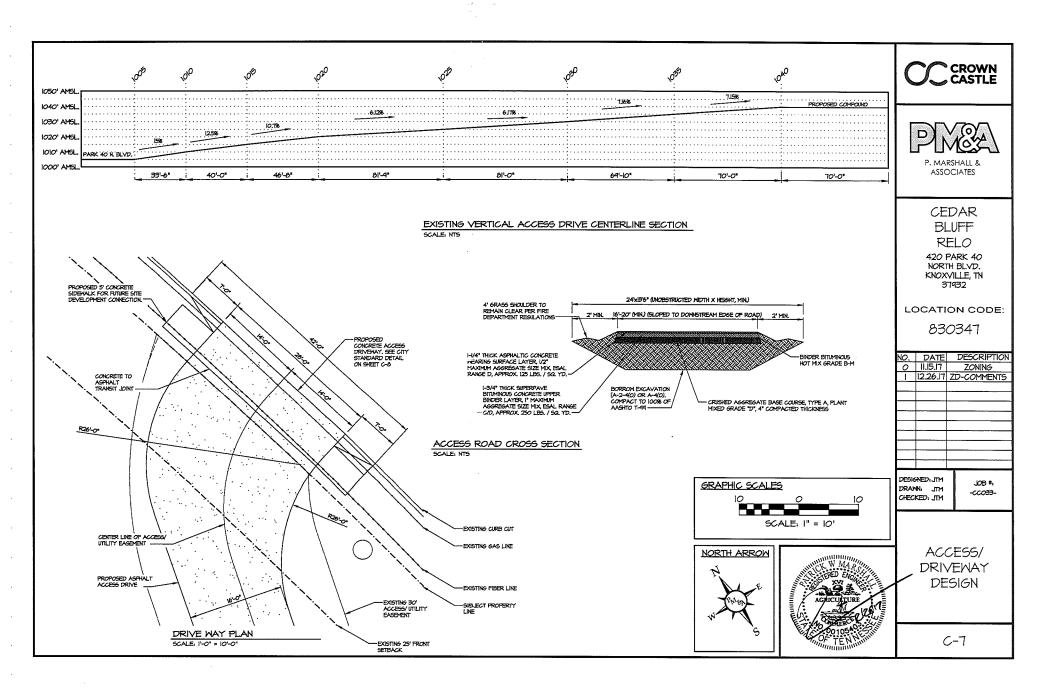

Access to the site is by an easement off of Park 40 North Blvd., a local street. The existing gravel driveway is required to meet the Utility Access Driveway standards of the Knox County Fire Prevention Bureau which requires a 16' wide paved access driveway. The proposed monopole will be located within a 10,000 square foot lease area approximately 450' west of the access driveway connection to Park 40 North Blvd.

The proposed access road to the site is level and access will be from Park North 40 Blvd.

There is a 28 foot rise from the road to the base of the structure over about 180 feet in length.. There is no emergency medical access issue with this site.