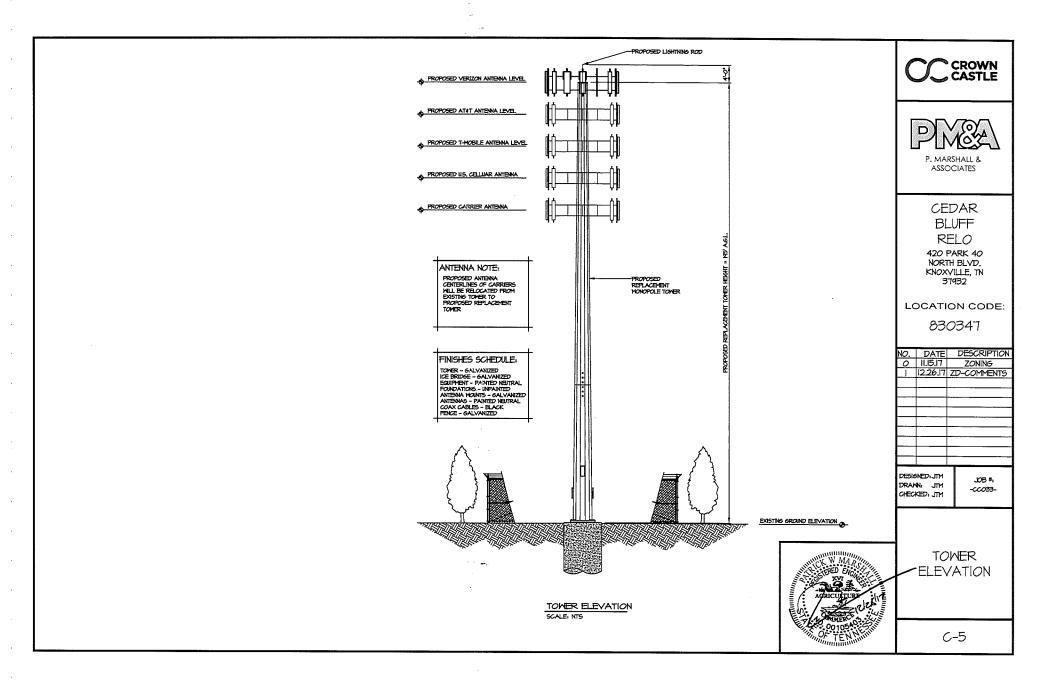

The applicant is proposing up to 5 telecommunication carrier antenna arrays on this tower. Four of the existing wireless carriers will be relocating to the new tower. The applicant is proposing a 7' high security fence around the tower and equipment area. The FAA is not requiring any lighting for the proposed 195' tower. This determination has been made in consideration of the towers height and location in relation to the heliport that has been approved for the Park West Medical Center located to the west.

#### **Knox County**

Location: 420 Park 40 North Blvd

Proposed Tower Height: 195 foot Monopole Support Structure (Replacement)

Address: 429 Park 40 North Blvd

Knoxville, Tennessee, 37923

**District:** # 3 County **Parcel** ID# 119 018.51

**Instant Proposal:** This simply a request to remove the present 185 ft lattice tower and change to a monopole type structure of 195 feet about 950 feet east on the same parcel of land. The owner Parkwest Hospital needs the current site for expansion of medical facilities. The 10 foot increase in height is necessary offset a slight loss of grade and to add addition capacity for new wireless carrier. There is no change in the coverage of the present 5 carriers.

## 1/1/2018

The proposed site for the applicant is a 195 foot (overall height) Monopole antenna support structure to move and replace the pre-existing 185 ft lattice tower about 950 feet east on the same parcel of land and change to a monopole type structure. The owner Parkwest Hospital needs the current site for expansion of medical facilities. The 10 foot increase in height is necessary offset a slight loss of grade and to add addition capacity for new wireless carrier. There is no change in the coverage of the present 5 carriers. The relocation is on the same parcel of property as the existing facility. The supporting material from applicant has been reviewed for technical and Federal/State legal compliance as well as with the Knoxville City Wireless Communication Facilities Plan from 2002.

#### REQUESTED

- Location. The location is within the County of Knox in District
  and is located on Parcel ID #: 119 018.51
- **2. Zoning.** O-B (Office/Business)
- 3. Land Planning Area: Urban Growth
- 4. Proposed Tower Height: 195 foot Monopole tower
- **5. Address:** 420 Park 40 North Blvd Knoxville, Tennessee
- 6. Tower height. The requested height is 195 feet above ground level and will support up to 2 additional telecommunications carrier antennas for a total of 6 users. Lighting will not be required on this structure.

(1) The proposed antenna support structure is a 195 foot Monopole structure including antennas to replace a pre-existing 185 foot lattice type structure and moved 950 feet to the east of the existing location Lighting WILL NOT be required for this structure by the FAA due to its proposed height.

(2) A review of the structure stress analysis on the proposed structure and specifications support the use of the Monopole structure by five current and possibly two other carriers near the upper level of the structure. It should be noted that the new 5G smart communications system are schedule for use beginning in 2020. This new system will require very small antennas within 35-75 feet of the ground when introduced. It is my recommendation that the monopole structure be designed to accommodate these additional 5 G antennae in the near future.