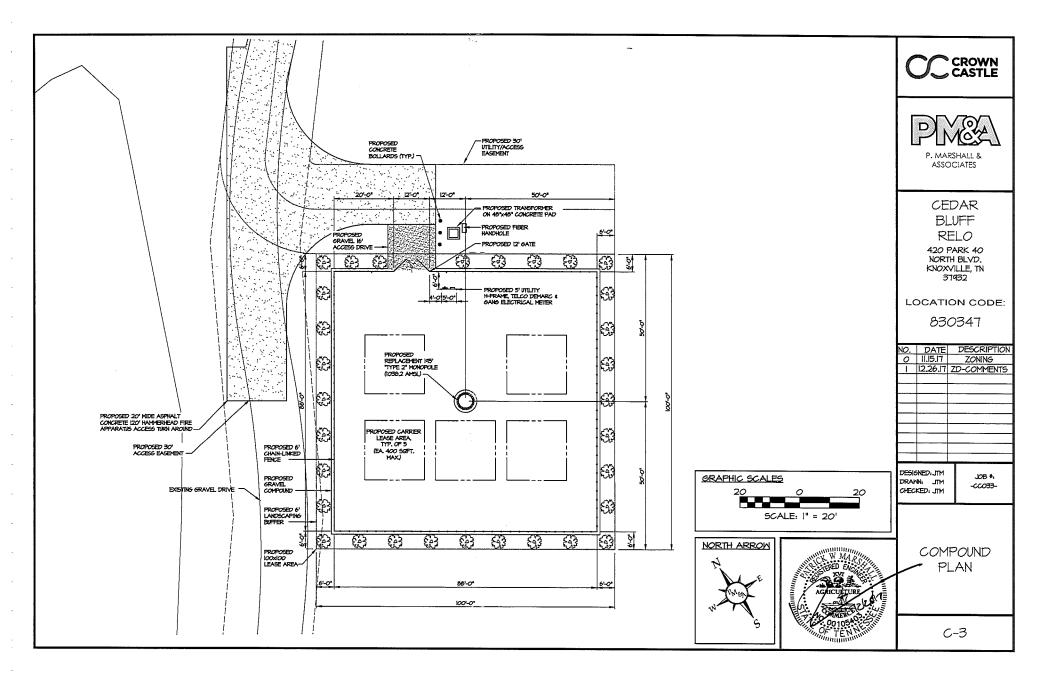

Access to the site is by an easement off of Park 40 North Blvd., a local street. The existing gravel driveway is required to meet the Utility Access Driveway standards of the Knox County Fire Prevention Bureau which requires a 16' wide paved access driveway. The proposed monopole will be located within a 10,000 square foot lease area approximately 450' west of the access driveway connection to Park 40 North Blvd.

The applicant is proposing up to 5 telecommunication carrier antenna arrays on this tower. Four of the existing wireless carriers will be relocating to the new tower. The applicant is proposing a 7' high security fence around the tower and equipment area. The FAA is not requiring any lighting for the proposed 195' tower. This determination has been made in consideration of the towers height and location in relation to the heliport that has been approved for the Park West Medical Center located to the west.

- (3) The structure design meets or exceeds FCC and EIA requirements.
- (4) The area surrounding the site is commercial/offices/ businesses surrounding the Parkwest Hospital and medical facilities. There are no residences in the area.
- (5) There is no general use technology (such as satellite communications) that is available at the present time nor in the immediate future that would negate the need for the structure. However, should such a technology become available and the structure of no further use, the Ordinance at Article 5 Section 20 (C) requires it to be removed.
- (6) The proposed equipment housing facility consists of four equipment buildings that are currently being used by the carriers at the present location and will be moved to the new location or replaced by smaller units. The site plan indicates that the fenced area will be surrounded by a 7 foot chain link barbed wire top fence surrounded by landscaping.
- (7) This is a O-B (Office Business) zoned site. There are no residences in the area and it is surrounded by commercial, offices and business districts along the Cedar Bluff corridor.
- (8) The applicant tenants have received authorizations from the various governmental agencies, including the Federal Communications Commission, to provide communication service to the citizens of Knoxville, Tennessee.
- (9) The requested site will have minimal impact on the community involved by its very location and the change from a lattice structure to a monopole type structure.