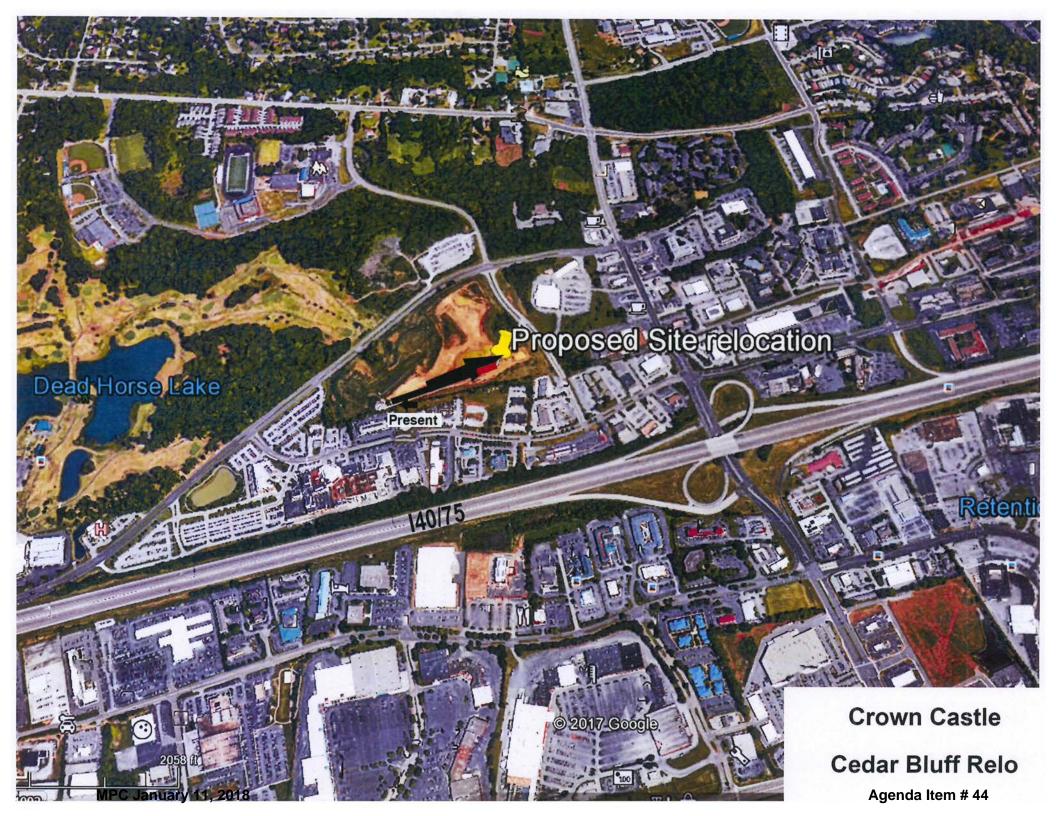

The proposed 195' monopole will be replacing an existing 185' lattice tower that is located approximately 950' to the west. The existing tower is being removed as a result of the Park West Medical Center Expansion (10-SF-17-C/10-I-17-UR) that was approved by the Planning Commission on November 9, 2017.

**Instant Proposal:** This simply a request to remove the present 185 ft lattice tower and change to a monopole type structure of 195 feet about 950 feet east on the same parcel of land. The owner Parkwest Hospital needs the current site for expansion of medical facilities. The 10 foot increase in height is necessary offset a slight loss of grade and to add addition capacity for new wireless carrier. There is no change in the coverage of the present 5 carriers.

## 1/1/2018

The proposed site for the applicant is a 195 foot (overall height) Monopole antenna support structure to move and replace the pre-existing 185 ft lattice tower about 950 feet east on the same parcel of land and change to a monopole type structure. The owner Parkwest Hospital needs the current site for expansion of medical facilities. The 10 foot increase in height is necessary offset a slight loss of grade and to add addition capacity for new wireless carrier. There is no change in the coverage of the present 5 carriers. The relocation is on the same parcel of property as the existing facility. The supporting material from applicant has been reviewed for technical and Federal/State legal compliance as well as with the Knoxville City Wireless Communication Facilities Plan from 2002.

It is located on the same parcel of land as the existing site only moved to the east about 950 feet to allow for the medical facilities expansion of the Parkwest Hospital owner. There should be no change in the coverage of the present carriers due to the short move and improvement of aesthetics of the view. The proposed structure should not affect adjacent property as it is in an Officer/Business zoned area. There are no residential units near the site.