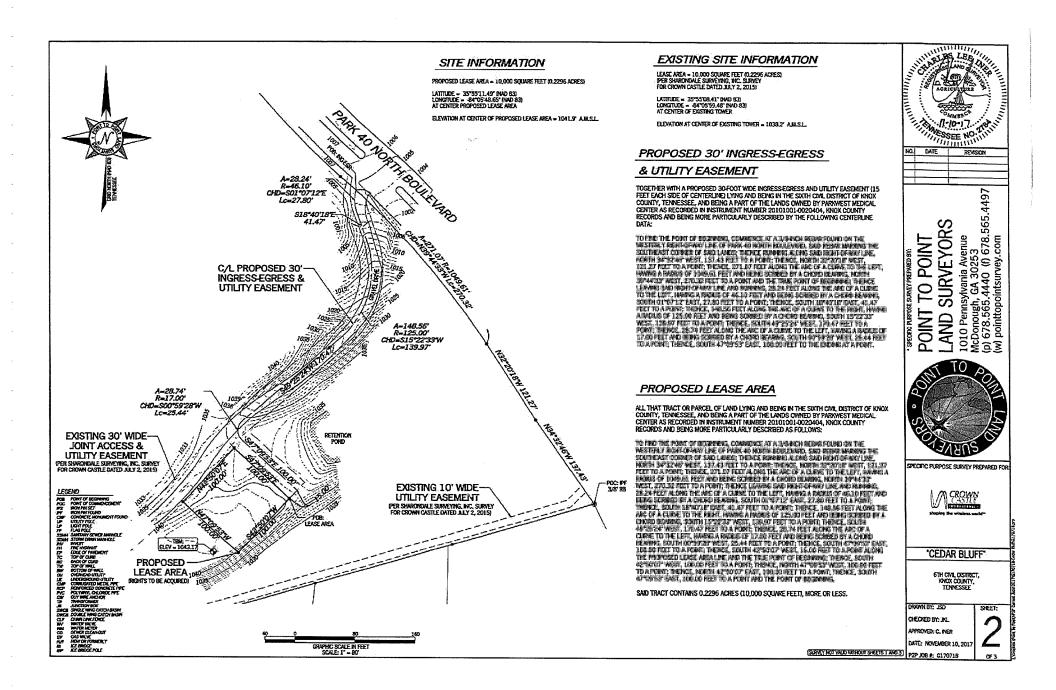

#### **Knox County**

Location: 420 Park 40 North Blvd

Proposed Tower Height: 195 foot Monopole Support Structure (Replacement)

Address: 429 Park 40 North Blvd

Knoxville, Tennessee, 37923

**District:** # 3 County **Parcel** ID# 119 018.51

**Use:** Telecommunications antenna support structure

**Zoning:** O-B (Office/Business)

Land Planning Area: Urban Growth

Variances and waivers:. None required or requested.

**Need:** This is a relocation site and the need for the service previously determined.

#### REQUESTED

- Location. The location is within the County of Knox in District
  and is located on Parcel ID #: 119 018.51
- **2. Zoning.** O-B (Office/Business)
- 3. Land Planning Area: Urban Growth
- 4. Proposed Tower Height: 195 foot Monopole tower
- **5. Address:** 420 Park 40 North Blvd Knoxville, Tennessee
- 6. Tower height. The requested height is 195 feet above ground level and will support up to 2 additional telecommunications carrier antennas for a total of 6 users. Lighting will not be required on this structure.