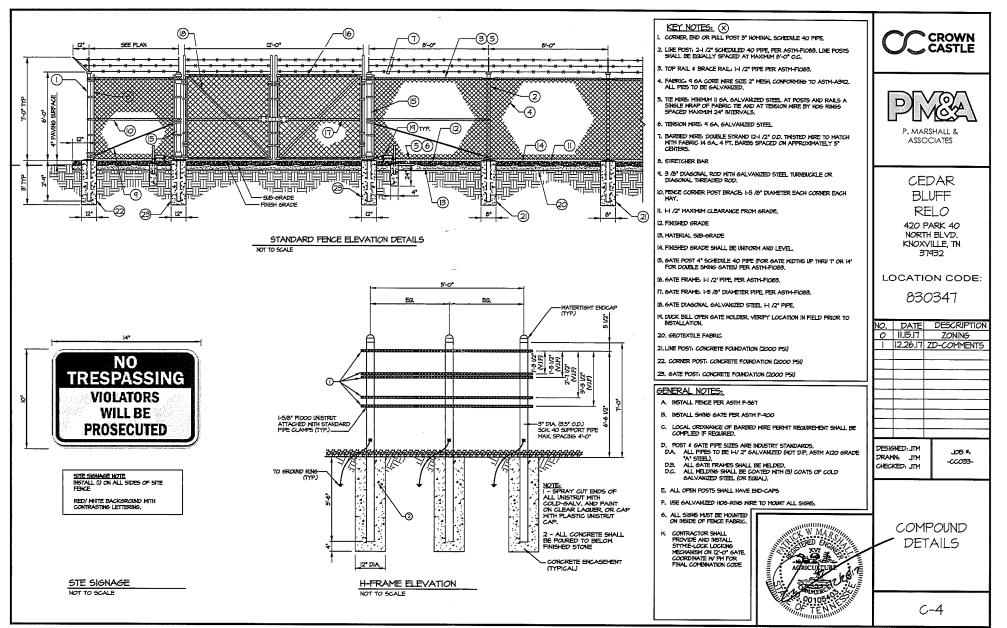

The applicant is proposing up to 5 telecommunication carrier antenna arrays on this tower. Four of the existing wireless carriers will be relocating to the new tower. The applicant is proposing a 7' high security fence around the tower and equipment area. The FAA is not requiring any lighting for the proposed 195' tower. This determination has been made in consideration of the towers height and location in relation to the heliport that has been approved for the Park West Medical Center located to the west.

(1) **View Protection**--The structure (195 feet) coupled with no lighting requirements and should have little or slight improvement impact on the view aesthetics of the area. There is presently a 185 foot lattice tower on the same parcel of property that will removed upon completion of the relocated site.

- (3) The structure design meets or exceeds FCC and EIA requirements.
- (4) The area surrounding the site is commercial/offices/ businesses surrounding the Parkwest Hospital and medical facilities. There are no residences in the area.
- (5) There is no general use technology (such as satellite communications) that is available at the present time nor in the immediate future that would negate the need for the structure. However, should such a technology become available and the structure of no further use, the Ordinance at Article 5 Section 20 (C) requires it to be removed.
- (6) The proposed equipment housing facility consists of four equipment buildings that are currently being used by the carriers at the present location and will be moved to the new location or replaced by smaller units. The site plan indicates that the fenced area will be surrounded by a 7 foot chain link barbed wire top fence surrounded by landscaping.
- (7) This is a O-B (Office Business) zoned site. There are no residences in the area and it is surrounded by commercial, offices and business districts along the Cedar Bluff corridor.
- (8) The applicant tenants have received authorizations from the various governmental agencies, including the Federal Communications Commission, to provide communication service to the citizens of Knoxville, Tennessee.
- (9) The requested site will have minimal impact on the community involved by its very location and the change from a lattice structure to a monopole type structure.