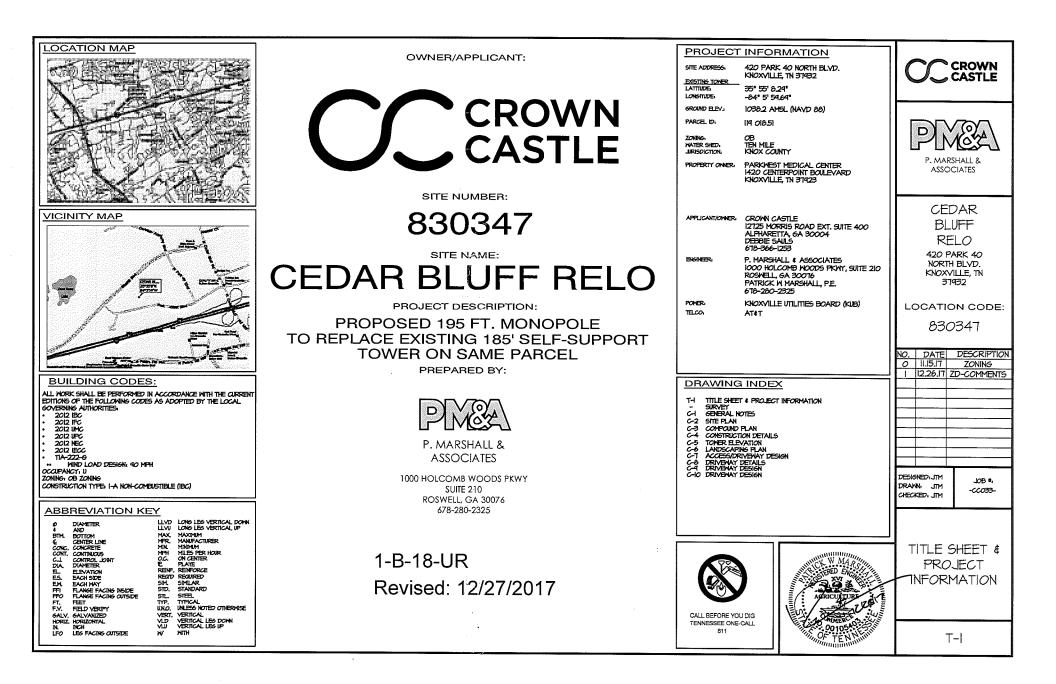

#### **Knox County**

Location: 420 Park 40 North Blvd

Proposed Tower Height: 195 foot Monopole Support Structure (Replacement)

Address: 429 Park 40 North Blvd

Knoxville, Tennessee, 37923

**District:** # 3 County **Parcel** ID# 119 018.51

**Use:** Telecommunications antenna support structure

**Zoning:** O-B (Office/Business)

Land Planning Area: Urban Growth

Variances and waivers:. None required or requested.

**Need:** This is a relocation site and the need for the service previously determined.

**Instant Proposal:** This simply a request to remove the present 185 ft lattice tower and change to a monopole type structure of 195 feet about 950 feet east on the same parcel of land. The owner Parkwest Hospital needs the current site for expansion of medical facilities. The 10 foot increase in height is necessary offset a slight loss of grade and to add addition capacity for new wireless carrier. There is no change in the coverage of the present 5 carriers.

## 1/1/2018

The proposed site for the applicant is a 195 foot (overall height) Monopole antenna support structure to move and replace the pre-existing 185 ft lattice tower about 950 feet east on the same parcel of land and change to a monopole type structure. The owner Parkwest Hospital needs the current site for expansion of medical facilities. The 10 foot increase in height is necessary offset a slight loss of grade and to add addition capacity for new wireless carrier. There is no change in the coverage of the present 5 carriers. The relocation is on the same parcel of property as the existing facility. The supporting material from applicant has been reviewed for technical and Federal/State legal compliance as well as with the Knoxville City Wireless Communication Facilities Plan from 2002.

#### REQUESTED

- Location. The location is within the County of Knox in District
  and is located on Parcel ID #: 119 018.51
- **2. Zoning.** O-B (Office/Business)
- 3. Land Planning Area: Urban Growth
- 4. Proposed Tower Height: 195 foot Monopole tower
- **5. Address:** 420 Park 40 North Blvd Knoxville, Tennessee
- 6. Tower height. The requested height is 195 feet above ground level and will support up to 2 additional telecommunications carrier antennas for a total of 6 users. Lighting will not be required on this structure.