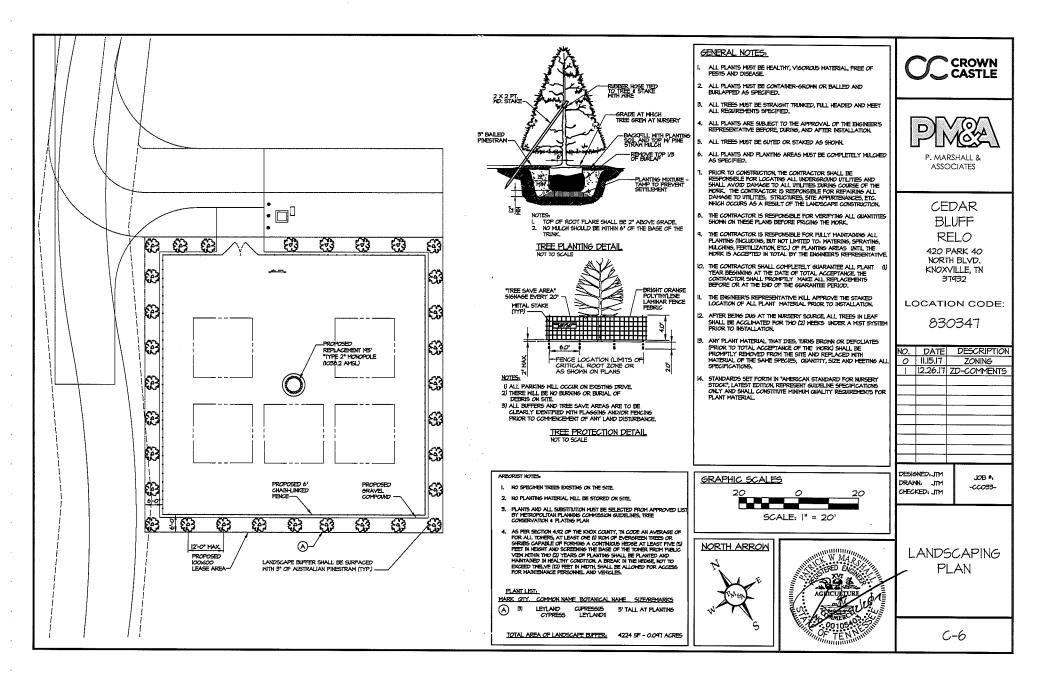

and 70' for the new 5G network.

5. Installing the evergreen landscaping screen along the fenced enclosure within six months of the tower becoming operational. The applicant shall be responsible for maintaining all landscaping.

Access to the site is by an easement off of Park 40 North Blvd., a local street. The existing gravel driveway is required to meet the Utility Access Driveway standards of the Knox County Fire Prevention Bureau which requires a 16' wide paved access driveway. The proposed monopole will be located within a 10,000 square foot lease area approximately 450' west of the access driveway connection to Park 40 North Blvd.

- (3) The structure design meets or exceeds FCC and EIA requirements.
- (4) The area surrounding the site is commercial/offices/ businesses surrounding the Parkwest Hospital and medical facilities. There are no residences in the area.
- (5) There is no general use technology (such as satellite communications) that is available at the present time nor in the immediate future that would negate the need for the structure. However, should such a technology become available and the structure of no further use, the Ordinance at Article 5 Section 20 (C) requires it to be removed.
- (6) The proposed equipment housing facility consists of four equipment buildings that are currently being used by the carriers at the present location and will be moved to the new location or replaced by smaller units. The site plan indicates that the fenced area will be surrounded by a 7 foot chain link barbed wire top fence surrounded by landscaping.
- (7) This is a O-B (Office Business) zoned site. There are no residences in the area and it is surrounded by commercial, offices and business districts along the Cedar Bluff corridor.
- (8) The applicant tenants have received authorizations from the various governmental agencies, including the Federal Communications Commission, to provide communication service to the citizens of Knoxville, Tennessee.
- (9) The requested site will have minimal impact on the community involved by its very location and the change from a lattice structure to a monopole type structure.