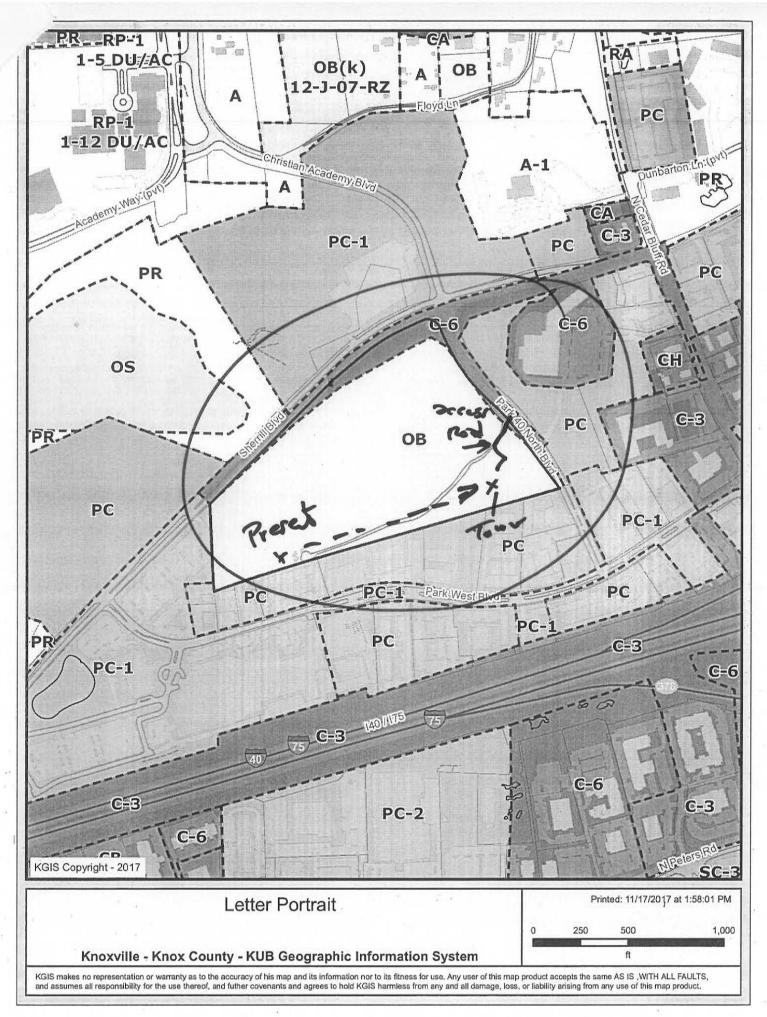

# KNOXVILLE/KNOX COUNTY METROPOLITAN PLANNING COMMISSION USE ON REVIEW REPORT

| ► | FILE #: 1-B-18-UR     | AGENDA ITEM #: 44                                                                                                                                                                                                           |
|---|-----------------------|-----------------------------------------------------------------------------------------------------------------------------------------------------------------------------------------------------------------------------|
|   |                       | AGENDA DATE: 1/11/2018                                                                                                                                                                                                      |
| ۲ | APPLICANT:            | CROWN CASTLE USA (BOONETIME BAY, LLC)                                                                                                                                                                                       |
|   | OWNER(S):             | Crown Castle USA                                                                                                                                                                                                            |
|   | TAX ID NUMBER:        | 119 01851 View map on KGIS                                                                                                                                                                                                  |
|   | JURISDICTION:         | County Commission District 3                                                                                                                                                                                                |
|   | STREET ADDRESS:       | 40 Park 40 North Blvd                                                                                                                                                                                                       |
| ► | LOCATION:             | Southwest side of Park 40 North Blvd., south of Sherrill Blvd.                                                                                                                                                              |
| ► | APPX. SIZE OF TRACT:  | 29.83 acres                                                                                                                                                                                                                 |
|   | SECTOR PLAN:          | Northwest County                                                                                                                                                                                                            |
|   | GROWTH POLICY PLAN:   | Urban Growth Area (Outside City Limits)                                                                                                                                                                                     |
|   | ACCESSIBILITY:        | Access is via Park 40 North Blvd., a local street with a four lane divided median pavement section.                                                                                                                         |
|   | UTILITIES:            | Water Source: Knoxville Utilities Board                                                                                                                                                                                     |
|   |                       | Sewer Source: Knoxville Utilities Board                                                                                                                                                                                     |
|   | WATERSHED:            | Ten Mile Creek                                                                                                                                                                                                              |
| ► | ZONING:               | OB (Office, Medical, and Related Services)                                                                                                                                                                                  |
| ► | EXISTING LAND USE:    | Vacant land                                                                                                                                                                                                                 |
| ► | PROPOSED USE:         | Commercial Telecommunications Tower                                                                                                                                                                                         |
|   | HISTORY OF ZONING:    | The site was rezoned to OB (Office, Medical, and Related Services) by Knox County Commission on June 28, 2010.                                                                                                              |
|   | SURROUNDING LAND      | North: Vacant land - PC-1 (Retail and Office Park)                                                                                                                                                                          |
|   | USE AND ZONING:       | South: Medical facilites, mixed businesses and vacant land - PC (Planned Commercial)                                                                                                                                        |
|   |                       | East: Vacant land and educational facility - PC (Planned Commercial)                                                                                                                                                        |
|   |                       | West: Vacant land - PC-1 (Retail and Office Park)                                                                                                                                                                           |
|   | NEIGHBORHOOD CONTEXT: | This site is located on a 29.83 acre tract that is located west of N. Cedar Bluff Rd. south of Sherrill Blvd., and north of I-40 / I-75 that has developed with a mix of commercial, office and medical related facilities. |

### COMMENTS:

This is a request for a new 195' monopole commercial telecommunications tower to be located on a portion of a 29.83 acre tract that is on the west side of Park 40 North Blvd. and south side of Sherrill Blvd. While Knox County has recently adopted a new Wireless Communication Facilities Ordinance, this application was submitted prior to the adoption of the new Ordinance as is being reviewed under the previous regulations and the Wireless Communication Facilities Plan. The subject property is zoned OB (Office, Medical, and Related Services) and under the previous regulations, a telecommunication tower is considered as a use on review in this district.

Access to the site is by an easement off of Park 40 North Blvd., a local street. The existing gravel driveway is required to meet the Utility Access Driveway standards of the Knox County Fire Prevention Bureau which requires a 16' wide paved access driveway. The proposed monopole will be located within a 10,000 square foot lease area approximately 450' west of the access driveway connection to Park 40 North Blvd.

The proposed 195' monopole will be replacing an existing 185' lattice tower that is located approximately 950' to the west. The existing tower is being removed as a result of the Park West Medical Center Expansion (10-SF-17-C/10-I-17-UR) that was approved by the Planning Commission on November 9, 2017.