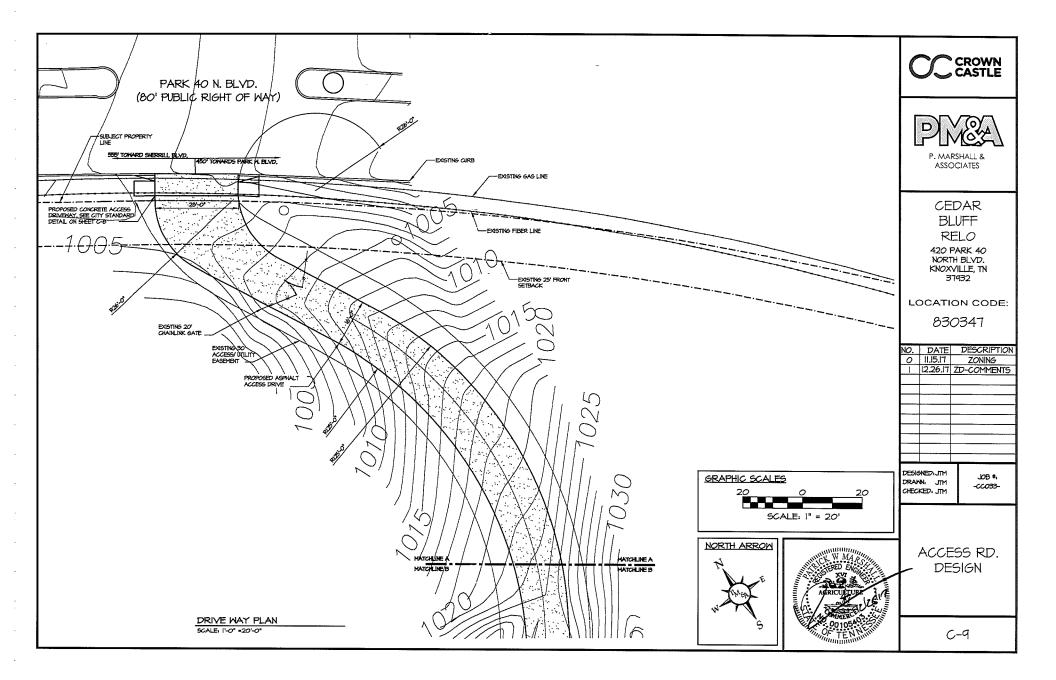

Access to the site is by an easement off of Park 40 North Blvd., a local street. The existing gravel driveway is required to meet the Utility Access Driveway standards of the Knox County Fire Prevention Bureau which requires a 16' wide paved access driveway. The proposed monopole will be located within a 10,000 square foot lease area approximately 450' west of the access driveway connection to Park 40 North Blvd.

The proposed 195' monopole will be replacing an existing 185' lattice tower that is located approximately 950' to the west. The existing tower is being removed as a result of the Park West Medical Center Expansion (10-SF-17-C/10-I-17-UR) that was approved by the Planning Commission on November 9, 2017.

**Instant Proposal:** This simply a request to remove the present 185 ft lattice tower and change to a monopole type structure of 195 feet about 950 feet east on the same parcel of land. The owner Parkwest Hospital needs the current site for expansion of medical facilities. The 10 foot increase in height is necessary offset a slight loss of grade and to add addition capacity for new wireless carrier. There is no change in the coverage of the present 5 carriers.

## 1/1/2018

The proposed site for the applicant is a 195 foot (overall height) Monopole antenna support structure to move and replace the pre-existing 185 ft lattice tower about 950 feet east on the same parcel of land and change to a monopole type structure. The owner Parkwest Hospital needs the current site for expansion of medical facilities. The 10 foot increase in height is necessary offset a slight loss of grade and to add addition capacity for new wireless carrier. There is no change in the coverage of the present 5 carriers. The relocation is on the same parcel of property as the existing facility. The supporting material from applicant has been reviewed for technical and Federal/State legal compliance as well as with the Knoxville City Wireless Communication Facilities Plan from 2002.

The proposed access road to the site is level and access will be from Park North 40 Blvd.

There is a 28 foot rise from the road to the base of the structure over about 180 feet in length.. There is no emergency medical access issue with this site.