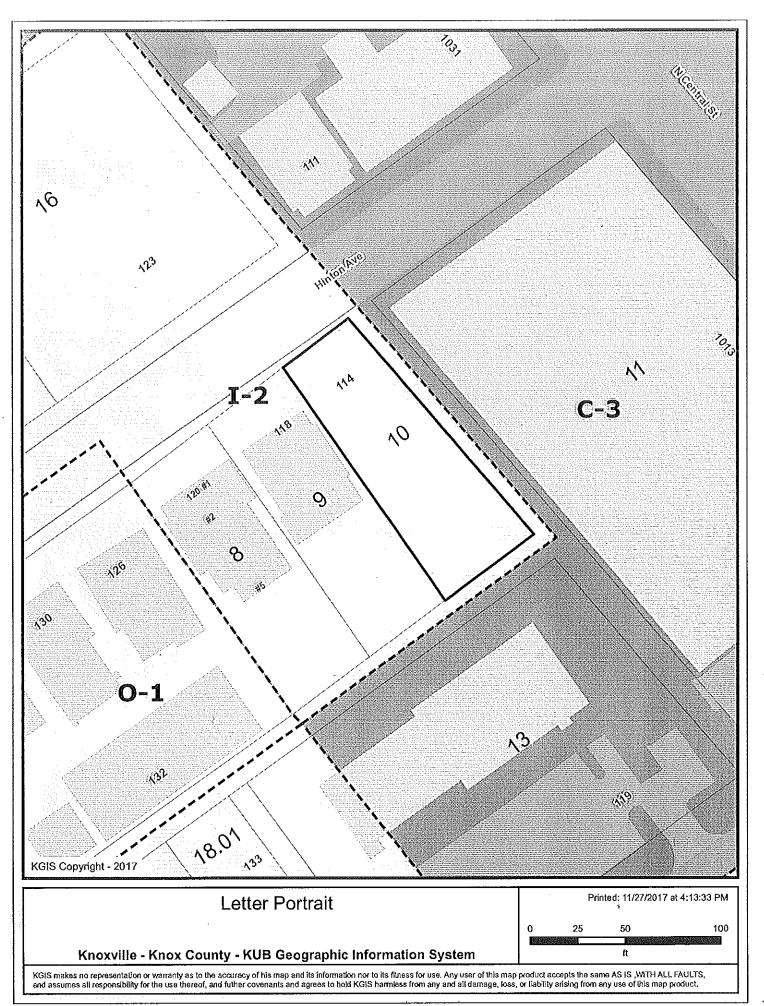

JURISDICTION: City Council District 4

STREET ADDRESS: 114 Hinton Ave

► LOCATION: Southeast side Hinton Ave., southwest of N. Central St.

► APPX. SIZE OF TRACT: 6175 square feet

SECTOR PLAN: Central City

GROWTH POLICY PLAN: Urban Growth Area (Inside City Limits)

PRESENT ZONING: I-2 (Restricted Manufacturing and Warehousing)

ZONING REQUESTED: R-4 (Residential)

► EXISTING LAND USE: Residence
► PROPOSED USE: Duplex

EXTENSION OF ZONE: No

HISTORY OF ZONING: None noted

SURROUNDING LAND

North: Hinton Ave., parking lot / I-2 (Restricted Manufacturing &

USE AND ZONING: Warehousing)

South: Church / C-3 (General Commercial)

East: Block commercial building / C-3 (General Commercial)

West: House / I-2 (Restricted Manufacturing & Warehousing)

NEIGHBORHOOD CONTEXT: This area is developed with commercial and light industrial uses to the

northeast along N. Central St., under C-3 and I-2 zoning. To the south and

west are primarily residences, zoned I-2, and O-1.