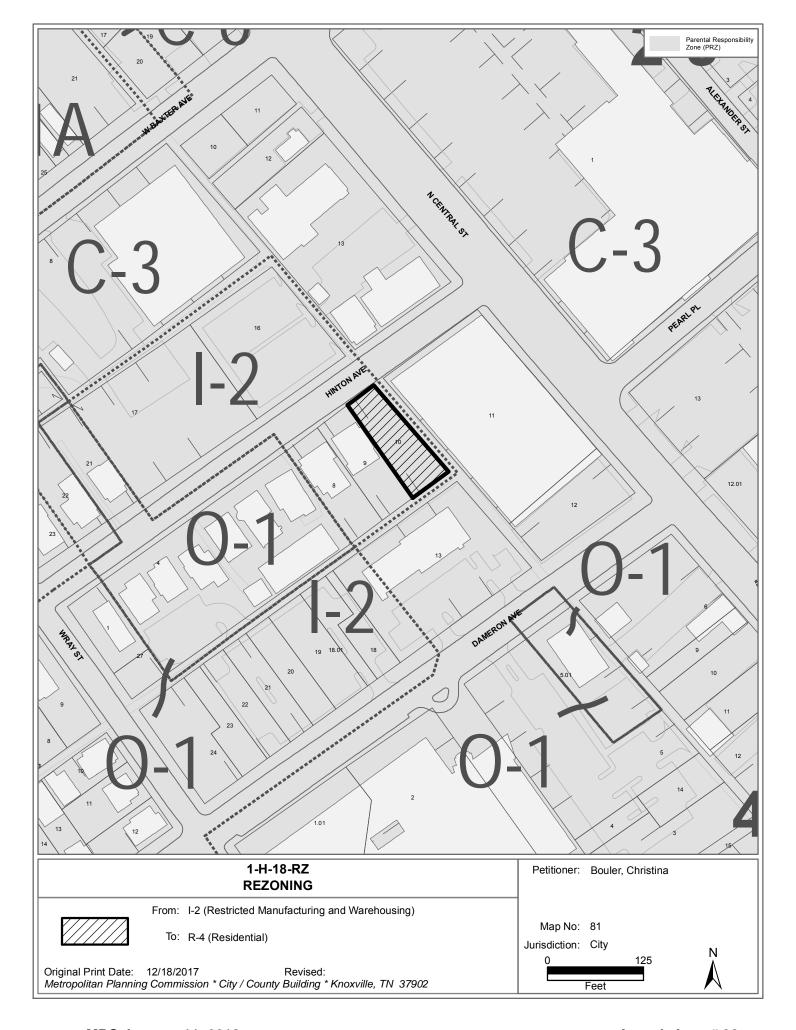

PRESENT ZONING: I-2 (Restricted Manufacturing and Warehousing)

ZONING REQUESTED: R-4 (Residential)

► EXISTING LAND USE: Residence
► PROPOSED USE: Duplex

EXTENSION OF ZONE: No

HISTORY OF ZONING: None noted

SURROUNDING LAND

North: Hinton Ave., parking lot / I-2 (Restricted Manufacturing &

USE AND ZONING: Warehousing)

South: Church / C-3 (General Commercial)

East: Block commercial building / C-3 (General Commercial)

West: House / I-2 (Restricted Manufacturing & Warehousing)

NEIGHBORHOOD CONTEXT: This area is developed with commercial and light industrial uses to the

northeast along N. Central St., under C-3 and I-2 zoning. To the south and

west are primarily residences, zoned I-2, and O-1.

#### RECOMMEND that City Council APPROVE R-4 (Residential) zoning.

R-4 zoning is appropriate for this site, which is currently vacant, and located between a large commercial building on N. Central St. and a residence. It is a transitional zone that allows multi-dwelling structures and home occupations as permitted uses. R-4 development of this site would be compatible with surrounding development and zoning, and is consistent with the future land use plans proposals for the property.