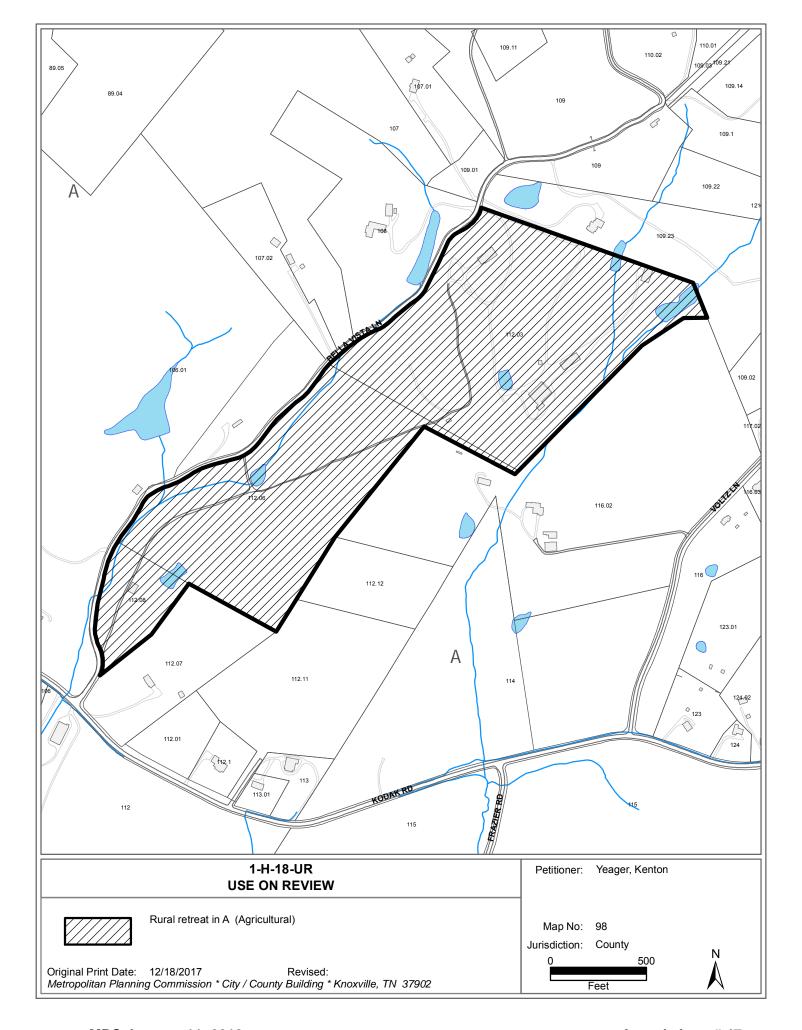

## KNOXVILLE/KNOX COUNTY METROPOLITAN PLANNING COMMISSION USE ON REVIEW REPORT

▶ FILE #: 1-H-18-UR AGENDA ITEM #: 47

**AGENDA DATE: 1/11/2018** 

► APPLICANT: KENTON YEAGER

OWNER(S): Roma Renfro

TAX ID NUMBER: 98 112.03, 112.06, 112.08 <u>View map on KGIS</u>

JURISDICTION: County Commission District 8

STREET ADDRESS: 2604 Bella Vista Ln

► LOCATION: East side Bella Vista Ln, north of Kodak Rd.

► APPX. SIZE OF TRACT: 58 acres

SECTOR PLAN: East County

GROWTH POLICY PLAN: Rural Area

ACCESSIBILITY: Access is via Bella Vista Ln, a local street with 20' of pavement width within

30' of right-of-way.

UTILITIES: Water Source: Knoxville Utilities Board

Sewer Source: Knoxville Utilities Board

WATERSHED: Holston and French Broad

► ZONING: A (Agricultural)

EXISTING LAND USE: Agricultural, vacant

▶ PROPOSED USE: Rural retreat

HISTORY OF ZONING: None noted.

SURROUNDING LAND North: Large lot residential / A (Agricultural)

USE AND ZONING: South: Large lot residential, Farm / A (Agricultural)

East: Large lot residential, Farm / A (Agricultural)
West: Large lot residential, Farm / A (Agricultural)

NEIGHBORHOOD CONTEXT: This site is located in a section of the county that is predominantly

agricultural with residences located on large lots.

## **COMMENTS:**

This proposal is for a small rural retreat that will include a new structure for up to 35 people to stay on the property for occasional weekend or week long events. The expected number of events per year include meditation classes two to four evenings a week, two weekend retreats a month, two 5-day retreats a year, then 1-day retreats a year, and twelve events that are facility rentals to outside groups. The number of attendees per event range from 6 people attending an evening meditation session, 30 people at a weekend course, and