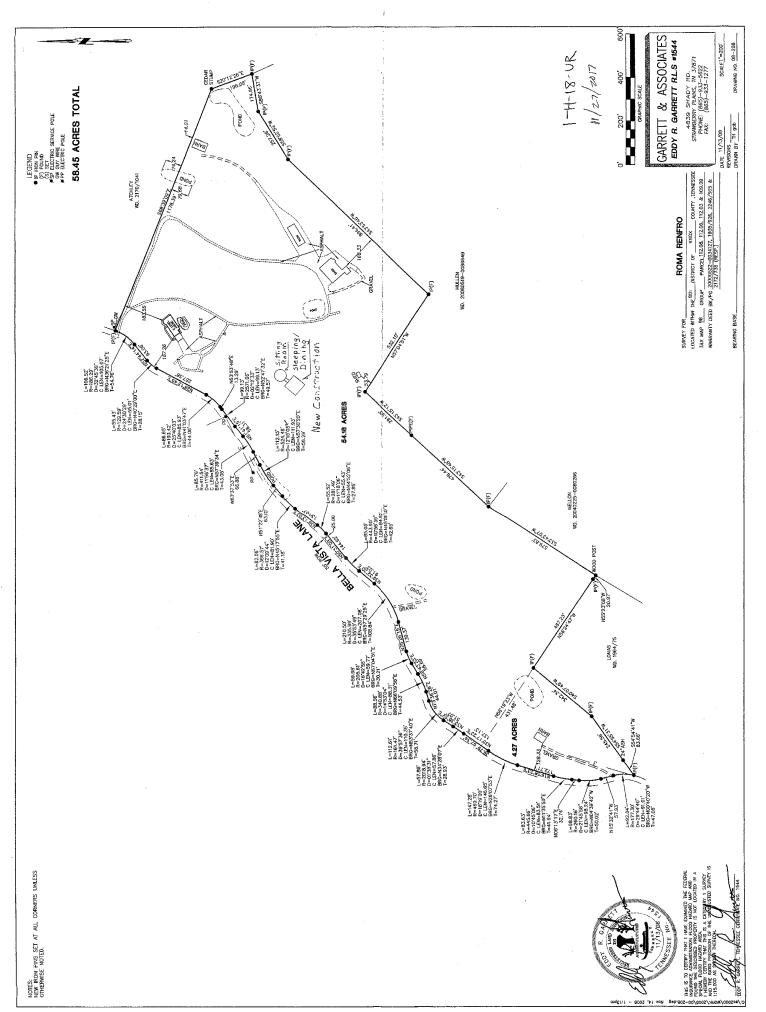

JURISDICTION: County Commission District 8

STREET ADDRESS: 2604 Bella Vista Ln

► LOCATION: East side Bella Vista Ln, north of Kodak Rd.

► APPX. SIZE OF TRACT: 58 acres

SECTOR PLAN: East County

GROWTH POLICY PLAN: Rural Area

## **COMMENTS:**

This proposal is for a small rural retreat that will include a new structure for up to 35 people to stay on the property for occasional weekend or week long events. The expected number of events per year include meditation classes two to four evenings a week, two weekend retreats a month, two 5-day retreats a year, then 1-day retreats a year, and twelve events that are facility rentals to outside groups. The number of attendees per event range from 6 people attending an evening meditation session, 30 people at a weekend course, and