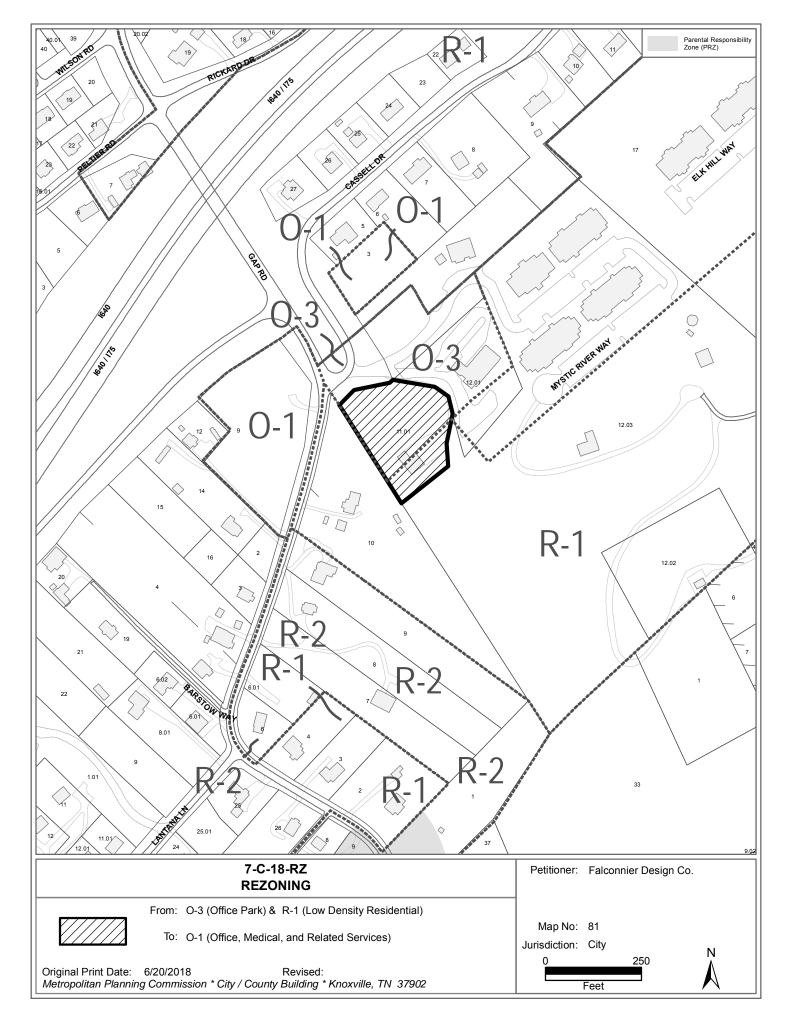

## KNOXVILLE/KNOX COUNTY METROPOLITAN PLANNING COMMISSION REZONING REPORT

| ► FILE #: 7-C-18-RZ                 |                                                                                                                                                                                                                      | AGENDA ITEM #:         34           AGENDA DATE:         7/12/2018 |  |
|-------------------------------------|----------------------------------------------------------------------------------------------------------------------------------------------------------------------------------------------------------------------|--------------------------------------------------------------------|--|
| APPLICANT:                          | FALCONNIER DESIGN CO.                                                                                                                                                                                                |                                                                    |  |
| OWNER(S):                           | Laura Gill Bailey                                                                                                                                                                                                    |                                                                    |  |
| TAX ID NUMBER:                      | 81 H B 011.01                                                                                                                                                                                                        | View map on KGIS                                                   |  |
| JURISDICTION:                       | City Council District 5                                                                                                                                                                                              |                                                                    |  |
| STREET ADDRESS:                     | 4036 Gap Rd                                                                                                                                                                                                          |                                                                    |  |
| ► LOCATION:                         | East side Gap Rd., south side Cassell Dr.                                                                                                                                                                            |                                                                    |  |
| APPX. SIZE OF TRACT:                | 4.69 acres                                                                                                                                                                                                           |                                                                    |  |
| SECTOR PLAN:                        | Central City                                                                                                                                                                                                         |                                                                    |  |
| GROWTH POLICY PLAN:                 | Urban Growth Area (Inside City Limits)                                                                                                                                                                               |                                                                    |  |
| ACCESSIBILITY:                      | Access is via Gap Rd., a major collector street with 19' of pavement width within 45' of right-of-way, or Cassell Dr., a local street with 19' of pavement width within the large combined right-of-way with Gap Rd. |                                                                    |  |
| UTILITIES:                          | Water Source: Knoxville Utilities Board                                                                                                                                                                              |                                                                    |  |
|                                     | Sewer Source: Knoxville Utilities Board                                                                                                                                                                              |                                                                    |  |
| WATERSHED:                          | Second Creek                                                                                                                                                                                                         |                                                                    |  |
| ► PRESENT ZONING:                   | O-3 (Office Park) & R-1 (Low Density Res                                                                                                                                                                             | idential)                                                          |  |
| ZONING REQUESTED:                   | O-1 (Office, Medical, and Related Services                                                                                                                                                                           | s)                                                                 |  |
| EXISTING LAND USE:                  | Office                                                                                                                                                                                                               |                                                                    |  |
| PROPOSED USE:                       | Adult day care                                                                                                                                                                                                       |                                                                    |  |
| EXTENSION OF ZONE:                  | Yes, extension of O-1 from the north and we                                                                                                                                                                          | st                                                                 |  |
| HISTORY OF ZONING:                  | None noted                                                                                                                                                                                                           |                                                                    |  |
| SURROUNDING LAND<br>USE AND ZONING: | North: Office and dwellings / O-1 (Office, N<br>R-1 (Low Density Reidential)                                                                                                                                         | Nedical & Related Services) and                                    |  |
|                                     | South: Vacant land / R-1 (Low Density Res                                                                                                                                                                            | idential)                                                          |  |
|                                     | East: Office and apartments / O-3 (Office Residential)                                                                                                                                                               | Park) and R-2 (General                                             |  |
|                                     | West: Dwellling and vacant land / R-1 (Low                                                                                                                                                                           | w Density Residential)                                             |  |
| NEIGHBORHOOD CONTEXT:               | This area is developed residential and office O-3 zoning.                                                                                                                                                            | uses under R-1, R-2, O-1 and                                       |  |

## **RECOMMEND** that City Council APPROVE O-1 (Office, Medical & Related Services) zoning.

O-1 is a logical extension of office zoning from the north and west, is compatible with the scale and intensity of surrounding development and zoning pattern and is consistent with the adopted future land use plans for the area.

2. O-1 uses are compatible with the surrounding land use and zoning pattern.

3. O-1 zoning is appropriate for this site, which is adjacent to other office uses and zoning, as well as medium density residential. O-1 zoning is consistent with the proposed future land uses on adopted plans.

2. Based on the above general intent, this site is appropriate for O-1 zoning.

THE PROPOSED AMENDMENT SHALL NOT ADVERSELY AFFECT ANY OTHER PART OF THE COUNTY, NOR SHALL ANY DIRECT OR INDIRECT ADVERSE EFFECTS RESULT FROM SUCH AMENDMENT: