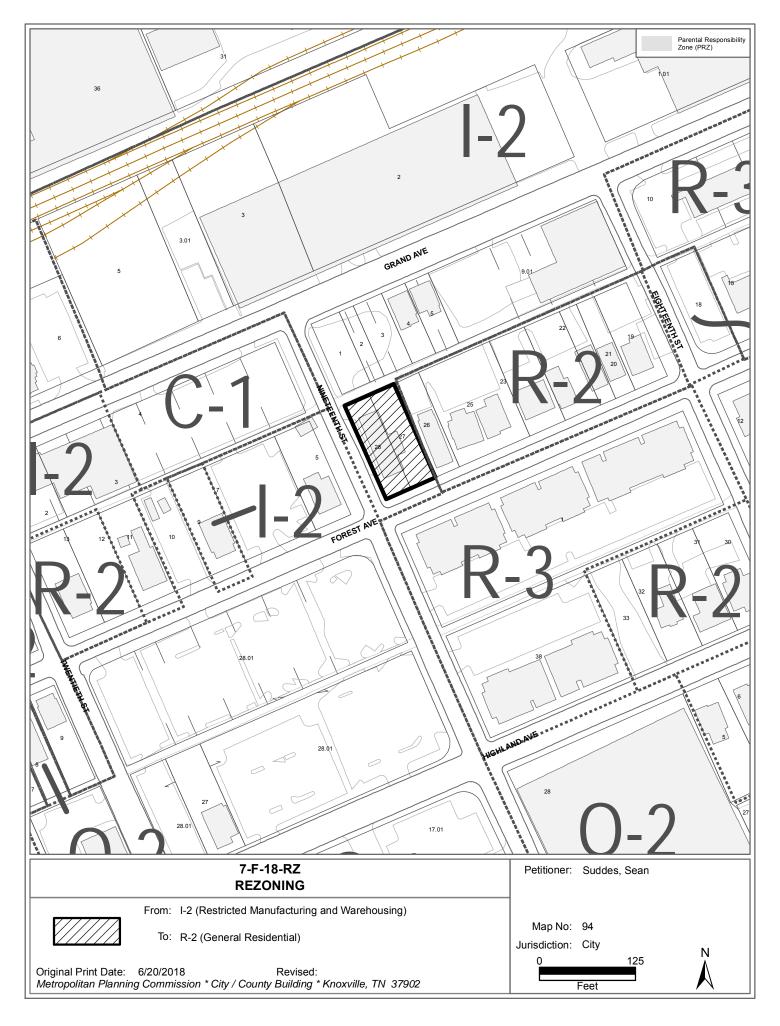

# KNOXVILLE/KNOX COUNTY METROPOLITAN PLANNING COMMISSION REZONING REPORT

► FILE #: 7-F-18-RZ AGENDA ITEM #: 37

AGENDA DATE: 7/12/2018

► APPLICANT: SEAN SUDDES

OWNER(S): Floyd T. Shown, Sr.

TAX ID NUMBER: 94 N C 027 & 028 View map on KGIS

JURISDICTION: City Council District 1

STREET ADDRESS: 1833 Forest Ave

► LOCATION: North side Forest Ave., east side Nineteenth St.

► APPX. SIZE OF TRACT: 0.22 acres

SECTOR PLAN: Central City

GROWTH POLICY PLAN: Urban Growth Area (Inside City Limits)

ACCESSIBILITY: Access is via Forest Ave., a local street with 27' of pavement width within 50'

of right-of-way, or Nineteenth St., a local street with 26' of pavement width

within 50' of right-of-way.

UTILITIES: Water Source: Knoxville Utilities Board

Sewer Source: Knoxville Utilities Board

WATERSHED: Third Creek

PRESENT ZONING: I-2 (Restricted Manufacturing and Warehousing)

► ZONING REQUESTED: R-2 (General Residential)

EXISTING LAND USE: Industrial building

► PROPOSED USE: Residential development

EXTENSION OF ZONE: Yes, extension of R-2 from the east

HISTORY OF ZONING: None noted

SURROUNDING LAND North: Vacant land / I-2 (Restricted Manufacturing Warehousing)

USE AND ZONING: South: Forest Ave., apartments / R-3 (High Density Residential)

East: Houses / R-2 (General Residential)

West: Nineteenth St., house / O-1 (Office, Medical & Related Services)

NEIGHBORHOOD CONTEXT: This site is located in the Ft. Sanders area and is surrounded primarily by

medium to high density residential uses, zoned R-2 and R-3. Ft. Sanders Hospital and other offices are also located in the area, zoned O-1 and O-2.

### STAFF RECOMMENDATION:

► RECOMMEND that City Council APPROVE R-2 (General Residential) zoning, subject to one condition.

1. Use on review approval of a development plan by MPC will be required prior to issuance of occupancy permits for the project.

With the recommended condition, R-2 is a logical extension of zoning from the east, is consistent with the adopted plan designation for the area and would allow uses compatible with the scale and intensity of the surrounding development and zoning pattern.