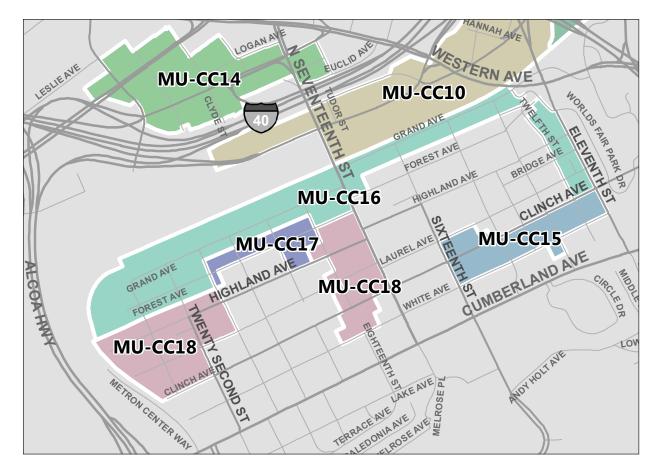

### **MU-CC17:**

This district is the north side of Forest Avenue, between 21st Street and 18th Street, and primarily consists of houses and apartments. This area is intended to be a transition area between the hospital and the various uses along Grand Avenue.

### **Recommended Uses**

A mix of uses should be allowed, including residential and office. The design and scale of the buildings should be complimentary to the surrounding neighborhood.

- Office (O)
- High Density Residential (HDR)
- Medium Density Residential (MDR)
- Traditional Residential Neighborhood (TDR)

## Recommended Zoning

Basic and Planned Development district zones that allow a "recommended use", or mix of these uses, for this district can be considered and should be conditioned to require "development plan" review to ensure infill development is compatible with the surrounding neighborhood; including, but not limited to, building setbacks, height and parking location and screening. The C-2 (central business district) zone is not appropriate in this district.

### **MU-CC18:**

Houses original to the neighborhood and new office buildings that are designed with a residential character and scale, characterize this district. This district is west of 17th Street and split by the Fort Sanders Hospital and East Tennessee Children's Hospital complexes. In the R-2 (general residential district) zone, medical facilities are considered a "use and structure permitted on review"; if considered, these uses should be located on the edge of the residential neighborhood areas, closer other non-residential uses such the hospitals.

### **Recommended Uses**

A mix of residential uses, including other uses allowed as a "use and structure permitted on review" within the applicable residential zones. The design and scale of the buildings should be complimentary to the surrounding neighborhood.

- Medium Density Residential (MDR)
- Traditional Residential Neighborhood (TDR)

### Recommended Zoning

Basic and Planned Development district zones that allow a "recommended use" for this district can be considered.

MPC July 12, 2018 Agenda Item # 37