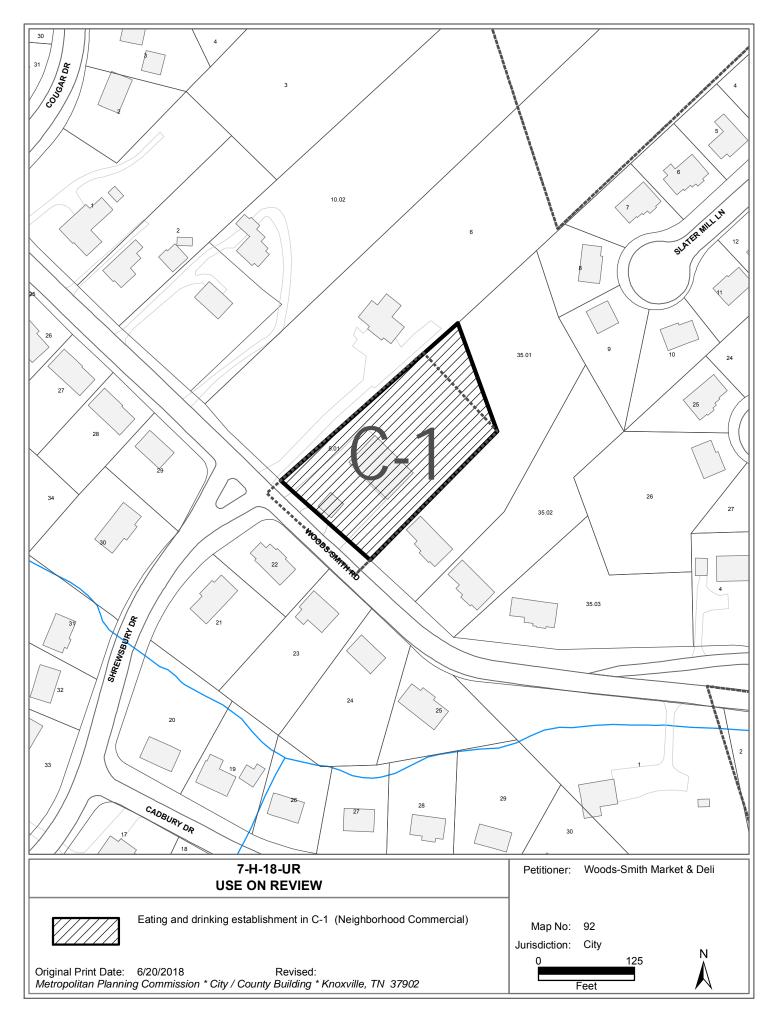

TAX ID NUMBER: 92 C D 005.01 View map on KGIS

JURISDICTION: City Council District 3
STREET ADDRESS: 2240 Woods-Smith Rd

► LOCATION: North side of Woods-Smith Rd., east of Shrewsbury Dr.

► APPX. SIZE OF TRACT: 0.9 acres

SECTOR PLAN: Northwest County

GROWTH POLICY PLAN: Urban Growth Area (Inside City Limits)

ACCESSIBILITY: Access is via Woods-Smith Rd., a minor collector with 26' of pavement width

within 44' of right-of-way.

UTILITIES: Water Source: Knoxville Utilities Board

Sewer Source: Knoxville Utilities Board

WATERSHED: Third Creek

► ZONING: C-1 (Neighborhood Commercial)

► EXISTING LAND USE: Commercial

► PROPOSED USE: Eating and drinking establishment

HISTORY OF ZONING: None noted.

SURROUNDING LAND North: Rural & single family residential / R-1 (Low Density Residential)

USE AND ZONING: South: Single family residential / R-1 (Low Density Residential)

East: Single family residential / R-1 (Low Density Residential)
West: Single family residential / R-1 (Low Density Residential)

NEIGHBORHOOD CONTEXT: The area is developed with rural and low density residential uses within the

R-1 zone. The subject property is the only business in the area and is in the

C-1 zone.