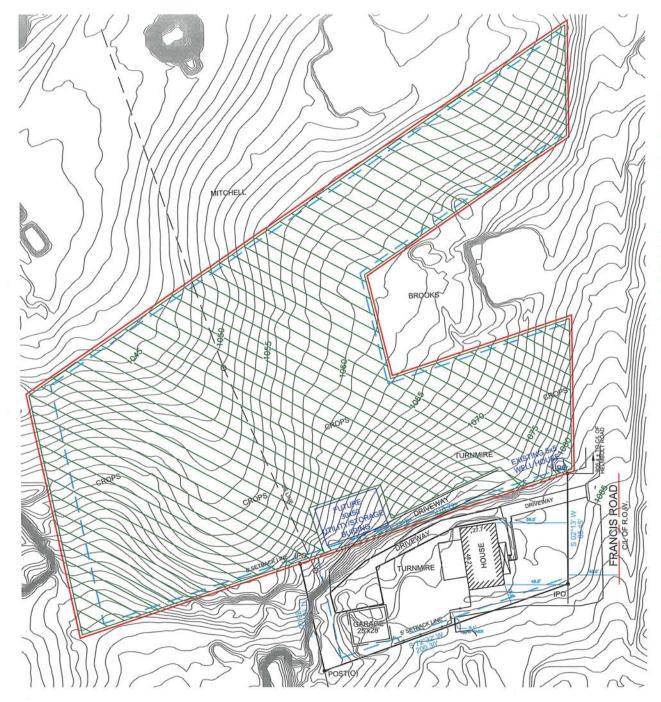

## COMMENTS:

This proposal is to use a vacant 2.21 acre lot as a "market garden" which allows an individual, group, or business to grow and harvest food and non-food crops to be sold for profit on-site, off-site, or both. A market garden can be a principal or accessory use. Since this property is currently vacant, the market garden will be the principal use.

The applicant requesting the market garden owns this lot and also lives in a house on an adjacent lot. The parking for the use will be on the house lot since there are no employees other than the applicant. Access to the market garden lot is via a driveway connection to the house driveway. A future 30'x50' utility building is proposed near this driveway connection.

### PROPOSED GROWING AREA\*

\* GROWING AREA FOR AGRICULTURAL PRODUCTS AS THE LOCAL MARKET DICTATES. INCLUDING BUT NOT LIMITED TO CORN, BEANS, PEAS, TOMATOES, BLUEBERRIES, BLACKBERRIES, STRAWBERRIES, RASPBERRIES, PEACHES, APPLES, OKRA, SQUASH, PUMPKINS, SUNFLOWERS, POTATOES, SWEET POTATOES, LETTUCE, SPINACH, MICRO GREENS, ETC. SEASON EXTENSION STRUCTURES MAY BE USED IN ALL CROP AREAS THAT COMPLY WITH SETBACKS AND CODES SUCH AS LOW TUNNELS, HIGH TUNNELS AND GREEN HOUSES.

- CURRENTLY PROPOSED AS A MARKET GARDEN RUN BY AN INDIVIDUAL (FAMILY) WITH ZERO EMPLOYEES.
- THE INTENT IS TO PROVIDE LOCAL NEIGHBORHOODS AND UPSCALE RESTAURANTS WITH ACCESS TO ULTRA LOCALLY GROWN AGRICULTURE PRODUCTS.
- PARKING IS PROVIDED WITH CURRENT FACILITIES ON THE ADJACENT LOT AT 1345 FRANCIS ROAD.
- CURRENT ZONING R-1.