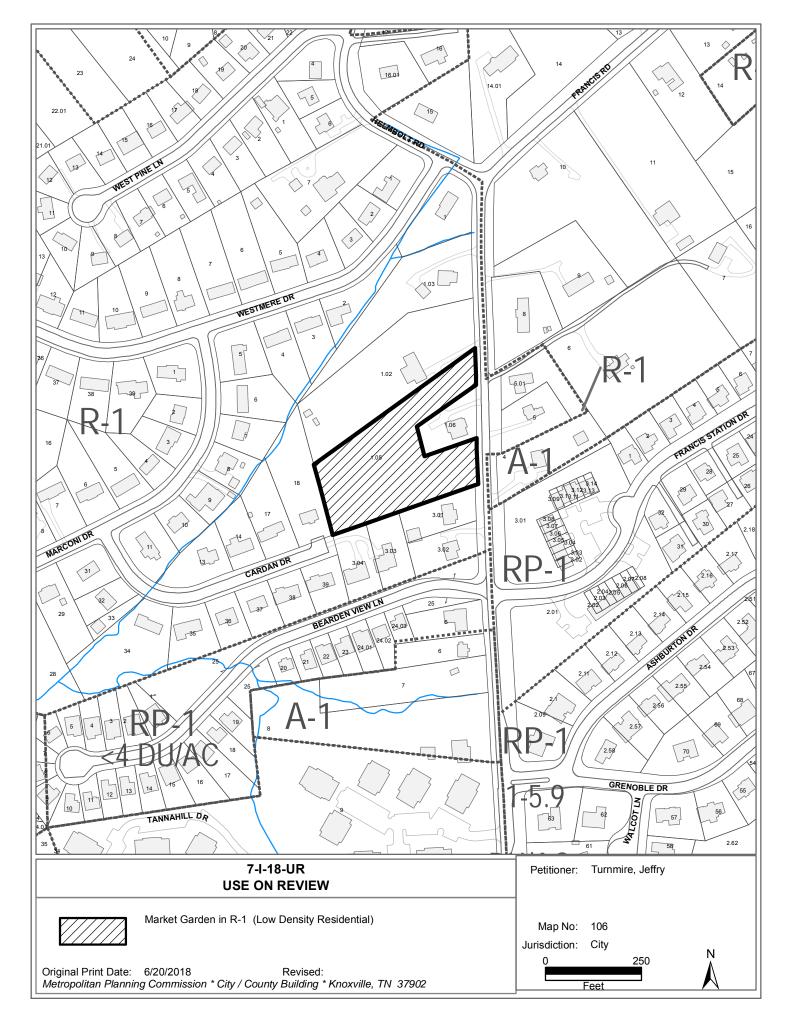

# KNOXVILLE/KNOX COUNTY METROPOLITAN PLANNING COMMISSION USE ON REVIEW REPORT

| Þ | FILE #: 7-I-18-UR     | AGENDA ITEM #: 5                                                                                                   |
|---|-----------------------|--------------------------------------------------------------------------------------------------------------------|
|   |                       | AGENDA DATE: 7/12/201                                                                                              |
| ۲ | APPLICANT:            | JEFFRY TURNMIRE                                                                                                    |
|   | OWNER(S):             | Jeffry Turnmire                                                                                                    |
|   | TAX ID NUMBER:        | 106 G C 00105 View map on KGI                                                                                      |
|   | JURISDICTION:         | City Council District 3                                                                                            |
|   | STREET ADDRESS:       | 1349 Francis Rd                                                                                                    |
| ► | LOCATION:             | West side of Francis Rd., north of Francis Station Dr.                                                             |
| ► | APPX. SIZE OF TRACT:  | 2.21 acres                                                                                                         |
|   | SECTOR PLAN:          | Northwest County                                                                                                   |
|   | GROWTH POLICY PLAN:   | Urban Growth Area (Inside City Limits)                                                                             |
|   | ACCESSIBILITY:        | Access is via Francis Rd., a minor arterial with 20' of pavement within 50' of right-of-way.                       |
|   | UTILITIES:            | Water Source: Knoxville Utilities Board                                                                            |
|   |                       | Sewer Source: Knoxville Utilities Board                                                                            |
|   | WATERSHED:            | Ten Mile Creek                                                                                                     |
| ► | ZONING:               | R-1 (Low Density Residential)                                                                                      |
| ► | EXISTING LAND USE:    | Vacant land                                                                                                        |
| ۲ | PROPOSED USE:         | Market Garden                                                                                                      |
|   | HISTORY OF ZONING:    | The property was rezoned from A-1 to R-1 in 2013 (4-D-13-RZ).                                                      |
|   | SURROUNDING LAND      | North: Houses / R-1 (Low Density Residential) & A-1 (Agricultural)                                                 |
|   | USE AND ZONING:       | South: Houses / R-1 (Low Density Residential)                                                                      |
|   |                       | East: Detached & attached houses / R-1 (Low Density Residential), A-1 (Agricultural), & RP-1 (Planned Residential) |
|   |                       | West: Houses / R-1 (Low Density Residential)                                                                       |
|   | NEIGHBORHOOD CONTEXT: | This area is developed with low to medium density residential uses under A-1, R-1 and RP-1 zoning.                 |

## COMMENTS:

This proposal is to use a vacant 2.21 acre lot as a "market garden" which allows an individual, group, or business to grow and harvest food and non-food crops to be sold for profit on-site, off-site, or both. A market garden can be a principal or accessory use. Since this property is currently vacant, the market garden will be the principal use.

The applicant requesting the market garden owns this lot and also lives in a house on an adjacent lot. The parking for the use will be on the house lot since there are no employees other than the applicant. Access to the market garden lot is via a driveway connection to the house driveway. A future 30'x50' utility building is proposed near this driveway connection.

2. The property was rezoned from A-1 to R-1 in 2013. The former A-1 zone would have allowed the proposed use by right. There are several properties along Francis Road zoned A-1.

3. Only food crops will be grown on the site, no animals, which should have minimal impact on adjacent properties.