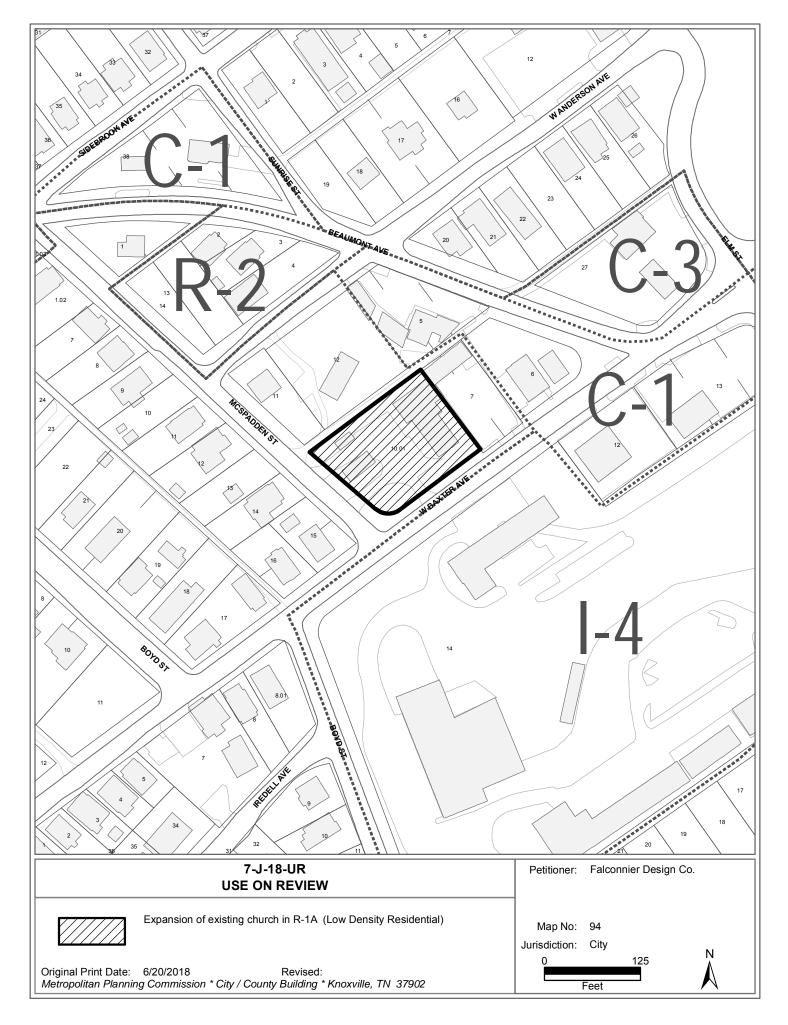

# KNOXVILLE/KNOX COUNTY METROPOLITAN PLANNING COMMISSION USE ON REVIEW REPORT

| ► | FILE #: 7-J-18-UR                   | AGENDA ITEM #: 52                                                                                                                                                                                                                                                                                                                     |  |  |  |
|---|-------------------------------------|---------------------------------------------------------------------------------------------------------------------------------------------------------------------------------------------------------------------------------------------------------------------------------------------------------------------------------------|--|--|--|
|   |                                     | AGENDA DATE: 7/12/2018                                                                                                                                                                                                                                                                                                                |  |  |  |
| ۲ | APPLICANT:                          | FALCONNIER DESIGN CO.                                                                                                                                                                                                                                                                                                                 |  |  |  |
|   | OWNER(S):                           | New Victory Baptist Church                                                                                                                                                                                                                                                                                                            |  |  |  |
|   | TAX ID NUMBER:                      | 94 C S 010.01 View map on KGIS                                                                                                                                                                                                                                                                                                        |  |  |  |
|   | JURISDICTION:                       | City Council District 6                                                                                                                                                                                                                                                                                                               |  |  |  |
|   | STREET ADDRESS:                     | 925 Baxter Ave                                                                                                                                                                                                                                                                                                                        |  |  |  |
| ۲ | LOCATION:                           | North side of W. Baxter Ave., east side of McSpadden St.                                                                                                                                                                                                                                                                              |  |  |  |
| ۲ | APPX. SIZE OF TRACT:                | 0.5 acres                                                                                                                                                                                                                                                                                                                             |  |  |  |
|   | SECTOR PLAN:                        | Central City                                                                                                                                                                                                                                                                                                                          |  |  |  |
|   | GROWTH POLICY PLAN:                 | Urban Growth Area (Inside City Limits)                                                                                                                                                                                                                                                                                                |  |  |  |
|   | ACCESSIBILITY:                      | Access is via W. Baxter Ave., a local street with 26' pavement width within 50' of right-of-way, and McSpadden St., a local street with 20' pavement width within 50' of right-of-way.                                                                                                                                                |  |  |  |
|   | UTILITIES:                          | Water Source: Knoxville Utilities Board                                                                                                                                                                                                                                                                                               |  |  |  |
|   |                                     | Sewer Source: Knoxville Utilities Board                                                                                                                                                                                                                                                                                               |  |  |  |
|   | WATERSHED:                          | Third Creek                                                                                                                                                                                                                                                                                                                           |  |  |  |
| ► | ZONING:                             | R-1A (Low Density Residential)                                                                                                                                                                                                                                                                                                        |  |  |  |
| ۲ | EXISTING LAND USE:                  | Church                                                                                                                                                                                                                                                                                                                                |  |  |  |
| ۲ | PROPOSED USE:                       | Expansion of existing church                                                                                                                                                                                                                                                                                                          |  |  |  |
|   | HISTORY OF ZONING:                  | None noted.                                                                                                                                                                                                                                                                                                                           |  |  |  |
|   | SURROUNDING LAND<br>USE AND ZONING: | North: Houses and retail / R-1 (Low Density Residential) & C-1<br>(Neighborhood Commercial)                                                                                                                                                                                                                                           |  |  |  |
|   |                                     | South: Baxter Ave., solid waste facility / I-4 (Heavy Industrial)                                                                                                                                                                                                                                                                     |  |  |  |
|   |                                     | East: Auto repair, convenience store, fuel station / R-1A (Low Density Residential) & C-1 (Neighborhood Commercial)                                                                                                                                                                                                                   |  |  |  |
|   |                                     | West: McSpadden St., houses / R-1A (Low Density Residential)                                                                                                                                                                                                                                                                          |  |  |  |
|   | NEIGHBORHOOD CONTEXT:               | This church is within an older residential neighborhood that includes a mix of single family homes, churches and an elementary school within R-1A and R-2 zones, as well as several small office and retail businesses within O-1, C-1 and C-3 zones. The City's Solid Waste facility is located across Baxter Ave. and is zoned I-4. |  |  |  |

### COMMENTS:

This proposal is for the construction of a 1,200 sq. ft. fellowship hall for the existing church. The fellowship hall is located within the rear setback of the property but no closer than the exiting church (13'-7"). The City of Knoxville Board of Zoning Appeals must approve this setback reduction.