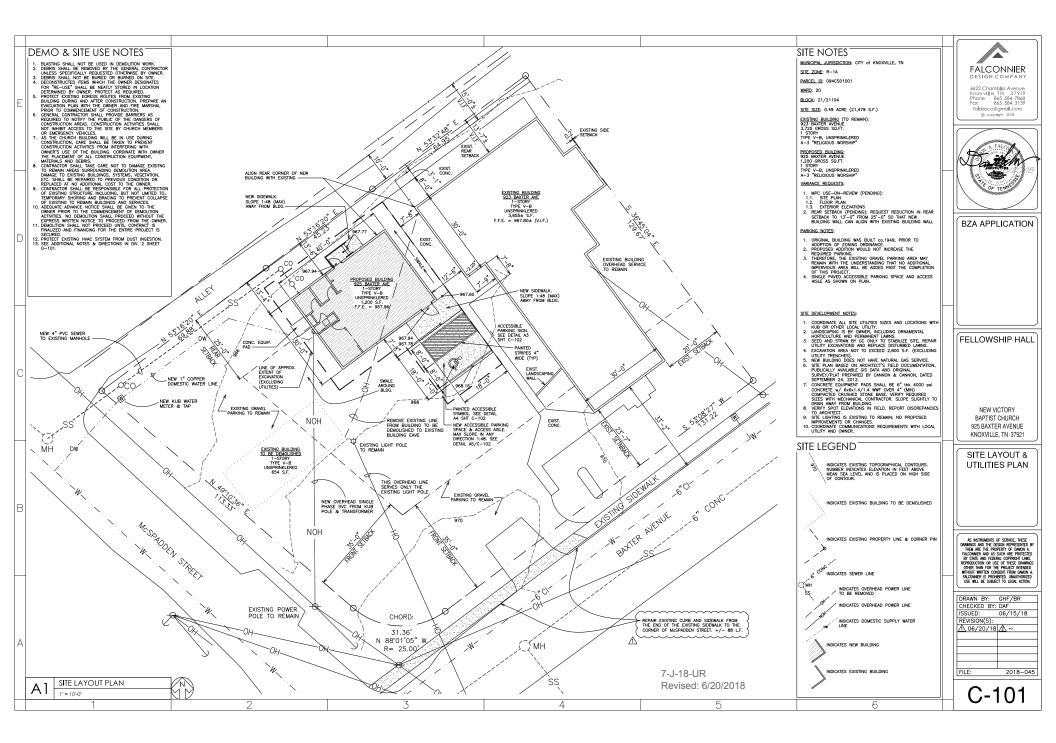

### COMMENTS:

This proposal is for the construction of a 1,200 sq. ft. fellowship hall for the existing church. The fellowship hall is located within the rear setback of the property but no closer than the exiting church (13'-7"). The City of Knoxville Board of Zoning Appeals must approve this setback reduction.

2. The use should have minimal impact on adjacent properties since it will primarily be used by the church and the building location is no closer to the rear lot line than the existing church. In addition, an alley runs along the rear lot line.