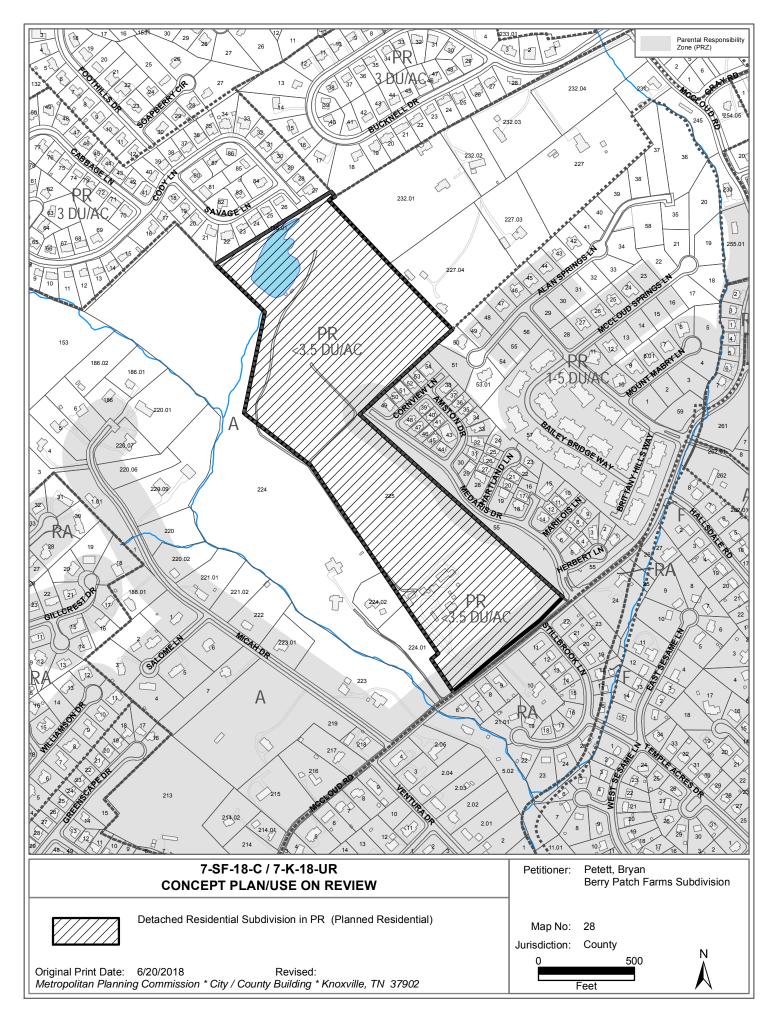

► APPLICANT/DEVELOPER: BRYAN PETETT

OWNER(S): Bryan Petett

TAX IDENTIFICATION: 28 13801 & 225 View map on KGIS

JURISDICTION: County Commission District 7

STREET ADDRESS: 4407 McCloud Rd

► LOCATION: Northwest side of McCloud Rd., southwest of Medaris Dr.

SECTOR PLAN: North County

GROWTH POLICY PLAN: Planned Growth Area

WATERSHED: Beaver Creek

► APPROXIMATE ACREAGE: 44 acres

ZONING:
PR (Planned Residential)

EXISTING LAND USE: Agricultural/vacant land

▶ PROPOSED USE: Detached Residential Subdivision

SURROUNDING LAND

North: Residences - PR (Planned Residential)

USE AND ZONING:

South: Residences - RA (Low Density Residential)

East: Residences - PR (Planned Residential) and A (Agricultural)

West: Vacant land and residences - A (Agricultural)

► NUMBER OF LOTS: 116

SURVEYOR/ENGINEER: Sterling Engineering

ACCESSIBILITY: Access is via McCloud Rd., a minor collector street with a 20' pavement

width within a 50' right-of-way.

SUBDIVISION VARIANCES
NA

The applicant is proposing to develop this 44 acre tract with 116 detached residential lots at a density of 2.64 du/ac. The proposed subdivision will have access to McCloud Rd., a minor collector street.