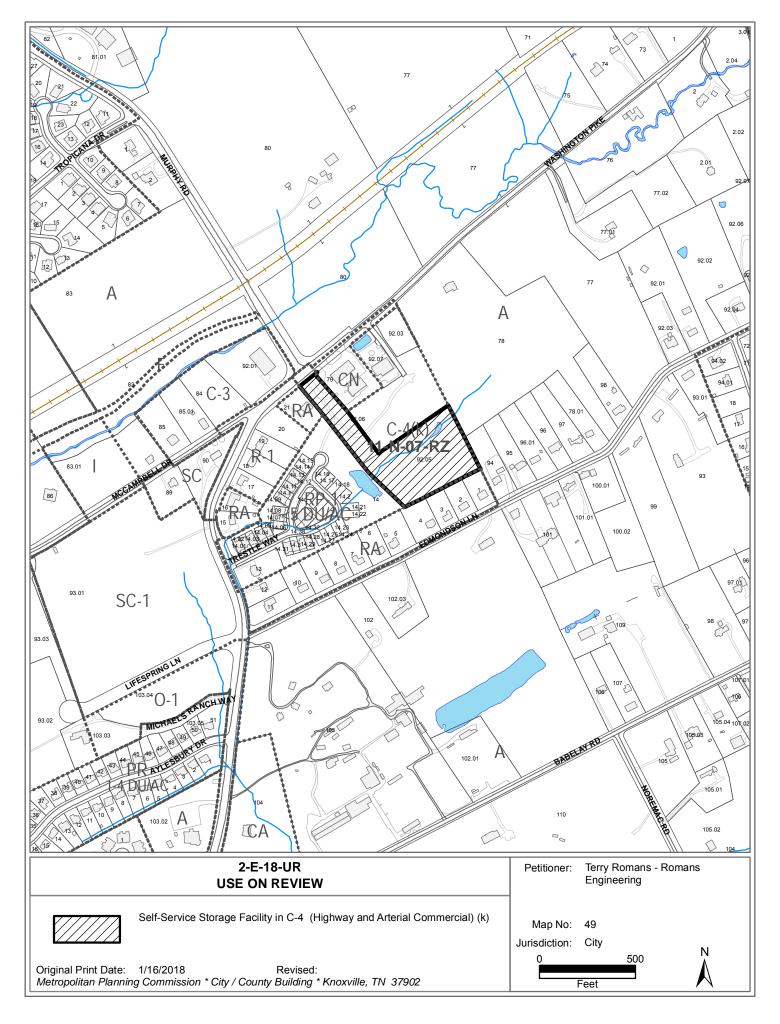

## KNOXVILLE/KNOX COUNTY METROPOLITAN PLANNING COMMISSION USE ON REVIEW REPORT

► FILE #: 2-E-18-UR AGENDA ITEM #: 47

POSTPONEMENT(S): 2/8/18-3/8/18 **AGENDA DATE: 6/14/2018** 

► APPLICANT: TERRY ROMANS - ROMANS ENGINEERING

OWNER(S): Charles Wilder

TAX ID NUMBER: 49 09205 & PART OF 09206 View map on KGIS

JURISDICTION: City Council District 4
STREET ADDRESS: 5910 Washington Pike

► LOCATION: South side of Washington Pike at the intersection of Murphy Rd. and

Washington Pike.

► APPX. SIZE OF TRACT: 3.82 acres

SECTOR PLAN: Northeast County

GROWTH POLICY PLAN: Urban Growth Area (Inside City Limits)

ACCESSIBILITY: Access is via Washington Pike, a minor arterial street with a 24' - 36'

pavement width within a 70' to 88' right-of-way.

UTILITIES: Water Source: Knoxville Utilities Board

Sewer Source: Knoxville Utilities Board

WATERSHED: Love Creek and Whites Creek

► ZONING: C-4 (Highway and Arterial Commercial) (k)

EXISTING LAND USE: Vacant land

► PROPOSED USE: Self-Service Storage Facility

HISTORY OF ZONING: Property rezoned to C-4 with conditions by the Knoxville City Council on

March 9, 2010.

SURROUNDING LAND

**USE AND ZONING:** 

North: Vacant land and mixed commercial - C-4 (Highway and Arterial

Commercial) (k) & CN (Neighborhood Commercial)

South: Residences - RA (Low Density Residential)

East: Residence and vacant land - A (Agricultural)

West: Residences - RP-1 (Planned Residential)

NEIGHBORHOOD CONTEXT: The site is located south of the intersection of Washington Pike and Murphy

Rd, in an area that includes a mix of residential, institutional and

neighborhood commercial uses.

## **COMMENTS:**

This request is for a self-service storage facility to be located just south of the Washington Pike and Murphy

AGENDA ITEM #: 47 FILE #: 2-E-18-UR 5/31/2018 03:30 PM TOM BRECHKO PAGE #: 47-1

Rd. intersection. When the property was rezoned C-4 (Highway and Arterial Commercial) by Knoxville City Council in 2010, it included a condition that it was limited to C-3 (General Commercial) uses, plus a self-service storage facility as a use permitted on review.