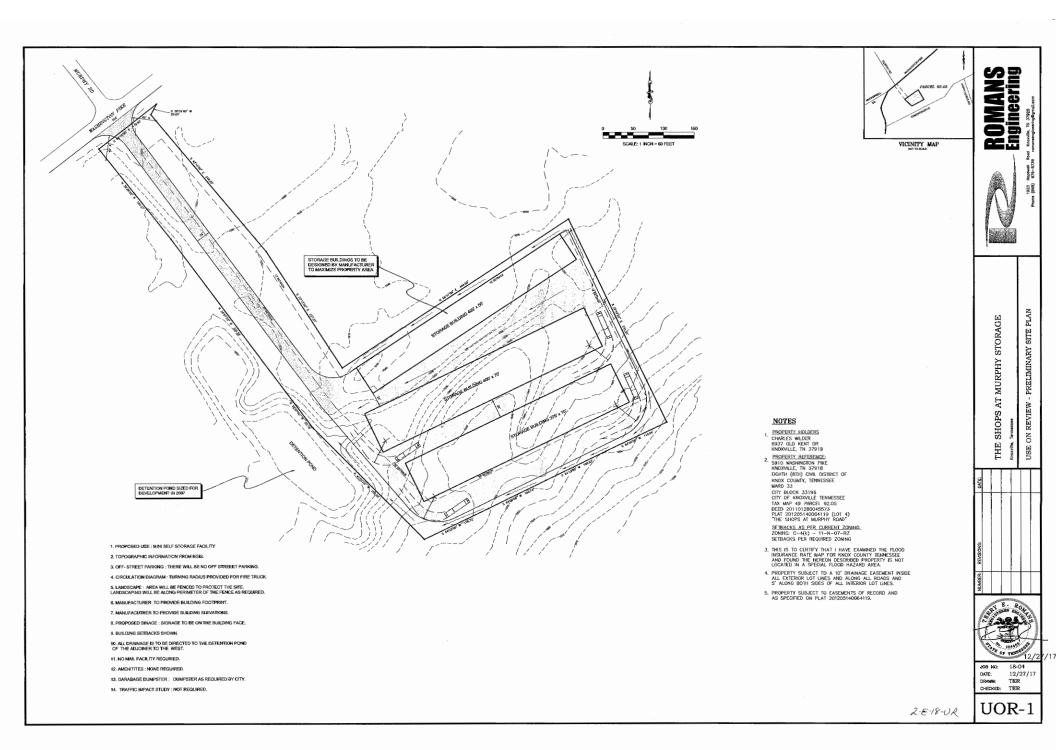

## **COMMENTS:**

This request is for a self-service storage facility to be located just south of the Washington Pike and Murphy

AGENDA ITEM #: 47 FILE #: 2-E-18-UR 5/31/2018 03:30 PM TOM BRECHKO PAGE #: 47-1

Rd. intersection. When the property was rezoned C-4 (Highway and Arterial Commercial) by Knoxville City Council in 2010, it included a condition that it was limited to C-3 (General Commercial) uses, plus a self-service storage facility as a use permitted on review.

ESTIMATED TRAFFIC IMPACT: 273 (average daily vehicle trips)

Average Daily Vehicle Trips are computed using national average trip rates reported in the latest edition of "Trip Generation," published by the Institute of Transportation Engineers. Average Daily Vehicle Trips represent the total number of trips that a particular land use can be expected to generate during a 24-hour day (Monday through Friday), with a "trip" counted each time a vehicle enters or exits a proposed development.