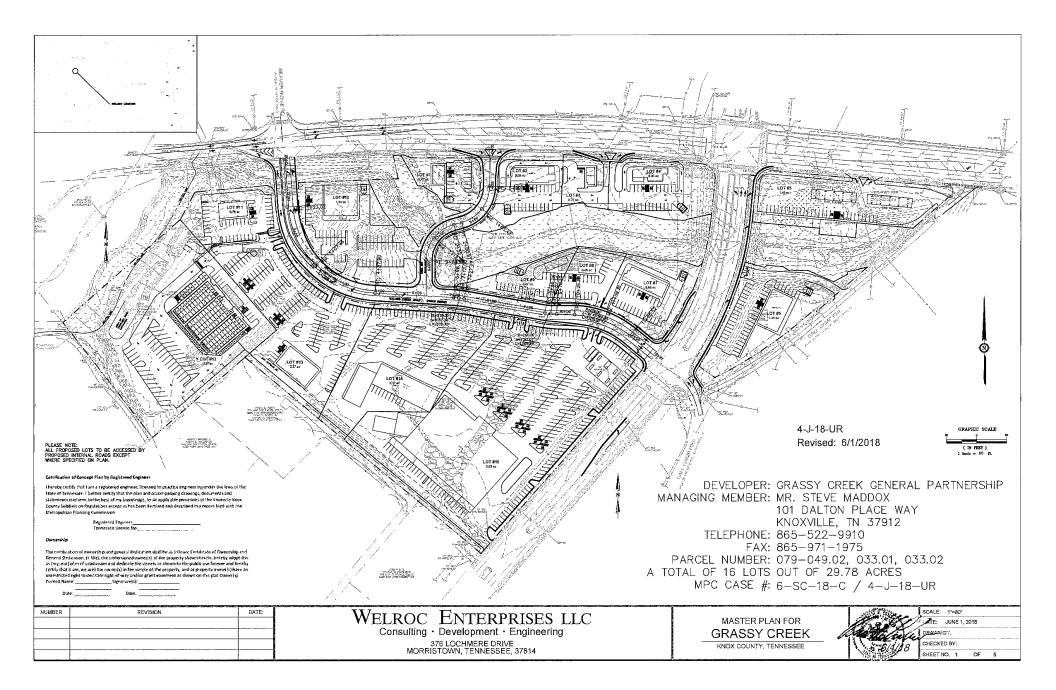

## COMMENTS:

The applicant has submitted a conceptual master plan for review and approval by the Planning Commission for this proposed commercial development located on the south side of Oak Ridge Hwy., and the east and west side of Schaad Rd. A use on review approval of the conceptual master plan was a condition of the rezoning approval. The development includes the proposed subdivision of the property into a maximum of 15 lots, and a new public street connection between Oak Ridge Hwy. and Schaad Rd.