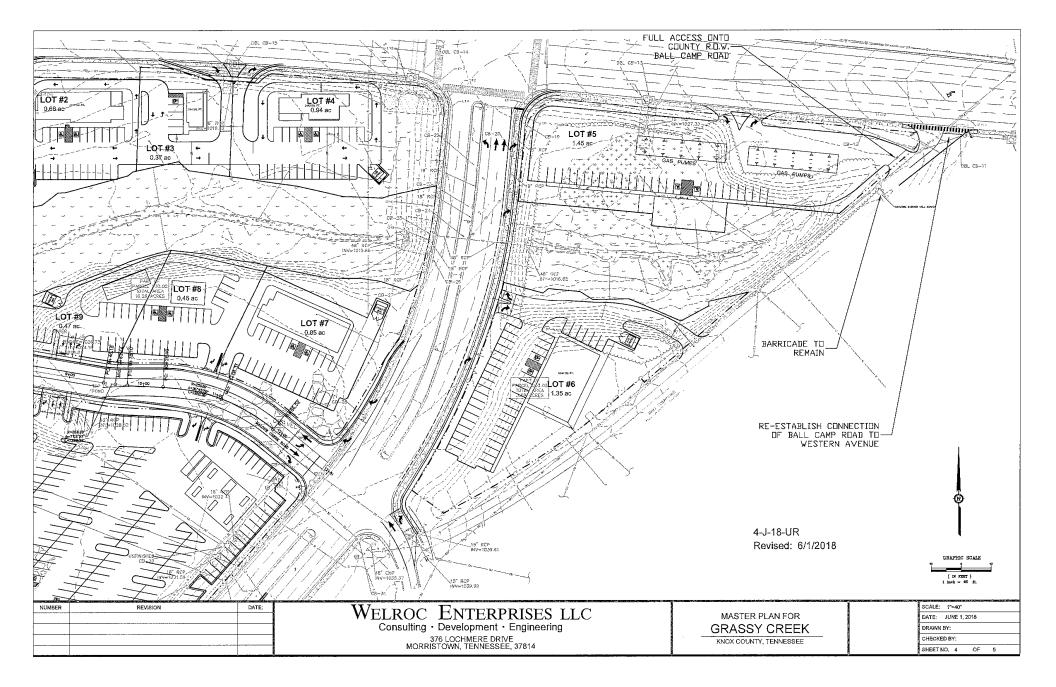

## COMMENTS:

The applicant has submitted a conceptual master plan for review and approval by the Planning Commission for this proposed commercial development located on the south side of Oak Ridge Hwy., and the east and west side of Schaad Rd. A use on review approval of the conceptual master plan was a condition of the rezoning approval. The development includes the proposed subdivision of the property into a maximum of 15 lots, and a new public street connection between Oak Ridge Hwy. and Schaad Rd.