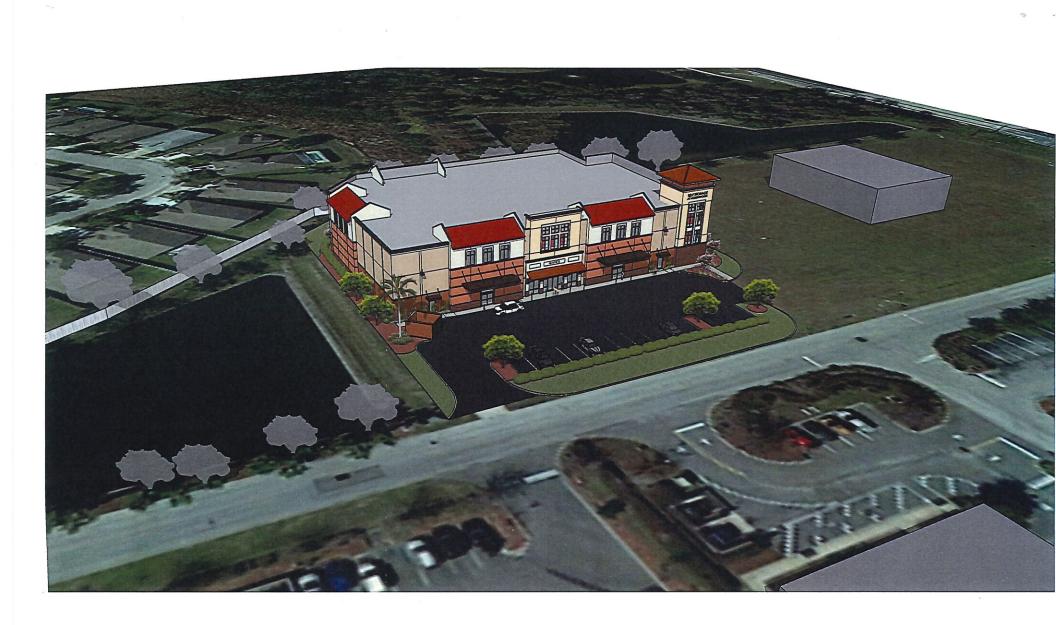

|                                                                                       | ew Development Plan                                                                                                            |  |  |  |  |  |
|---------------------------------------------------------------------------------------|--------------------------------------------------------------------------------------------------------------------------------|--|--|--|--|--|
| $\frac{1}{METROPOLITAN}$ Name of Applicant: $Grasy$                                   | Creek Gregeral Partnership                                                                                                     |  |  |  |  |  |
|                                                                                       | 18 Meeting Date: April 12, 2018<br>RECEIVED                                                                                    |  |  |  |  |  |
| TENNESSEE<br>Suite 403 • City County Building<br>4 0 0 Main Street                    | MAR 0 5 2018                                                                                                                   |  |  |  |  |  |
| 805°215°2500 # Doc 100                                                                | ber: Use on Review4-J-18-WR Anning Commission                                                                                  |  |  |  |  |  |
| PROPERTY INFORMATION                                                                  | PROPERTY OWNER/OPTION HOLDER                                                                                                   |  |  |  |  |  |
| SS Oak Ridge Huy, E&W/S Dchad                                                         | PLEASE PRINT,<br>Name: Grassy Creek General Partnership                                                                        |  |  |  |  |  |
| Address: Oak Ridge Highway Ra<br>General Location: Just west of                       | Company: Steve Maddox                                                                                                          |  |  |  |  |  |
| School Road and bounded by Gragsy Crad                                                | Address: 101 Dalton Playee Way                                                                                                 |  |  |  |  |  |
| Tract Size: 7.86 agres No. of Units:<br>A(K) Zoning District: 1.92 = TOT 29,78 acres) | City: Knox ville State: TN Zip: 3/19/2                                                                                         |  |  |  |  |  |
| A Northwest County                                                                    | Telephone: $865 - 522 - 9910$<br>Fax: $865 - 991 - 19975$                                                                      |  |  |  |  |  |
| Existing Land Use:                                                                    | E-mail: Smaddox @maddox company. Com                                                                                           |  |  |  |  |  |
| Planning Sector:                                                                      | APPLICATION CORRESPONDENCE                                                                                                     |  |  |  |  |  |
| Sector Plan Proposed Land Use Classification:                                         | All correspondence relating to this application should be sent to:                                                             |  |  |  |  |  |
| Growth Policy Plan Designation: Urban Grow                                            | Name: Charles R Corlew                                                                                                         |  |  |  |  |  |
| Census Tract: <u>46.02</u>                                                            | Address: 376 Lochmere for                                                                                                      |  |  |  |  |  |
| Traffic Zone:                                                                         | City: Morristown State: TN Zip: 317814                                                                                         |  |  |  |  |  |
| Parcel ID Number(s): $0.079 - 0.049.07$                                               | Telephone: <u>423-312-8371</u>                                                                                                 |  |  |  |  |  |
|                                                                                       | Fax: <u>923 087 60 30</u>                                                                                                      |  |  |  |  |  |
| County Commission District                                                            | E-mail: <u>reerles Quictrocenterprises</u> . Com                                                                               |  |  |  |  |  |
| APPROVAL REQUESTED                                                                    | APPLICATION AUTHORIZATION<br>I hereby certify that I am the authorized applicant, representing ALL                             |  |  |  |  |  |
| ☐ Home Occupation (Specify Occupation)                                                | property owners involved in this request or holders of option on same, whose signatures are included on the back of this form. |  |  |  |  |  |
|                                                                                       | Signature:                                                                                                                     |  |  |  |  |  |
|                                                                                       | PLEASE PRINT<br>Name: Charles R Carben                                                                                         |  |  |  |  |  |
| Other (Be Specific)                                                                   | Company: Welrec Enterprises, U.C.                                                                                              |  |  |  |  |  |
| Use on review for Restaurants, Retarl                                                 | Address: 376 Lachmen Mr<br>City: Marcistan State: 70 Zip: 37814                                                                |  |  |  |  |  |
| and Self Starage Facility w/ 3story                                                   | Telephone: <u>4 23 - 3/2 -83//</u>                                                                                             |  |  |  |  |  |
| indcor buildingend outdoor lot for Beaks<br>and R Vs                                  | E-mail: <u>rccrbew@welroconterprises.com</u>                                                                                   |  |  |  |  |  |