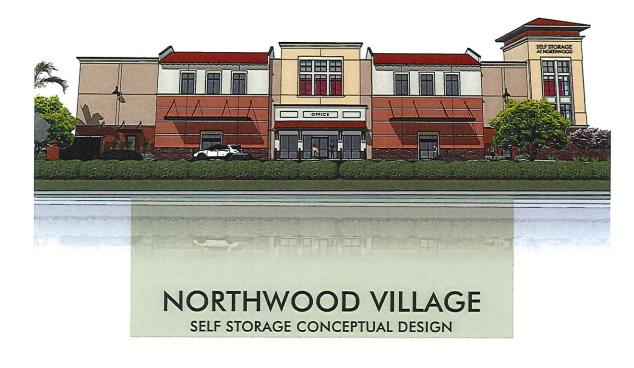

|                                                                                       | ew Development Plan                                                                                                            |  |  |  |  |  |
|---------------------------------------------------------------------------------------|--------------------------------------------------------------------------------------------------------------------------------|--|--|--|--|--|
| $\frac{1}{METROPOLITAN}$ Name of Applicant: $Grasy$                                   | Creek Gregeral Partnership                                                                                                     |  |  |  |  |  |
|                                                                                       | 18 Meeting Date: April 12, 2018<br>RECEIVED                                                                                    |  |  |  |  |  |
| TENNESSEE<br>Suite 403 • City County Building<br>4 0 0 Main Street                    | MAR 0 5 2018                                                                                                                   |  |  |  |  |  |
| 805°215°2500 # Doc 100                                                                | ber: Use on Review4-J-18-WR Anning Commission                                                                                  |  |  |  |  |  |
| PROPERTY INFORMATION                                                                  | PROPERTY OWNER/OPTION HOLDER                                                                                                   |  |  |  |  |  |
| SS Oak Ridge Huy, E&W/S Dchad                                                         | PLEASE PRINT,<br>Name: Grassy Creek General Partnership                                                                        |  |  |  |  |  |
| Address: Oak Ridge Highway Ra<br>General Location: Just west of                       | Company: Steve Maddox                                                                                                          |  |  |  |  |  |
| School Road and bounded by Gragsy Crad                                                | Address: 101 Dalton Playee Way                                                                                                 |  |  |  |  |  |
| Tract Size: 7.86 agres No. of Units:<br>A(K) Zoning District: 1.92 = TOT 29,78 acres) | City: Knox ville State: TN Zip: 3/19/2                                                                                         |  |  |  |  |  |
| A Northwest County                                                                    | Telephone: $865 - 522 - 9910$<br>Fax: $865 - 991 - 19975$                                                                      |  |  |  |  |  |
| Existing Land Use:                                                                    | E-mail: Smaddox @maddox company. Com                                                                                           |  |  |  |  |  |
| Planning Sector:                                                                      | APPLICATION CORRESPONDENCE                                                                                                     |  |  |  |  |  |
| Sector Plan Proposed Land Use Classification:                                         | All correspondence relating to this application should be sent to:                                                             |  |  |  |  |  |
| Growth Policy Plan Designation: Urban Grow                                            | Name: Charles R Corlew                                                                                                         |  |  |  |  |  |
| Census Tract: <u>46.02</u>                                                            | Address: 376 Lochmere for                                                                                                      |  |  |  |  |  |
| Traffic Zone:                                                                         | City: Morristown State: TN Zip: 317814                                                                                         |  |  |  |  |  |
| Parcel ID Number(s): $0.079 - 0.049.07$                                               | Telephone: <u>423-312-8371</u>                                                                                                 |  |  |  |  |  |
|                                                                                       | Fax: <u>923 087 60 30</u>                                                                                                      |  |  |  |  |  |
| County Commission District                                                            | E-mail: <u>reerles Quictrocenterprises</u> . Com                                                                               |  |  |  |  |  |
| APPROVAL REQUESTED                                                                    | APPLICATION AUTHORIZATION<br>I hereby certify that I am the authorized applicant, representing ALL                             |  |  |  |  |  |
| ☐ Home Occupation (Specify Occupation)                                                | property owners involved in this request or holders of option on same, whose signatures are included on the back of this form. |  |  |  |  |  |
|                                                                                       | Signature:                                                                                                                     |  |  |  |  |  |
|                                                                                       | PLEASE PRINT<br>Name: Charles R Carben                                                                                         |  |  |  |  |  |
| Other (Be Specific)                                                                   | Company: Welrec Enterprises, U.C.                                                                                              |  |  |  |  |  |
| Use on review for Restaurants, Retarl                                                 | Address: 376 Lachmen Mr<br>City: Marcistan State: 70 Zip: 37814                                                                |  |  |  |  |  |
| and Self Starage Facility w/ 3story                                                   | Telephone: <u>4 23 - 3/2 -83//</u>                                                                                             |  |  |  |  |  |
| indcor buildingend outdoor lot for Beaks<br>and R Vs                                  | E-mail: <u>rccrbew@welroconterprises.com</u>                                                                                   |  |  |  |  |  |