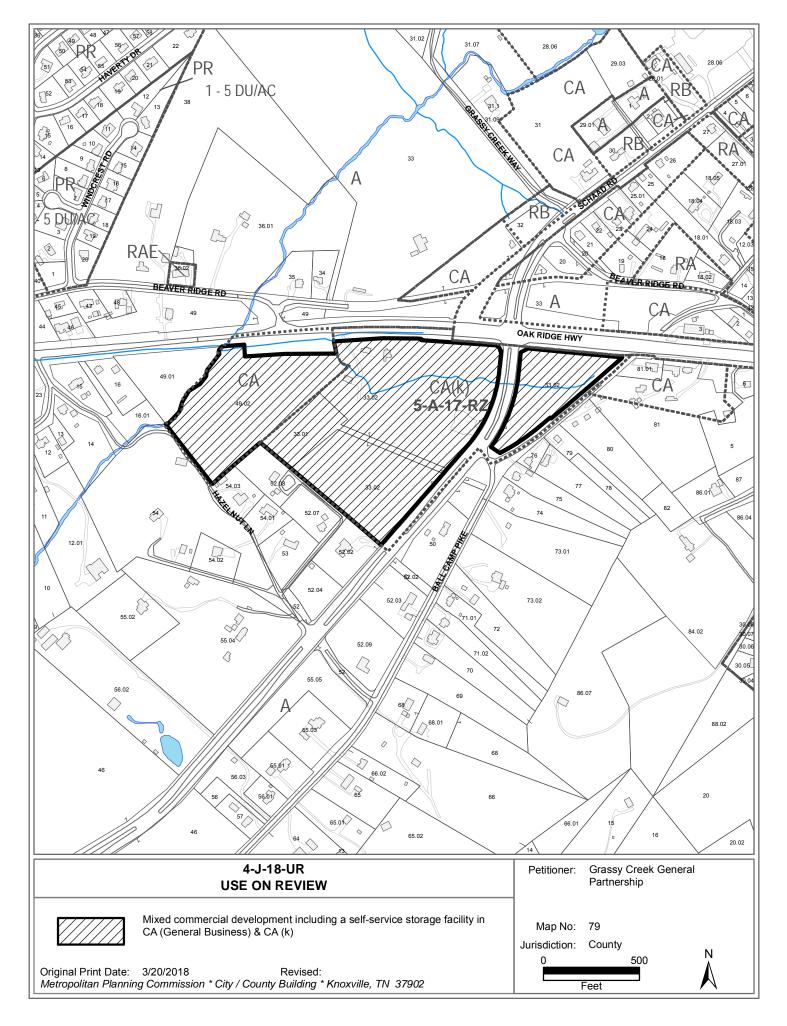

## KNOXVILLE/KNOX COUNTY METROPOLITAN PLANNING COMMISSION USE ON REVIEW REPORT

| ► FILE #: 4-J-18-UR                 |                                                                                                                                                                                                                                                                                         | AGENDA ITEM #: 49                  |  |  |  |  |  |  |  |  |
|-------------------------------------|-----------------------------------------------------------------------------------------------------------------------------------------------------------------------------------------------------------------------------------------------------------------------------------------|------------------------------------|--|--|--|--|--|--|--|--|
| POSTPONEMENT(S):                    | 4/12/2018-5/10/2018                                                                                                                                                                                                                                                                     | AGENDA DATE: 6/14/2018             |  |  |  |  |  |  |  |  |
| APPLICANT:                          | GRASSY CREEK GENERAL PARTNERS                                                                                                                                                                                                                                                           | HIP                                |  |  |  |  |  |  |  |  |
| OWNER(S):                           | Grassy Creek General Partnership                                                                                                                                                                                                                                                        |                                    |  |  |  |  |  |  |  |  |
| TAX ID NUMBER:                      | 79 03301, 03302 & 04902                                                                                                                                                                                                                                                                 | View map on KGIS                   |  |  |  |  |  |  |  |  |
| JURISDICTION:                       | County Commission District 6                                                                                                                                                                                                                                                            |                                    |  |  |  |  |  |  |  |  |
| STREET ADDRESS:                     | 6717 Oak Ridge Hwy                                                                                                                                                                                                                                                                      |                                    |  |  |  |  |  |  |  |  |
| ► LOCATION:                         | South side of Oak Ridge Hwy., east and                                                                                                                                                                                                                                                  | west side of Schaad Rd.            |  |  |  |  |  |  |  |  |
| APPX. SIZE OF TRACT:                | 29.78 acres                                                                                                                                                                                                                                                                             |                                    |  |  |  |  |  |  |  |  |
| SECTOR PLAN:                        | Northwest County                                                                                                                                                                                                                                                                        |                                    |  |  |  |  |  |  |  |  |
| GROWTH POLICY PLAN:                 | Urban Growth Area (Outside City Limits)                                                                                                                                                                                                                                                 |                                    |  |  |  |  |  |  |  |  |
| ACCESSIBILITY:                      | Access is via Oak Ridge Hwy., a major arterial street at a transition between a 2 and 5 lane section within a 115' right-of-way, and Schaad Rd., a minor arterial street with 4 lanes and a center median within 112' of right-of-way.                                                  |                                    |  |  |  |  |  |  |  |  |
| UTILITIES:                          | Water Source: Knoxville Utilities Board                                                                                                                                                                                                                                                 |                                    |  |  |  |  |  |  |  |  |
|                                     | Sewer Source: Knoxville Utilities Board                                                                                                                                                                                                                                                 |                                    |  |  |  |  |  |  |  |  |
| WATERSHED:                          | Grassy Creek                                                                                                                                                                                                                                                                            |                                    |  |  |  |  |  |  |  |  |
| ► ZONING:                           | CA (General Business) & CA (k)                                                                                                                                                                                                                                                          |                                    |  |  |  |  |  |  |  |  |
| EXISTING LAND USE:                  | Residences and vacant land                                                                                                                                                                                                                                                              |                                    |  |  |  |  |  |  |  |  |
| PROPOSED USE:                       | Mixed commercial development                                                                                                                                                                                                                                                            |                                    |  |  |  |  |  |  |  |  |
| HISTORY OF ZONING:                  | A portion of the site was rezoned to CA (General Business) by Knox Cou<br>Commission on August 26, 2002 with the CA (k) portion being rezoned o<br>June 26, 2018 with 4 conditions.                                                                                                     |                                    |  |  |  |  |  |  |  |  |
| SURROUNDING LAND<br>USE AND ZONING: | North: Residences and vacant land - A (A Business)                                                                                                                                                                                                                                      | \gricultural) & CA (General        |  |  |  |  |  |  |  |  |
|                                     | South: Residences - A (Agricultural)                                                                                                                                                                                                                                                    |                                    |  |  |  |  |  |  |  |  |
|                                     | East: Residences and mixed businesses<br>Business)                                                                                                                                                                                                                                      | s - A (Agricultural) & CA (General |  |  |  |  |  |  |  |  |
|                                     | West: Vacant land and residences - A (A                                                                                                                                                                                                                                                 | gricultural)                       |  |  |  |  |  |  |  |  |
| NEIGHBORHOOD CONTEXT:               | The area around this intersection has remained relatively undeveloped. To the north, along Schaad Rd. are a mix of uses, including commercial, low and medium density residential, and a public golf course. To the southwes along Schaad Rd., are primarily residential uses, zoned A. |                                    |  |  |  |  |  |  |  |  |

## COMMENTS:

The applicant has submitted a conceptual master plan for review and approval by the Planning Commission for this proposed commercial development located on the south side of Oak Ridge Hwy., and the east and west side of Schaad Rd. A use on review approval of the conceptual master plan was a condition of the rezoning approval. The development includes the proposed subdivision of the property into a maximum of 15 lots, and a new public street connection between Oak Ridge Hwy. and Schaad Rd.