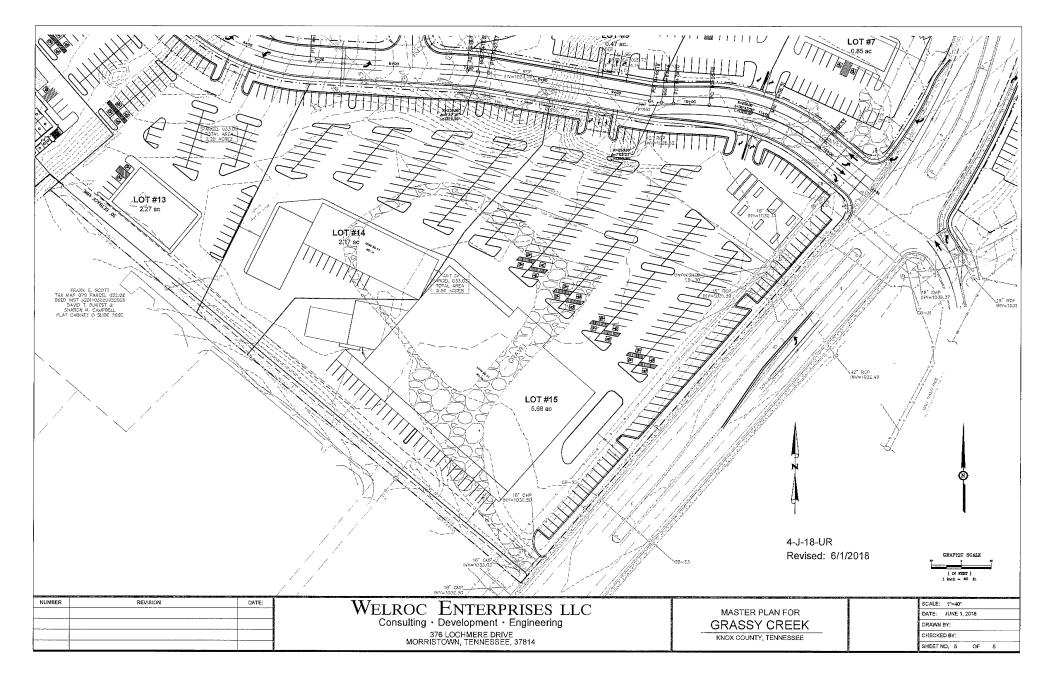

## COMMENTS:

The applicant has submitted a conceptual master plan for review and approval by the Planning Commission for this proposed commercial development located on the south side of Oak Ridge Hwy., and the east and west side of Schaad Rd. A use on review approval of the conceptual master plan was a condition of the rezoning approval. The development includes the proposed subdivision of the property into a maximum of 15 lots, and a new public street connection between Oak Ridge Hwy. and Schaad Rd.

|                                                                                       | ew Development Plan                                                                                                            |  |  |  |  |  |
|---------------------------------------------------------------------------------------|--------------------------------------------------------------------------------------------------------------------------------|--|--|--|--|--|
| $\frac{1}{METROPOLITAN}$ Name of Applicant: $Grasy$                                   | Creek Gregeral Partnership                                                                                                     |  |  |  |  |  |
|                                                                                       | 18 Meeting Date: April 12, 2018<br>RECEIVED                                                                                    |  |  |  |  |  |
| TENNESSEE<br>Suite 403 • City County Building<br>4 0 0 Main Street                    | MAR 0 5 2018                                                                                                                   |  |  |  |  |  |
| 805°215°2500 # Doc 100                                                                | ber: Use on Review4-J-18-WR Anning Commission                                                                                  |  |  |  |  |  |
| PROPERTY INFORMATION                                                                  | PROPERTY OWNER/OPTION HOLDER                                                                                                   |  |  |  |  |  |
| SS Oak Ridge Huy, E&W/S Dchad                                                         | PLEASE PRINT,<br>Name: Grassy Creek General Partnership                                                                        |  |  |  |  |  |
| Address: Oak Ridge Highway Ra<br>General Location: Just west of                       | Company: Steve Maddox                                                                                                          |  |  |  |  |  |
| School Road and bounded by Gragsy Crad                                                | Address: 101 Dalton Playee Way                                                                                                 |  |  |  |  |  |
| Tract Size: 7.86 agres No. of Units:<br>A(K) Zoning District: 1.92 = TOT 29,78 acres) | City: Knox ville State: TN Zip: 3/19/2                                                                                         |  |  |  |  |  |
| A Northwest County                                                                    | Telephone: $865 - 522 - 9910$<br>Fax: $865 - 991 - 19975$                                                                      |  |  |  |  |  |
| Existing Land Use:                                                                    | E-mail: Smaddox @maddox company. Com                                                                                           |  |  |  |  |  |
| Planning Sector:                                                                      | APPLICATION CORRESPONDENCE                                                                                                     |  |  |  |  |  |
| Sector Plan Proposed Land Use Classification:                                         | All correspondence relating to this application should be sent to:                                                             |  |  |  |  |  |
| Growth Policy Plan Designation: Urban Grow                                            | Name: Charles R Corlew                                                                                                         |  |  |  |  |  |
| Census Tract: <u>46.02</u>                                                            | Address: 376 Lochmere for                                                                                                      |  |  |  |  |  |
| Traffic Zone:                                                                         | City: Morristown State: TN Zip: 317814                                                                                         |  |  |  |  |  |
| Parcel ID Number(s): $0.079 - 0.049.07$                                               | Telephone: <u>423-312-8371</u>                                                                                                 |  |  |  |  |  |
|                                                                                       | Fax: <u>923 087 60 30</u>                                                                                                      |  |  |  |  |  |
| County Commission District                                                            | E-mail: <u>reerles Quictrocenterprises</u> . Com                                                                               |  |  |  |  |  |
| APPROVAL REQUESTED                                                                    | APPLICATION AUTHORIZATION<br>I hereby certify that I am the authorized applicant, representing ALL                             |  |  |  |  |  |
| ☐ Home Occupation (Specify Occupation)                                                | property owners involved in this request or holders of option on same, whose signatures are included on the back of this form. |  |  |  |  |  |
|                                                                                       | Signature:                                                                                                                     |  |  |  |  |  |
|                                                                                       | PLEASE PRINT<br>Name: Charles R Carben                                                                                         |  |  |  |  |  |
| Other (Be Specific)                                                                   | Company: Welrec Enterprises, U.C.                                                                                              |  |  |  |  |  |
| Use on review for Restaurants, Retarl                                                 | Address: 376 Lachmen Mr<br>City: Marcistan State: 70 Zip: 37814                                                                |  |  |  |  |  |
| and Self Starage Facility w/ 3story                                                   | Telephone: <u>4 23 - 3/2 -83//</u>                                                                                             |  |  |  |  |  |
| indcor buildingend outdoor lot for Beaks<br>and R Vs                                  | E-mail: <u>rccrbew@welroconterprises.com</u>                                                                                   |  |  |  |  |  |