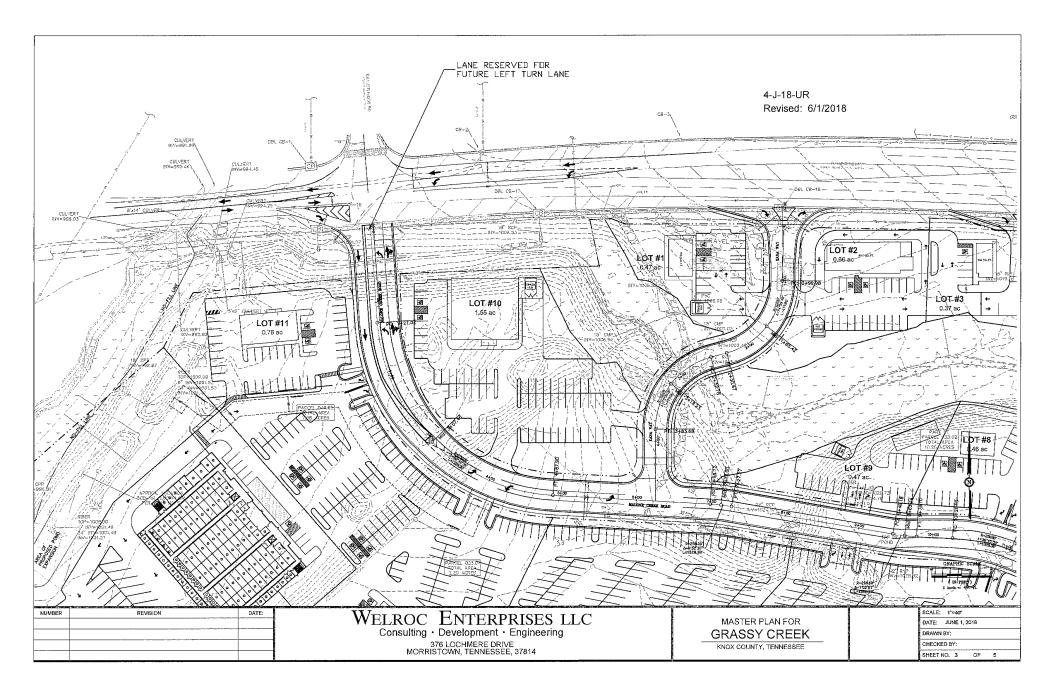

## COMMENTS:

The applicant has submitted a conceptual master plan for review and approval by the Planning Commission for this proposed commercial development located on the south side of Oak Ridge Hwy., and the east and west side of Schaad Rd. A use on review approval of the conceptual master plan was a condition of the rezoning approval. The development includes the proposed subdivision of the property into a maximum of 15 lots, and a new public street connection between Oak Ridge Hwy. and Schaad Rd.