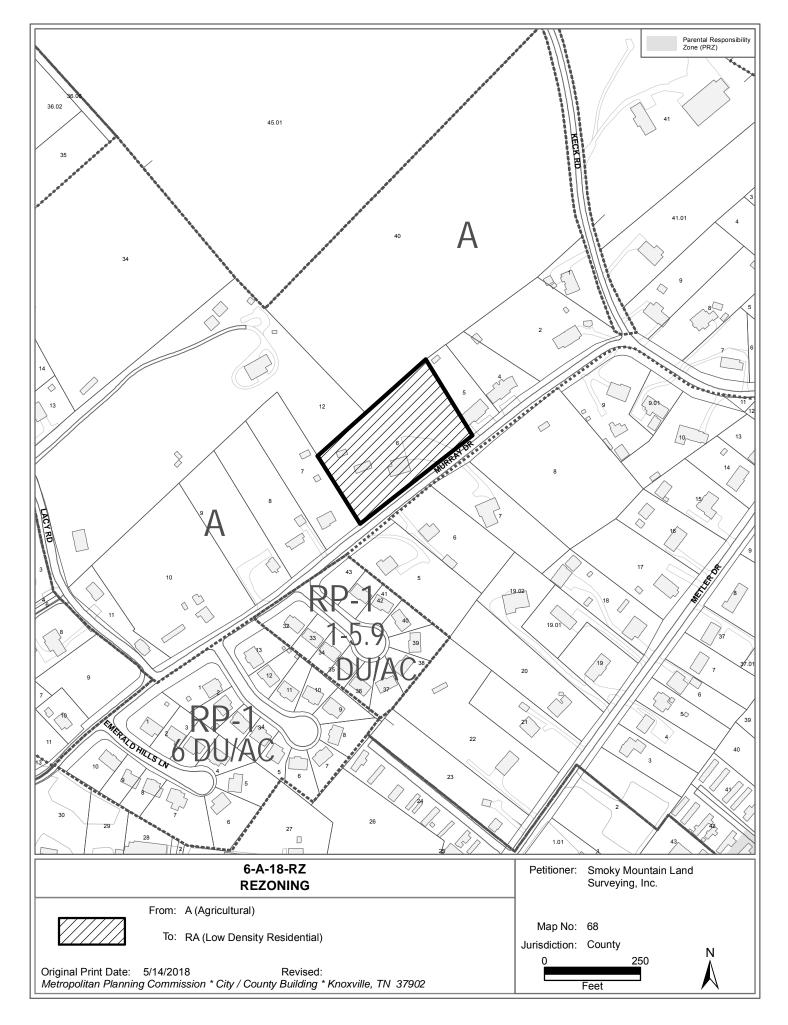

## KNOXVILLE/KNOX COUNTY METROPOLITAN PLANNING COMMISSION REZONING REPORT

| ► FILE #: 6-A-18-F | RZ                      |                                                                                  |                                         | AGENDA ITEM #:               | 34          |
|--------------------|-------------------------|----------------------------------------------------------------------------------|-----------------------------------------|------------------------------|-------------|
|                    |                         |                                                                                  |                                         | AGENDA DATE:                 | 6/14/2018   |
| APPLICANT:         | SMOKY                   | SMOKY MOUNTAIN LAND SURVEYING, INC.                                              |                                         |                              |             |
| OWNER(S):          | Joseph                  | Church                                                                           |                                         |                              |             |
| TAX ID NUMBER:     | 68 J A 0                | 06                                                                               |                                         | <u>View m</u>                | nap on KGIS |
| JURISDICTION:      | County                  | Commission Di                                                                    | strict 7                                |                              |             |
| STREET ADDRES      | S: 751 Mur              | ray Dr                                                                           |                                         |                              |             |
| ► LOCATION:        | Northwe                 | Northwest side Murray Dr., northeast of Friendship Ln.                           |                                         |                              |             |
| APPX. SIZE OF TR   | ACT: 1.8 acre           | 1.8 acres                                                                        |                                         |                              |             |
| SECTOR PLAN:       | Northwe                 | st City                                                                          |                                         |                              |             |
| GROWTH POLICY      | PLAN: Urban G           | rowth Area (O                                                                    | utside City Limits)                     |                              |             |
| ACCESSIBILITY:     |                         | s via Murray D<br>5' of right-of-wa                                              |                                         | street with 18' of pave      | ment width  |
| UTILITIES:         | Water S                 | ource: Kno                                                                       | ville Utilities Board                   |                              |             |
|                    | Sewer S                 | ource: Kno                                                                       | ville Utilities Board                   |                              |             |
| WATERSHED:         | Knob Fo                 | rk Creek                                                                         |                                         |                              |             |
|                    | 3: A (Agric             | A (Agricultural)                                                                 |                                         |                              |             |
| ZONING REQUES      | TED: RA (Lov            | RA (Low Density Residential)                                                     |                                         |                              |             |
| EXISTING LAND U    | JSE: Resider            | tial                                                                             |                                         |                              |             |
| PROPOSED USE:      | Resider                 | Residential                                                                      |                                         |                              |             |
| EXTENSION OF Z     | ONE: No an e:<br>south. | No an extension of RA zoning, but the City's R-1 zoning is located to the south. |                                         |                              |             |
| HISTORY OF ZON     | ING: None no            | ted                                                                              |                                         |                              |             |
| SURROUNDING LA     |                         | Vacant land /                                                                    | A (Agricultural)                        |                              |             |
| USE AND ZONIN      | IG: South:              | Murray Dr., ho                                                                   | ouses / R-1 (Low De                     | ensity Residential)          |             |
|                    | East:                   | East: Duplexes / A (Agricultural)                                                |                                         |                              |             |
|                    | West:                   | House / A (Ag                                                                    | ricultural)                             |                              |             |
| NEIGHBORHOOD       |                         |                                                                                  | with agricultural an RP-1 and R-1 zonii | d rural to low density reng. | esidential  |

## **RECOMMEND** that County Commission APPROVE RA (Low Density Residential) zoning.

RA zoning is consistent with the sector plan designation and will allow uses compatible with the surrounding land uses and zoning pattern.

1. RA zoning is compatible with the scale and intensity of the surrounding development and zoning pattern in the area.

2. The proposed RA zoning is consistent with the Northwest City Sector Plan proposal for the site.

3. If approved, the applicant would have the potential to subdivide the property into lots of less than 1 acre. The minimum lot size under the current A zoning would be 1 acre. The requested RA zoning will allow minimum lot sizes of 10,000 sq. ft., if connected to sanitary sewer.

THE PROPOSED AMENDMENT SHALL NOT ADVERSELY AFFECT ANY OTHER PART OF THE COUNTY, NOR SHALL ANY DIRECT OR INDIRECT ADVERSE EFFECTS RESULT FROM SUCH AMENDMENT:

1. The applicant intends to subdivide the subject property into two or more residential lots. The current A zoning requires a minimum lot size of one acre. RA zoning will allow this 1.8 acre site to be subdivided into lots smaller than one acre in size.

1. The Northwest City Sector Plan proposes low density residential use for the site, consistent with the requested RA zoning.

2. The site is located within the Planned Growth Area on the Knoxville-Knox County-Farragut Growth Policy Plan map.

3. Approval of this request may lead to future requests for RA zoning on surrounding properties zoned Agricultural, which is consistent with the sector plan proposal for low density residential uses in the area.