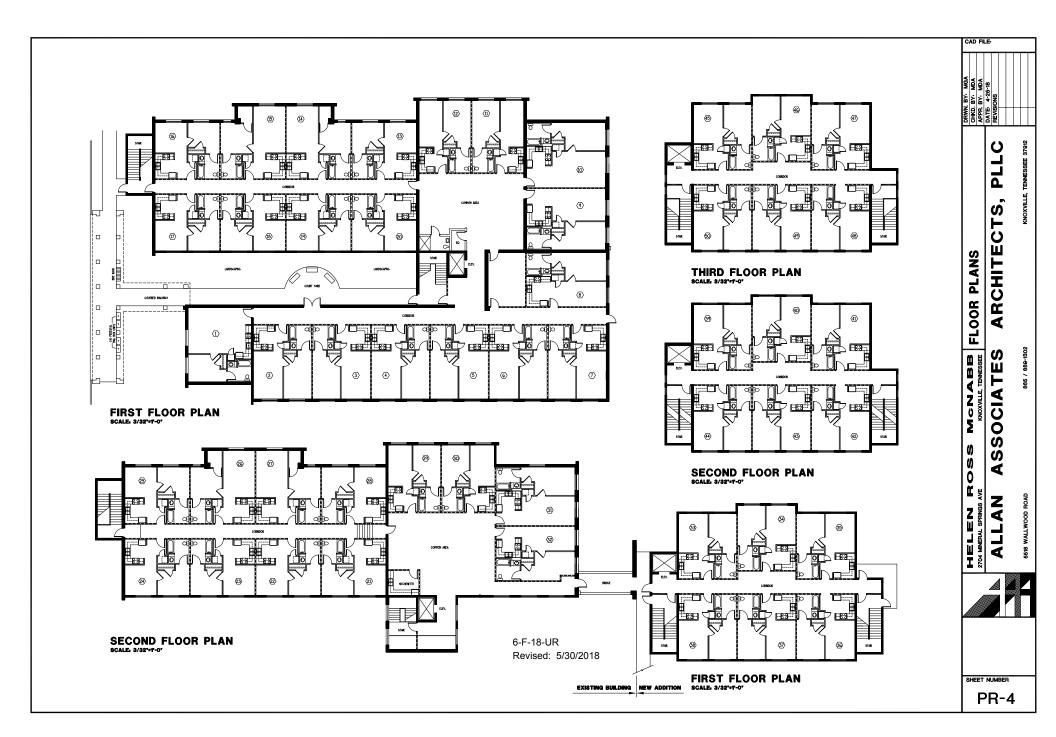

## COMMENTS:

The applicant is proposing to convert the existing building that was the site of the Health Education Center of Knoxville into senior living apartments. The site is located on the south side of Mineral Springs Ave., east of Whittle Springs Rd. The existing building will be converted into 32 one bedroom apartments. A new three story building is proposed on the east side of the property that will include 18 one bedroom apartments for a total of 50 one bedroom apartments. The existing access driveway and parking lot on the west side of the facility will continue to be used for the apartment development. The O-1 zoning district allows consideration of multi-dwelling developments through the use on review process. Multi-dwelling developments are subject to meeting the standards under the R-2 (General Residential) zoning district.