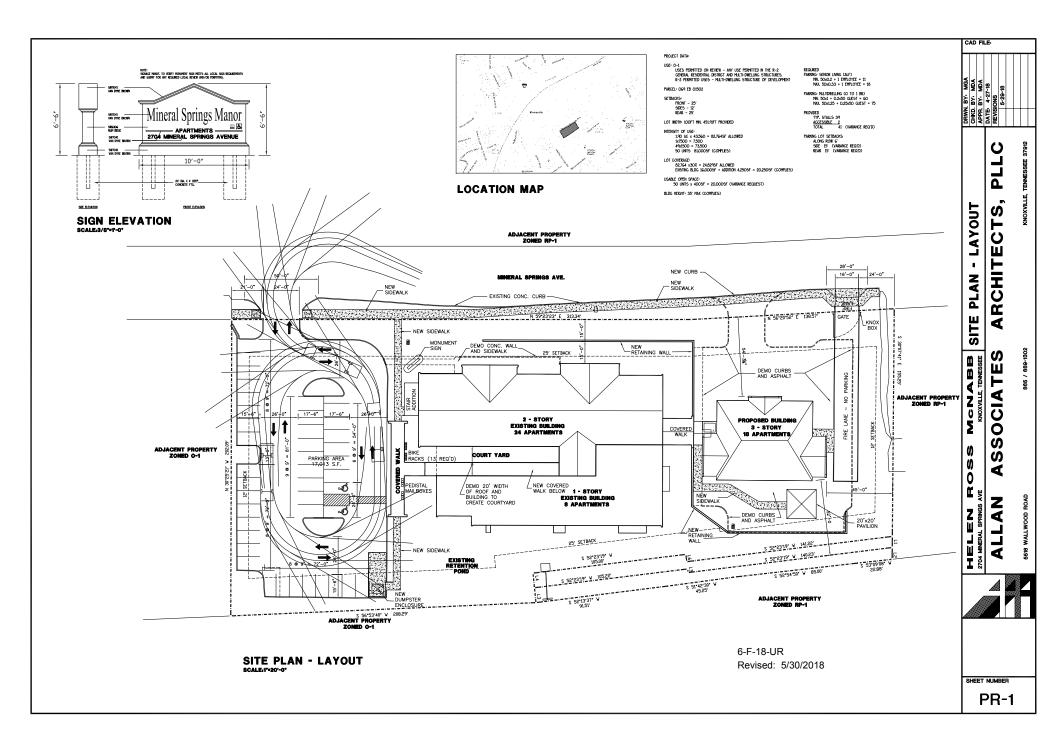

## COMMENTS:

The applicant is proposing to convert the existing building that was the site of the Health Education Center of Knoxville into senior living apartments. The site is located on the south side of Mineral Springs Ave., east of Whittle Springs Rd. The existing building will be converted into 32 one bedroom apartments. A new three story building is proposed on the east side of the property that will include 18 one bedroom apartments for a total of 50 one bedroom apartments. The existing access driveway and parking lot on the west side of the facility will continue to be used for the apartment development. The O-1 zoning district allows consideration of multi-dwelling developments through the use on review process. Multi-dwelling developments are subject to meeting the standards under the R-2 (General Residential) zoning district.