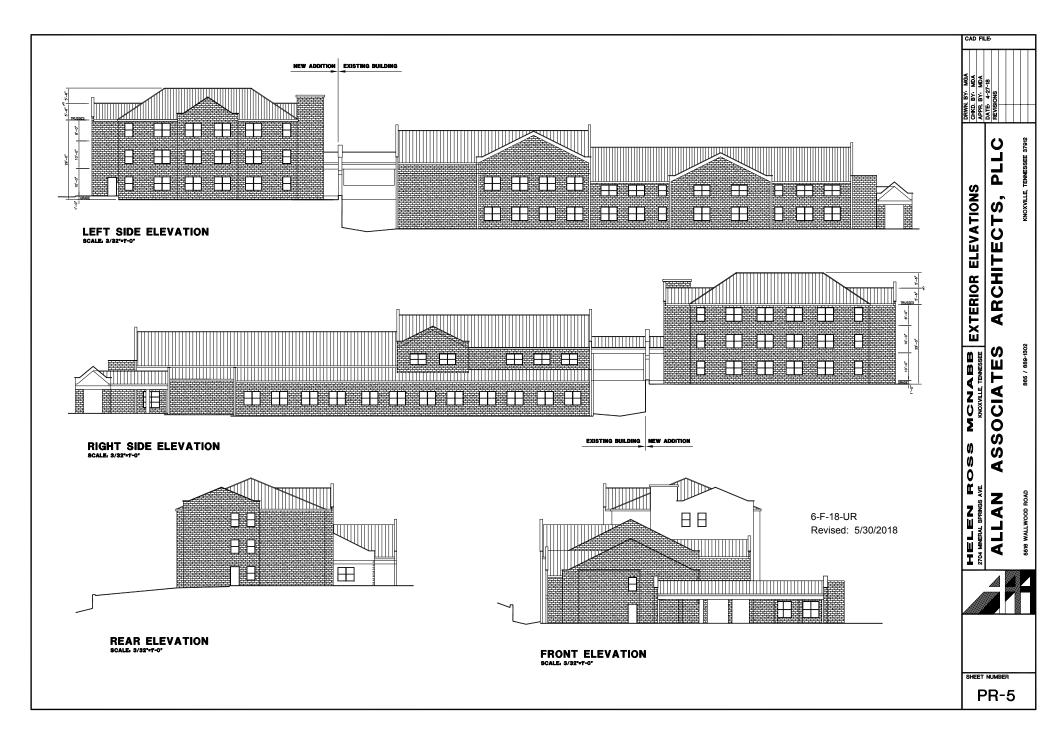

## COMMENTS:

The applicant is proposing to convert the existing building that was the site of the Health Education Center of Knoxville into senior living apartments. The site is located on the south side of Mineral Springs Ave., east of Whittle Springs Rd. The existing building will be converted into 32 one bedroom apartments. A new three story building is proposed on the east side of the property that will include 18 one bedroom apartments for a total of 50 one bedroom apartments. The existing access driveway and parking lot on the west side of the facility will continue to be used for the apartment development. The O-1 zoning district allows consideration of multi-dwelling developments through the use on review process. Multi-dwelling developments are subject to meeting the standards under the R-2 (General Residential) zoning district.