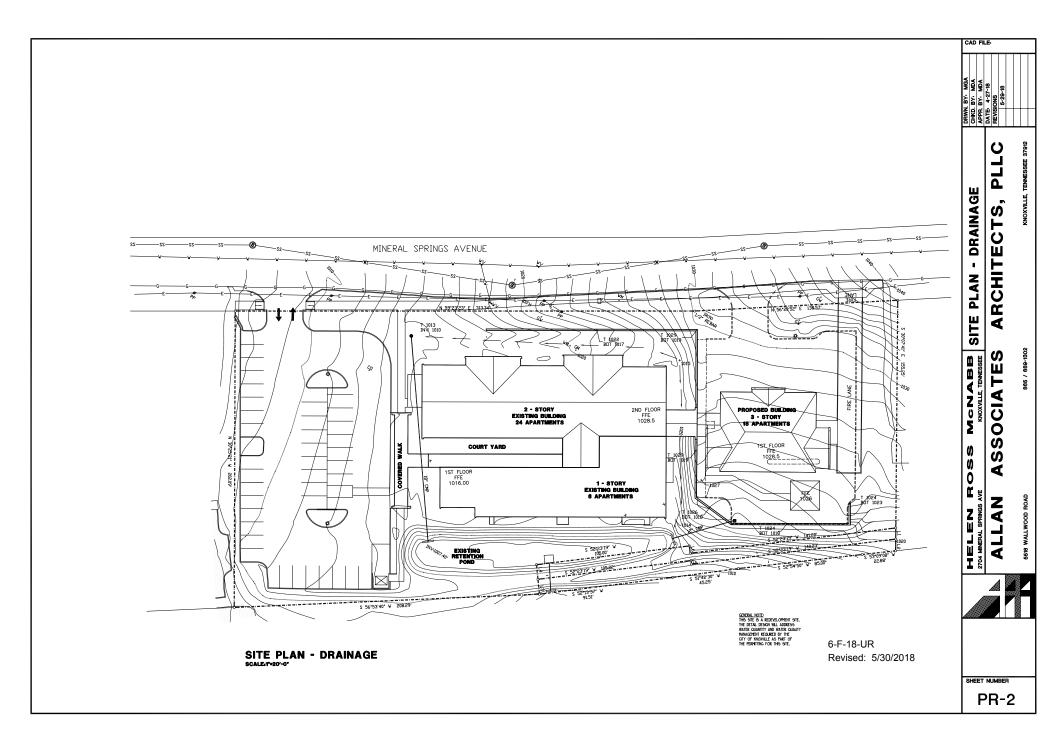

## COMMENTS:

The applicant is proposing to convert the existing building that was the site of the Health Education Center of Knoxville into senior living apartments. The site is located on the south side of Mineral Springs Ave., east of Whittle Springs Rd. The existing building will be converted into 32 one bedroom apartments. A new three story building is proposed on the east side of the property that will include 18 one bedroom apartments for a total of 50 one bedroom apartments. The existing access driveway and parking lot on the west side of the facility will continue to be used for the apartment development. The O-1 zoning district allows consideration of multi-dwelling developments through the use on review process. Multi-dwelling developments are subject to meeting the standards under the R-2 (General Residential) zoning district.