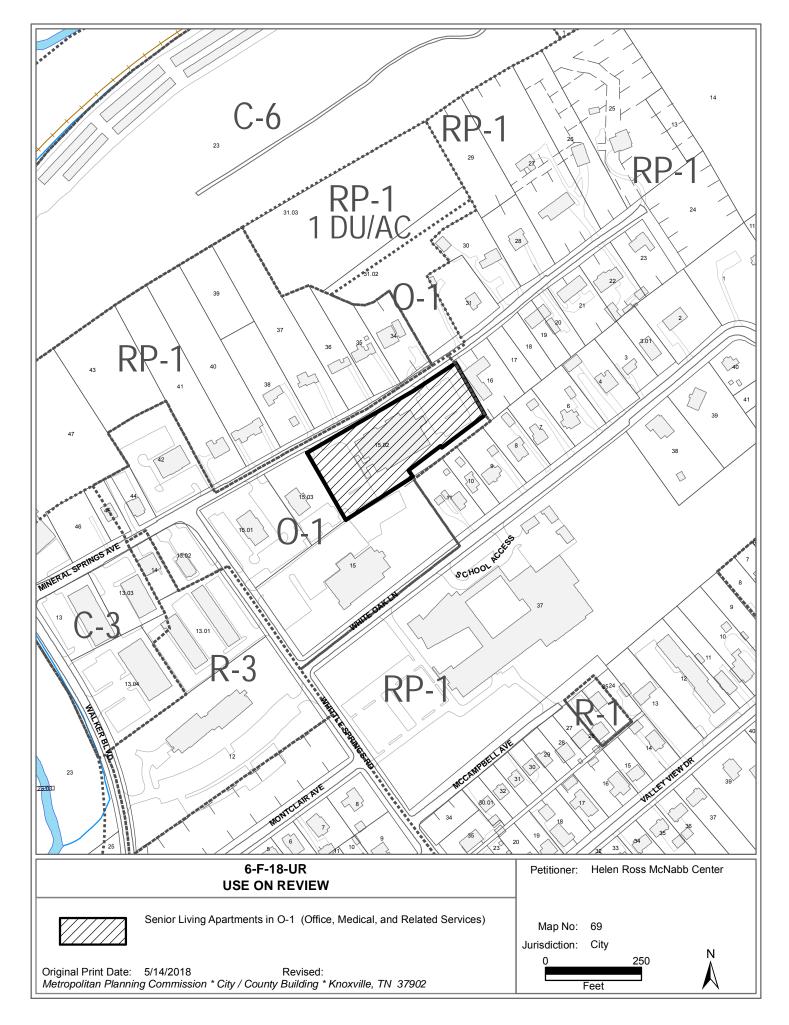

## KNOXVILLE/KNOX COUNTY METROPOLITAN PLANNING COMMISSION USE ON REVIEW REPORT

| ► | FILE #: 6-F-18-UR                   |                                                                                                                         | AGENDA ITEM #: 57                             |  |
|---|-------------------------------------|-------------------------------------------------------------------------------------------------------------------------|-----------------------------------------------|--|
|   |                                     |                                                                                                                         | AGENDA DATE: 6/14/2018                        |  |
| ► | APPLICANT:                          | HELEN ROSS MCNABB CENTER                                                                                                |                                               |  |
|   | OWNER(S):                           | Helen Ross McNabb                                                                                                       |                                               |  |
|   | TAX ID NUMBER:                      | 69 E B 01502                                                                                                            | View map on KGIS                              |  |
|   | JURISDICTION:                       | City Council District 4                                                                                                 |                                               |  |
|   | STREET ADDRESS:                     | 2704 Mineral Springs Ave                                                                                                |                                               |  |
| ► | LOCATION:                           | Southeast side of Mineral Springs Ave., east of Whittle Springs Rd                                                      |                                               |  |
| • | APPX. SIZE OF TRACT:                | 1.9 acres                                                                                                               |                                               |  |
|   | SECTOR PLAN:                        | East City                                                                                                               |                                               |  |
|   | GROWTH POLICY PLAN:                 | Urban Growth Area (Inside City Limits)                                                                                  | •                                             |  |
|   | ACCESSIBILITY:                      | Access is via Mineral Springs Ave., a lo within a 40' right-of-way                                                      | ocal street with a 19' pavement width         |  |
|   | UTILITIES:                          | Water Source: Knoxville Utilities Bo                                                                                    | ard                                           |  |
|   |                                     | Sewer Source: Knoxville Utilities Bo                                                                                    | ard                                           |  |
|   | WATERSHED:                          | First Creek                                                                                                             |                                               |  |
| ► | ZONING:                             | O-1 (Office, Medical, and Related Services)                                                                             |                                               |  |
| ۲ | EXISTING LAND USE:                  | Health Education Center of Knoxville                                                                                    |                                               |  |
| • | PROPOSED USE:                       | Senior Living Apartments                                                                                                |                                               |  |
|   |                                     | 26.32 du/ac                                                                                                             |                                               |  |
|   | HISTORY OF ZONING:                  | The property was rezoned to O-1 (Office 1985 and 1994.                                                                  | ce, Medical, and Related Services) in         |  |
|   | SURROUNDING LAND<br>USE AND ZONING: | North: Residences - RP-1 (Planned                                                                                       | Residential)                                  |  |
|   |                                     | South: Residences and vacant land -<br>(Office, Medical, and Related                                                    | RP-1 (Planned Residential) & O-1<br>Services) |  |
|   |                                     | East: Residences - RP-1 (Planned                                                                                        | Residential)                                  |  |
|   |                                     | West: Offices - O-1 (Office, Medical                                                                                    | , and Related Services)                       |  |
|   | NEIGHBORHOOD CONTEXT:               | The site is located in an area that inclu apartments, offices, institutional and counder RP-1, O-1, R-3 and C-3 zoning. |                                               |  |

## COMMENTS:

The applicant is proposing to convert the existing building that was the site of the Health Education Center of Knoxville into senior living apartments. The site is located on the south side of Mineral Springs Ave., east of Whittle Springs Rd. The existing building will be converted into 32 one bedroom apartments. A new three story building is proposed on the east side of the property that will include 18 one bedroom apartments for a total of 50 one bedroom apartments. The existing access driveway and parking lot on the west side of the facility will continue to be used for the apartment development. The O-1 zoning district allows consideration of multi-dwelling developments through the use on review process. Multi-dwelling developments are subject to meeting the standards under the R-2 (General Residential) zoning district.