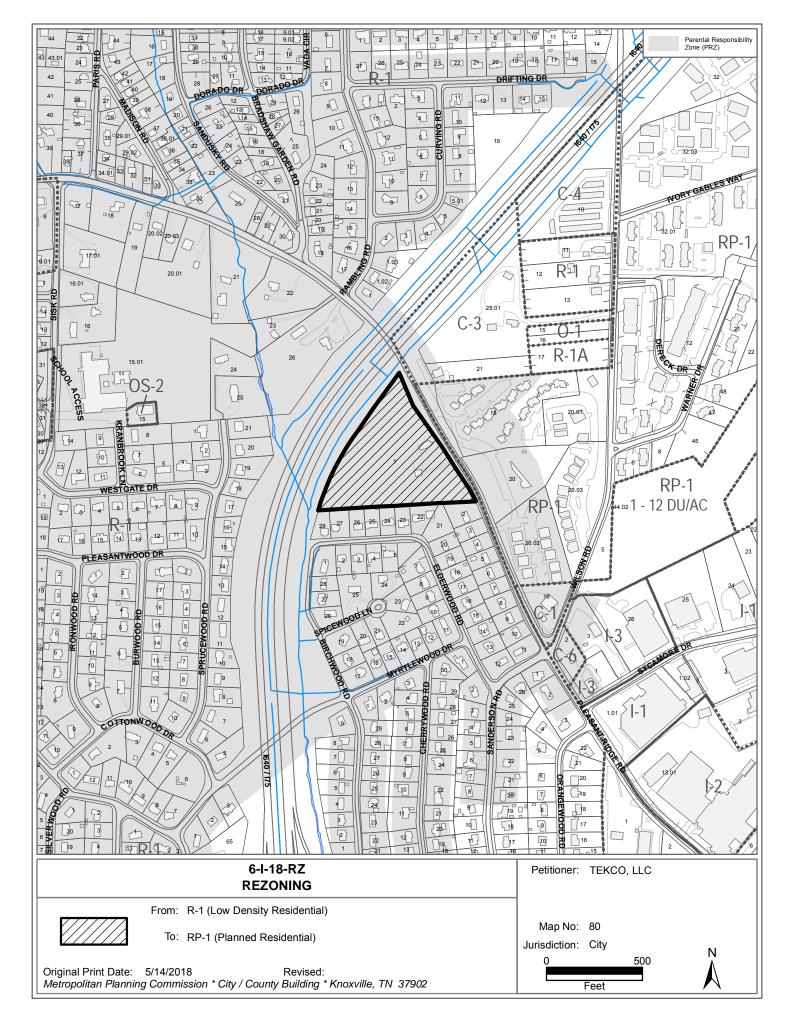

### KNOXVILLE/KNOX COUNTY METROPOLITAN PLANNING COMMISSION REZONING REPORT

| ► FILE #: 6-I-18-RZ (REVI | SED)         AGENDA ITEM #:         42           AGENDA DATE:         6/14/2018                                      |  |  |
|---------------------------|----------------------------------------------------------------------------------------------------------------------|--|--|
| APPLICANT:                | TEKCO, LLC                                                                                                           |  |  |
| OWNER(S):                 | A.J. Canizales                                                                                                       |  |  |
| TAX ID NUMBER:            | 80 M A 001 View map on KGIS                                                                                          |  |  |
| JURISDICTION:             | City Council District 3                                                                                              |  |  |
| STREET ADDRESS:           | 4109 Pleasant Ridge Rd                                                                                               |  |  |
| ► LOCATION:               | West side Pleasant Ridge Rd., north of Sanderson Rd.                                                                 |  |  |
| APPX. SIZE OF TRACT:      | 6.82 acres                                                                                                           |  |  |
| SECTOR PLAN:              | Central City                                                                                                         |  |  |
| GROWTH POLICY PLAN:       | Urban Growth Area (Inside City Limits)                                                                               |  |  |
| ACCESSIBILITY:            | Access is via Pleasant Ridge Rd., a minor arterial street with 25' of pavement width within 50-150' of right-of-way. |  |  |
| UTILITIES:                | Water Source: Knoxville Utilities Board                                                                              |  |  |
|                           | Sewer Source: Knoxville Utilities Board                                                                              |  |  |
| WATERSHED:                | Third Creek                                                                                                          |  |  |
| PRESENT ZONING:           | R-1 (Low Density Residential)                                                                                        |  |  |
| ZONING REQUESTED:         | RP-1 (Planned Residential)                                                                                           |  |  |
| EXISTING LAND USE:        | Residence                                                                                                            |  |  |
| PROPOSED USE:             | Residential development                                                                                              |  |  |
| DENSITY PROPOSED:         | 24 du/ac                                                                                                             |  |  |
| EXTENSION OF ZONE:        | Yes, extension of RP-1 zoning from the east                                                                          |  |  |
| HISTORY OF ZONING:        | None noted for this site                                                                                             |  |  |
| SURROUNDING LAND          | North: I-640 right-of-way / R-1 (Low Density Residential)                                                            |  |  |
| USE AND ZONING:           | South: Detached residential subdivision / R-1 (Low Density Residential)                                              |  |  |
|                           | East: Pleasant Ridge Rd., apartments / RP-1 (Planned Residential)                                                    |  |  |
|                           | West: I-640 right-of-way / R-1 (Low Density Residential)                                                             |  |  |
| NEIGHBORHOOD CONTEXT:     | This area is developed primarily with low to medium density residential uses under R-1 and RP-1 zoning.              |  |  |

### **STAFF RECOMMENDATION:**

## RECOMMEND that City Council APPROVE RP-1 (Planned Residential) zoning at a density of up to 24 du/ac, subject to one condition.

1. The existing treeline along the interstate and along Pleasant Ridge Rd. must be maintained, and a vegetative, evergreen landscaping screen must be installed along the southern property line adjacent to the detached subdivision to the south.

With the recommended condition, this proposal is appropriate for this site. The RP-1 zoning and density are consistent with the adopted plan proposals of medium density residential for the site. The site is relatively flat and has direct access to a minor arterial street and is in the vicinity of other attached multi-dwelling development under RP-1 zoning. This site is appropriate for the maximum density permitted under the MDR

1. This site has access from Pleasant Ridge Rd., a minor arterial street that is adequate to handle the additional trips that would be generated by this development.

2. The property is located in the City Limits of Knoxville on the Growth Policy Plan and is either proposed for medium density residential uses on the applicable plans, consistent with the proposed and recommended zoning and density.

2. Additionally, the zoning states that each development shall be compatible with the surrounding or adjacent zones. Such compatibility shall be determined by the Planning Commission by review of development plans. Staff maintains that RP-1 is the most appropriate zone for this development.

THE PROPOSED AMENDMENT SHALL NOT ADVERSELY AFFECT ANY OTHER PART OF THE COUNTY, NOR SHALL ANY DIRECT OR INDIRECT ADVERSE EFFECTS RESULT FROM SUCH AMENDMENT: 1. RP-1 zoning is compatible with surrounding development and should have a minimal impact on adjacent properties.