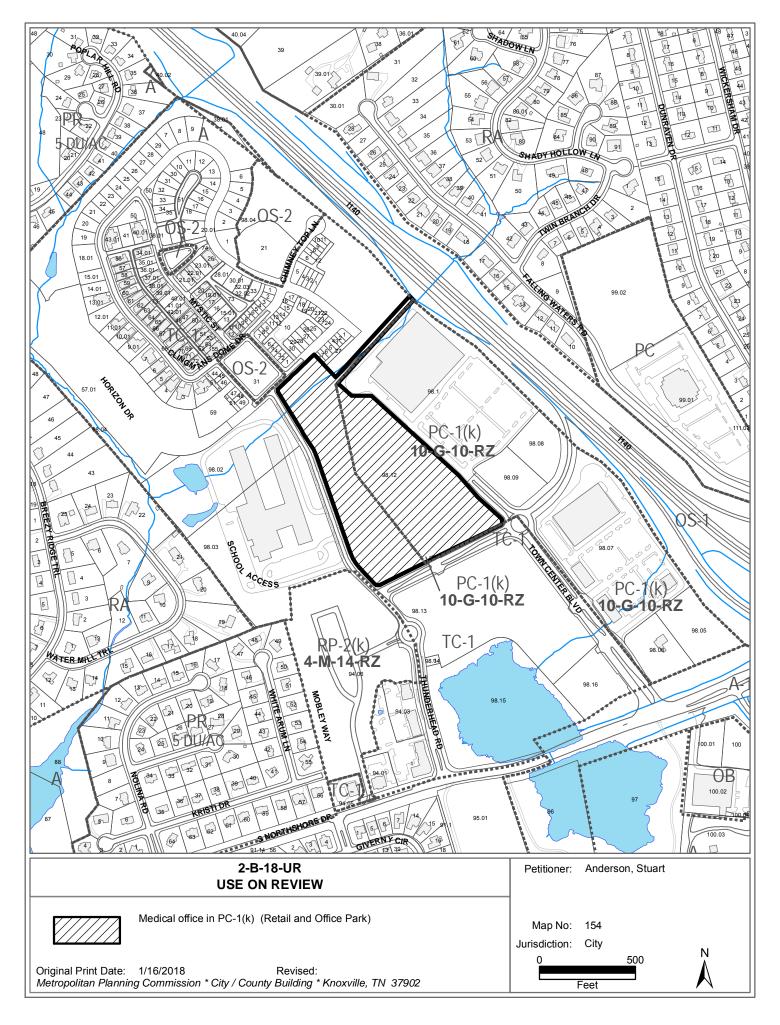

## KNOXVILLE/KNOX COUNTY METROPOLITAN PLANNING COMMISSION USE ON REVIEW REPORT

▶ FILE #: 2-B-18-UR AGENDA ITEM #: 27

POSTPONEMENT(S): 2/8/2018 **AGENDA DATE: 3/8/2018** 

► APPLICANT: STUART ANDERSON

OWNER(S): Northshore Market Investors

TAX ID NUMBER: 154 098.12 <u>View map on KGIS</u>

JURISDICTION: City Council District 2
STREET ADDRESS: 1830 Thunderhead Rd

LOCATION: North side Boardwalk Blvd, west side Town Center Blvd.

► APPX. SIZE OF TRACT: 3 acres

SECTOR PLAN: Southwest County

GROWTH POLICY PLAN: Urban Growth Area (Inside City Limits)

ACCESSIBILITY: Access is via Boardwalk Blvd., a local boulevard street with center median

within 85' of right-of-way, or Town Center Blvd., a local boulevard street with

center median within 88' of right-of-way

UTILITIES: Water Source: Knoxville Utilities Board

Sewer Source: Knoxville Utilities Board

WATERSHED: Tennessee River

► ZONING: PC-1(k) (Retail and Office Park)

► EXISTING LAND USE: Vacant land
► PROPOSED USE: Medical office

HISTORY OF ZONING: Rezoned from TC-1 to PC-1 with conditions related to meeting intent of TC-1

standards (10-G-10-RZ).

SURROUNDING LAND USE AND ZONING:

North: Vacant land, Target / PC-1(k) (Retail and Office Park)

South: Boardwalk Blvd, vacant land / TC-1 (Town Center)

East: Town Center Blvd., vacant land / PC-1(k) (Retail and Office Park)

West: Vacant land / TC-1 (Town Center) & PC-1(k) (Retail and Office

Park)

NEIGHBORHOOD CONTEXT: This property is situated with the Northshore Town Center development,

which is developed with a mix of office, commercial, a school and various types of residential uses. Northshore Elementary School is located one block

to the west.

## **COMMENTS:**

AGENDA ITEM #: 27 FILE #: 2-B-18-UR 2/26/2018 08:42 AM MIKE REYNOLDS PAGE #: 27-1

This request is for a medical office building in the northwest quadrant of the Town Center Blvd. and Boardwalk Blvd. intersection.