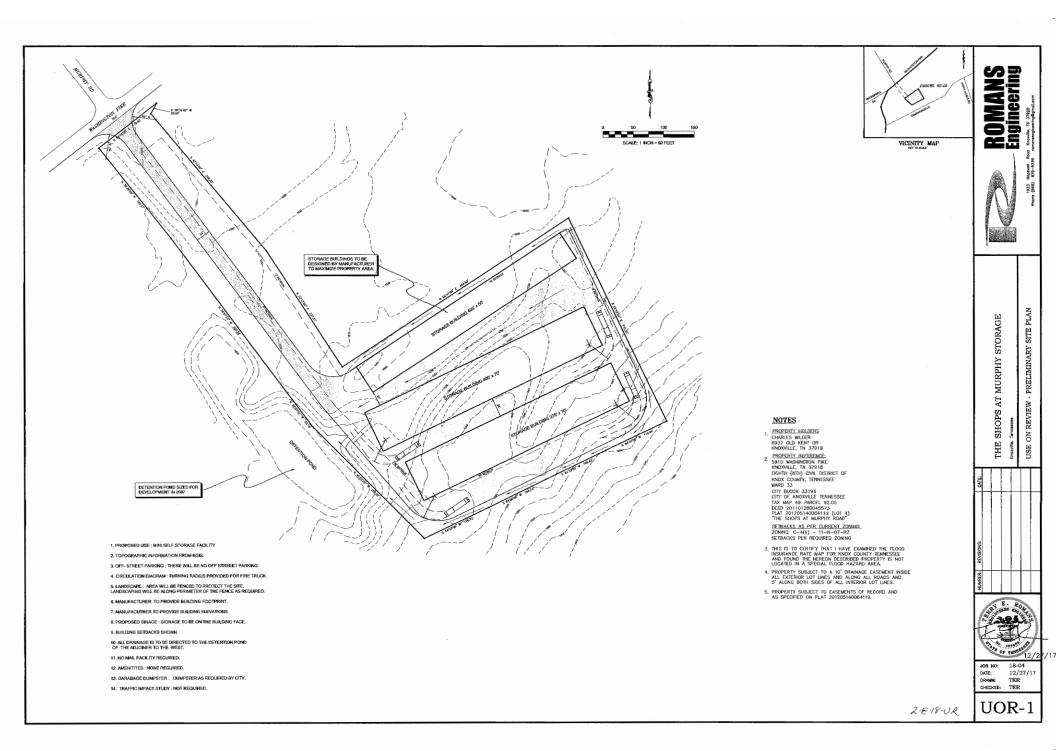

## **COMMENTS:**

This request is for a self-service storage facility to be located just south of the Washington Pike and Murphy

AGENDA ITEM #: 29 FILE #: 2-E-18-UR 2/28/2018 08:12 AM TOM BRECHKO PAGE #: 29-1

Rd. intersection. When the property was rezoned C-4 (Highway and Arterial Commercial) by Knoxville City Council in 2010, it included a condition that it was limited to C-3 (General Commercial) uses, plus a self-service storage facility as a use permitted on review.

ESTIMATED TRAFFIC IMPACT: 273 (average daily vehicle trips)

Average Daily Vehicle Trips are computed using national average trip rates reported in the latest edition of "Trip Generation," published by the Institute of Transportation Engineers. Average Daily Vehicle Trips represent the total number of trips that a particular land use can be expected to generate during a 24-hour day (Monday through Friday), with a "trip" counted each time a vehicle enters or exits a proposed development.