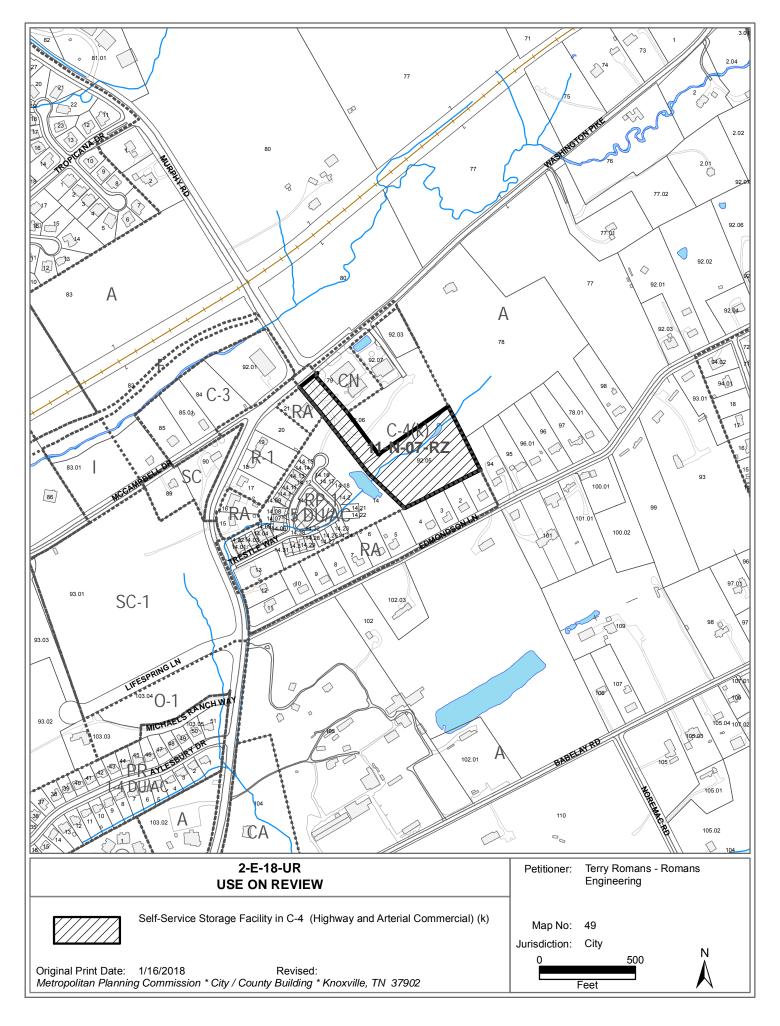

## KNOXVILLE/KNOX COUNTY METROPOLITAN PLANNING COMMISSION USE ON REVIEW REPORT

► FILE #: 2-E-18-UR AGENDA ITEM #: 29

POSTPONEMENT(S): 2/8/18 **AGENDA DATE: 3/8/2018** 

► APPLICANT: TERRY ROMANS - ROMANS ENGINEERING

OWNER(S): Charles Wilder

TAX ID NUMBER: 49 09205 & PART OF 09206 View map on KGIS

JURISDICTION: City Council District 4
STREET ADDRESS: 5910 Washington Pike

► LOCATION: South side of Washington Pike at the intersection of Murphy Rd. and

Washington Pike.

► APPX. SIZE OF TRACT: 3.82 acres

SECTOR PLAN: Northeast County

GROWTH POLICY PLAN: Urban Growth Area (Inside City Limits)

ACCESSIBILITY: Access is via Washington Pike, a minor arterial street with a 24' - 36'

pavement width within a 70' to 88' right-of-way.

UTILITIES: Water Source: Knoxville Utilities Board

Sewer Source: Knoxville Utilities Board

WATERSHED: Love Creek and Whites Creek

► ZONING: C-4 (Highway and Arterial Commercial) (k)

EXISTING LAND USE: Vacant land

► PROPOSED USE: Self-Service Storage Facility

HISTORY OF ZONING: Property rezoned to C-4 with conditions by the Knoxville City Council on

March 9, 2010.

SURROUNDING LAND

USE AND ZONING:

North: Vacant land and mixed commercial - C-4 (Highway and Arterial

Commercial) (k) & CN (Neighborhood Commercial)

South: Residences - RA (Low Density Residential)

East: Residence and vacant land - A (Agricultural)

West: Residences - RP-1 (Planned Residential)

NEIGHBORHOOD CONTEXT: The site is located south of the intersection of Washington Pike and Murphy

Rd, in an area that includes a mix of residential, institutional and

neighborhood commercial uses.

## **COMMENTS:**

This request is for a self-service storage facility to be located just south of the Washington Pike and Murphy

AGENDA ITEM #: 29 FILE #: 2-E-18-UR 2/28/2018 08:12 AM TOM BRECHKO PAGE #: 29-1

Rd. intersection. When the property was rezoned C-4 (Highway and Arterial Commercial) by Knoxville City Council in 2010, it included a condition that it was limited to C-3 (General Commercial) uses, plus a self-service storage facility as a use permitted on review.